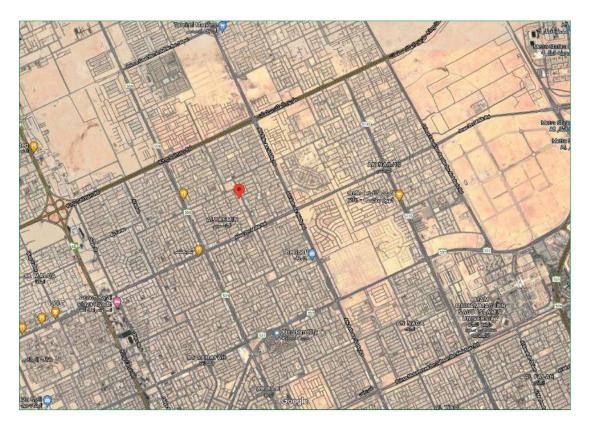

#### Location of Intended Real Estate for Valuation:

Source: Goggle Earth:

Real estate is in Qortoba District, North of Riyadh, nearby several other districts such as Al monsiyah, Al nada, strategic location on Al Thumama Road, in Qortoba district in Riyadh. The location is close to many vital facilities such as King Khalid Airport, Princess Nourah Bint Abdulrahman University, the new Riyadh Exhibition Center and many other attracting locations.