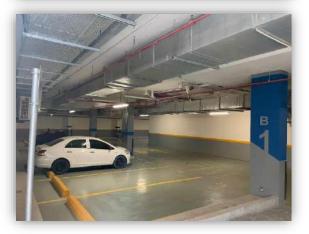

teGlass and<br/>CladdingReceptionPorcelainImage: ConcreteImage: ConcreteImage: ConcreteImage: ConcreteGlass and<br>CladdingEntrancesPorcelainImage: Ceiling<br/>GypsumImage: Ceiling<br/>parkingImage: ConcreteImage: ConcretePaintRooftops-Image: ConcreteImage: ConcreteImage: ConcreteImage: ConcretePaintRooftops-Image: ConcreteImage: ConcreteImage: ConcreteImage: Concrete</br></td> | PaintExternalAsphaltImage: ConcreteImage: ConcreteAccStructureGlass and<br>CladdingReceptionPorcelainImage: ConcreteImage: ConcreteImage: ConcreteImage: ConcreteGlass and<br>CladdingReceptionPorcelainImage: ConcreteImage: ConcreteImage: ConcreteImage: ConcreteGlass and<br>CladdingReceptionPorcelainImage: ConcreteImage: ConcreteImage: ConcreteImage: ConcreteGlass and<br> |

# **Real Estate Photos:**

















### **Real Estates benchmarks:**

Price of land's square meter in premises adjacent area is within SR 4,500 /m2 to SR 5,300/m2.

Based on comparisons, there are few comparisons which do not comply with premises under evaluation. Changes and reconciliation of land prices in area to match with under evaluation land as follows:

Price of land's square meter is SR 4,400/m2

#### Based on the above comparison table, it was proven:

| Description             | Average  |
|-------------------------|----------|
| Land square meter price | SR 4,400 |
| Net revenue rate        | 7.5%     |

#### **Real Estate Market Value Valuation:**

Value of under valuation real estate based on used valuation method:

| Valuation Method            | Average         |
|-----------------------------|-------------