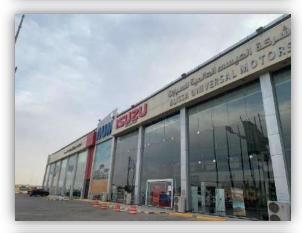

| Gypsum<br>Ceiling     | ✓ Parking         | Windows       | ✓ metal<br>Buildings    | Wooden beams           |
| Western     | Pain and<br>Cladding                                  | Rooftops     | Hanger           | Concealed<br>Lighting | <b>▼</b><br>Gates | C Other       | ☐<br>Wooden<br>Building | C Others               |
| Type of Ins | ulation                                               |              | • Wall           | and rooftop t         | hermal insu       | lation and da | amp proofing            | 5                      |
| Remarks     |                                                       |              | •                |                       |                   |               |                         |                        |

# **Real Estate Photos:**

















## **General Benchmarks:**

### Land Comparisons:

Price of land's square meter in premises adjacent area is within SR 4,000 /m2 to SR 5,000 /m2

Price of land's square meter is SR 3,900 SAR/m2

#### Based on the above comparison table, it was proven:

| Description             | Average   |
|-------------------------|-----------|
| Land square meter price | SAR 3,900 |
| Net revenue rate        | 7.50%     |

#### **Real Estate Market Value Valuation:**

Value of under valuation real estate based on used valuation method:

| Valuation Method                 | Average        |
|----------------------------------|----------------|
| Income capitalization method in  | SAR 30,650,000 |
| accordance with (contract lease) |                |
| discounted cash flow method      | SAR 29,00