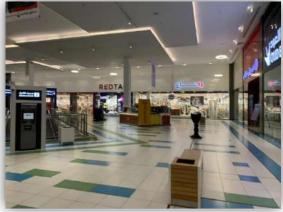

| Glass and<br>Cladding | Entrances    | Porcelain                                             | Ceiling Gypsum        | ✓ parking            | ☐<br>Window   | metal<br>Buildings       | ☐<br>Wooden<br>Beams        |
| Western                                               | Paint                 | Rooftops     | -                                                     | Concealed<br>Lighting | 🗹 Gates              | C<br>Others   | ☐<br>Wooden<br>Buildings | C Others                    |
| Type of Ins                                           | ulation               |              | Wall and rooftop thermal insulation and damp proofing |                       |                      |               |                          |                             |

#### **Real Estate Photos:**

















### **Real Estates benchmarks:**

Price of land's square meter in premises adjacent area is within SR 3,400 /m2 to SR 3,700/m2

Based on comparisons, there are few comparisons which do not comply with premises under evaluation. Changes and reconciliation of land prices in area to match with under evaluation land as follows:

Price of land's square meter is SR 3,050/m2

#### Based on the above comparison table, it was proven:

| Description             | Average  |
|-------------------------|----------|
| Land square meter price | SR 3,050 |
| Net revenue rate        | 8%       |

#### **Real Estate Market Value Valuation:**

Value of under valuation real estate based on used valuation method:

| Valuation Method            | Average         |
|-----------------------------|--