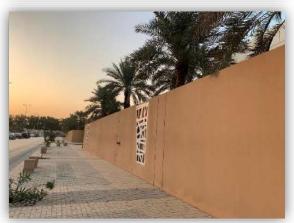

Rooftops     | Marble                                                | Concealed<br>Lighting | ▼ gate              | <b>o</b> thers | ☐<br>Wooden<br>Building | C Others                    |
| Type of Ins                                           | ulation                          |              | Wall and rooftop thermal insulation and damp proofing |                       |                     |                |                         |                             |
| Remarks                                               |                                  |              | •                                                     |                       |                     |                |                         |                             |

#### **Real Estate Photos:**

















#### **General Benchmarks:**

#### Land Comparisons:

Price of land's square meter in premises adjacent area is within SR 4,400 /m2 to SR 4,800/m2

Price of square meter of land under valuation is SAR 4,650/m2.

#### Based on previous comparison tables, it was proven that:

| Description     | Average   |
|-----------------|-----------|
| Land m2 Price   | SAR 4,650 |
| Net Return Rate | 8%        |

#### **Real Estate Market Value Valuation:**

#### Value of under valuation real estate based on used valuation method:

| Valuation Method                 | Average         |
|----------------------------------|-----------------|
| Income capitalization method in  | SAR 146,300,000 |
| accordance with (contract lease) |                 |
| discounted cash flow method      | SAR 140,200,00