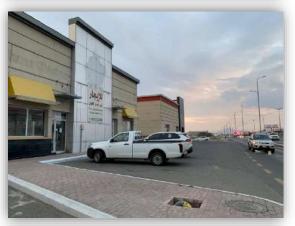

| Rooftop         | -                                            | Concealed<br>Lighting | <b>⊽</b><br>Gates | □<br>Other         | ☐<br>Wooden<br>Buildings | C Others              |
| Type of Insulation Wall and re |                                                       |                 | rooftop thermal insulation and damp proofing |                       |                   |                    |                          |                       |
| Remarks                        |                                                       |                 | -                                            |                       |                   |                    |                          |                       |

# **Real Estate Photos:**

















# **General Benchmarks:**

### Land Comparisons:

Price of land's square meter in premises adjacent area is within SR 3,000 /m2 to SR 3,500/m2

Price of square meter of land under valuation is SAR 3,350/m2

### Based on field survey of region, it was proven that:

| Description     | Average   |
|-----------------|-----------|
| Land M2/Price   | SAR 3,350 |
| Net Return Rate | 7.50%     |

### **Real Estate Market Value Valuation:**

Value of under valuation real estate based on used valuation method:

| Valuation Method            | Average       |
|-----------------------------|---------------|
| discounted cash flow method | SAR 8,980,000 |
| Cost Method                 | SAR 7,350,000 |

### **Real Estate Final Value:**

Based on all inputs defined in this report, we believe that