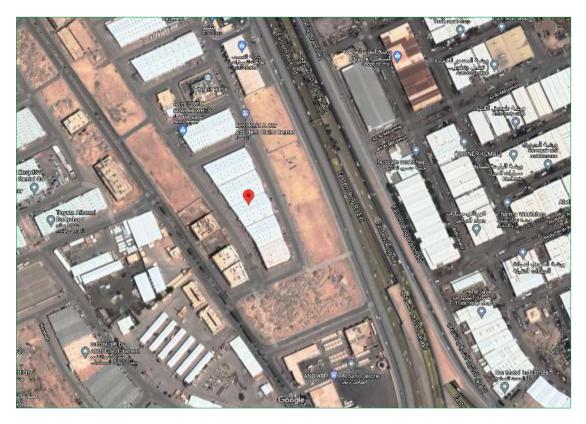

f Riyadh. Building is located nearby eastern ring road allow easy access to its through southern ring road.

| Location                | Distance (Km) |
|-------------------------|---------------|
| Riyadh City, Down Town  | 18            |
| Riyadh City, North      | 30            |
| Riyadh City East        | 20            |
| Riyadh City, West South | 20-30         |

## Weakens and Strength Points

#### **Strength Points**

- Premises are located in Faisaliah District or nearby major workshops of companies.
- Premises are nearby several axial which allow easy access thereto (eastern ring road or southern ring road).
- Internal streets width in plot 20-25m

#### Weakness Points:

• There are several options available in the region.

#### Location of Intended Real Estate for Valuation:



Source: Goggle Earth

### **Real Estate Coordinates:**

| N: 24.6359167 E: 46.7988611 |
|-----------------------------|
|-----------------------------|

Building is bordered by 4 internal streets from east, north, west and south. Building is located at 100m west of eastern ring road.

# Land Layout:



Source: Riyadh Region Municipality

## Adjacent Land Uses:

Adjacent area consists of industrial zone, workshops and warehouses. Land uses are industrial in accordance with Riyadh Municipality Drawings.

| Services                   |                        | Expected Time (minutes) |
|----------------------------|------------------------|-------------------------|
|                            | Government Departments | 15                      |
|                            | Police Center