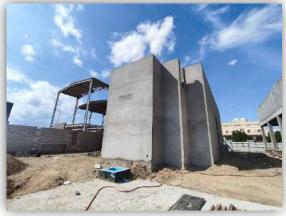

| Entrance    | Skelton | Ceiling Gypsum        | Parking    | ☐<br>Window   | Metal<br>Buildings       | wooden<br>Beams             |
| Western     | Skelton                                               | Rooftop     | Skelton | Concealed<br>Lighting | ☐<br>Gates | □<br>Other    | ☐<br>Wooden<br>Buildings | C Others                    |
| Type of Ins | ulation                                               |             | -       |                       |            |               |                          |                             |
| Remarks     |                                                       |             | -       |                       |            |               |                          |                             |

#### **Real Estate Photos:**















#### **General Benchmarks:**

#### Land Comparisons:

Price of land's square meter in premises adjacent area is within SR 4,500 /m2 to SR 6,000/m2

Price of square meter of land under valuation is SAR 5,000/m2

#### Based on above comparisons, it was evident that:

| Description     | Average   |
|-----------------|-----------|
| Land M2/Price   | SAR 5,000 |
| Net Return Rate | 7.50%     |

#### **Real Estate Market Value Valuation:**

#### Value of under valuation real estate based on used valuation method:

| Valuation Method            | Average        |
|-----------------------------|----------------|
| discounted cash flow method | SAR 11,950,000 |
| Cost Method                 | SAR 11,130,000 |

#### **Real Estate Final Value:**

Based on all inputs defined in this repo