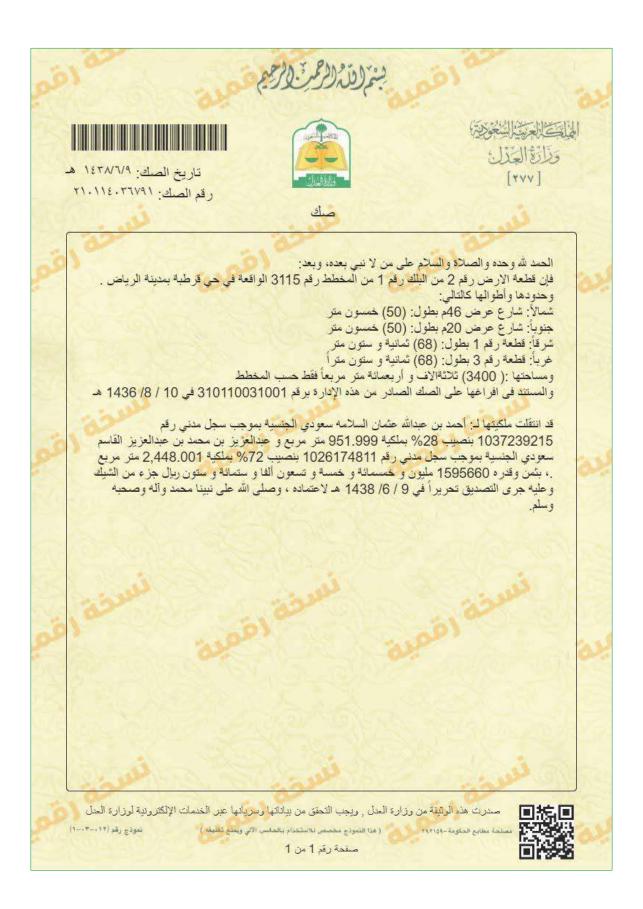

# **Executive Director**

Ibrahim Mohammed Al-Jadoa Saudi Authority for Accredited Valuers membership N° 121000007 – brahch / realestate

| Real Estate Profile                    |                                                          |
|----------------------------------------|----------------------------------------------------------|
| Type of Real Estate                    | Mixed-use hotel/commercial/office complex                |
| Real Estate Trade Title                | Al Jadah                                                 |
| Owner's Name                           | Ahmed Al-Salameh and Abdulaziz Al-Qasim and Tamdeen      |
| Owner's Name                           | First for Real Estate Trading Company                    |
|                                        | 410114036790 – 09/06/1438 AH                             |
| Deed N° and Date                       | 210114036791 – 09/06/1438 AH                             |
| Deed N and Date                        | 998507018273 – 13/07/1443 AH                             |
|                                        | 898507018272 – 13/07/1443 AH                             |
| Notary Public                          | Riyadh                                                   |
| City                                   | Riyadh                                                   |
| District                               | Qortoba                                                  |
| Construction permit N°:                | 1437/1962                                                |
| License Date:                          | 23/03/1441 AH                                            |
| Real Estate Age                        | 1 years                                                  |
| Layout N°:                             | 3115                                                     |
| Block N°:                              | 1                                                        |
| Plot N <sup>o</sup> :                  | 1 - 2 - 3 - 4 - 5 - 6                                    |
| Deed Based Land Area                   | 21,670.90 m2                                             |
| Construction licensed based build area | 32,645.24 m2 and fence area 370.65                       |
|                                        | The hotel part of the consists of 104 rooms and suites,  |
| Number of Units                        | and 16 separate villas and the part commercial of the of |
| Number of Onits                        | 22 showrooms with different area and offices the 9 with  |
|                                        | different area.                                          |
| Real estate users                      | Multiple tenants                                         |
| Number of lease contracts:             | Multiple contracts                                       |
| Real estate inspection date            | 27/12/2022                                               |
| Valuation Date                         | 31/12/2022                                               |
| Remarks                                | -                                                        |