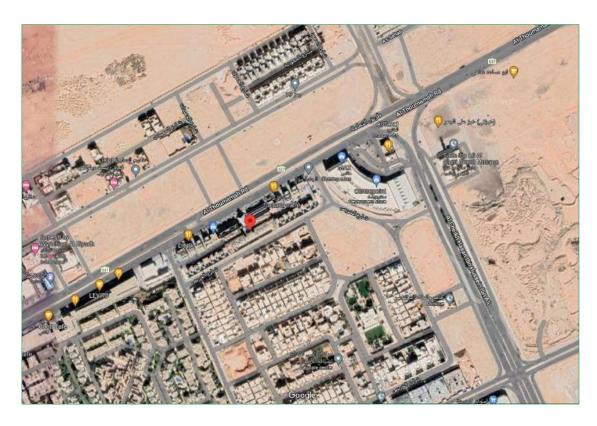

# **Real Estate Coordinates**

| N: 24.835695 E: 46.739720 |
|---------------------------|
|---------------------------|

Building is located along Al Thumama Road, bordered in north 46m width street, and bordered in west and south thre internal streets.

# Adjacent Land Uses:

The adjacent area basically consists of residential and commercial areas and land is totally used for commercial purposes in accordance with Riyadh province municipality drawings.