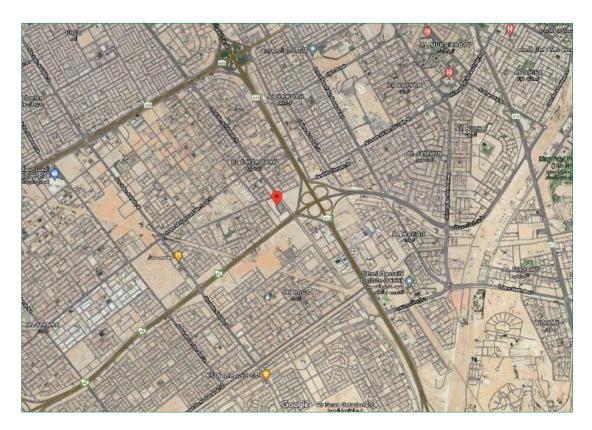

#### Location of Intended Real Estate for Valuation:

Source: Goggle Earth:

Real estate is in Qortoba District, North of Riyadh, nearby several other districts such as Al monsiyah, Al nada, strategic location on Al Thumama Road, in Qortoba district in Riyadh. The location is close to many vital facilities such as King Khalid Airport, Princess Nourah Bint Abdulrahman University, the new Riyadh Exhibition Center and many other attracting locations.

| Location                          | Distance (Km) |
|-----------------------------------|---------------|
| King Khalid International Airport | 15            |
| Eastern Ring Road                 | 2             |
| Central Region                    | 20            |