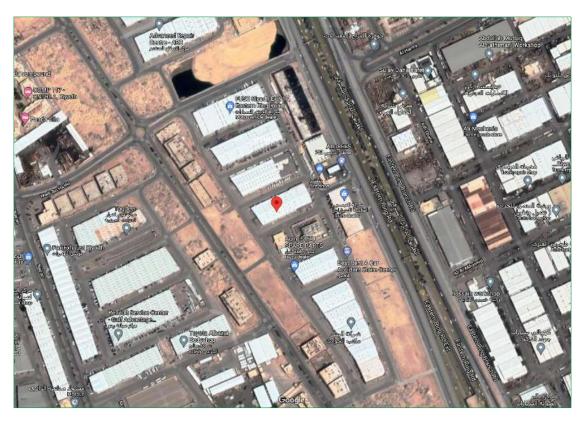

#### Location of Intended Real Estate for Valuation:

Source: Goggle Earth:

Real estate is in Qortoba District, North of Riyadh, nearby several other districts such as Al monsiyah, Al nada, strategic location on Al Thumama Road, in Qortoba district in Riyadh. The location is close to many vital facilities such as King Khalid Airport, Princess Nourah Bint Abdulrahman University, the new Riyadh Exhibition Center and many other attracting locations.

# **Real Estate Coordinates**

| N: 24.835695 E: 46.739720 |
|---------------------------|
|---------------------------|

Building is located along Al Thumama Road, bordered in north 46m width street, and bordered in west and south thre internal streets.