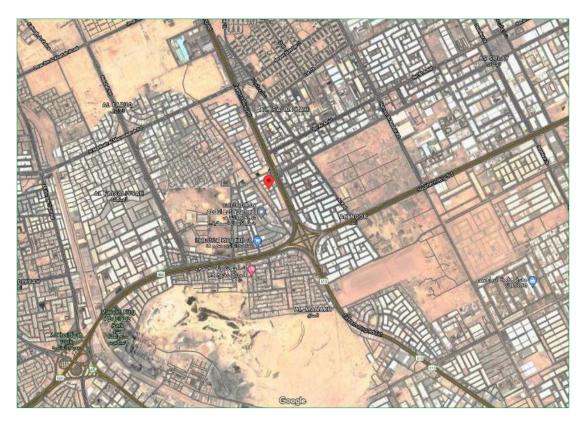

#### Location of Intended Real Estate for Valuation:

Source: Goggle Earth:

Real estate is in Qortoba District, North of Riyadh, nearby several other districts such as Al monsiyah, Al nada, strategic location on Al Thumama Road, in Qortoba district in Riyadh. The location is close to many vital facilities such as King Khalid Airport, Princess Nourah Bint Abdulrahman University, the new Riyadh Exhibition Center and many other attracting locations.