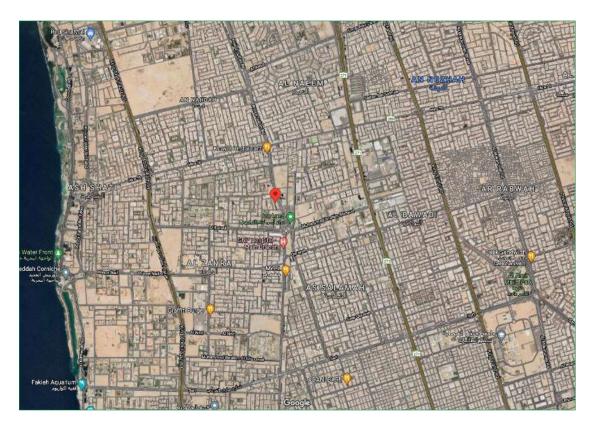

#### Location of Intended Real Estate for Valuation:

Source: Goggle Earth:

Real estate is in Qortoba District, North of Riyadh, nearby several other districts such as Al monsiyah, Al nada, strategic location on Al Thumama Road, in Qortoba district in Riyadh. The location is close to many vital facilities such as King Khalid Airport, Princess Nourah Bint Abdulrahman University, the new Riyadh Exhibition Center and many other attracting locations.

| Location                          | Distance (Km) |
|-----------------------------------|---------------|
| King Khalid International Airport | 15            |
| Eastern Ring Road                 | 2             |
| Central Region                    | 20            |