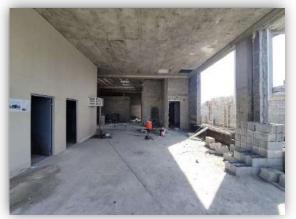

| Entrance    | Skelton | Ceiling Gypsum        | Parking    | ☐<br>Window   | Metal<br>Buildings       | wooden<br>Beams             |
| Western     | Skelton                                               | Rooftop     | Skelton | Concealed<br>Lighting | ☐<br>Gates | □<br>Other    | ☐<br>Wooden<br>Buildings | C Others                    |
| Type of Ins | ulation                                               |             | -       |                       |            |               |                          |                             |
| Remarks     |                                                       |             | -       |                       |            |               |                          |                             |

#### **Real Estate Photos:**















#### **General Benchmarks:**

#### Land Comparisons:

Price of land's square meter in premises adjacent area is within SR 4,500 /m2 to SR 6,000/m2

Price of square meter of land under valuation is SAR 5,000/m2

#### Based on above comparisons, it was evident that:

| Description     | Average   |
|-----------------|-----------|
| Land M2/Price   | SAR 5,000 |
| Net Return Rate | 7.50%     |

#### **Real Estate Market Value Valuation:**

#### Value of under valuation real estate based on used valuation method:

| Valuation Method            | Average        |
|-----------------------------|----------------|
| discounted cash flow method | SAR 11,950,000 |
| Cost Method                 | SAR 11,130,000 |

#### **Real Estate Final Value:**

Based on all inputs defined in this report, we b