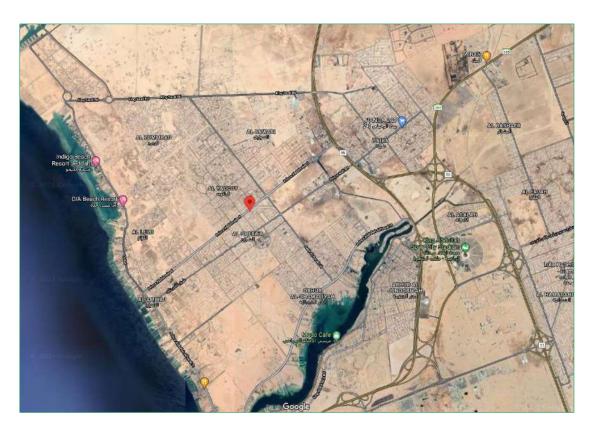

#### Location of Intended Real Estate for Valuation:

Source: Goggle Earth:

Real estate is in Qortoba District, North of Riyadh, nearby several other districts such as Al monsiyah, Al nada, strategic location on Al Thumama Road, in Qortoba district in Riyadh. The location is close to many vital facilities such as King Khalid Airport, Princess Nourah Bint Abdulrahman University, the new Riyadh Exhibition Center and many other attracting locations.