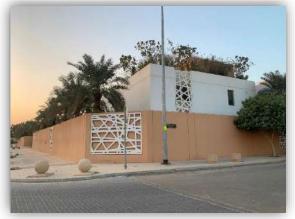

r>marble | Rooftops     | Marble                                                | Concealed<br>Lighting | ▼ gate              | <b>o</b> thers | ☐<br>Wooden<br>Building | C Others                    |
| Type of Ins                                           | ulation                          |              | Wall and rooftop thermal insulation and damp proofing |                       |                     |                |                         |                             |
| Remarks                                               |                                  |              | •                                                     |                       |                     |                |                         |                             |

#### **Real Estate Photos:**

















#### **General Benchmarks:**

#### Land Comparisons:

Price of land's square meter in premises adjacent area is within SR 4,400 /m2 to SR 4,800/m2

Price of square meter of land under valuation is SAR 4,650/m2.

#### Based on previous comparison tables, it was proven that:

| Description     | Average   |
|-----------------|-----------|
| Land m2 Price   | SAR 4,650 |
| Net Return Rate | 8%        |

#### **Real Estate Market Value Valuation:**

#### Value of under valuation real estate based on used valuation method:

| Valuation Method                 | Average         |
|----------------------------------|-----------------|
| Income capitalization method in  | SAR 146,300,000 |
| accordance with (contract lease) |                 |
| discounted cash flow method      | SAR