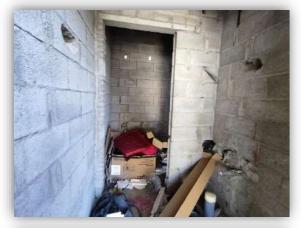

| Entrance    | Skelton | Ceiling Gypsum        | Parking    | ☐<br>Window   | Metal<br>Buildings       | wooden<br>Beams             |
| Western     | Skelton                                               | Rooftop     | Skelton | Concealed<br>Lighting | ☐<br>Gates | □<br>Other    | ☐<br>Wooden<br>Buildings | C Others                    |
| Type of Ins | ulation                                               |             | -       |                       |            |               |                          |                             |
| Remarks     |                                                       |             | -       |                       |            |               |                          |                             |

#### **Real Estate Photos:**















#### **General Benchmarks:**

#### Land Comparisons:

Price of land's square meter in premises adjacent area is within SR 4,500 /m2 to SR 6,000/m2

Price of square meter of land under valuation is SAR 5,000/m2

#### Based on above comparisons, it was evident that:

| Description     | Average   |
|-----------------|-----------|
| Land M2/Price   | SAR 5,000 |
| Net Return Rate | 7.50%     |

#### **Real Estate Market Value Valuation:**

#### Value of under valuation real estate based on used valuation method:

| Valuation Method            | Average        |
|-----------------------------|----------------|
| discounted cash flow method | SAR 11,950,000 |
| Cost Method                 | SAR 11,130,000 |

#### **Real Estate Final Value:**

Based on all inputs defined in this report,