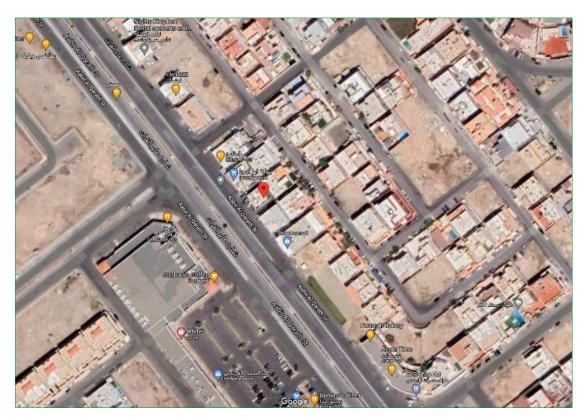

#### Location of Intended Real Estate for Valuation:

Source: Google Earth

# **Real Estate Coordinates**

| N: 24.835695 E: 46.739720 |
|---------------------------|
|---------------------------|

Building is located along Al Thumama Road, bordered in north 46m width street, and bordered in west and south thre internal streets.