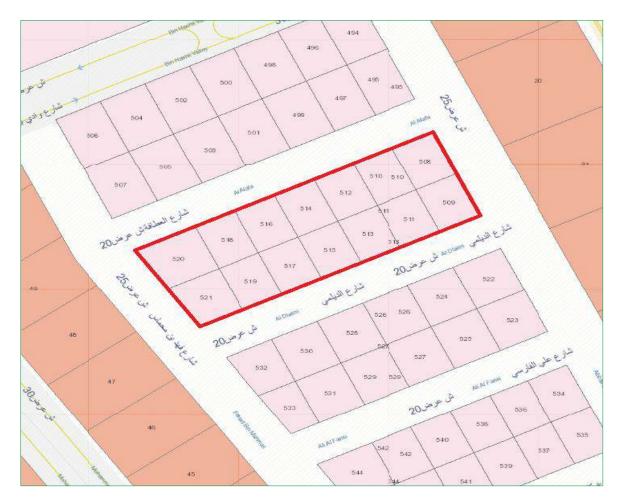

|-------------------------|---------------|
| Riyadh City, Down Town  | 18            |
| Riyadh City, North      | 30            |
| Riyadh City East        | 20            |
| Riyadh City, West South | 20-30         |

## Weakens and Strength Points

#### **Strength Points**

- Premises is located in Faisaliah District or nearby major workshops of companies
- Premises are nearby several axial which allow easy access thereto (eastern ring road or southern ring road).
- Internal streets width in plot 20-25m

#### Weakness Points:

• There are several options available in the region.



Source: Goggle Earth

#### **Real Estate Coordinates:**

Building is bordered by 4 internal streets from east, north, west and south. Building is located at 100m west of eastern ring road.

# Land Layout:



Source: Riyadh Region Municipality

# Adjacent Land Uses:

Adjacent area consists of industrial zone, workshops and warehouses. Land uses are industrial in accordance with Riyadh Municipality Drawings.

| Services                   |                        | Expected Time (minutes) |
|----------------------------|------------------------|-------------------------|
|                            | Government Departments | 15                      |
|                            | Police Center          | 10                      |
| <b>Government Services</b> | Schools                | 20                      |
| and Centers                | Banks                  | 10                      |
|                            | Civil Defense          | 10                      |
|