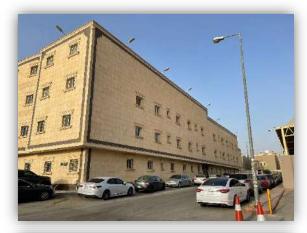

| Rocks | Entrances    | Marble          | Ceiling Gypsum        | ✓ Parking    | Windows       | Meal Building           | Wooden<br>Beams         |
| Western                                               | Rocks | Rooftops     | Tiles           | Concealed<br>Lighting | 🔽 gate       | C others      | ☐<br>Wooden<br>Building | C Others                |
| Type of Insulation • W                                |       |              | all and rooftop | thermal insul         | ation and da | mp proofing   |                         |                         |
| Remarks                                               |       |              | •               |                       |              |               |                         |                         |

#### **Real Estate Photos:**

















#### **General Benchmarks:**

#### Land Comparisons:

Price of land's square meter in premises adjacent area is within SR 4,750 /m2 to SR 5,500/m2

Price of square meter of land under valuation is SAR 4,500/m2.

#### Based on previous comparison tables, it was proven that:

| Description                                                 | Average    |
|-------------------------------------------------------------|------------|
| Land m2 Price                                               | SAR 5,300  |
| Average room ren (On the basis of the entire building rent) | SAR 40,400 |
| Net Return Rate                                             | 7%         |

#### **Real Estate Market Value Valuation:**

Value of under valuation real estate based on used valuation method:

| Valua