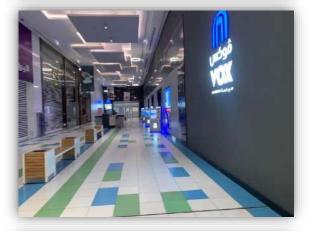

| Glass and<br>Cladding | Entrances    | Porcelain                                             | Ceiling Gypsum        | ✓ parking            | ☐<br>Window   | metal<br>Buildings       | ☐<br>Wooden<br>Beams        |
| Western                                               | Paint                 | Rooftops     | -                                                     | Concealed<br>Lighting | 🗹 Gates              | C<br>Others   | ☐<br>Wooden<br>Buildings | C Others                    |
| Type of Ins                                           | ulation               |              | Wall and rooftop thermal insulation and damp proofing |                       |                      |               |                          |                             |

#### **Real Estate Photos:**

















### **Real Estates benchmarks:**

Price of land's square meter in premises adjacent area is within SR 3,400 /m2 to SR 3,700/m2

Based on comparisons, there are few comparisons which do not comply with premises under evaluation. Changes and reconciliation of land prices in area to match with under evaluation land as follows:

Price of land's square meter is SR 3,050/m2

#### Based on the above comparison table, it was proven:

| Description             | Average  |
|-------------------------|----------|
| Land square meter price | SR 3,050 |
| Net revenue rate        | 8%       |

#### **Real Estate Market Value Valuation:**

Value of under valuation real estate based on used valuation method:

| Valuation Method            | Average         |
|-----------------------------|----