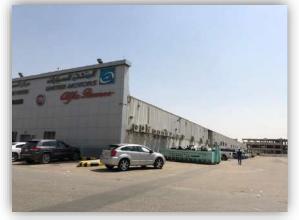

| ✓ Parking | Windows       | ✓ metal<br>Buildings    | ☐<br>Wooden<br>beams  |  |
| Western                      | Block    | Rooftops     | Hanger                    | Concealed<br>Lighting                                 | Gates     | C Other       | ☐<br>Wooden<br>Building | C Others              |  |
| Type of Insulation • Wa      |          |              | • Wa                      | Vall and rooftop thermal insulation and damp proofing |           |               |                         |                       |  |
| Remarks                      |          |              | •                         |                                                       |           |               |                         |                       |  |

## **Real Estate Photos:**

















## **General Benchmarks:**

#### Land Comparisons:

Price of land's square meter in premises adjacent area is within SR 1,400  $/m^2$  to SR 1,800 $/m^2$ 

Price of land's square meter is SR 1,400 SAR/m2

#### Based on the above comparison table, it was proven:

| Description             | Average   |
|-------------------------|-----------|
| Land square meter price | SAR 1,400 |
| Net revenue rate        | 7.50%     |

#### **Real Estate Market Value Valuation:**

Value of under valuation real estate based on used valuation method:

| Valuation Method                 | Average        |
|----------------------------------|----------------|
| Income capitalization method in  | SAR 17,940,000 |
| accordance with (contract lease) |                |
| discounted cash flow method