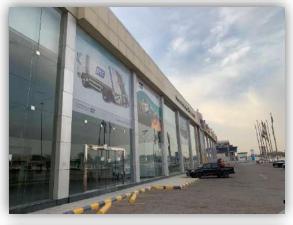

| Gypsum<br>Ceiling     | ✓ Parking         | Windows       | ✓ metal<br>Buildings    | Wooden beams           |
| Western     | Pain and<br>Cladding                                  | Rooftops     | Hanger           | Concealed<br>Lighting | <b>▼</b><br>Gates | C Other       | ☐<br>Wooden<br>Building | C Others               |
| Type of Ins | ulation                                               |              | • Wall           | and rooftop t         | hermal insu       | lation and da | amp proofing            | 5                      |
| Remarks     |                                                       |              | •                |                       |                   |               |                         |                        |

# **Real Estate Photos:**

















## **General Benchmarks:**

### Land Comparisons:

Price of land's square meter in premises adjacent area is within SR 4,000 /m2 to SR 5,000 /m2

Price of land's square meter is SR 3,900 SAR/m2

#### Based on the above comparison table, it was proven:

| Description             | Average   |
|-------------------------|-----------|
| Land square meter price | SAR 3,900 |
| Net revenue rate        | 7.50%     |

#### **Real Estate Market Value Valuation:**

Value of under valuation real estate based on used valuation method:

| Valuation Method                 | Average        |
|----------------------------------|----------------|
| Income capitalization method in  | SAR 30,650,000 |
| accordance with (contract lease) |                |
| discounted cash flow method      | SAR 29,