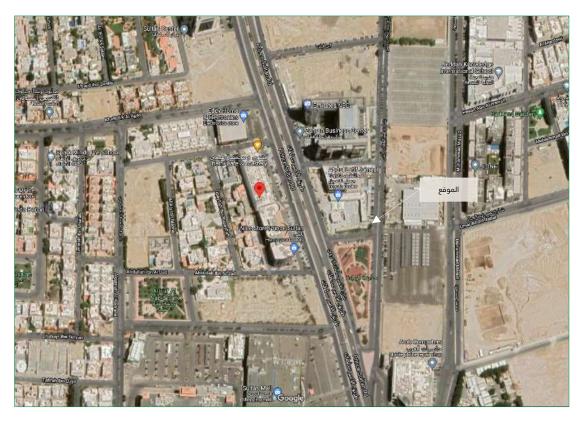

#### Location of Intended Real Estate for Valuation:

Source: Goggle Earth:

Real estate is in Qortoba District, North of Riyadh, nearby several other districts such as Al monsiyah, Al nada, strategic location on Al Thumama Road, in Qortoba district in Riyadh. The location is close to many vital facilities such as King Khalid Airport, Princess Nourah Bint Abdulrahman University, the new Riyadh Exhibition Center and many other attracting locations.

# **Real Estate Coordinates**

| N: 24.835695 E: 46.739720 |
|---------------------------|
|---------------------------|

Building is located along Al Thumama Road, bordered in north 46m width street, and bordered in west and south thre internal streets.