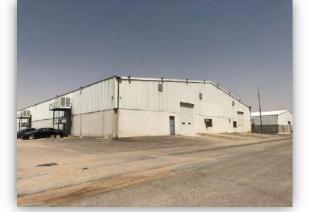

ntrance                  | Cement<br>Floors | Gypsum<br>Ceiling     | ✓ Parking         | U<br>Windows  | metal<br>Buildings      | ☐<br>Wooden<br>beams  |
| Western                      | Block    | Rooftops                  | Hanger           | Concealed<br>Lighting | <b>▼</b><br>Gates | C Other       | ☐<br>Wooden<br>Building | C Other               |
| Type of Ins                  | ulation  |                           | • Wall           | and rooftop t         | hermal insu       | ation and da  | amp proofing            | B                     |
| Remarks                      |          |                           | •                |                       |                   |               |                         |                       |

## **Real Estate Photos:**

















## **General Benchmarks:**

#### Land Comparisons:

Price of land's square meter in premises adjacent area is within SR 1,400 /m2 to SR 1,800/m2

Price of land's square meter is SR 1,500 SAR/m2

#### Based on the above comparison table, it was proven:

| Description             | Average   |
|-------------------------|-----------|
| Land square meter price | SAR 1,400 |
| Net revenue rate        | 7.50%     |

### **Real Estate Market Value Valuation:**

#### Value of under valuation real estate based on used valuation method:

| Valuation Method                 | Average        |
|----------------------------------|----------------|
| Income capitalization method in  | SAR 16,000,000 |
| accordance with (contract lease) |                |
| discounted cash flow method      | SAR 12,94