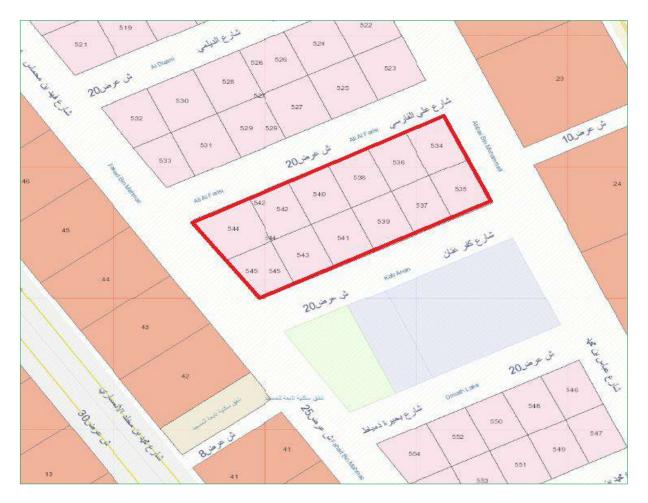

|
| Riyadh City, West South | 20-30         |

# Weakens and Strength Points

#### **Strength Points**

- Premises is located in Faisaliah District or nearby major workshops of companies
- Premises are nearby several axial which allow easy access thereto (eastern ring road or southern ring road).
- Internal streets width in plot 20-25m

#### Weakness Points:

• There are several options available in the region.

#### Location of Intended Real Estate for Valuation:



Source: Goggle Earth

## **Real Estate Coordinates:**

|  | N: 24.6380000 | E: 46.7974167 |  |
|--|---------------|---------------|--|
|--|---------------|---------------|--|

Building is bordered by 4 internal streets from east, north, west and south. Building is located at 100m west of eastern ring road.

# Land Layout:



Source: Riyadh Region Municipality

# Adjacent Land Uses:

Adjacent area consists of industrial zone, workshops and warehouses. Land uses are industrial in accordance with Riyadh Municipality Drawings.

| Services            |                        | Expected Time (minutes) |
|---------------------|------------------------|-------------------------|
|                     | Government Departments | 15                      |
|                     | Police Center          | 10                      |
| Government Services | Schools                | 20                      |
| and Centers         | Banks                  | 10                      |
|                     | Civil Defense          | 10                      |
|                     | Airport                | 35