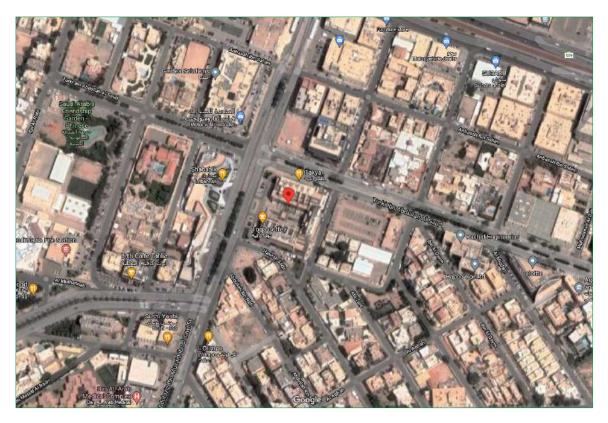

#### Location of Intended Real Estate for Valuation:

Source: Goggle Earth:

Real estate is in Qortoba District, North of Riyadh, nearby several other districts such as Al monsiyah, Al nada, strategic location on Al Thumama Road, in Qortoba district in Riyadh. The location is close to many vital facilities such as King Khalid Airport, Princess Nourah Bint Abdulrahman University, the new Riyadh Exhibition Center and many other attracting locations.

#### Location of Intended Real Estate for Valuation:

Source: Google Earth