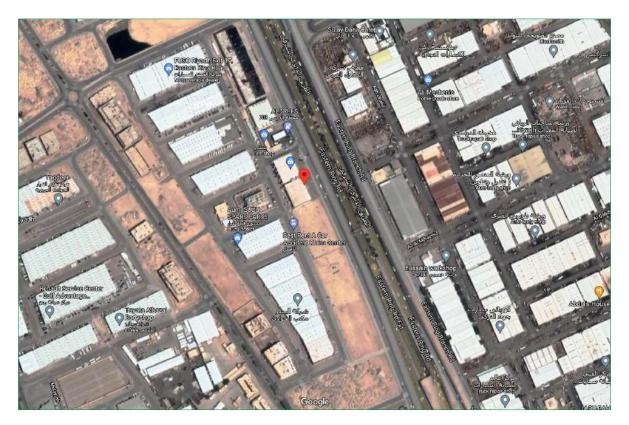

#### Location of Intended Real Estate for Valuation:

Source: Goggle Earth:

Real estate is in Qortoba District, North of Riyadh, nearby several other districts such as Al monsiyah, Al nada, strategic location on Al Thumama Road, in Qortoba district in Riyadh. The location is close to many vital facilities such as King Khalid Airport, Princess Nourah Bint Abdulrahman University, the new Riyadh Exhibition Center and many other attracting locations.

# **Real Estate Coordinates**

| N: 24.835695 E: 46.739720 |
|---------------------------|
|---------------------------|

Building is located along Al Thumama Road, bordered in north 46m width street, and bordered in west and south thre internal streets.