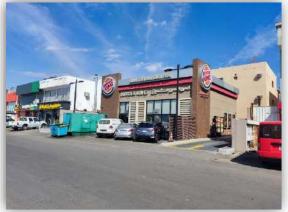

☐<br>Window        | Metal<br>Buildings       | wooden<br>Beams             |
| Western                                               | Paint | Rooftop              | -            | Concealed<br>Lighting | <b>⊽</b><br>Gates  | □<br>Other         | ☐<br>Wooden<br>Buildings | C Others                    |
| Type of Insulation Thermal in                         |       |                      | sulation and | damp proof            | ing for wall       | s and ceiling      | s                        |                             |
| Remarks -                                             |       |                      |              |                       |                    |                    |                          |                             |

# **Real Estate Photos:**

















# **General Benchmarks:**

# Land Comparisons:

Price of land's square meter in premises adjacent area is within SR 8,000 /m2 to SR 9,000/m2

Price of square meter of land under valuation is SAR 8,600/m2

### Based on above comparisons, it was evident that:

| Description     | Average   |
|-----------------|-----------|
| Land M2/Price   | SAR 8,600 |
| Net Return Rate | 7.50%     |

# **Real Estate Market Value Valuation:**

### Value of under valuation real estate based on used valuation method:

| Valuation Method                 | Average       |
|----------------------------------|---------------|
| Income capitalization method in  | SAR 6,600,000 |
| accordance with (contract lease) |               |
| discounted cash flow method      | SAR 6,240,000 |
| Cost Method