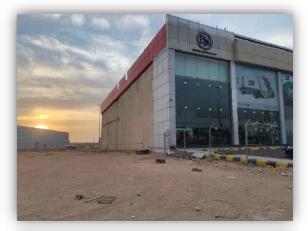

| Gypsum<br>Ceiling     | ✓ Parking         | Windows       | ✓ metal<br>Buildings    | Wooden beams           |
| Western     | Pain and<br>Cladding                                  | Rooftops     | Hanger           | Concealed<br>Lighting | <b>▼</b><br>Gates | C Other       | ☐<br>Wooden<br>Building | C Others               |
| Type of Ins | ulation                                               |              | • Wall           | and rooftop t         | hermal insu       | lation and da | amp proofing            | 5                      |
| Remarks     |                                                       |              | •                |                       |                   |               |                         |                        |

# **Real Estate Photos:**

















## **General Benchmarks:**

### Land Comparisons:

Price of land's square meter in premises adjacent area is within SR 4,000 /m2 to SR 5,000 /m2

Price of land's square meter is SR 3,900 SAR/m2

#### Based on the above comparison table, it was proven:

| Description             | Average   |
|-------------------------|-----------|
| Land square meter price | SAR 3,900 |
| Net revenue rate        | 7.50%     |

#### **Real Estate Market Value Valuation:**

Value of under valuation real estate based on used valuation method:

| Valuation Method                 | Average        |
|----------------------------------|----------------|
| Income capitalization method in  | SAR 30,650,000 |
| accordance with (contract lease) |                |
| discounted cash flow method      | SAR 2