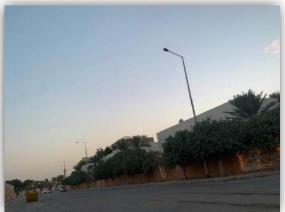

| Rooftops     | Marble                                                | Concealed<br>Lighting | ▼ gate              | <b>o</b> thers | ☐<br>Wooden<br>Building | C Others                    |
| Type of Ins                                           | ulation                          |              | Wall and rooftop thermal insulation and damp proofing |                       |                     |                |                         |                             |
| Remarks                                               |                                  |              | •                                                     |                       |                     |                |                         |                             |

#### **Real Estate Photos:**

















#### **General Benchmarks:**

#### Land Comparisons:

Price of land's square meter in premises adjacent area is within SR 4,400 /m2 to SR 4,800/m2

Price of square meter of land under valuation is SAR 4,650/m2.

#### Based on previous comparison tables, it was proven that:

| Description     | Average   |
|-----------------|-----------|
| Land m2 Price   | SAR 4,650 |
| Net Return Rate | 8%        |

#### **Real Estate Market Value Valuation:**

#### Value of under valuation real estate based on used valuation method:

| Valuation Method                 | Average         |
|----------------------------------|-----------------|
| Income capitalization method in  | SAR 146,300,000 |
| accordance with (contract lease) |                 |
| discounted cash flow method      | SAR 140,200,