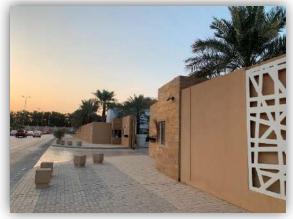

rble | Rooftops     | Marble                                                | Concealed<br>Lighting | ▼ gate              | <b>o</b> thers | ☐<br>Wooden<br>Building | C Others                    |
| Type of Ins                                           | ulation                          |              | Wall and rooftop thermal insulation and damp proofing |                       |                     |                |                         |                             |
| Remarks                                               |                                  |              | •                                                     |                       |                     |                |                         |                             |

#### **Real Estate Photos:**

















#### **General Benchmarks:**

#### Land Comparisons:

Price of land's square meter in premises adjacent area is within SR 4,400 /m2 to SR 4,800/m2

Price of square meter of land under valuation is SAR 4,650/m2.

#### Based on previous comparison tables, it was proven that:

| Description     | Average   |
|-----------------|-----------|
| Land m2 Price   | SAR 4,650 |
| Net Return Rate | 8%        |

#### **Real Estate Market Value Valuation:**

#### Value of under valuation real estate based on used valuation method:

| Valuation Method                 | Average         |
|----------------------------------|-----------------|
| Income capitalization method in  | SAR 146,300,000 |
| accordance with (contract lease) |                 |
| discounted cash flow method      | SAR 140,