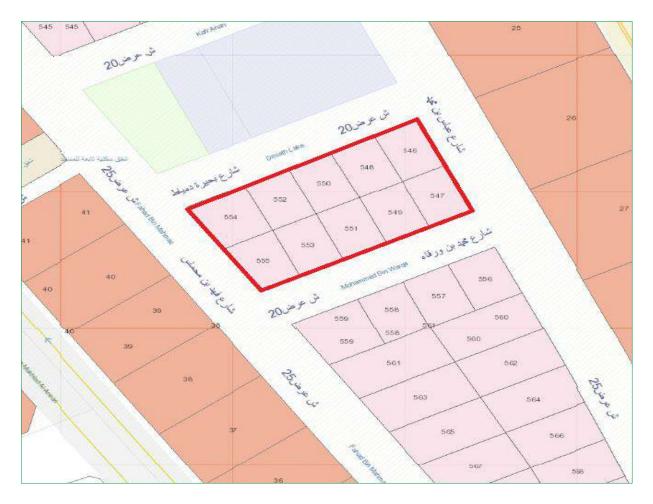

# Layout

Source: Riyadh Province Municipality

# Adjacent Land Uses:

The adjacent area basically consists of residential and commercial areas and land is totally used for commercial purposes in accordance with Riyadh province municipality drawings.