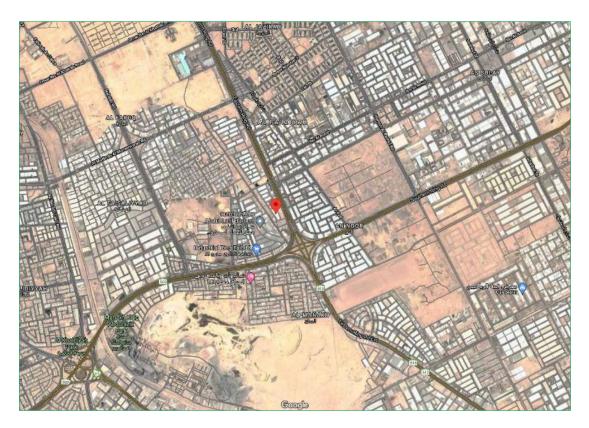

#### Location of Intended Real Estate for Valuation:

Source: Goggle Earth:

Real estate is in Qortoba District, North of Riyadh, nearby several other districts such as Al monsiyah, Al nada, strategic location on Al Thumama Road, in Qortoba district in Riyadh. The location is close to many vital facilities such as King Khalid Airport, Princess Nourah Bint Abdulrahman University, the new Riyadh Exhibition Center and many other attracting locations.

# **Real Estate Coordinates**

| N: 24.835695 E: 46.739720 |
|---------------------------|
|---------------------------|

Building is located along Al Thumama Road, bordered in north 46m width street, and bordered in west and south thre internal streets.

# Adjacent Land Uses:

The adjacent area basically consists of residential and commercial areas and land is totally used for commercial purposes in accordance with Riyadh province municipality drawings.