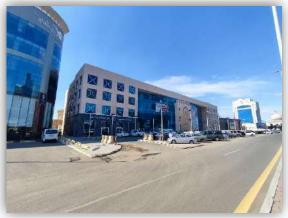

| ✓ Parking   | U<br>Windows       | ☐ Meal<br>Building      | ☐<br>Wooden<br>Beams   |
| Western                                               | Paint                 | Rooftops      | -            | Concealed<br>Lighting | ✓ gate      | C others           | ☐<br>Wooden<br>Building | C Others               |
| Type of Insulation • Wall a                           |                       | l and rooftop | thermal insu | lation and da         | amp proofin | g                  |                         |                        |
| Remarks                                               |                       |               | •            |                       |             |                    |                         |                        |

#### **Real Estate Photos:**

















#### **General Benchmarks:**

#### Land Comparisons:

Price of land's square meter in premises adjacent area is within SAR 12,000 /m2 to SAR 15,000/m2

\* Price of square meter of land under valuation is SAR 12,900/m2.

#### Based on previous comparison tables, it was proven that:

| Description     | Average    |
|-----------------|------------|
| Land m2 Price   | SAR 12,900 |
| Net Return Rate | 7.5%       |

#### **Real Estate Market Value Valuation:**

#### Value of under valuation real estate based on used valuation method:

| Valuation Method                 | Average         |
|----------------------------------|-----------------|
| Income capitalization method in  | SAR 112,850,000 |
| accordance with (contract lease) |                 |
| discounted cash flow method