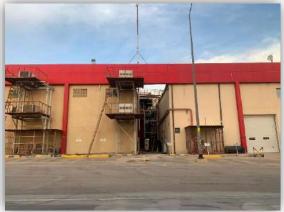

Gypsum<br>Ceiling     | ✓ Parking         | Windows       | ✓ metal<br>Buildings    | Wooden beams           |
| Western     | Pain and<br>Cladding                                  | Rooftops     | Hanger           | Concealed<br>Lighting | <b>▼</b><br>Gates | C Other       | ☐<br>Wooden<br>Building | C Others               |
| Type of Ins | ulation                                               |              | • Wall           | and rooftop t         | hermal insu       | lation and da | amp proofing            | 5                      |
| Remarks     |                                                       |              | •                |                       |                   |               |                         |                        |

# **Real Estate Photos:**

















## **General Benchmarks:**

### Land Comparisons:

Price of land's square meter in premises adjacent area is within SR 4,000 /m2 to SR 5,000 /m2

Price of land's square meter is SR 3,900 SAR/m2

#### Based on the above comparison table, it was proven:

| Description             | Average   |
|-------------------------|-----------|
| Land square meter price | SAR 3,900 |
| Net revenue rate        | 7.50%     |

#### **Real Estate Market Value Valuation:**

Value of under valuation real estate based on used valuation method:

| Valuation Method                 | Average        |
|----------------------------------|----------------|
| Income capitalization method in  | SAR 30,650,000 |
| accordance with (contract lease) |                |
| discounted cash flow method      | SAR 29,000,