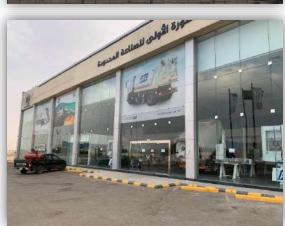

| Gypsum<br>Ceiling     | ✓ Parking         | Windows       | ✓ metal<br>Buildings    | Wooden beams           |
| Western     | Pain and<br>Cladding                                  | Rooftops     | Hanger           | Concealed<br>Lighting | <b>▼</b><br>Gates | C Other       | ☐<br>Wooden<br>Building | C Others               |
| Type of Ins | ulation                                               |              | • Wall           | and rooftop t         | hermal insu       | lation and da | amp proofing            | 5                      |
| Remarks     |                                                       |              | •                |                       |                   |               |                         |                        |

# **Real Estate Photos:**

















## **General Benchmarks:**

### Land Comparisons:

Price of land's square meter in premises adjacent area is within SR 4,000 /m2 to SR 5,000 /m2

Price of land's square meter is SR 3,900 SAR/m2

#### Based on the above comparison table, it was proven:

| Description             | Average   |
|-------------------------|-----------|
| Land square meter price | SAR 3,900 |
| Net revenue rate        | 7.50%     |

#### **Real Estate Market Value Valuation:**

Value of under valuation real estate based on used valuation method:

| Valuation Method                 | Average        |
|----------------------------------|----------------|
| Income capitalization method in  | SAR 30,650,000 |
| accordance with (contract lease) |                |
| discounted cash flow method      | SAR