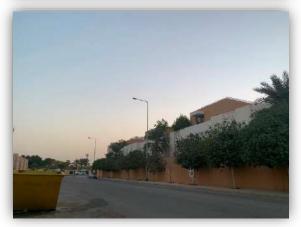

ooftops     | Marble                                                | Concealed<br>Lighting | ▼ gate              | <b>o</b> thers | ☐<br>Wooden<br>Building | C Others                    |
| Type of Ins                                           | ulation                          |              | Wall and rooftop thermal insulation and damp proofing |                       |                     |                |                         |                             |
| Remarks                                               |                                  |              | •                                                     |                       |                     |                |                         |                             |

#### **Real Estate Photos:**

















#### **General Benchmarks:**

#### Land Comparisons:

Price of land's square meter in premises adjacent area is within SR 4,400 /m2 to SR 4,800/m2

Price of square meter of land under valuation is SAR 4,650/m2.

#### Based on previous comparison tables, it was proven that:

| Description     | Average   |
|-----------------|-----------|
| Land m2 Price   | SAR 4,650 |
| Net Return Rate | 8%        |

#### **Real Estate Market Value Valuation:**

#### Value of under valuation real estate based on used valuation method:

| Valuation Method                 | Average         |
|----------------------------------|-----------------|
| Income capitalization method in  | SAR 146,300,000 |
| accordance with (contract lease) |                 |
| discounted cash flow method      | SAR 140,200,000