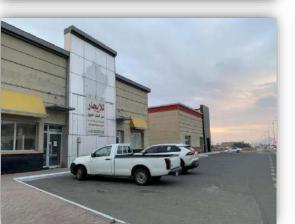

| Rooftop         | -                                            | Concealed<br>Lighting | <b>⊽</b><br>Gates | □<br>Other         | ☐<br>Wooden<br>Buildings | C Others              |
| Type of Insulation Wall and re |                                                       |                 | rooftop thermal insulation and damp proofing |                       |                   |                    |                          |                       |
| Remarks                        |                                                       |                 | -                                            |                       |                   |                    |                          |                       |

# **Real Estate Photos:**

















# **General Benchmarks:**

### Land Comparisons:

Price of land's square meter in premises adjacent area is within SR 3,000 /m2 to SR 3,500/m2

Price of square meter of land under valuation is SAR 3,350/m2

### Based on field survey of region, it was proven that:

| Description     | Average   |
|-----------------|-----------|
| Land M2/Price   | SAR 3,350 |
| Net Return Rate | 7.50%     |

### **Real Estate Market Value Valuation:**

Value of under valuation real estate based on used valuation method:

| Valuation Method            | Average       |
|-----------------------------|---------------|
| discounted cash flow method | SAR 8,980,000 |
| Cost Method                 | SAR 7,350,000 |

### **Real Estate Final Value:**

Based on all inputs defined in this report, we believe tha