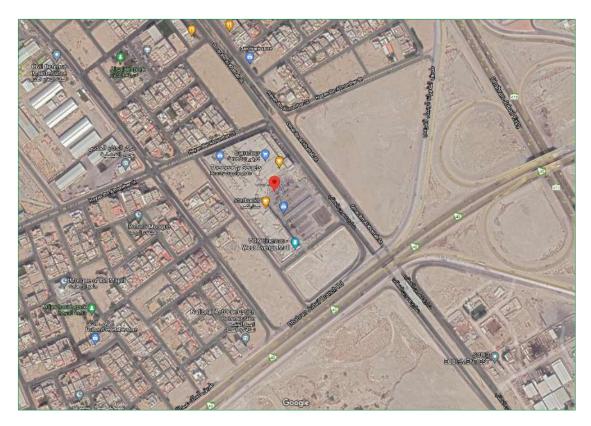

#### Location of Intended Real Estate for Valuation:

Source: Goggle Earth:

Real estate is in Qortoba District, North of Riyadh, nearby several other districts such as Al monsiyah, Al nada, strategic location on Al Thumama Road, in Qortoba district in Riyadh. The location is close to many vital facilities such as King Khalid Airport, Princess Nourah Bint Abdulrahman University, the new Riyadh Exhibition Center and many other attracting locations.

# Adjacent Land Uses:

The adjacent area basically consists of residential and commercial areas and land is totally used for commercial purposes in accordance with Riyadh province municipality drawings.