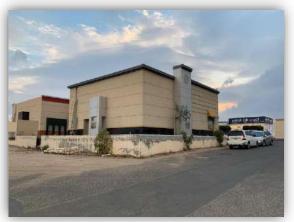

| Rooftop         | -                                            | Concealed<br>Lighting | <b>⊽</b><br>Gates | □<br>Other         | ☐<br>Wooden<br>Buildings | C Others              |
| Type of Insulation Wall and re |                                                       |                 | rooftop thermal insulation and damp proofing |                       |                   |                    |                          |                       |
| Remarks                        |                                                       |                 | -                                            |                       |                   |                    |                          |                       |

# **Real Estate Photos:**

















# **General Benchmarks:**

### Land Comparisons:

Price of land's square meter in premises adjacent area is within SR 3,000 /m2 to SR 3,500/m2

Price of square meter of land under valuation is SAR 3,350/m2

### Based on field survey of region, it was proven that:

| Description     | Average   |
|-----------------|-----------|
| Land M2/Price   | SAR 3,350 |
| Net Return Rate | 7.50%     |

### **Real Estate Market Value Valuation:**

Value of under valuation real estate based on used valuation method:

| Valuation Method            | Average       |
|-----------------------------|---------------|
| discounted cash flow method | SAR 8,980,000 |
| Cost Method                 | SAR 7,350,000 |

### **Real Estate Final Value:**

Based on all inputs defined in this report, we believe