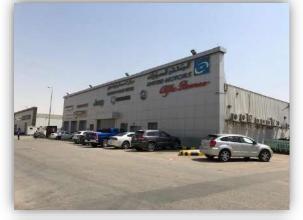

| ✓ Parking | Windows       | ✓ metal<br>Buildings    | ☐<br>Wooden<br>beams  |  |
| Western                      | Block    | Rooftops     | Hanger                    | Concealed<br>Lighting                                 | Gates     | C Other       | ☐<br>Wooden<br>Building | C Others              |  |
| Type of Insulation • Wa      |          |              | • Wa                      | Vall and rooftop thermal insulation and damp proofing |           |               |                         |                       |  |
| Remarks                      |          |              | •                         |                                                       |           |               |                         |                       |  |

## **Real Estate Photos:**

















## **General Benchmarks:**

#### Land Comparisons:

Price of land's square meter in premises adjacent area is within SR 1,400  $/m^2$  to SR 1,800 $/m^2$ 

Price of land's square meter is SR 1,400 SAR/m2

#### Based on the above comparison table, it was proven:

| Description             | Average   |
|-------------------------|-----------|
| Land square meter price | SAR 1,400 |
| Net revenue rate        | 7.50%     |

#### **Real Estate Market Value Valuation:**

Value of under valuation real estate based on used valuation method:

| Valuation Method                 | Average        |
|----------------------------------|----------------|
| Income capitalization method in  | SAR 17,940,000 |
| accordance with (contract lease) |                |
| discounted cash flow method