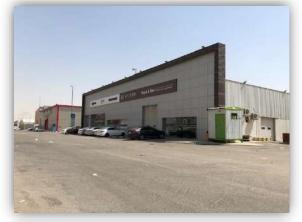

adding | Entrance                  | Cement<br>Floors | Gypsum<br>Ceiling     | ✓ Parking         | U<br>Windows  | metal<br>Buildings      | ☐<br>Wooden<br>beams  |
| Western                      | Block    | Rooftops                  | Hanger           | Concealed<br>Lighting | <b>▼</b><br>Gates | C Other       | ☐<br>Wooden<br>Building | C Other               |
| Type of Ins                  | ulation  |                           | • Wall           | and rooftop t         | hermal insu       | ation and da  | amp proofing            | B                     |
| Remarks                      |          |                           | •                |                       |                   |               |                         |                       |

## **Real Estate Photos:**

















## **General Benchmarks:**

#### Land Comparisons:

Price of land's square meter in premises adjacent area is within SR 1,400 /m2 to SR 1,800/m2

Price of land's square meter is SR 1,500 SAR/m2

#### Based on the above comparison table, it was proven:

| Description             | Average   |
|-------------------------|-----------|
| Land square meter price | SAR 1,400 |
| Net revenue rate        | 7.50%     |

### **Real Estate Market Value Valuation:**

#### Value of under valuation real estate based on used valuation method:

| Valuation Method                 | Average        |
|----------------------------------|----------------|
| Income capitalization method in  | SAR 16,000,000 |
| accordance with (contract lease) |                |
| discounted cash flow method      |