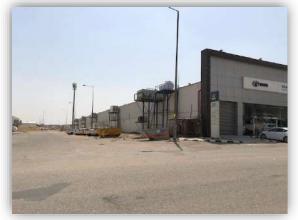

ding | Entrance                  | Cement<br>Floors | Gypsum<br>Ceiling     | ✓ Parking         | U<br>Windows  | metal<br>Buildings      | ☐<br>Wooden<br>beams  |
| Western                      | Block    | Rooftops                  | Hanger           | Concealed<br>Lighting | <b>▼</b><br>Gates | C Other       | ☐<br>Wooden<br>Building | C Other               |
| Type of Ins                  | ulation  |                           | • Wall           | and rooftop t         | hermal insu       | ation and da  | amp proofing            | B                     |
| Remarks                      |          |                           | •                |                       |                   |               |                         |                       |

## **Real Estate Photos:**

















## **General Benchmarks:**

#### Land Comparisons:

Price of land's square meter in premises adjacent area is within SR 1,400 /m2 to SR 1,800/m2

Price of land's square meter is SR 1,500 SAR/m2

#### Based on the above comparison table, it was proven:

| Description             | Average   |
|-------------------------|-----------|
| Land square meter price | SAR 1,400 |
| Net revenue rate        | 7.50%     |

### **Real Estate Market Value Valuation:**

#### Value of under valuation real estate based on used valuation method:

| Valuation Method                 | Average        |
|----------------------------------|----------------|
| Income capitalization method in  | SAR 16,000,000 |
| accordance with (contract lease) |                |
| discounted cash flow method      | S