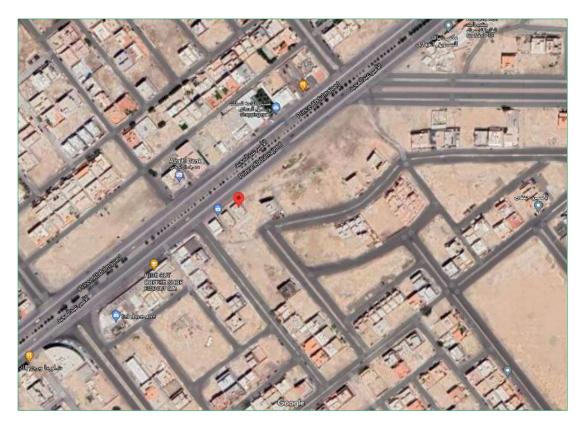

#### Location of Intended Real Estate for Valuation:

Source: Google Earth

# **Real Estate Coordinates**

| N: 24.835695 E: 46.739720 |
|---------------------------|
|---------------------------|

Building is located along Al Thumama Road, bordered in north 46m width street, and bordered in west and south thre internal streets.