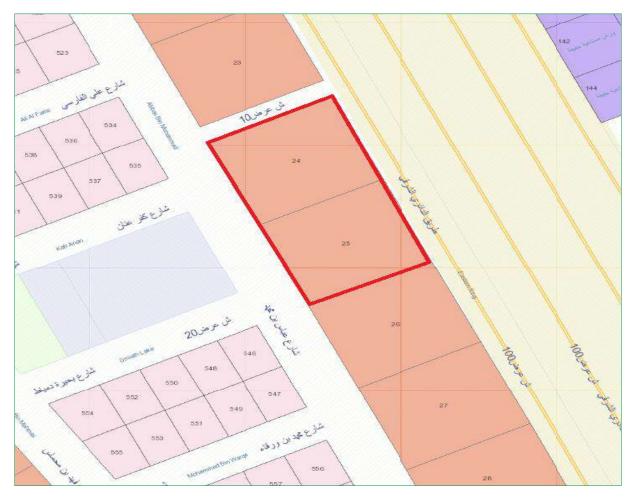

# Layout

Source: Riyadh Province Municipality

# Adjacent Land Uses:

The adjacent area basically consists of residential and commercial areas and land is totally used for commercial purposes in accordance with Riyadh province municipality drawings.