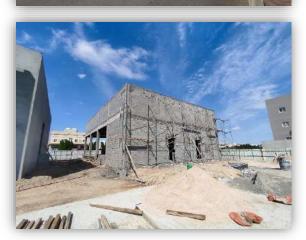

| Entrance    | Skelton | Ceiling Gypsum        | Parking    | ☐<br>Window   | Metal<br>Buildings       | wooden<br>Beams             |
| Western     | Skelton                                               | Rooftop     | Skelton | Concealed<br>Lighting | ☐<br>Gates | □<br>Other    | ☐<br>Wooden<br>Buildings | C Others                    |
| Type of Ins | ulation                                               |             | -       |                       |            |               |                          |                             |
| Remarks     |                                                       |             | -       |                       |            |               |                          |                             |

#### **Real Estate Photos:**















#### **General Benchmarks:**

#### Land Comparisons:

Price of land's square meter in premises adjacent area is within SR 4,500 /m2 to SR 6,000/m2

Price of square meter of land under valuation is SAR 5,000/m2

#### Based on above comparisons, it was evident that:

| Description     | Average   |
|-----------------|-----------|
| Land M2/Price   | SAR 5,000 |
| Net Return Rate | 7.50%     |

#### **Real Estate Market Value Valuation:**

#### Value of under valuation real estate based on used valuation method:

| Valuation Method            | Average        |
|-----------------------------|----------------|
| discounted cash flow method | SAR 11,950,000 |
| Cost Method                 | SAR 11,130,000 |

#### **Real Estate Final Value:**

Based on all inputs defined in this report, we bel