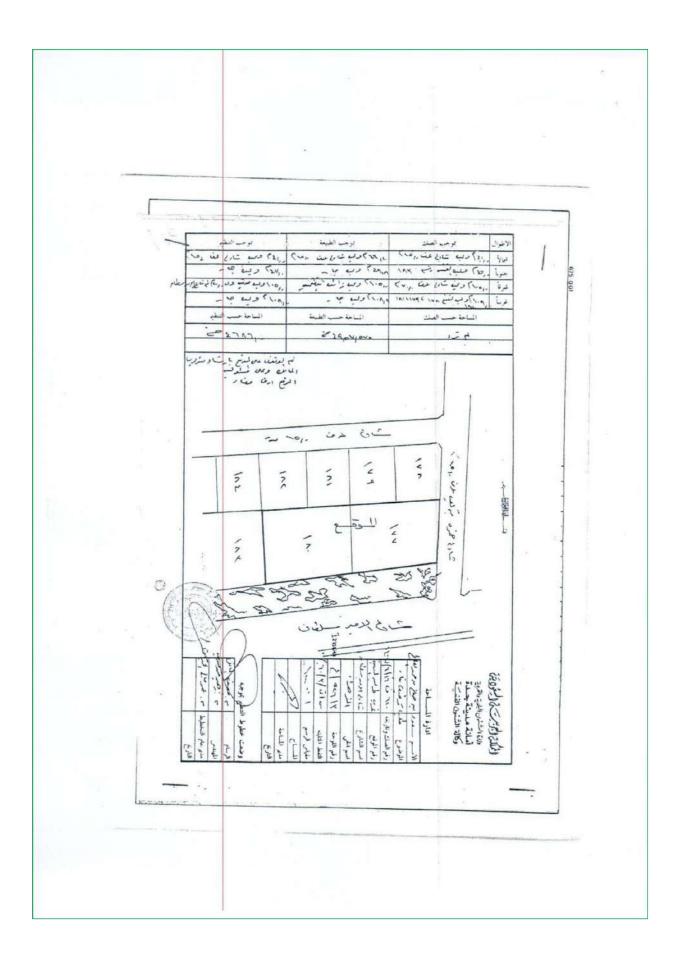

#### Land:

The real estate is a mall of total land area 21,670.90 m2 in accordance with enclosed deed and as follows:

| Land Lengths | and Borders                 |                             |  |
|--------------|-----------------------------|-----------------------------|--|
| Direction    | Border Type                 | Length                      |  |
| North        | According to the title deed | According to the title deed |  |
| South        | According to the title deed | According to the title deed |  |
| East         | According to the title deed | According to the title deed |  |
| West         | According to the title deed | According to the title deed |  |

Source: Property deed