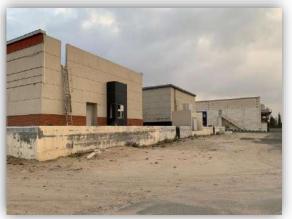

| Rooftop         | -                                            | Concealed<br>Lighting | <b>⊽</b><br>Gates | □<br>Other         | ☐<br>Wooden<br>Buildings | C Others              |
| Type of Insulation Wall and re |                                                       |                 | rooftop thermal insulation and damp proofing |                       |                   |                    |                          |                       |
| Remarks                        |                                                       |                 | -                                            |                       |                   |                    |                          |                       |

# **Real Estate Photos:**

















# **General Benchmarks:**

### Land Comparisons:

Price of land's square meter in premises adjacent area is within SR 3,000 /m2 to SR 3,500/m2

Price of square meter of land under valuation is SAR 3,350/m2

### Based on field survey of region, it was proven that:

| Description     | Average   |
|-----------------|-----------|
| Land M2/Price   | SAR 3,350 |
| Net Return Rate | 7.50%     |

### **Real Estate Market Value Valuation:**

Value of under valuation real estate based on used valuation method:

| Valuation Method            | Average       |
|-----------------------------|---------------|
| discounted cash flow method | SAR 8,980,000 |
| Cost Method                 | SAR 7,350,000 |

### **Real Estate Final Value:**

Based on all inputs defined in this report, we believe that th