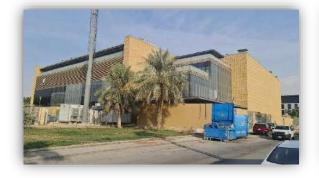

| Concealed<br>Lighting  | ✓ gate      | □<br>others   | ☐<br>Wooden<br>Building | C Others                |
| Type of Ins                                           | ulation           |              | Wall and rooftop thermal insulation and damp proofing                                         |                        |             |               |                         | g                       |
| Remarks                                               |                   |              | • Show rooms were not internally finishes, and internal finishes will be under tenant's scope |                        |             |               |                         | inishes will            |

#### **Real Estate Photos:**















#### **Real Estate Comparison:**

#### Land for Sale:

It should be noted that price of square meter of land on Prince Abdulaziz Bin Mousaid Bin Galawi street within SAR 7,500/m2 to SAR 9,000/m2 Under valuation land square meter price is SAR 8,000/m2.

Under valuation land square meter price is SAR 8,000

#### Showrooms for Rent:

Average showroom lease square meter SAR 1,500 /m2 and after rounding SAR 2,000/m2

#### Office for Rent:

• Offices lease square meter price ranges within SAR 800/m2 to SAR 1,000/m2 at an average SAR 900/m2.

#### It is evident based on previous comparisons that:

| Description                      | Average   |
|----------------------------------|-----------|
| Price of Land's m2               | SAR 8,000 |
| Price of mezzanine showroom's m2 | SAR 1,