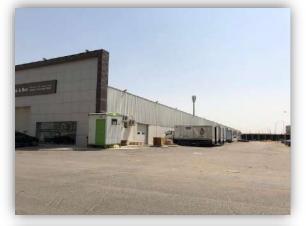

ng | Entrance                  | Cement<br>Floors | Gypsum<br>Ceiling     | ✓ Parking         | U<br>Windows  | metal<br>Buildings      | ☐<br>Wooden<br>beams  |
| Western                      | Block    | Rooftops                  | Hanger           | Concealed<br>Lighting | <b>▼</b><br>Gates | C Other       | ☐<br>Wooden<br>Building | C Other               |
| Type of Ins                  | ulation  |                           | • Wall           | and rooftop t         | hermal insu       | ation and da  | amp proofing            | B                     |
| Remarks                      |          |                           | •                |                       |                   |               |                         |                       |

## **Real Estate Photos:**

















## **General Benchmarks:**

#### Land Comparisons:

Price of land's square meter in premises adjacent area is within SR 1,400 /m2 to SR 1,800/m2

Price of land's square meter is SR 1,500 SAR/m2

#### Based on the above comparison table, it was proven:

| Description             | Average   |
|-------------------------|-----------|
| Land square meter price | SAR 1,400 |
| Net revenue rate        | 7.50%     |

### **Real Estate Market Value Valuation:**

#### Value of under valuation real estate based on used valuation method:

| Valuation Method                 | Average        |
|----------------------------------|----------------|
| Income capitalization method in  | SAR 16,000,000 |
| accordance with (contract lease) |                |
| discounted cash flow method      | SAR