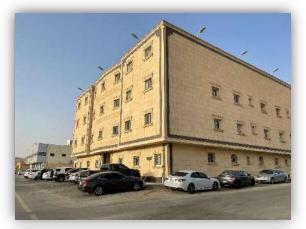

| Entrances    | Marble          | Ceiling Gypsum        | ✓ Parking    | Windows       | Meal Building           | Wooden<br>Beams         |
| Western                                               | Rocks | Rooftops     | Tiles           | Concealed<br>Lighting | 🔽 gate       | C others      | ☐<br>Wooden<br>Building | C Others                |
| Type of Insulation • W                                |       |              | all and rooftop | thermal insul         | ation and da | mp proofing   |                         |                         |
| Remarks                                               |       |              | •               |                       |              |               |                         |                         |

#### **Real Estate Photos:**

















#### **General Benchmarks:**

#### Land Comparisons:

Price of land's square meter in premises adjacent area is within SR 4,750 /m2 to SR 5,500/m2

Price of square meter of land under valuation is SAR 4,500/m2.

#### Based on previous comparison tables, it was proven that:

| Description                                                 | Average    |
|-------------------------------------------------------------|------------|
| Land m2 Price                                               | SAR 5,300  |
| Average room ren (On the basis of the entire building rent) | SAR 40,400 |
| Net Return Rate                                             | 7%         |

#### **Real Estate Market Value Valuation:**

Value of under valuation real estate based on used valuation method:

| Valuation Met