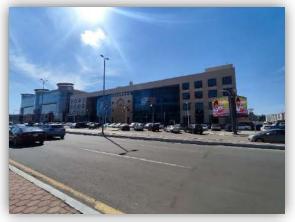

| ✓ Parking   | U<br>Windows       | ☐ Meal<br>Building      | ☐<br>Wooden<br>Beams   |
| Western                                               | Paint                 | Rooftops      | -            | Concealed<br>Lighting | ✓ gate      | C others           | ☐<br>Wooden<br>Building | C Others               |
| Type of Insulation • Wall a                           |                       | l and rooftop | thermal insu | lation and da         | amp proofin | g                  |                         |                        |
| Remarks                                               |                       |               | •            |                       |             |                    |                         |                        |

#### **Real Estate Photos:**

















#### **General Benchmarks:**

#### Land Comparisons:

Price of land's square meter in premises adjacent area is within SAR 12,000 /m2 to SAR 15,000/m2

\* Price of square meter of land under valuation is SAR 12,900/m2.

#### Based on previous comparison tables, it was proven that:

| Description     | Average    |
|-----------------|------------|
| Land m2 Price   | SAR 12,900 |
| Net Return Rate | 7.5%       |

#### **Real Estate Market Value Valuation:**

#### Value of under valuation real estate based on used valuation method:

| Valuation Method                 | Average         |
|----------------------------------|-----------------|
| Income capitalization method in  | SAR 112,850,000 |
| accordance with (contract lease) |                 |
| discounted cash flow method      | SA