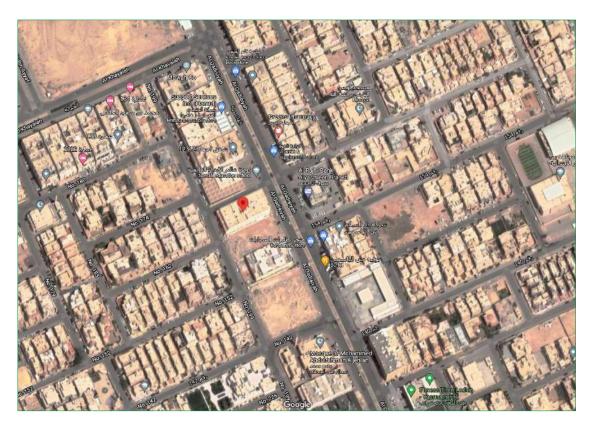

#### Location of Intended Real Estate for Valuation:

Source: Goggle Earth:

Real estate is in Qortoba District, North of Riyadh, nearby several other districts such as Al monsiyah, Al nada, strategic location on Al Thumama Road, in Qortoba district in Riyadh. The location is close to many vital facilities such as King Khalid Airport, Princess Nourah Bint Abdulrahman University, the new Riyadh Exhibition Center and many other attracting locations.

# **Real Estate Coordinates**

| N: 24.835695 E: 46.739720 |
|---------------------------|
|---------------------------|

Building is located along Al Thumama Road, bordered in north 46m width street, and bordered in west and south thre internal streets.