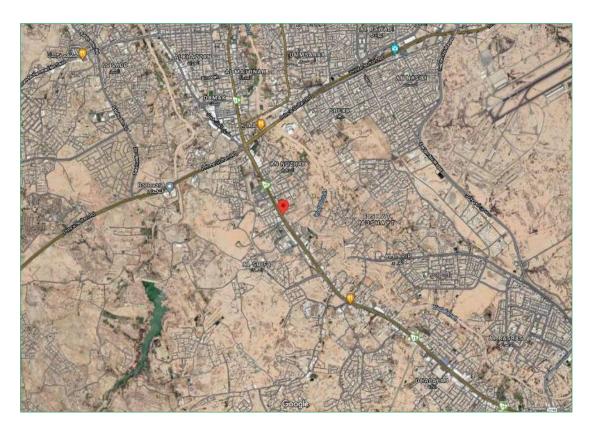

#### Location of Intended Real Estate for Valuation:

Source: Goggle Earth:

Real estate is in Qortoba District, North of Riyadh, nearby several other districts such as Al monsiyah, Al nada, strategic location on Al Thumama Road, in Qortoba district in Riyadh. The location is close to many vital facilities such as King Khalid Airport, Princess Nourah Bint Abdulrahman University, the new Riyadh Exhibition Center and many other attracting locations.

| Location                          | Distance (Km) |
|-----------------------------------|---------------|
| King Khalid International Airport | 15            |
| Eastern Ring Road                 | 2             |
| Central Region                    | 20            |