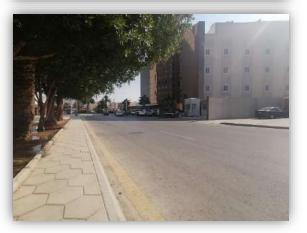

☐ Meal<br>Building      | ☐<br>Wooden<br>Beams   |
| Western                                               | Marble<br>Chips | Rooftops     | Tiles                              | Concealed<br>Lighting  | <b>☑</b> gate | □<br>others   | ☐<br>Wooden<br>Building | C Others               |
| Type of Ins                                           | ulation         |              | • Wal                              | l and rooftop          | thermal insu  | lation and da | amp proofin             | g                      |
| Remarks                                               |                 |              | •                                  |                        |               |               |                         |                        |

#### **Real Estate Photos:**













#### **General Benchmarks:**

#### Land Comparisons:

Price of land's square meter in premises adjacent area is within SR 4,000  $/m^2$  to SR 4,500 $/m^2$ 

#### Based on previous comparison tables, it was proven that:

| Description                                                 | Average    |
|-------------------------------------------------------------|------------|
| Land m2 Price                                               | SAR 4,400  |
| Average room ren (On the basis of the entire building rent) | SAR 31,528 |
| Net Return Rate                                             | 7%         |

#### **Real Estate Market Value Valuation:**

Value of under valuation real estate based on used valuation method:

| Valuation Method                                | Average        |
|-----