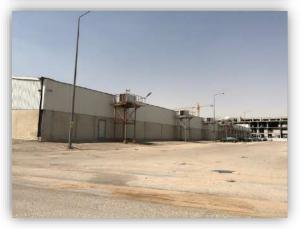

| ✓ Parking | Windows       | ✓ metal<br>Buildings    | ☐<br>Wooden<br>beams  |  |
| Western                      | Block    | Rooftops     | Hanger                    | Concealed<br>Lighting                                 | Gates     | C Other       | ☐<br>Wooden<br>Building | C Others              |  |
| Type of Insulation • Wa      |          |              | • Wa                      | Vall and rooftop thermal insulation and damp proofing |           |               |                         |                       |  |
| Remarks                      |          |              | •                         |                                                       |           |               |                         |                       |  |

## **Real Estate Photos:**

















## **General Benchmarks:**

#### Land Comparisons:

Price of land's square meter in premises adjacent area is within SR 1,400  $/m^2$  to SR 1,800 $/m^2$ 

Price of land's square meter is SR 1,400 SAR/m2

#### Based on the above comparison table, it was proven:

| Description             | Average   |
|-------------------------|-----------|
| Land square meter price | SAR 1,400 |
| Net revenue rate        | 7.50%     |

#### **Real Estate Market Value Valuation:**

Value of under valuation real estate based on used valuation method:

| Valuation Method                 | Average        |
|----------------------------------|----------------|
| Income capitalization method in  | SAR 17,940,000 |
| accordance with (contract lease) |                |
| discounted cash flow method      | SAR 1