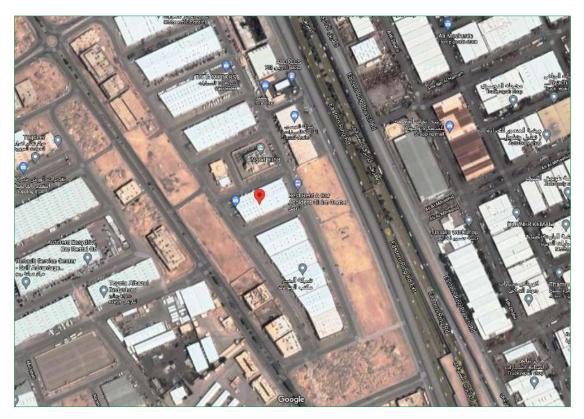

#### Location of Intended Real Estate for Valuation:

Source: Goggle Earth:

Real estate is in Qortoba District, North of Riyadh, nearby several other districts such as Al monsiyah, Al nada, strategic location on Al Thumama Road, in Qortoba district in Riyadh. The location is close to many vital facilities such as King Khalid Airport, Princess Nourah Bint Abdulrahman University, the new Riyadh Exhibition Center and many other attracting locations.

# **Real Estate Coordinates**

| N: 24.835695 E: 46.739720 |
|---------------------------|
|---------------------------|

Building is located along Al Thumama Road, bordered in north 46m width street, and bordered in west and south thre internal streets.