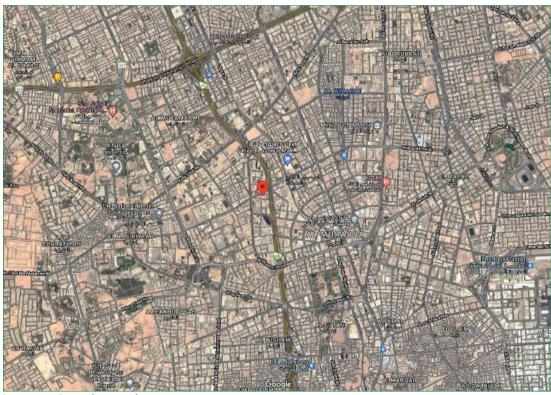

#### Location of Intended Real Estate for Valuation:

Source: Goggle Earth:

Real estate is in Qortoba District, North of Riyadh, nearby several other districts such as Al monsiyah, Al nada, strategic location on Al Thumama Road, in Qortoba district in Riyadh. The location is close to many vital facilities such as King Khalid Airport, Princess Nourah Bint Abdulrahman University, the new Riyadh Exhibition Center and many other attracting locations.

| Location                          | Distance (Km) |
|-----------------------------------|---------------|
| King Khalid International Airport | 15            |
| Eastern Ring Road                 | 2             |
| Central Region                    | 20            |