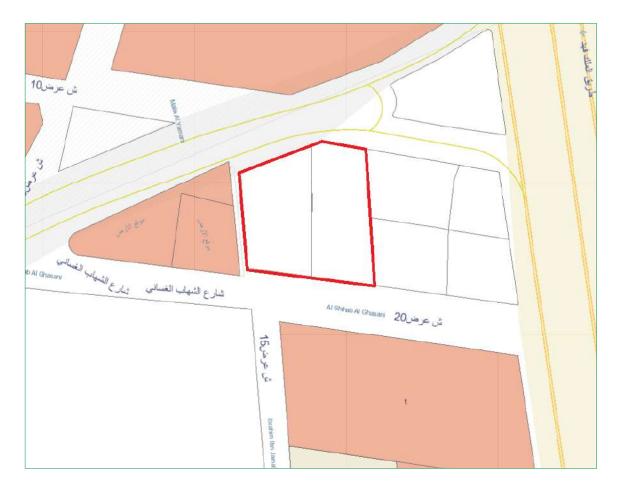

# Layout

Source: Riyadh Province Municipality

# Adjacent Land Uses:

The adjacent area basically consists of residential and commercial areas and land is totally used for commercial purposes in accordance with Riyadh province municipality drawings.