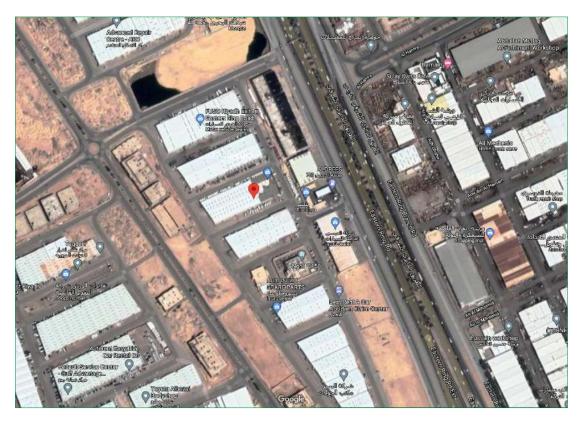

# **Real Estate Coordinates**

| N: 24.835695 E: 46.739720 |
|---------------------------|
|---------------------------|

Building is located along Al Thumama Road, bordered in north 46m width street, and bordered in west and south thre internal streets.

# Adjacent Land Uses:

The adjacent area basically consists of residential and commercial areas and land is totally used for commercial purposes in accordance with Riyadh province municipality drawings.