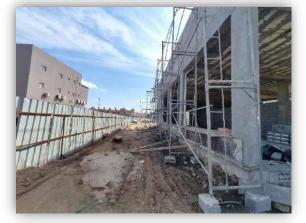

| Entrance    | Skelton | Ceiling Gypsum        | Parking    | ☐<br>Window   | Metal<br>Buildings       | wooden<br>Beams             |
| Western     | Skelton                                               | Rooftop     | Skelton | Concealed<br>Lighting | ☐<br>Gates | □<br>Other    | ☐<br>Wooden<br>Buildings | C Others                    |
| Type of Ins | ulation                                               |             | -       |                       |            |               |                          |                             |
| Remarks     |                                                       |             | -       |                       |            |               |                          |                             |

#### **Real Estate Photos:**















#### **General Benchmarks:**

#### Land Comparisons:

Price of land's square meter in premises adjacent area is within SR 4,500 /m2 to SR 6,000/m2

Price of square meter of land under valuation is SAR 5,000/m2

#### Based on above comparisons, it was evident that:

| Description     | Average   |
|-----------------|-----------|
| Land M2/Price   | SAR 5,000 |
| Net Return Rate | 7.50%     |

#### **Real Estate Market Value Valuation:**

#### Value of under valuation real estate based on used valuation method:

| Valuation Method            | Average        |
|-----------------------------|----------------|
| discounted cash flow method | SAR 11,950,000 |
| Cost Method                 | SAR 11,130,000 |

#### **Real Estate Final Value:**

Based on all inputs defined in this report