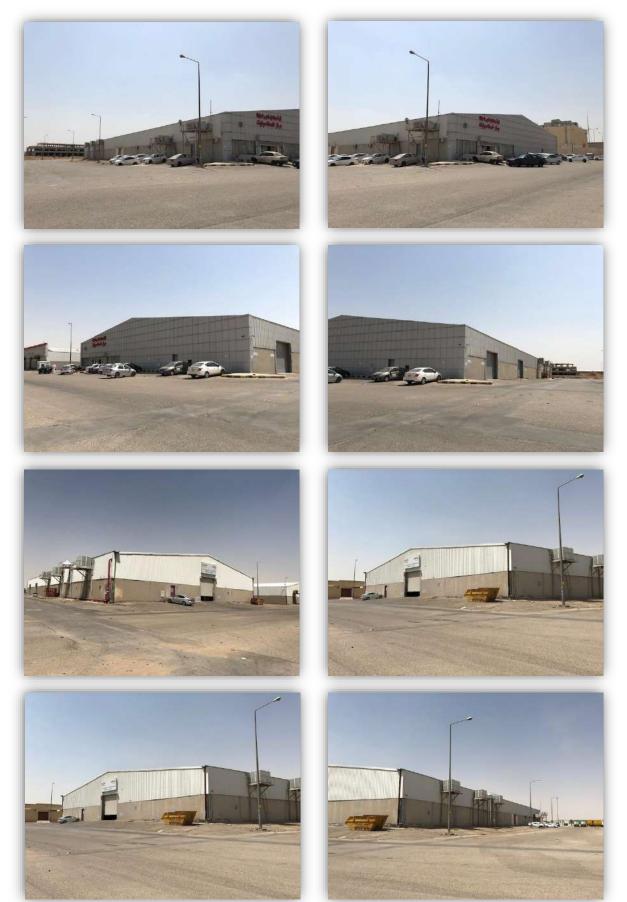

| Cement<br>Floors | Gypsum<br>Ceiling     | ✓ Parking         | U<br>Windows       | metal<br>Buildings      | ☐<br>Wooden<br>beams  |
| Western                      | Block    | Rooftops                   | Hanger           | Concealed<br>Lighting | <b>∨</b><br>Gates | Other              | ☐<br>Wooden<br>Building | C Other               |
| Type of Insulation • Wall    |          | • Wall                     | and rooftop t    | hermal insul          | ation and da      | mp proofing        | i                       |                       |
| Remarks                      |          |                            | •                |                       |                   |                    |                         |                       |

# **Real Estate Photos:**



#### **General Benchmarks:**

#### Land Comparisons:

Price of land's square meter in premises adjacent area is within SR 1,400 /m2 to SR 1,800/m2

Price of land's square meter is SR 1,550 SAR/m2

Based on the above comparison table, it was proven:

| Description             | Average   |
|-------------------------|-----------|
| Land square meter price | SAR 1,550 |
| Net revenue rate        | 7.50%     |

#### **Real Estate Market Value Valuation:**

Value of under valuation real estate based on used valuation method:

| Valuation Method                 | Average        |
|----------------------------------|----------------|
| Income capitalization method in  | SAR 12,170,000 |
| accordance with (contract lease) |                |
| discounted cash flow method      | SAR 10,400,000 |
|