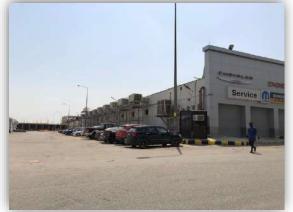

| ✓ Parking | Windows       | ✓ metal<br>Buildings    | ☐<br>Wooden<br>beams  |  |
| Western                      | Block    | Rooftops     | Hanger                    | Concealed<br>Lighting                                 | Gates     | C Other       | ☐<br>Wooden<br>Building | C Others              |  |
| Type of Insulation • Wa      |          |              | • Wa                      | Vall and rooftop thermal insulation and damp proofing |           |               |                         |                       |  |
| Remarks                      |          |              | •                         |                                                       |           |               |                         |                       |  |

## **Real Estate Photos:**

















## **General Benchmarks:**

#### Land Comparisons:

Price of land's square meter in premises adjacent area is within SR 1,400  $/m^2$  to SR 1,800 $/m^2$ 

Price of land's square meter is SR 1,400 SAR/m2

#### Based on the above comparison table, it was proven:

| Description             | Average   |
|-------------------------|-----------|
| Land square meter price | SAR 1,400 |
| Net revenue rate        | 7.50%     |

#### **Real Estate Market Value Valuation:**

Value of under valuation real estate based on used valuation method:

| Valuation Method                 | Average        |
|----------------------------------|----------------|
| Income capitalization method in  | SAR 17,940,000 |
| accordance with (contract lease) |                |
| discounted cash flow method