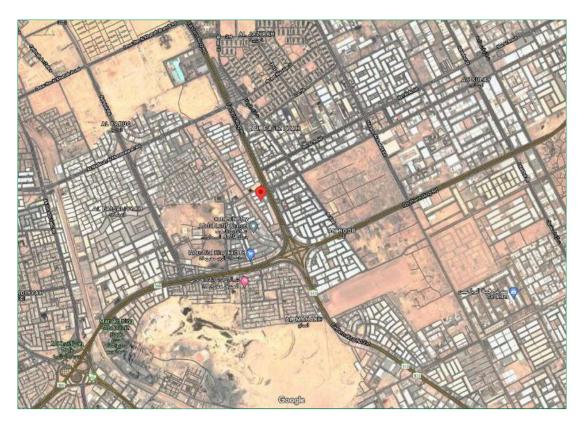

#### Location of Intended Real Estate for Valuation:

Source: Goggle Earth:

Real estate is in Qortoba District, North of Riyadh, nearby several other districts such as Al monsiyah, Al nada, strategic location on Al Thumama Road, in Qortoba district in Riyadh. The location is close to many vital facilities such as King Khalid Airport, Princess Nourah Bint Abdulrahman University, the new Riyadh Exhibition Center and many other attracting locations.

| Location                          | Distance (Km) |
|-----------------------------------|---------------|
| King Khalid International Airport | 15            |
| Eastern Ring Road                 | 2             |
| Central Region                    | 20            |