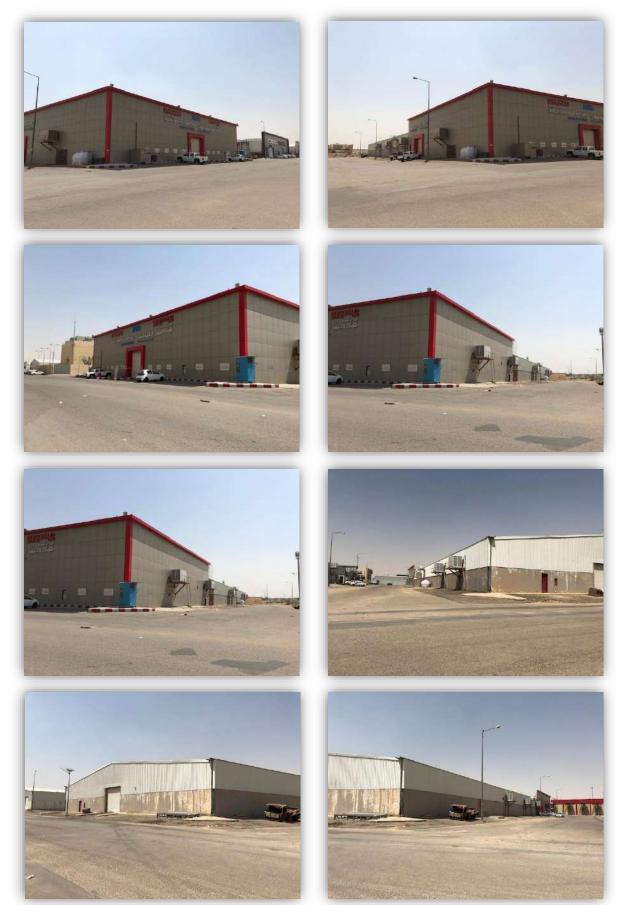

Carrying<br>Walls       | Steel Seams            |
| Eastern     | Cladding       | Entrance       | Cement<br>Floors | Gypsum<br>Ceiling     | ✓ Parking         | Windows       | ✓ metal<br>Buildings    | Wooden beams           |
| Western     | Block          | Rooftops       | Hanger           | Concealed<br>Lighting | <b>▼</b><br>Gates | Other         | ☐<br>Wooden<br>Building | C Others               |
| Type of Ins | ulation        |                | • Wall a         | and rooftop th        | nermal insul      | ation and da  | mp proofing             |                        |
| Remarks     |                |                | •                |                       |                   |               |                         |                        |

# **Real Estate Photos:**



#### **General Benchmarks:**

#### Land Comparisons:

Price of land's square meter in premises adjacent area is within SR 1,400 /m2 to SR 1,800/m2 of average SR 1,550/m2.

Price of land's square meter is SR 1,550 SAR/m2

#### Based on the above comparison table, it was proven:

| Description             | Average   |
|-------------------------|-----------|
| Land square meter price | SAR 1,550 |
| Net revenue rate        | 7.50%     |

#### **Real Estate Market Value Valuation:**

#### Value of under valuation real estate based on used valuation method:

| Valuation Method                                | Average        |
|-------------------------------------------------|----------------|
| Income capitalization method in accordance with | SAR 10,910,000 |
| (contract lease)