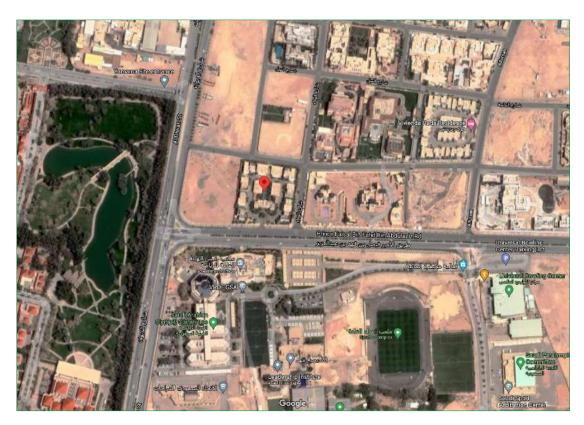

# **Real Estate Coordinates**

| N: 24.835695 E: 46.739720 |
|---------------------------|
|---------------------------|

Building is located along Al Thumama Road, bordered in north 46m width street, and bordered in west and south thre internal streets.

# Adjacent Land Uses:

The adjacent area basically consists of residential and commercial areas and land is totally used for commercial purposes in accordance with Riyadh province municipality drawings.