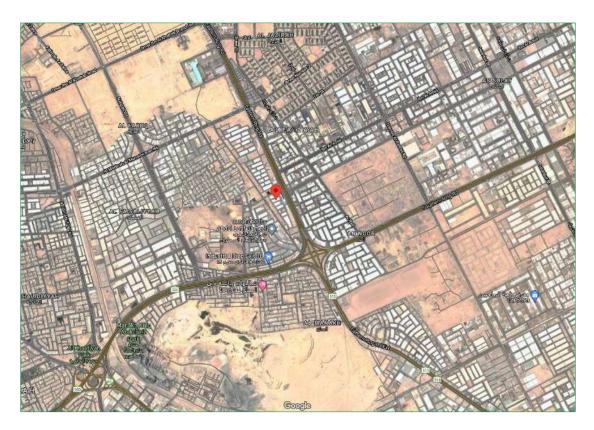

#### Location of Intended Real Estate for Valuation:

Source: Goggle Earth:

Real estate is in Qortoba District, North of Riyadh, nearby several other districts such as Al monsiyah, Al nada, strategic location on Al Thumama Road, in Qortoba district in Riyadh. The location is close to many vital facilities such as King Khalid Airport, Princess Nourah Bint Abdulrahman University, the new Riyadh Exhibition Center and many other attracting locations.

# **Real Estate Coordinates**

| N: 24.835695 E: 46.739720 |
|---------------------------|
|---------------------------|

Building is located along Al Thumama Road, bordered in north 46m width street, and bordered in west and south thre internal streets.