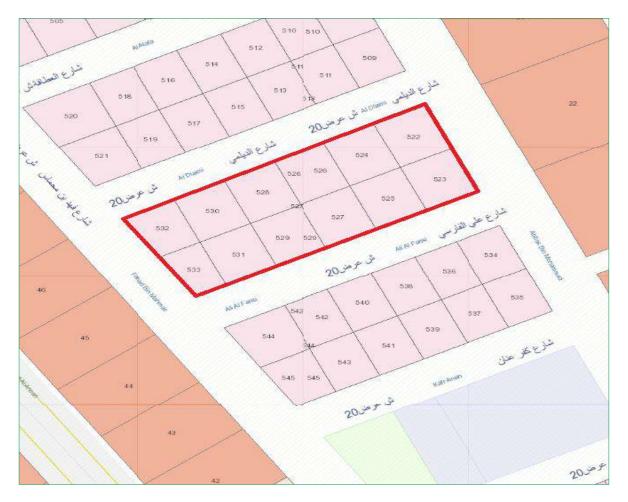

ity, North      | 30            |
| Riyadh City East        | 20            |
| Riyadh City, West South | 20-30         |

## Weakens and Strength Points

### **Strength Points**

- Premises is located in Faisaliah District or nearby major workshops of companies
- Premises are nearby several axial which allow easy access thereto (eastern ring road or southern ring road).
- Internal streets width in plot 20-25m

### Weakness Points:

• There are several options available in the region.



Source: Goggle Earth

## **Real Estate Coordinates:**

| N: 24.6386667 | E: 46.7973889 |
|---------------|---------------|
|               |               |

Building is bordered by 4 internal streets from east, north, west and south. Building is located at 100m west of eastern ring road.

# Land Layout:



Source: Riyadh Region Municipality

## Adjacent Land Uses:

Adjacent area consists of industrial zone, workshops and warehouses. Land uses are industrial in accordance with Riyadh Municipality Drawings.

| Services                   |                        | Expected Time (minutes) |
|----------------------------|------------------------|-------------------------|
|                            | Government Departments | 15                      |
|                            | Police Center          | 10                      |
| <b>Government Services</b> | Schools                | 20                      |
| and Centers                | Banks                  | 10                      |
|                            | Civil Defense          | 10                      |
|