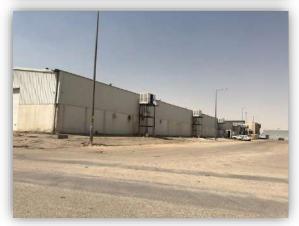

rance                  | Cement<br>Floors | Gypsum<br>Ceiling     | ✓ Parking         | U<br>Windows  | metal<br>Buildings      | ☐<br>Wooden<br>beams  |
| Western                      | Block    | Rooftops                  | Hanger           | Concealed<br>Lighting | <b>▼</b><br>Gates | C Other       | ☐<br>Wooden<br>Building | C Other               |
| Type of Ins                  | ulation  |                           | • Wall           | and rooftop t         | hermal insu       | ation and da  | amp proofing            | B                     |
| Remarks                      |          |                           | •                |                       |                   |               |                         |                       |

## **Real Estate Photos:**

















## **General Benchmarks:**

#### Land Comparisons:

Price of land's square meter in premises adjacent area is within SR 1,400 /m2 to SR 1,800/m2

Price of land's square meter is SR 1,500 SAR/m2

#### Based on the above comparison table, it was proven:

| Description             | Average   |
|-------------------------|-----------|
| Land square meter price | SAR 1,400 |
| Net revenue rate        | 7.50%     |

### **Real Estate Market Value Valuation:**

#### Value of under valuation real estate based on used valuation method:

| Valuation Method                 | Average        |
|----------------------------------|----------------|
| Income capitalization method in  | SAR 16,000,000 |
| accordance with (contract lease) |                |
| discounted cash flow method      | SAR 12,940,