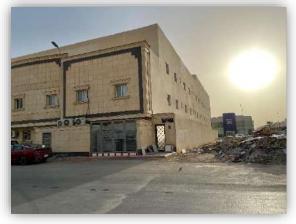

rances    | Marble          | Ceiling Gypsum        | ✓ Parking    | Windows       | Meal Building           | Wooden<br>Beams         |
| Western                                               | Rocks | Rooftops     | Tiles           | Concealed<br>Lighting | 🔽 gate       | C others      | ☐<br>Wooden<br>Building | C Others                |
| Type of Insulation • W                                |       |              | all and rooftop | thermal insul         | ation and da | mp proofing   |                         |                         |
| Remarks                                               |       |              | •               |                       |              |               |                         |                         |

#### **Real Estate Photos:**

















#### **General Benchmarks:**

#### Land Comparisons:

Price of land's square meter in premises adjacent area is within SR 4,750 /m2 to SR 5,500/m2

Price of square meter of land under valuation is SAR 4,500/m2.

#### Based on previous comparison tables, it was proven that:

| Description                                                 | Average    |
|-------------------------------------------------------------|------------|
| Land m2 Price                                               | SAR 5,300  |
| Average room ren (On the basis of the entire building rent) | SAR 40,400 |
| Net Return Rate                                             | 7%         |

#### **Real Estate Market Value Valuation:**

Value of under valuation real estate based on used valuation method:

| Valuation Method