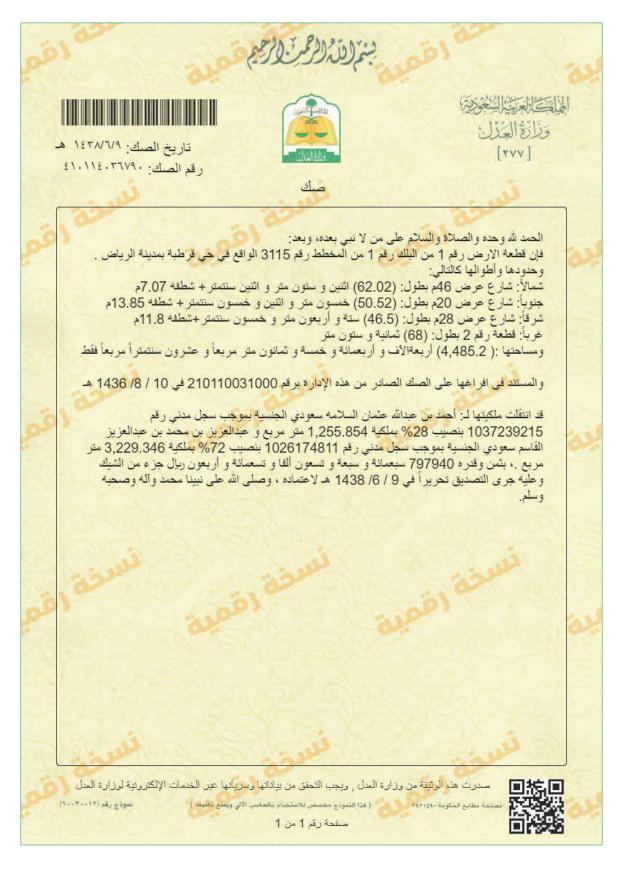

# **Executive Director**

Ibrahim Mohammed Al-Jadoa Saudi Authority for Accredited Valuers membership N° 121000007 – brahch / realestate

| Real Estate Profile                    |                                                          |
|----------------------------------------|----------------------------------------------------------|
| Type of Real Estate                    | Mixed-use hotel/commercial/office complex                |
| Real Estate Trade Title                | Al Jadah                                                 |
| Owner's Name                           | Ahmed Al-Salameh and Abdulaziz Al-Qasim and Tamdeen      |
| Owner's Name                           | First for Real Estate Trading Company                    |
|                                        | 410114036790 – 09/06/1438 AH                             |
| Deed N° and Date                       | 210114036791 – 09/06/1438 AH                             |
| Deed N and Date                        | 998507018273 – 13/07/1443 AH                             |
|                                        | 898507018272 – 13/07/1443 AH                             |
| Notary Public                          | Riyadh                                                   |
| City                                   | Riyadh                                                   |
| District                               | Qortoba                                                  |
| Construction permit N°:                | 1437/1962                                                |
| License Date:                          | 23/03/1441 AH                                            |
| Real Estate Age                        | 1 years                                                  |
| Layout N°:                             | 3115                                                     |
| Block N°:                              | 1                                                        |
| Plot N <sup>o</sup> :                  | 1 - 2 - 3 - 4 - 5 - 6                                    |
| Deed Based Land Area                   | 21,670.90 m2                                             |
| Construction licensed based build area | 32,645.24 m2 and fence area 370.65                       |
|                                        | The hotel part of the consists of 104 rooms and suites,  |
| Number of Units                        | and 16 separate villas and the part commercial of the of |
| Number of Onits                        | 22 showrooms with different area and offices the 9 with  |
|                                        | different area.                                          |
| Real estate users                      | Multiple tenants                                         |
| Number of lease contracts:             | Multiple contracts                                       |
| Real estate inspection date            | 27/12/2022                                               |
| Valuation Date                         | 31/12/2022                                               |
| Remarks                                | -                                                        |