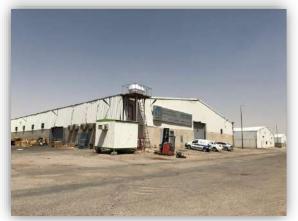

| ✓ Parking | Windows       | ✓ metal<br>Buildings    | ☐<br>Wooden<br>beams  |  |
| Western                      | Block    | Rooftops     | Hanger                    | Concealed<br>Lighting                                 | Gates     | C Other       | ☐<br>Wooden<br>Building | C Others              |  |
| Type of Insulation • Wa      |          |              | • Wa                      | Vall and rooftop thermal insulation and damp proofing |           |               |                         |                       |  |
| Remarks                      |          |              | •                         |                                                       |           |               |                         |                       |  |

## **Real Estate Photos:**

















## **General Benchmarks:**

#### Land Comparisons:

Price of land's square meter in premises adjacent area is within SR 1,400  $/m^2$  to SR 1,800 $/m^2$ 

Price of land's square meter is SR 1,400 SAR/m2

#### Based on the above comparison table, it was proven:

| Description             | Average   |
|-------------------------|-----------|
| Land square meter price | SAR 1,400 |
| Net revenue rate        | 7.50%     |

#### **Real Estate Market Value Valuation:**

Value of under valuation real estate based on used valuation method:

| Valuation Method                 | Average        |
|----------------------------------|----------------|
| Income capitalization method in  | SAR 17,940,000 |
| accordance with (contract lease) |                |
| discounted cash flow method      | SAR