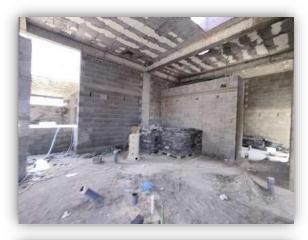

| Entrance    | Skelton | Ceiling Gypsum        | Parking    | ☐<br>Window   | Metal<br>Buildings       | wooden<br>Beams             |
| Western     | Skelton                                               | Rooftop     | Skelton | Concealed<br>Lighting | ☐<br>Gates | □<br>Other    | ☐<br>Wooden<br>Buildings | C Others                    |
| Type of Ins | ulation                                               |             | -       |                       |            |               |                          |                             |
| Remarks     |                                                       |             | -       |                       |            |               |                          |                             |

#### **Real Estate Photos:**















#### **General Benchmarks:**

#### Land Comparisons:

Price of land's square meter in premises adjacent area is within SR 4,500 /m2 to SR 6,000/m2

Price of square meter of land under valuation is SAR 5,000/m2

#### Based on above comparisons, it was evident that:

| Description     | Average   |
|-----------------|-----------|
| Land M2/Price   | SAR 5,000 |
| Net Return Rate | 7.50%     |

#### **Real Estate Market Value Valuation:**

#### Value of under valuation real estate based on used valuation method:

| Valuation Method            | Average        |
|-----------------------------|----------------|
| discounted cash flow method | SAR 11,950,000 |
| Cost Method                 | SAR 11,130,000 |

#### **Real Estate Final Value:**

Based on all inputs defined in this re