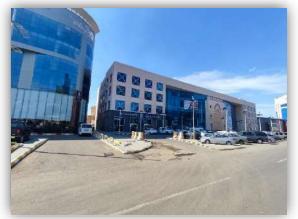

um        | ✓ Parking   | U<br>Windows       | ☐ Meal<br>Building      | ☐<br>Wooden<br>Beams   |
| Western                                               | Paint                 | Rooftops      | -            | Concealed<br>Lighting | ✓ gate      | C others           | ☐<br>Wooden<br>Building | C Others               |
| Type of Insulation • Wall a                           |                       | l and rooftop | thermal insu | lation and da         | amp proofin | g                  |                         |                        |
| Remarks                                               |                       |               | •            |                       |             |                    |                         |                        |

#### **Real Estate Photos:**

















#### **General Benchmarks:**

#### Land Comparisons:

Price of land's square meter in premises adjacent area is within SAR 12,000 /m2 to SAR 15,000/m2

\* Price of square meter of land under valuation is SAR 12,900/m2.

#### Based on previous comparison tables, it was proven that:

| Description     | Average    |
|-----------------|------------|
| Land m2 Price   | SAR 12,900 |
| Net Return Rate | 7.5%       |

#### **Real Estate Market Value Valuation:**

#### Value of under valuation real estate based on used valuation method:

| Valuation Method                 | Average         |
|----------------------------------|-----------------|
| Income capitalization method in  | SAR 112,850,000 |
| accordance with (contract lease) |                 |
| discounted cash flow method