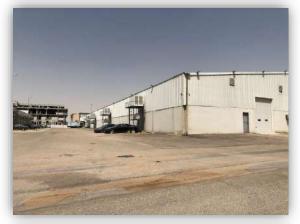

| Entrance                  | Cement<br>Floors | Gypsum<br>Ceiling     | ✓ Parking         | U<br>Windows  | metal<br>Buildings      | ☐<br>Wooden<br>beams  |
| Western                      | Block    | Rooftops                  | Hanger           | Concealed<br>Lighting | <b>▼</b><br>Gates | C Other       | ☐<br>Wooden<br>Building | C Other               |
| Type of Ins                  | ulation  |                           | • Wall           | and rooftop t         | hermal insu       | ation and da  | amp proofing            | B                     |
| Remarks                      |          |                           | •                |                       |                   |               |                         |                       |

## **Real Estate Photos:**

















## **General Benchmarks:**

#### Land Comparisons:

Price of land's square meter in premises adjacent area is within SR 1,400 /m2 to SR 1,800/m2

Price of land's square meter is SR 1,500 SAR/m2

#### Based on the above comparison table, it was proven:

| Description             | Average   |
|-------------------------|-----------|
| Land square meter price | SAR 1,400 |
| Net revenue rate        | 7.50%     |

### **Real Estate Market Value Valuation:**

#### Value of under valuation real estate based on used valuation method:

| Valuation Method                 | Average        |
|----------------------------------|----------------|
| Income capitalization method in  | SAR 16,000,000 |
| accordance with (contract lease) |                |
| discounted cash flow method      | SAR 1