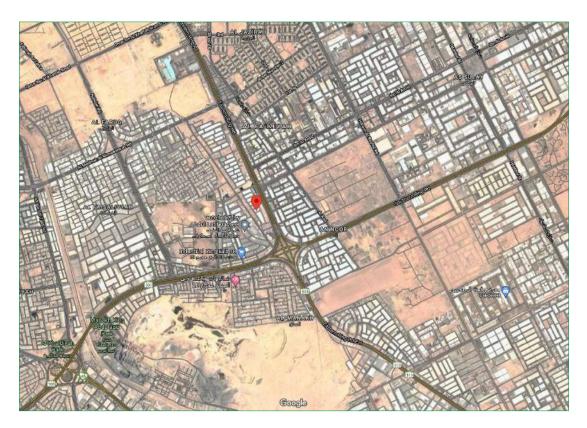

#### Location of Intended Real Estate for Valuation:

Source: Goggle Earth:

Real estate is in Qortoba District, North of Riyadh, nearby several other districts such as Al monsiyah, Al nada, strategic location on Al Thumama Road, in Qortoba district in Riyadh. The location is close to many vital facilities such as King Khalid Airport, Princess Nourah Bint Abdulrahman University, the new Riyadh Exhibition Center and many other attracting locations.