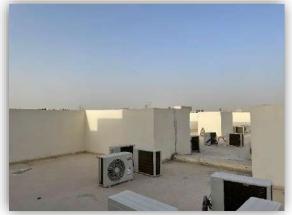

ks | Entrances    | Marble          | Ceiling Gypsum        | ✓ Parking    | Windows       | Meal Building           | Wooden<br>Beams         |
| Western                                               | Rocks | Rooftops     | Tiles           | Concealed<br>Lighting | 🔽 gate       | C others      | ☐<br>Wooden<br>Building | C Others                |
| Type of Insulation • W                                |       |              | all and rooftop | thermal insul         | ation and da | mp proofing   |                         |                         |
| Remarks                                               |       |              | •               |                       |              |               |                         |                         |

#### **Real Estate Photos:**

















#### **General Benchmarks:**

#### Land Comparisons:

Price of land's square meter in premises adjacent area is within SR 4,750 /m2 to SR 5,500/m2

Price of square meter of land under valuation is SAR 4,500/m2.

#### Based on previous comparison tables, it was proven that:

| Description                                                 | Average    |
|-------------------------------------------------------------|------------|
| Land m2 Price                                               | SAR 5,300  |
| Average room ren (On the basis of the entire building rent) | SAR 40,400 |
| Net Return Rate                                             | 7%         |

#### **Real Estate Market Value Valuation:**

Value of under valuation real estate based on used valuation method:

| Valuation M