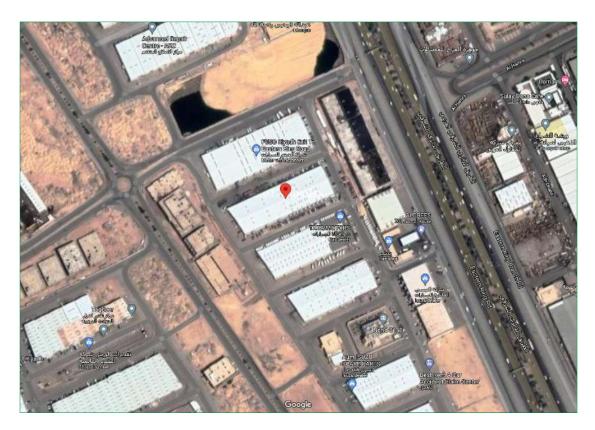

#### Location of Intended Real Estate for Valuation:

Source: Goggle Earth:

Real estate is in Qortoba District, North of Riyadh, nearby several other districts such as Al monsiyah, Al nada, strategic location on Al Thumama Road, in Qortoba district in Riyadh. The location is close to many vital facilities such as King Khalid Airport, Princess Nourah Bint Abdulrahman University, the new Riyadh Exhibition Center and many other attracting locations.

# **Real Estate Coordinates**

| N: 24.835695 E: 46.739720 |
|---------------------------|
|---------------------------|

Building is located along Al Thumama Road, bordered in north 46m width street, and bordered in west and south thre internal streets.