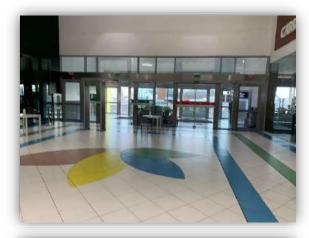

| Glass and<br>Cladding | Entrances    | Porcelain                                             | Ceiling Gypsum        | ✓ parking            | ☐<br>Window   | metal<br>Buildings       | ☐<br>Wooden<br>Beams        |
| Western                                               | Paint                 | Rooftops     | -                                                     | Concealed<br>Lighting | 🗹 Gates              | C<br>Others   | ☐<br>Wooden<br>Buildings | C Others                    |
| Type of Ins                                           | ulation               |              | Wall and rooftop thermal insulation and damp proofing |                       |                      |               |                          |                             |

#### **Real Estate Photos:**

















### **Real Estates benchmarks:**

Price of land's square meter in premises adjacent area is within SR 3,400 /m2 to SR 3,700/m2

Based on comparisons, there are few comparisons which do not comply with premises under evaluation. Changes and reconciliation of land prices in area to match with under evaluation land as follows:

Price of land's square meter is SR 3,050/m2

#### Based on the above comparison table, it was proven:

| Description             | Average  |
|-------------------------|----------|
| Land square meter price | SR 3,050 |
| Net revenue rate        | 8%       |

#### **Real Estate Market Value Valuation:**

Value of under valuation real estate based on used valuation method:

| Valuation Method            | Average         |
|-----------------------------|