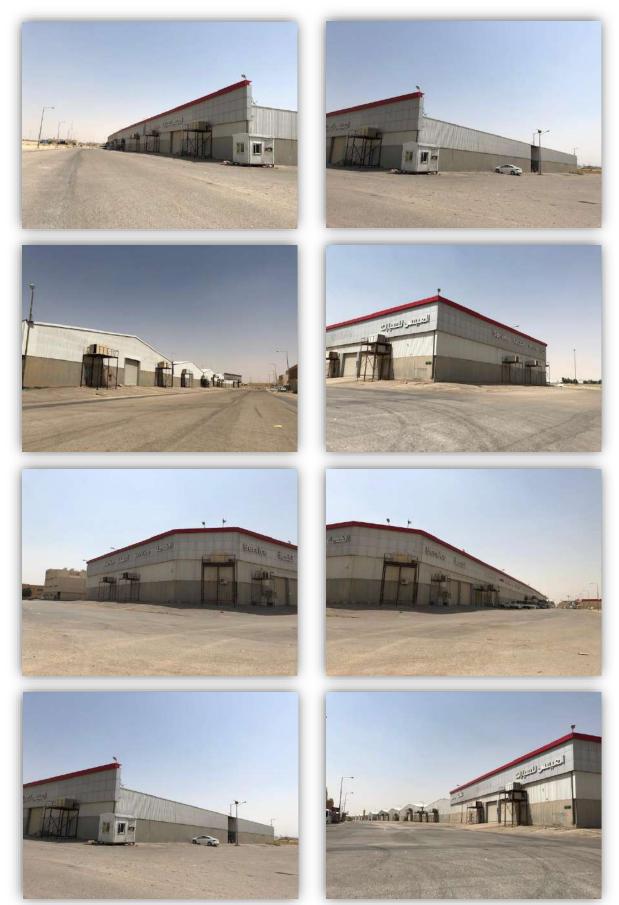

| Carrying<br>Walls       | Steel Seams            |
| Eastern     | Cladding      | Entrance       | Cement<br>Floors | Gypsum<br>Ceiling     | ✓ Parking         | Windows       | ✓ metal<br>Buildings    | Wooden beams           |
| Western     | Block         | Rooftops       | Hanger           | Concealed<br>Lighting | <b>⊽</b><br>Gates | C Other       | ☐<br>Wooden<br>Building | C Others               |
| Type of Ins | ulation       |                | • Wall           | and rooftop t         | hermal insu       | lation and da | amp proofing            | 5                      |
| Remarks     |               |                |                  |                       |                   |               |                         |                        |

#### **Real Estate Photos:**



#### **General Benchmarks:**

#### Land Comparisons:

Price of land's square meter in premises adjacent area is within SR 1,400  $/m^2$  to SR 1,800 $/m^2$ 

Price of land's square meter is SR 1,450 SR/m2

#### Based on the above comparison table, it was proven:

| Description             | Average   |
|-------------------------|-----------|
| Land square meter price | SAR 1,450 |
| Net revenue rate        | 7.50%     |

| Valuation Method                 | Average        |
|----------------------------------|----------------|
| Income capitalization method in  | SAR 28,000,000 |
| accordance with (contract lease) |                |
| discounted cash flow method      | SAR 27,350,000 |
| Cost Method                      | SAR 27,200,000 |

#### **Real Estate Final Value:**

Based on all