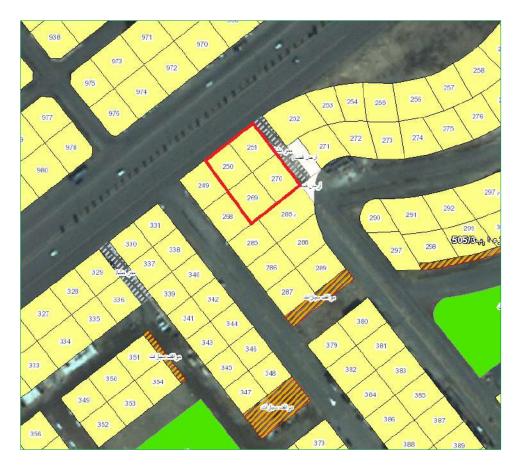

# **Real Estate Coordinates**

| N: 24.835695 E: 46.739720 |
|---------------------------|
|---------------------------|

Building is located along Al Thumama Road, bordered in north 46m width street, and bordered in west and south thre internal streets.

# Layout

Source: Riyadh Province Municipality