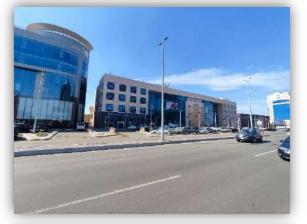

| ✓ Parking   | U<br>Windows       | ☐ Meal<br>Building      | ☐<br>Wooden<br>Beams   |
| Western                                               | Paint                 | Rooftops      | -            | Concealed<br>Lighting | ✓ gate      | C others           | ☐<br>Wooden<br>Building | C Others               |
| Type of Insulation • Wall a                           |                       | l and rooftop | thermal insu | lation and da         | amp proofin | g                  |                         |                        |
| Remarks                                               |                       |               | •            |                       |             |                    |                         |                        |

#### **Real Estate Photos:**

















#### **General Benchmarks:**

#### Land Comparisons:

Price of land's square meter in premises adjacent area is within SAR 12,000 /m2 to SAR 15,000/m2

\* Price of square meter of land under valuation is SAR 12,900/m2.

#### Based on previous comparison tables, it was proven that:

| Description     | Average    |
|-----------------|------------|
| Land m2 Price   | SAR 12,900 |
| Net Return Rate | 7.5%       |

#### **Real Estate Market Value Valuation:**

#### Value of under valuation real estate based on used valuation method:

| Valuation Method                 | Average         |
|----------------------------------|-----------------|
| Income capitalization method in  | SAR 112,850,000 |
| accordance with (contract lease) |                 |
| discounted cash flow method