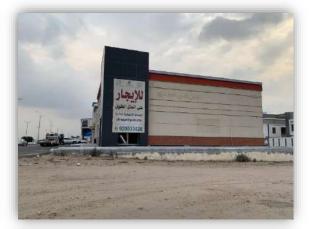

| Rooftop         | -                                            | Concealed<br>Lighting | <b>⊽</b><br>Gates | □<br>Other         | ☐<br>Wooden<br>Buildings | C Others              |
| Type of Insulation Wall and re |                                                       |                 | rooftop thermal insulation and damp proofing |                       |                   |                    |                          |                       |
| Remarks                        |                                                       |                 | -                                            |                       |                   |                    |                          |                       |

# **Real Estate Photos:**

















# **General Benchmarks:**

### Land Comparisons:

Price of land's square meter in premises adjacent area is within SR 3,000 /m2 to SR 3,500/m2

Price of square meter of land under valuation is SAR 3,350/m2

### Based on field survey of region, it was proven that:

| Description     | Average   |
|-----------------|-----------|
| Land M2/Price   | SAR 3,350 |
| Net Return Rate | 7.50%     |

### **Real Estate Market Value Valuation:**

Value of under valuation real estate based on used valuation method:

| Valuation Method            | Average       |
|-----------------------------|---------------|
| discounted cash flow method | SAR 8,980,000 |
| Cost Method                 | SAR 7,350,000 |

### **Real Estate Final Value:**

Based on all inputs defined in this report, we bel