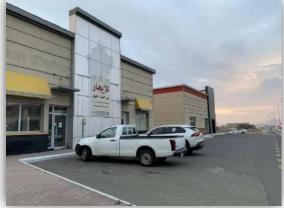

| Rooftop         | -                                            | Concealed<br>Lighting | <b>⊽</b><br>Gates | □<br>Other         | ☐<br>Wooden<br>Buildings | C Others              |
| Type of Insulation Wall and re |                                                       |                 | rooftop thermal insulation and damp proofing |                       |                   |                    |                          |                       |
| Remarks                        |                                                       |                 | -                                            |                       |                   |                    |                          |                       |

# **Real Estate Photos:**

















# **General Benchmarks:**

### Land Comparisons:

Price of land's square meter in premises adjacent area is within SR 3,000 /m2 to SR 3,500/m2

Price of square meter of land under valuation is SAR 3,350/m2

### Based on field survey of region, it was proven that:

| Description     | Average   |
|-----------------|-----------|
| Land M2/Price   | SAR 3,350 |
| Net Return Rate | 7.50%     |

### **Real Estate Market Value Valuation:**

Value of under valuation real estate based on used valuation method:

| Valuation Method            | Average       |
|-----------------------------|---------------|
| discounted cash flow method | SAR 8,980,000 |
| Cost Method                 | SAR 7,350,000 |

### **Real Estate Final Value:**

Based on all inputs defined in this report, we believe t