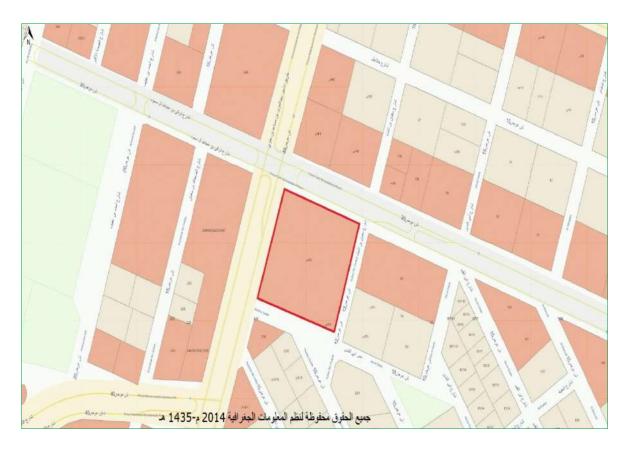

#### Location of Intended Real Estate for Valuation:

Source: Goggle Earth:

Real estate is in Qortoba District, North of Riyadh, nearby several other districts such as Al monsiyah, Al nada, strategic location on Al Thumama Road, in Qortoba district in Riyadh. The location is close to many vital facilities such as King Khalid Airport, Princess Nourah Bint Abdulrahman University, the new Riyadh Exhibition Center and many other attracting locations.

# **Real Estate Coordinates**

| N: 24.835695 E: 46.739720 |
|---------------------------|
|---------------------------|

Building is located along Al Thumama Road, bordered in north 46m width street, and bordered in west and south thre internal streets.

# Layout

Source: Riyadh Province Municipality