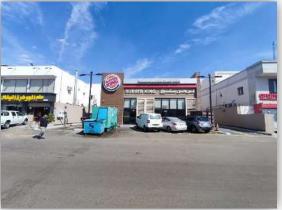

<br>Window        | Metal<br>Buildings       | wooden<br>Beams             |
| Western                                               | Paint | Rooftop              | -            | Concealed<br>Lighting | <b>⊽</b><br>Gates  | □<br>Other         | ☐<br>Wooden<br>Buildings | C Others                    |
| Type of Insulation Thermal in                         |       |                      | sulation and | damp proof            | ing for wall       | s and ceiling      | s                        |                             |
| Remarks -                                             |       |                      |              |                       |                    |                    |                          |                             |

# **Real Estate Photos:**

















# **General Benchmarks:**

# Land Comparisons:

Price of land's square meter in premises adjacent area is within SR 8,000 /m2 to SR 9,000/m2

Price of square meter of land under valuation is SAR 8,600/m2

### Based on above comparisons, it was evident that:

| Description     | Average   |
|-----------------|-----------|
| Land M2/Price   | SAR 8,600 |
| Net Return Rate | 7.50%     |

# **Real Estate Market Value Valuation:**

### Value of under valuation real estate based on used valuation method:

| Valuation Method                 | Average       |
|----------------------------------|---------------|
| Income capitalization method in  | SAR 6,600,000 |
| accordance with (contract lease) |               |
| discounted cash flow method      | SAR 6,240,000 |
| Cost Method