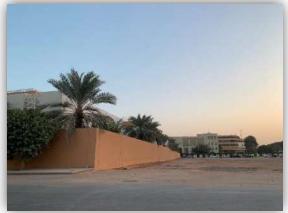

marble | Rooftops     | Marble                                                | Concealed<br>Lighting | ▼ gate              | <b>o</b> thers | ☐<br>Wooden<br>Building | C Others                    |
| Type of Ins                                           | ulation                          |              | Wall and rooftop thermal insulation and damp proofing |                       |                     |                |                         |                             |
| Remarks                                               |                                  |              | •                                                     |                       |                     |                |                         |                             |

#### **Real Estate Photos:**

















#### **General Benchmarks:**

#### Land Comparisons:

Price of land's square meter in premises adjacent area is within SR 4,400 /m2 to SR 4,800/m2

Price of square meter of land under valuation is SAR 4,650/m2.

#### Based on previous comparison tables, it was proven that:

| Description     | Average   |
|-----------------|-----------|
| Land m2 Price   | SAR 4,650 |
| Net Return Rate | 8%        |

#### **Real Estate Market Value Valuation:**

#### Value of under valuation real estate based on used valuation method:

| Valuation Method                 | Average         |
|----------------------------------|-----------------|
| Income capitalization method in  | SAR 146,300,000 |
| accordance with (contract lease) |                 |
| discounted cash flow method      | SAR 14