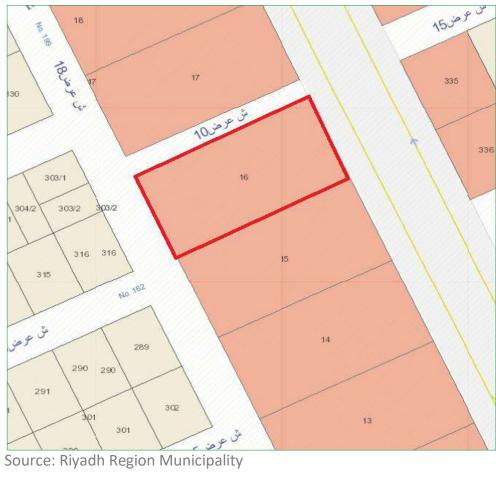

# Layout

Source: Riyadh Province Municipality

# Adjacent Land Uses:

The adjacent area basically consists of residential and commercial areas and land is totally used for commercial purposes in accordance with Riyadh province municipality drawings.