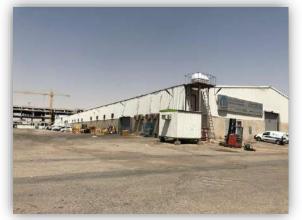

| ✓ Parking | Windows       | ✓ metal<br>Buildings    | ☐<br>Wooden<br>beams  |  |
| Western                      | Block    | Rooftops     | Hanger                    | Concealed<br>Lighting                                 | Gates     | C Other       | ☐<br>Wooden<br>Building | C Others              |  |
| Type of Insulation • Wa      |          |              | • Wa                      | Vall and rooftop thermal insulation and damp proofing |           |               |                         |                       |  |
| Remarks                      |          |              | •                         |                                                       |           |               |                         |                       |  |

## **Real Estate Photos:**

















## **General Benchmarks:**

#### Land Comparisons:

Price of land's square meter in premises adjacent area is within SR 1,400  $/m^2$  to SR 1,800 $/m^2$ 

Price of land's square meter is SR 1,400 SAR/m2

#### Based on the above comparison table, it was proven:

| Description             | Average   |
|-------------------------|-----------|
| Land square meter price | SAR 1,400 |
| Net revenue rate        | 7.50%     |

#### **Real Estate Market Value Valuation:**

Value of under valuation real estate based on used valuation method:

| Valuation Method                 | Average        |
|----------------------------------|----------------|
| Income capitalization method in  | SAR 17,940,000 |
| accordance with (contract lease) |                |
| discounted cash flow method      |