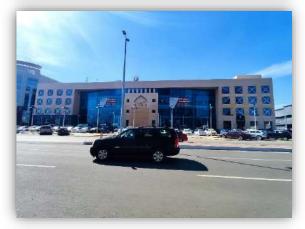

| ✓ Parking   | U<br>Windows       | ☐ Meal<br>Building      | ☐<br>Wooden<br>Beams   |
| Western                                               | Paint                 | Rooftops      | -            | Concealed<br>Lighting | ✓ gate      | C others           | ☐<br>Wooden<br>Building | C Others               |
| Type of Insulation • Wall a                           |                       | l and rooftop | thermal insu | lation and da         | amp proofin | g                  |                         |                        |
| Remarks                                               |                       |               | •            |                       |             |                    |                         |                        |

#### **Real Estate Photos:**

















#### **General Benchmarks:**

#### Land Comparisons:

Price of land's square meter in premises adjacent area is within SAR 12,000 /m2 to SAR 15,000/m2

\* Price of square meter of land under valuation is SAR 12,900/m2.

#### Based on previous comparison tables, it was proven that:

| Description     | Average    |
|-----------------|------------|
| Land m2 Price   | SAR 12,900 |
| Net Return Rate | 7.5%       |

#### **Real Estate Market Value Valuation:**

#### Value of under valuation real estate based on used valuation method:

| Valuation Method                 | Average         |
|----------------------------------|-----------------|
| Income capitalization method in  | SAR 112,850,000 |
| accordance with (contract lease) |                 |
| discounted cash flow method