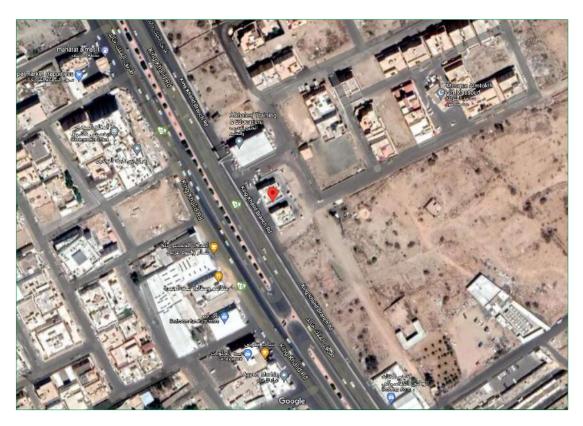

# **Real Estate Coordinates**

| N: 24.835695 E: 46.739720 |
|---------------------------|
|---------------------------|

Building is located along Al Thumama Road, bordered in north 46m width street, and bordered in west and south thre internal streets.

# Adjacent Land Uses:

The adjacent area basically consists of residential and commercial areas and land is totally used for commercial purposes in accordance with Riyadh province municipality drawings.