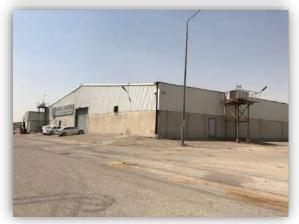

| ✓ Parking | Windows       | ✓ metal<br>Buildings    | ☐<br>Wooden<br>beams  |  |
| Western                      | Block    | Rooftops     | Hanger                    | Concealed<br>Lighting                                 | Gates     | C Other       | ☐<br>Wooden<br>Building | C Others              |  |
| Type of Insulation • Wa      |          |              | • Wa                      | Vall and rooftop thermal insulation and damp proofing |           |               |                         |                       |  |
| Remarks                      |          |              | •                         |                                                       |           |               |                         |                       |  |

## **Real Estate Photos:**

















## **General Benchmarks:**

#### Land Comparisons:

Price of land's square meter in premises adjacent area is within SR 1,400  $/m^2$  to SR 1,800 $/m^2$ 

Price of land's square meter is SR 1,400 SAR/m2

#### Based on the above comparison table, it was proven:

| Description             | Average   |
|-------------------------|-----------|
| Land square meter price | SAR 1,400 |
| Net revenue rate        | 7.50%     |

#### **Real Estate Market Value Valuation:**

Value of under valuation real estate based on used valuation method:

| Valuation Method                 | Average        |
|----------------------------------|----------------|
| Income capitalization method in  | SAR 17,940,000 |
| accordance with (contract lease) |                |
| discounted cash flow method      | S