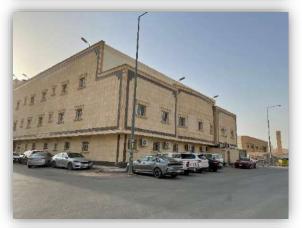

ntrances    | Marble          | Ceiling Gypsum        | ✓ Parking    | Windows       | Meal Building           | Wooden<br>Beams         |
| Western                                               | Rocks | Rooftops     | Tiles           | Concealed<br>Lighting | 🔽 gate       | C others      | ☐<br>Wooden<br>Building | C Others                |
| Type of Insulation • W                                |       |              | all and rooftop | thermal insul         | ation and da | mp proofing   |                         |                         |
| Remarks                                               |       |              | •               |                       |              |               |                         |                         |

#### **Real Estate Photos:**

















#### **General Benchmarks:**

#### Land Comparisons:

Price of land's square meter in premises adjacent area is within SR 4,750 /m2 to SR 5,500/m2

Price of square meter of land under valuation is SAR 4,500/m2.

#### Based on previous comparison tables, it was proven that:

| Description                                                 | Average    |
|-------------------------------------------------------------|------------|
| Land m2 Price                                               | SAR 5,300  |
| Average room ren (On the basis of the entire building rent) | SAR 40,400 |
| Net Return Rate                                             | 7%         |

#### **Real Estate Market Value Valuation:**

Value of under valuation real estate based on used valuation method:

| Valuation Method