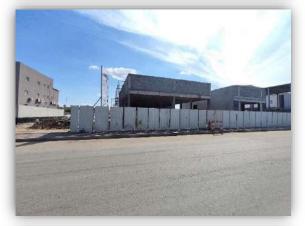

| Entrance    | Skelton | Ceiling Gypsum        | Parking    | ☐<br>Window   | Metal<br>Buildings       | wooden<br>Beams             |
| Western     | Skelton                                               | Rooftop     | Skelton | Concealed<br>Lighting | ☐<br>Gates | □<br>Other    | ☐<br>Wooden<br>Buildings | C Others                    |
| Type of Ins | ulation                                               |             | -       |                       |            |               |                          |                             |
| Remarks     |                                                       |             | -       |                       |            |               |                          |                             |

#### **Real Estate Photos:**















#### **General Benchmarks:**

#### Land Comparisons:

Price of land's square meter in premises adjacent area is within SR 4,500 /m2 to SR 6,000/m2

Price of square meter of land under valuation is SAR 5,000/m2

#### Based on above comparisons, it was evident that:

| Description     | Average   |
|-----------------|-----------|
| Land M2/Price   | SAR 5,000 |
| Net Return Rate | 7.50%     |

#### **Real Estate Market Value Valuation:**

#### Value of under valuation real estate based on used valuation method:

| Valuation Method            | Average        |
|-----------------------------|----------------|
| discounted cash flow method | SAR 11,950,000 |
| Cost Method                 | SAR 11,130,000 |

#### **Real Estate Final Value:**

Based on all inputs defined in this report, we