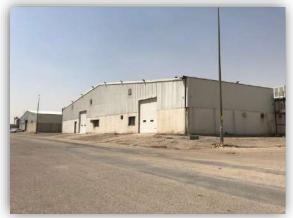

Entrance                  | Cement<br>Floors | Gypsum<br>Ceiling     | ✓ Parking         | U<br>Windows  | metal<br>Buildings      | ☐<br>Wooden<br>beams  |
| Western                      | Block    | Rooftops                  | Hanger           | Concealed<br>Lighting | <b>▼</b><br>Gates | C Other       | ☐<br>Wooden<br>Building | C Other               |
| Type of Ins                  | ulation  |                           | • Wall           | and rooftop t         | hermal insu       | ation and da  | amp proofing            | B                     |
| Remarks                      |          |                           | •                |                       |                   |               |                         |                       |

## **Real Estate Photos:**

















## **General Benchmarks:**

#### Land Comparisons:

Price of land's square meter in premises adjacent area is within SR 1,400 /m2 to SR 1,800/m2

Price of land's square meter is SR 1,500 SAR/m2

#### Based on the above comparison table, it was proven:

| Description             | Average   |
|-------------------------|-----------|
| Land square meter price | SAR 1,400 |
| Net revenue rate        | 7.50%     |

### **Real Estate Market Value Valuation:**

#### Value of under valuation real estate based on used valuation method:

| Valuation Method                 | Average        |
|----------------------------------|----------------|
| Income capitalization method in  | SAR 16,000,000 |
| accordance with (contract lease) |                |
| discounted cash flow method      | SAR 12,