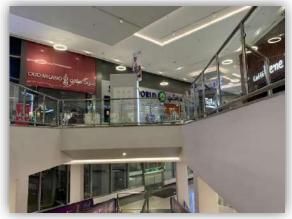

| Glass and<br>Cladding | Entrances    | Porcelain                                             | Ceiling Gypsum        | ✓ parking            | ☐<br>Window   | metal<br>Buildings       | ☐<br>Wooden<br>Beams        |
| Western                                               | Paint                 | Rooftops     | -                                                     | Concealed<br>Lighting | 🗹 Gates              | C<br>Others   | ☐<br>Wooden<br>Buildings | C Others                    |
| Type of Ins                                           | ulation               |              | Wall and rooftop thermal insulation and damp proofing |                       |                      |               |                          |                             |

#### **Real Estate Photos:**

















### **Real Estates benchmarks:**

Price of land's square meter in premises adjacent area is within SR 3,400 /m2 to SR 3,700/m2

Based on comparisons, there are few comparisons which do not comply with premises under evaluation. Changes and reconciliation of land prices in area to match with under evaluation land as follows:

Price of land's square meter is SR 3,050/m2

#### Based on the above comparison table, it was proven:

| Description             | Average  |
|-------------------------|----------|
| Land square meter price | SR 3,050 |
| Net revenue rate        | 8%       |

#### **Real Estate Market Value Valuation:**

Value of under valuation real estate based on used valuation method:

| Valuation Method            | Average         |
|-----------------------------|------