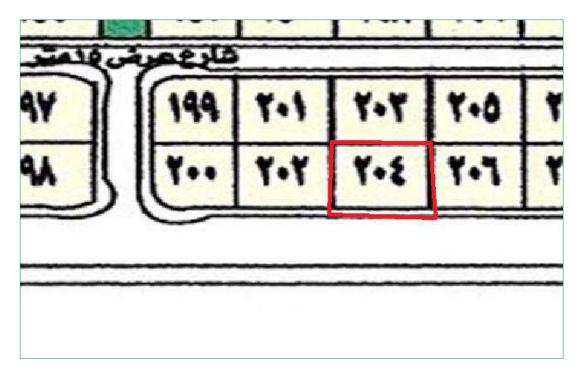

rince Naif road and Prince Abdullah Alfaisal Road)
- Project has good accessibility through several roads.

# Weakness Points:

- There are several options in the region.

# Location of Intended Real Estate for Valuation:



Source: Google Earth

### **Real Estate Coordinates**

| E: 39.1148056 | N: 21.7640833 |
|---------------|---------------|
|---------------|---------------|

The building is located along pan continent street connecting from north Prince Naif road and from south Prince Abdullah AL Faisal Street bordered from north by a residential building, bordered from west by a mall and south pan continent street and bordered from east by commercial building. Building is located at 1.5 Km south Prince Naif Street and at 1.5 Km north Prince Abdullah AL Faisal Street.

# Land Layout



Source: Jeddah Region Municipality

# Adjacent Land Uses:

Adjacent area basically consists of residential and commercial area and land use is commercial in accordance with Jeddah municipality drawings.

| Services            |                        | Expected Time (minutes) |
|---------------------|------------------------|-------------------------|
|                     | Government Departments | 10                      |
|                     | Police Center          | 10                      |
| Government Services | Schools                | 10                      |
| and Centers         | Banks                  | 10                      |
|                     | Civil Defense          | 10                      |
|                     | Airport                | 20