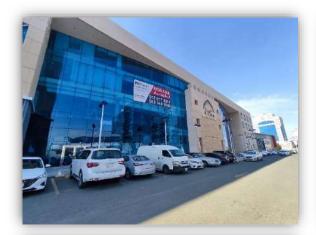

psum        | ✓ Parking   | U<br>Windows       | ☐ Meal<br>Building      | ☐<br>Wooden<br>Beams   |
| Western                                               | Paint                 | Rooftops      | -            | Concealed<br>Lighting | ✓ gate      | C others           | ☐<br>Wooden<br>Building | C Others               |
| Type of Insulation • Wall a                           |                       | l and rooftop | thermal insu | lation and da         | amp proofin | g                  |                         |                        |
| Remarks                                               |                       |               | •            |                       |             |                    |                         |                        |

#### **Real Estate Photos:**

















#### **General Benchmarks:**

#### Land Comparisons:

Price of land's square meter in premises adjacent area is within SAR 12,000 /m2 to SAR 15,000/m2

\* Price of square meter of land under valuation is SAR 12,900/m2.

#### Based on previous comparison tables, it was proven that:

| Description     | Average    |
|-----------------|------------|
| Land m2 Price   | SAR 12,900 |
| Net Return Rate | 7.5%       |

#### **Real Estate Market Value Valuation:**

#### Value of under valuation real estate based on used valuation method:

| Valuation Method                 | Average         |
|----------------------------------|-----------------|
| Income capitalization method in  | SAR 112,850,000 |
| accordance with (contract lease) |                 |
| discounted cash flow meth