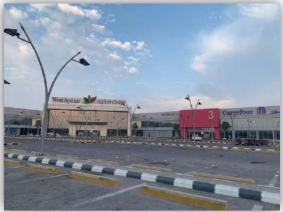

ass and<br>Cladding | Entrances    | Porcelain                                             | Ceiling Gypsum        | ✓ parking            | ☐<br>Window   | metal<br>Buildings       | ☐<br>Wooden<br>Beams        |
| Western                                               | Paint                 | Rooftops     | -                                                     | Concealed<br>Lighting | 🗹 Gates              | C<br>Others   | ☐<br>Wooden<br>Buildings | C Others                    |
| Type of Ins                                           | ulation               |              | Wall and rooftop thermal insulation and damp proofing |                       |                      |               |                          |                             |

#### **Real Estate Photos:**

















### **Real Estates benchmarks:**

Price of land's square meter in premises adjacent area is within SR 3,400 /m2 to SR 3,700/m2

Based on comparisons, there are few comparisons which do not comply with premises under evaluation. Changes and reconciliation of land prices in area to match with under evaluation land as follows:

Price of land's square meter is SR 3,050/m2

#### Based on the above comparison table, it was proven:

| Description             | Average  |
|-------------------------|----------|
| Land square meter price | SR 3,050 |
| Net revenue rate        | 8%       |

#### **Real Estate Market Value Valuation:**

Value of under valuation real estate based on used valuation method:

| Valuation Method            | Average         |
|-----------------------------|----------