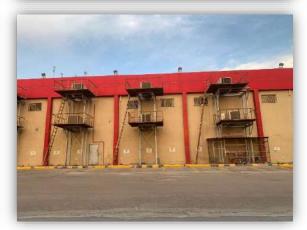

um<br>Ceiling     | ✓ Parking         | Windows       | ✓ metal<br>Buildings    | Wooden beams           |
| Western     | Pain and<br>Cladding                                  | Rooftops     | Hanger           | Concealed<br>Lighting | <b>▼</b><br>Gates | C Other       | ☐<br>Wooden<br>Building | C Others               |
| Type of Ins | ulation                                               |              | • Wall           | and rooftop t         | hermal insu       | lation and da | amp proofing            | 5                      |
| Remarks     |                                                       |              | •                |                       |                   |               |                         |                        |

# **Real Estate Photos:**

















## **General Benchmarks:**

### Land Comparisons:

Price of land's square meter in premises adjacent area is within SR 4,000 /m2 to SR 5,000 /m2

Price of land's square meter is SR 3,900 SAR/m2

#### Based on the above comparison table, it was proven:

| Description             | Average   |
|-------------------------|-----------|
| Land square meter price | SAR 3,900 |
| Net revenue rate        | 7.50%     |

#### **Real Estate Market Value Valuation:**

Value of under valuation real estate based on used valuation method:

| Valuation Method                 | Average        |
|----------------------------------|----------------|
| Income capitalization method in  | SAR 30,650,000 |
| accordance with (contract lease) |                |
| discounted cash flow method      | SAR 29,000,000