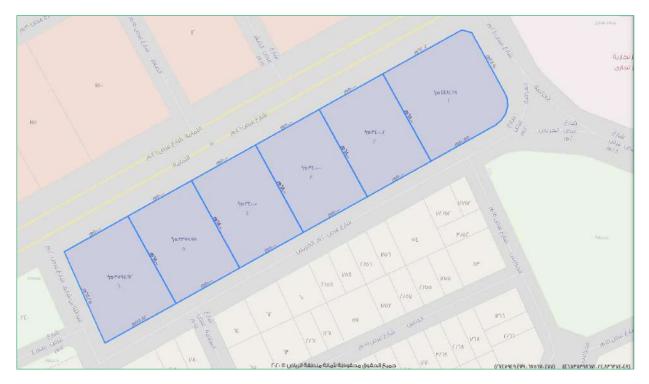

# Layout

Source: Riyadh Province Municipality

#### Land:

The real estate is a mall of total land area 21,670.90 m2 in accordance with enclosed deed and as follows:

| Land Lengths | and Borders                 |                             |  |
|--------------|-----------------------------|-----------------------------|--|
| Direction    | Border Type                 | Length                      |  |
| North        | According to the title deed | According to the title deed |  |
| South        | According to the title deed | According to the title deed |  |
| East         | According to the title deed | According to the title deed |  |
| West         | According to the title deed | According to the title deed |  |