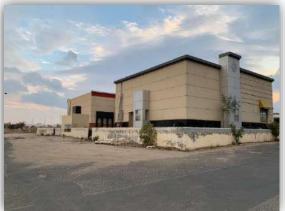

| Rooftop         | -                                            | Concealed<br>Lighting | <b>⊽</b><br>Gates | □<br>Other         | ☐<br>Wooden<br>Buildings | C Others              |
| Type of Insulation Wall and re |                                                       |                 | rooftop thermal insulation and damp proofing |                       |                   |                    |                          |                       |
| Remarks                        |                                                       |                 | -                                            |                       |                   |                    |                          |                       |

# **Real Estate Photos:**

















# **General Benchmarks:**

### Land Comparisons:

Price of land's square meter in premises adjacent area is within SR 3,000 /m2 to SR 3,500/m2

Price of square meter of land under valuation is SAR 3,350/m2

### Based on field survey of region, it was proven that:

| Description     | Average   |
|-----------------|-----------|
| Land M2/Price   | SAR 3,350 |
| Net Return Rate | 7.50%     |

### **Real Estate Market Value Valuation:**

Value of under valuation real estate based on used valuation method:

| Valuation Method            | Average       |
|-----------------------------|---------------|
| discounted cash flow method | SAR 8,980,000 |
| Cost Method                 | SAR 7,350,000 |

### **Real Estate Final Value:**

Based on all inputs defined in this report, we belie