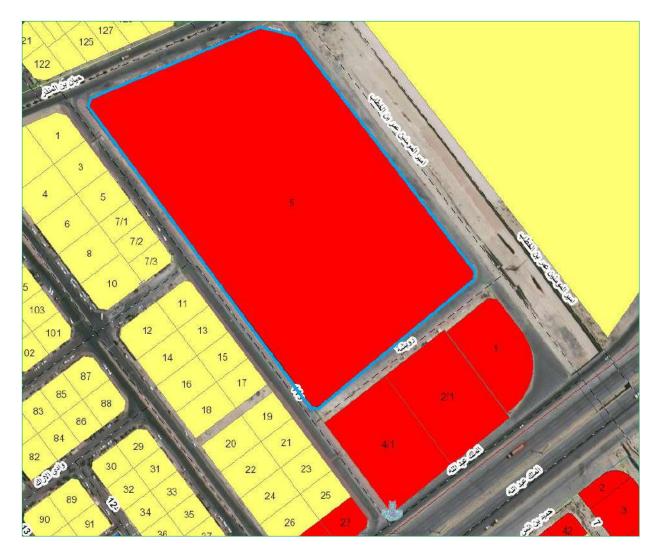

# Layout

Source: Riyadh Province Municipality

# Adjacent Land Uses:

The adjacent area basically consists of residential and commercial areas and land is totally used for commercial purposes in accordance with Riyadh province municipality drawings.