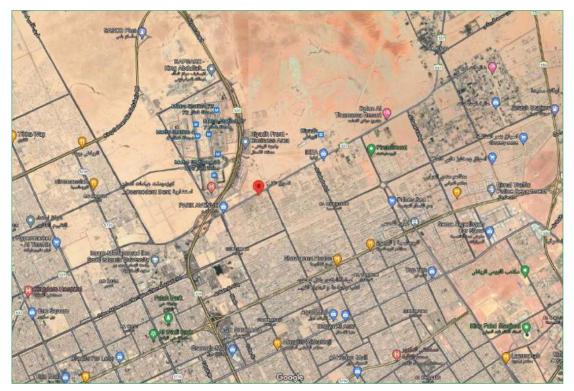

#### Location of Intended Real Estate for Valuation:

Source: Goggle Earth:

Real estate is in Qortoba District, North of Riyadh, nearby several other districts such as Al monsiyah, Al nada, strategic location on Al Thumama Road, in Qortoba district in Riyadh. The location is close to many vital facilities such as King Khalid Airport, Princess Nourah Bint Abdulrahman University, the new Riyadh Exhibition Center and many other attracting locations.

| Location                          | Distance (Km) |
|-----------------------------------|---------------|
| King Khalid International Airport | 15            |
| Eastern Ring Road                 | 2             |
| Central Region                    | 20            |

# **Real Estate Coordinates**

| N: 24.835695 E: 46.739720 |
|---------------------------|
|---------------------------|

Building is located along Al Thumama Road, bordered in north 46m width street, and bordered in west and south thre internal streets.