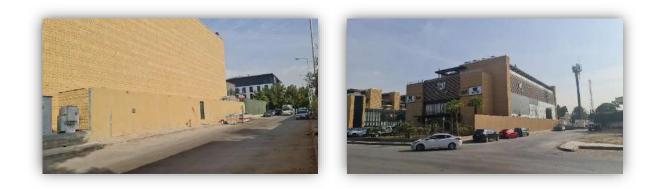

| Concealed<br>Lighting  | ✓ gate      | □<br>others   | ☐<br>Wooden<br>Building | C Others                |
| Type of Ins                                           | ulation           |              | Wall and rooftop thermal insulation and damp proofing                                         |                        |             |               |                         | g                       |
| Remarks                                               |                   |              | • Show rooms were not internally finishes, and internal finishes will be under tenant's scope |                        |             |               |                         | inishes will            |

#### **Real Estate Photos:**















#### **Real Estate Comparison:**

#### Land for Sale:

It should be noted that price of square meter of land on Prince Abdulaziz Bin Mousaid Bin Galawi street within SAR 7,500/m2 to SAR 9,000/m2 Under valuation land square meter price is SAR 8,000/m2.

Under valuation land square meter price is SAR 8,000

#### Showrooms for Rent:

Average showroom lease square meter SAR 1,500 /m2 and after rounding SAR 2,000/m2

#### Office for Rent:

• Offices lease square meter price ranges within SAR 800/m2 to SAR 1,000/m2 at an average SAR 900/m2.

#### It is evident based on previous comparisons that:

| Description                      | Average   |
|----------------------------------|-----------|
| Price of Land's m2               | SAR 8,000 |
| Price of mezzanine showroom's m2 | SAR