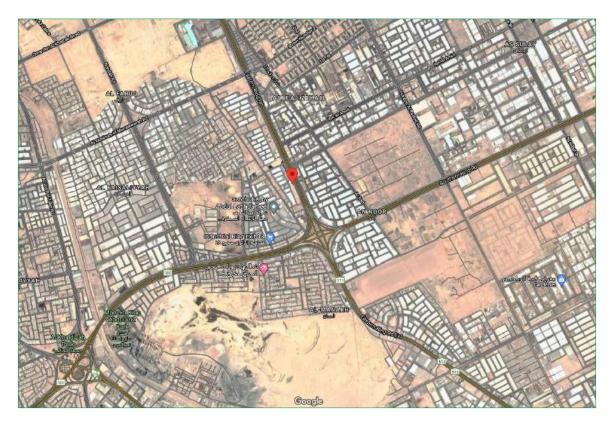

#### Location of Intended Real Estate for Valuation:

Source: Goggle Earth:

Real estate is in Qortoba District, North of Riyadh, nearby several other districts such as Al monsiyah, Al nada, strategic location on Al Thumama Road, in Qortoba district in Riyadh. The location is close to many vital facilities such as King Khalid Airport, Princess Nourah Bint Abdulrahman University, the new Riyadh Exhibition Center and many other attracting locations.

| Location                          | Distance (Km) |
|-----------------------------------|---------------|
| King Khalid International Airport | 15            |
| Eastern Ring Road                 | 2             |
| Central Region                    | 20            |

# **Real Estate Coordinates**

| N: 24.835695 E: 46.739720 |
|---------------------------|
|---------------------------|

Building is located along Al Thumama Road, bordered in north 46m width street, and bordered in west and south thre internal streets.