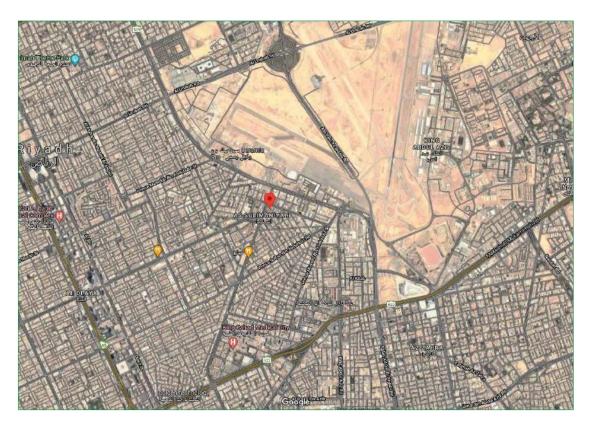

#### Location of Intended Real Estate for Valuation:

Source: Goggle Earth:

Real estate is in Qortoba District, North of Riyadh, nearby several other districts such as Al monsiyah, Al nada, strategic location on Al Thumama Road, in Qortoba district in Riyadh. The location is close to many vital facilities such as King Khalid Airport, Princess Nourah Bint Abdulrahman University, the new Riyadh Exhibition Center and many other attracting locations.

#### Location of Intended Real Estate for Valuation:

Source: Google Earth