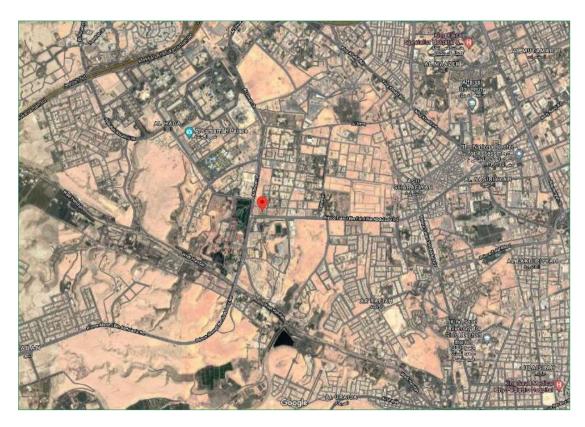

#### Location of Intended Real Estate for Valuation:

Source: Goggle Earth:

Real estate is in Qortoba District, North of Riyadh, nearby several other districts such as Al monsiyah, Al nada, strategic location on Al Thumama Road, in Qortoba district in Riyadh. The location is close to many vital facilities such as King Khalid Airport, Princess Nourah Bint Abdulrahman University, the new Riyadh Exhibition Center and many other attracting locations.

| Location                          | Distance (Km) |
|-----------------------------------|---------------|
| King Khalid International Airport | 15            |
| Eastern Ring Road                 | 2             |
| Central Region                    | 20            |

# **Real Estate Coordinates**

| N: 24.835695 E: 46.739720 |
|---------------------------|
|---------------------------|

Building is located along Al Thumama Road, bordered in north 46m width street, and bordered in west and south thre internal streets.