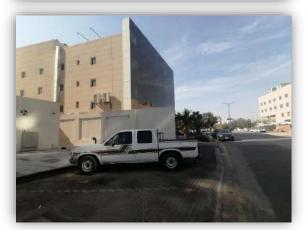

| ☐ Meal<br>Building      | ☐<br>Wooden<br>Beams   |
| Western                                               | Marble<br>Chips | Rooftops     | Tiles                              | Concealed<br>Lighting  | <b>☑</b> gate | □<br>others   | ☐<br>Wooden<br>Building | C Others               |
| Type of Ins                                           | ulation         |              | • Wal                              | l and rooftop          | thermal insu  | lation and da | amp proofin             | g                      |
| Remarks                                               |                 |              | •                                  |                        |               |               |                         |                        |

#### **Real Estate Photos:**













#### **General Benchmarks:**

#### Land Comparisons:

Price of land's square meter in premises adjacent area is within SR 4,000  $/m^2$  to SR 4,500 $/m^2$ 

#### Based on previous comparison tables, it was proven that:

| Description                                                 | Average    |
|-------------------------------------------------------------|------------|
| Land m2 Price                                               | SAR 4,400  |
| Average room ren (On the basis of the entire building rent) | SAR 31,528 |
| Net Return Rate                                             | 7%         |

#### **Real Estate Market Value Valuation:**

Value of under valuation real estate based on used valuation method:

| Valuation Method                                | Average        |
|---