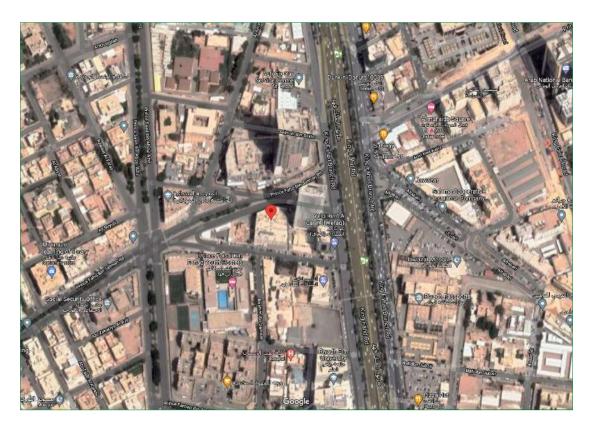

#### Location of Intended Real Estate for Valuation:

Source: Google Earth

# **Real Estate Coordinates**

| N: 24.835695 E: 46.739720 |
|---------------------------|
|---------------------------|

Building is located along Al Thumama Road, bordered in north 46m width street, and bordered in west and south thre internal streets.