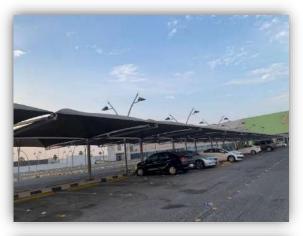

Glass and<br>Cladding | Entrances    | Porcelain                                             | Ceiling Gypsum        | ✓ parking            | ☐<br>Window   | metal<br>Buildings       | ☐<br>Wooden<br>Beams        |
| Western                                               | Paint                 | Rooftops     | -                                                     | Concealed<br>Lighting | 🗹 Gates              | C<br>Others   | ☐<br>Wooden<br>Buildings | C Others                    |
| Type of Ins                                           | ulation               |              | Wall and rooftop thermal insulation and damp proofing |                       |                      |               |                          |                             |

#### **Real Estate Photos:**

















### **Real Estates benchmarks:**

Price of land's square meter in premises adjacent area is within SR 3,400 /m2 to SR 3,700/m2

Based on comparisons, there are few comparisons which do not comply with premises under evaluation. Changes and reconciliation of land prices in area to match with under evaluation land as follows:

Price of land's square meter is SR 3,050/m2

#### Based on the above comparison table, it was proven:

| Description             | Average  |
|-------------------------|----------|
| Land square meter price | SR 3,050 |
| Net revenue rate        | 8%       |

#### **Real Estate Market Value Valuation:**

Value of under valuation real estate based on used valuation method:

| Valuation Method            | Average         |
|-----------------------------|--------