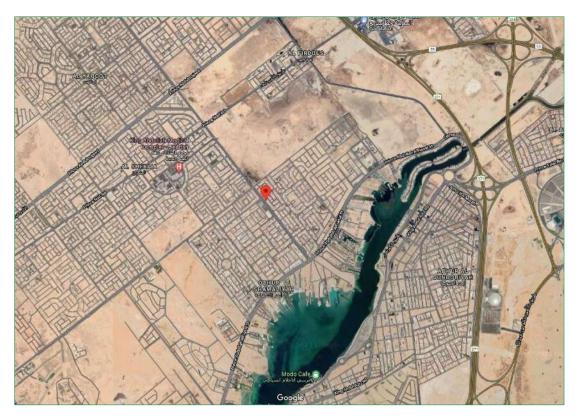

#### Location of Intended Real Estate for Valuation:

Source: Goggle Earth:

Real estate is in Qortoba District, North of Riyadh, nearby several other districts such as Al monsiyah, Al nada, strategic location on Al Thumama Road, in Qortoba district in Riyadh. The location is close to many vital facilities such as King Khalid Airport, Princess Nourah Bint Abdulrahman University, the new Riyadh Exhibition Center and many other attracting locations.

| Location                          | Distance (Km) |
|-----------------------------------|---------------|
| King Khalid International Airport | 15            |
| Eastern Ring Road                 | 2             |
| Central Region                    | 20            |