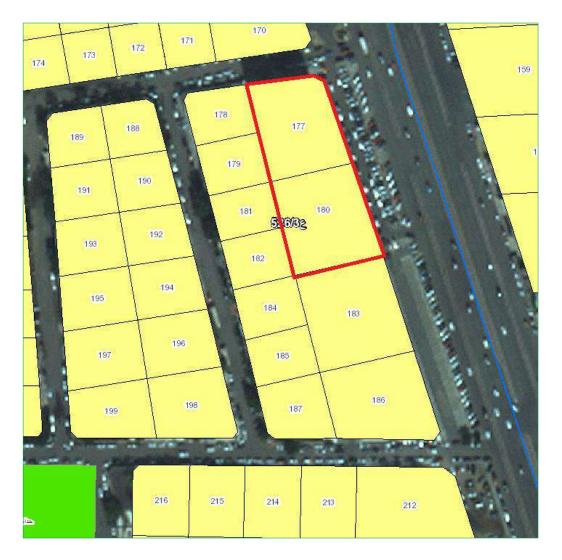

# Layout

Source: Riyadh Province Municipality

#### Land:

The real estate is a mall of total land area 21,670.90 m2 in accordance with enclosed deed and as follows:

| Land Lengths | and Borders                 |                             |  |
|--------------|-----------------------------|-----------------------------|--|
| Direction    | Border Type                 | Length                      |  |
| North        | According to the title deed | According to the title deed |  |
| South        | According to the title deed | According to the title deed |  |
| East         | According to the title deed | According to the title deed |  |
| West         | According to the title deed | According to the title deed |  |