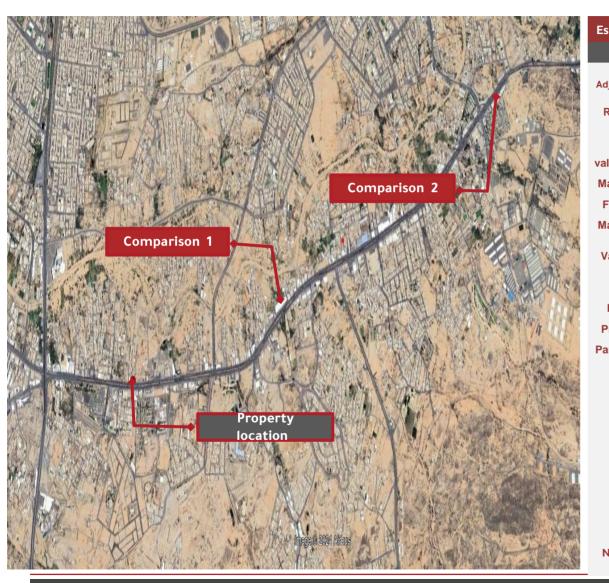

# **Property location**

**QIAM VALUATION | REAL ESTATE VALUATION REPORT** 

#### Estimating the value of the land - Market Approach - Comparisons method

| g                               |                          |                          |            |                |            |  |  |
|---------------------------------|--------------------------|--------------------------|------------|----------------|------------|--|--|
| Clau                            | se                       | Comparative real estates |            |                |            |  |  |
| Adjustments fastars             | Proporty under voluction | Compariso                | on 1       | Compariso      | on 2       |  |  |
| Adjustments factors             | Property under valuation | Value                    | Adjustment | Value          | Adjustment |  |  |
| Price per square meter          | ***                      | 7,000                    |            | 8,000          |            |  |  |
| Condition                       | ***                      | Available o              | offer      | Available o    | offer      |  |  |
| Date of valuation/offer         | 2024                     | 2024                     |            | 2024           |            |  |  |
| Market Condition                | ***                      | -5.00%                   | - 350      | -5.00%         | - 400      |  |  |
| Financing terms                 | ***                      | 0.00% -                  |            | 0.00%          | -          |  |  |
| Market conditions value         | ***                      | (350.00)                 |            | (400.00        | 0)         |  |  |
| Value after initial settlements | ***                      | 6,650                    |            |                | 7,600      |  |  |
| Land area (m²)                  | 21670.9                  | 10,000                   | -5%        | 3,420          | -12%       |  |  |
| Ease of access                  | High                     | High                     | 0%         | High           | 0%         |  |  |
| Property location               | High                     | Average                  | 10%        | High           | 0%         |  |  |
| Land shape                      | Flat                     | Flat                     | 0%         | Flat           | 0%         |  |  |
| Land topography                 | Regular                  | Regular                  | 0%         | Regular        | 0%         |  |  |
| Land use                        | Commercial               | Commercial               | 0%         | Commercial     | 0%         |  |  |
| Surrounding streets             | 4                        | 4                        | 4 0%       |                | 5%         |  |  |
| Tota                            | il i                     | 5.00%                    | 1          | <b>-7.00</b> % |            |  |  |
| Adjustment value p              | er square meter          | 333                      |            | 532-           |            |  |  |
| Final meter value af            | iter Adjustments         | 6,983                    |            | 7,068          |            |  |  |
| Net average value per sq        | juare meter (SAR / m²)   | 7,025                    |            |                |            |  |  |
| Market value of the             | e land (SAR / m²)        | 152,243,490              |            |                |            |  |  |

Valuating the land according to Market Approach - Method of comparison with similar sales