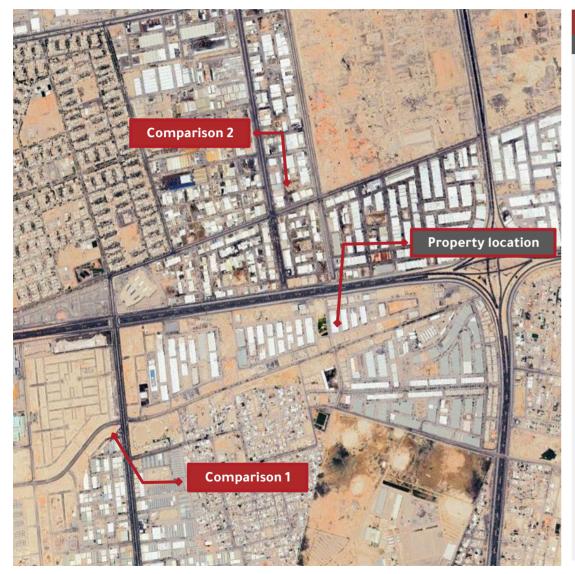

#### Estimating the value of the land - Market Approach - Comparisons method

| g                               |                          |                          |            |                |            |  |  |
|---------------------------------|--------------------------|--------------------------|------------|----------------|------------|--|--|
| Clau                            | se                       | Comparative real estates |            |                |            |  |  |
| Adjustments fastars             | Proporty under voluction | Compariso                | on 1       | Compariso      | on 2       |  |  |
| Adjustments factors             | Property under valuation | Value                    | Adjustment | Value          | Adjustment |  |  |
| Price per square meter          | ***                      | 7,000                    |            | 8,000          |            |  |  |
| Condition                       | ***                      | Available o              | offer      | Available o    | offer      |  |  |
| Date of valuation/offer         | 2024                     | 2024                     |            | 2024           |            |  |  |
| Market Condition                | ***                      | -5.00%                   | - 350      | -5.00%         | - 400      |  |  |
| Financing terms                 | ***                      | 0.00% -                  |            | 0.00%          | -          |  |  |
| Market conditions value         | ***                      | (350.00)                 |            | (400.00        | 0)         |  |  |
| Value after initial settlements | ***                      | 6,650                    |            |                | 7,600      |  |  |
| Land area (m²)                  | 21670.9                  | 10,000                   | -5%        | 3,420          | -12%       |  |  |
| Ease of access                  | High                     | High                     | 0%         | High           | 0%         |  |  |
| Property location               | High                     | Average                  | 10%        | High           | 0%         |  |  |
| Land shape                      | Flat                     | Flat                     | 0%         | Flat           | 0%         |  |  |
| Land topography                 | Regular                  | Regular                  | 0%         | Regular        | 0%         |  |  |
| Land use                        | Commercial               | Commercial               | 0%         | Commercial     | 0%         |  |  |
| Surrounding streets             | 4                        | 4                        | 4 0%       |                | 5%         |  |  |
| Tota                            | il i                     | 5.00%                    | 1          | <b>-7.00</b> % |            |  |  |
| Adjustment value p              | er square meter          | 333                      |            | 532-           |            |  |  |
| Final meter value af            | iter Adjustments         | 6,983                    |            | 7,068          |            |  |  |
| Net average value per sq        | juare meter (SAR / m²)   | 7,025                    |            |                |            |  |  |
| Market value of the             | e land (SAR / m²)        | 152,243,490              |            |                |            |  |  |

Valuating the land according to Market Approach - Method of comparison with similar sales