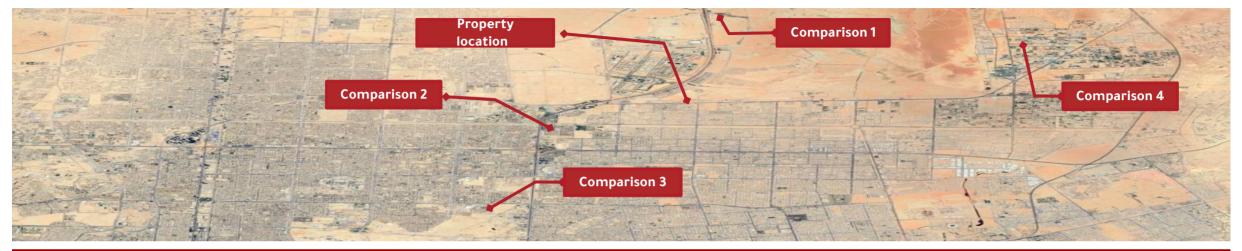

# Market Survey Data Analysis - Hotel

| Similar Comparisons - Market Survey - Hotel Rooms |              |                       |                                     |  |  |
|---------------------------------------------------|--------------|-----------------------|-------------------------------------|--|--|
| Comparison factors                                | Comparison 1 | Comparison 2          | Results - Property under valuation  |  |  |
| Hotel Holiday Inn Riyadh Business Districts       |              | Fairmont Riyadh Hotel | Radisson Blu Hotel, Riyadh Qurtubah |  |  |
| Classification / Stars                            | 5            | 5                     | 5                                   |  |  |
| Average Nightly Room Rate                         | 750          | 1350                  | 1050                                |  |  |
| Annual Expense Rate                               | %40          | %45                   | %43                                 |  |  |
| Annual Occupancy Rate                             | %65          | %70                   | %68                                 |  |  |

| Similar Comparisons - Market Survey - Hotel Villas |                             |                         |                                     |  |  |
|----------------------------------------------------|-----------------------------|-------------------------|-------------------------------------|--|--|
| Comparison factors                                 | Comparison3                 | Comparison 4            | Results - Property under valuation  |  |  |
| Hotel                                              | Vittori Palace Hotel Riyadh | Arjan Park Hotel Villas | Radisson Blu Hotel, Riyadh Qurtubah |  |  |
| Classification / Stars                             | 5                           | 5                       | 5                                   |  |  |
| Average nightly price for a villa                  | 2400                        | 3650                    | 3025                                |  |  |
| Annual Expense Rate                                | %40                         | %35                     | %38                                 |  |  |
| Annual Occupancy Rate                              | %50                         | %50                     | %50                                 |  |  |