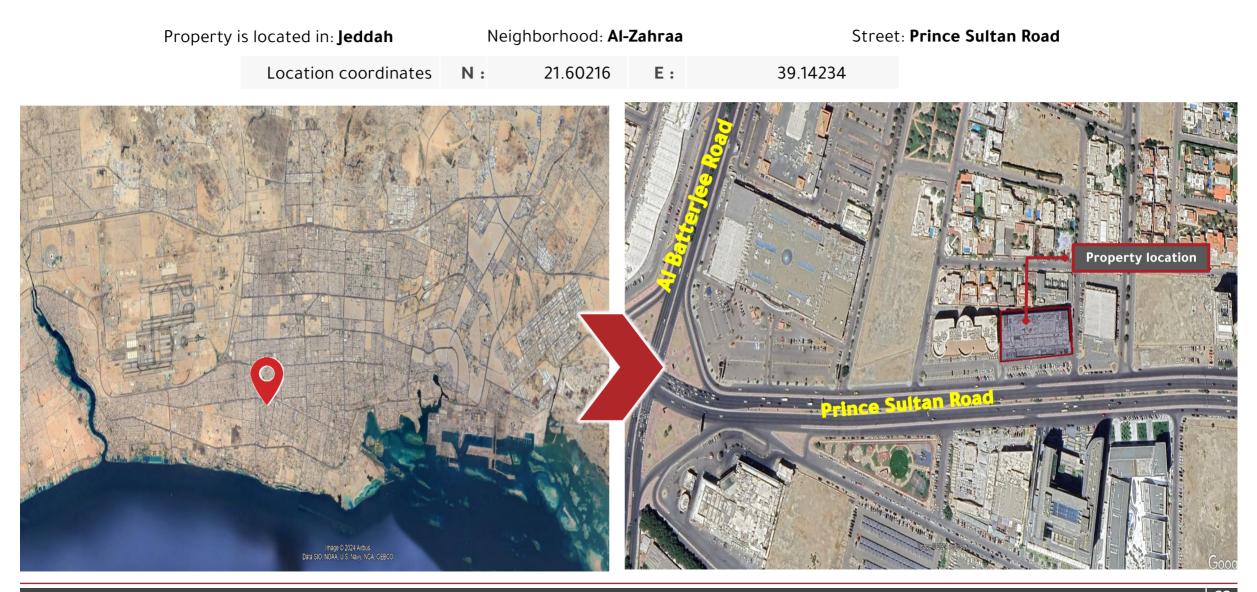

> Location- plan number - plot number - land area:

| City - District   | Plot number   | Plan number | Land area             |
|-------------------|---------------|-------------|-----------------------|
| Riyadh - Qurtubah | 1 - 2 - 4 - 6 | 3115        | 21670.9 square meters |

# Real estate data and Services available in the real estate area

|                        | Real Estate Data              |                              |                                   |  |  |
|------------------------|-------------------------------|------------------------------|-----------------------------------|--|--|
| City                   | Riyadh                        | Neighborhood                 | Qurtubah                          |  |  |
| Street                 | Al Thumama Road               | Property type                | Commercial hotel building         |  |  |
| No. land plan          | 3115                          | Plot number                  | 1-2-4-6                           |  |  |
| Land Area              | 21670.9 square meters         | Built-up area                | 33102.39 square meters            |  |  |
|                        | Services and facilities avail | able in the real estate area |                                   |  |  |
| Electricity network    | Telephone network             | Water network                | Sewerage network                  |  |  |
| $\checkmark$           | $\checkmark$                  | $\checkmark$                 | $\checkmark$                      |  |  |
| Water drainage network | Mosque                        | Dispensary                   | Garden                            |  |  |
| $\checkmark$           | $\checkmark$                  | $\checkmark$                 | $\checkmark$                      |  |  |
| Public markets         | Civil defense                 | Police station               | Hospital                          |  |  |
| $\checkmark$           | $\checkmark$                  | $\checkmark$                 | $\checkmark$                      |  |  |
| Hotels                 | Petrol station                | Schools                      | Governmental services and centers |  |  |
| $\checkmark$           | $\checkmark$                  | $\checkmark$                 | $\checkmark$                      |  |  |

# Factors affecting the property

| Impact element                  | Impact determinants                     | Description                                                                                                                     |
|---------------------------------|-----------------------------------------|---------------------------------------------------------------------------------------------------------------------------------|
| Area overview                   | Importance of the area                  | The property is located to the west of Riyadh in the Qurtubah district on Al-Thumama Road with easy access to the airport road. |
| Natural factors (Environmental) | Lands topography                        | Flat                                                                                                                            |
|                                 | Pollution                               | N.A.                                                                                                                            |
|                                 | Location from the city                  | East of the city                                                                                                                |
|                                 | Infrastructure                          | Completed                                                                                                                       |
| Planning factors (Urban)        | Municipal equipment                     | Completed                                                                                                                       |
|                                 | Land properties                         | Regular sides and lengths                                                                                                       |
| Building Regulations            | Land use                                | Residential - Commercial - Hotel                                                                                                |
|                                 | Building ratio - number of floors       | Ground floor + first floor building Factor 1.2                                                                                  |
| Economic factors                | Supply and demand                       | High                                                                                                                            |
|                                 | Land prices                             | High                                                                                                                            |
| Legal factors                   | Deficit and trespassing on the property | N,A.                                                                                                                            |