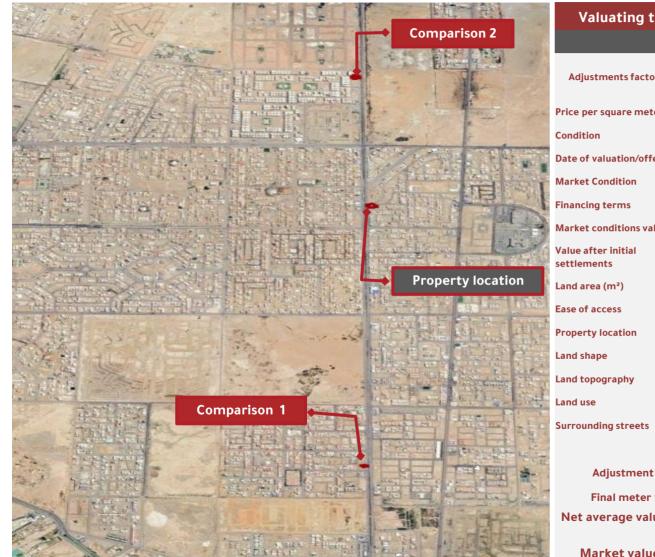

#### Estimating the value of the land - Market Approach - Comparisons method

| g                               |                          |                          |            |                |            |  |  |
|---------------------------------|--------------------------|--------------------------|------------|----------------|------------|--|--|
| Clau                            | se                       | Comparative real estates |            |                |            |  |  |
| Adjustments fastars             | Proporty under voluction | Compariso                | on 1       | Compariso      | on 2       |  |  |
| Adjustments factors             | Property under valuation | Value                    | Adjustment | Value          | Adjustment |  |  |
| Price per square meter          | ***                      | 7,000                    |            | 8,000          |            |  |  |
| Condition                       | ***                      | Available o              | offer      | Available o    | offer      |  |  |
| Date of valuation/offer         | 2024                     | 2024                     |            | 2024           |            |  |  |
| Market Condition                | ***                      | -5.00%                   | - 350      | -5.00%         | - 400      |  |  |
| Financing terms                 | ***                      | 0.00% -                  |            | 0.00%          | -          |  |  |
| Market conditions value         | ***                      | (350.00)                 |            | (400.00        | 0)         |  |  |
| Value after initial settlements | ***                      | 6,650                    |            |                | 7,600      |  |  |
| Land area (m²)                  | 21670.9                  | 10,000                   | -5%        | 3,420          | -12%       |  |  |
| Ease of access                  | High                     | High                     | 0%         | High           | 0%         |  |  |
| Property location               | High                     | Average                  | 10%        | High           | 0%         |  |  |
| Land shape                      | Flat                     | Flat                     | 0%         | Flat           | 0%         |  |  |
| Land topography                 | Regular                  | Regular                  | 0%         | Regular        | 0%         |  |  |
| Land use                        | Commercial               | Commercial               | 0%         | Commercial     | 0%         |  |  |
| Surrounding streets             | 4                        | 4                        | 4 0%       |                | 5%         |  |  |
| Tota                            | il i                     | 5.00%                    | 1          | <b>-7.00</b> % |            |  |  |
| Adjustment value p              | er square meter          | 333                      |            | 532-           |            |  |  |
| Final meter value af            | iter Adjustments         | 6,983                    |            | 7,068          |            |  |  |
| Net average value per sq        | juare meter (SAR / m²)   | 7,025                    |            |                |            |  |  |
| Market value of the             | e land (SAR / m²)        | 152,243,490              |            |                |            |  |  |

Valuating the land according to Market Approach - Method of comparison with similar sales