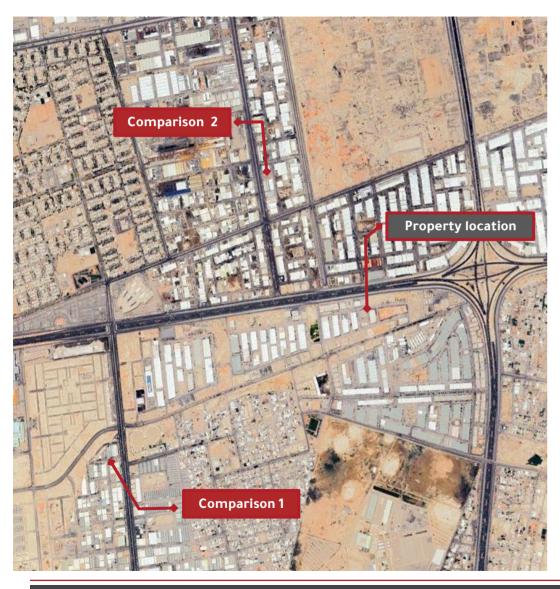

# **Property location**

**QIAM VALUATION | REAL ESTATE VALUATION REPORT** 

#### Estimating the value of the land - Market Approach - Comparisons method

| g                               |                          |                          |            |                |            |  |  |
|---------------------------------|--------------------------|--------------------------|------------|----------------|------------|--|--|
| Clau                            | se                       | Comparative real estates |            |                |            |  |  |
| Adjustments fastars             | Proporty under voluction | Compariso                | on 1       | Compariso      | on 2       |  |  |
| Adjustments factors             | Property under valuation | Value                    | Adjustment | Value          | Adjustment |  |  |
| Price per square meter          | ***                      | 7,000                    |            | 8,000          |            |  |  |
| Condition                       | ***                      | Available o              | offer      | Available o    | offer      |  |  |
| Date of valuation/offer         | 2024                     | 2024                     |            | 2024           |            |  |  |
| Market Condition                | ***                      | -5.00%                   | - 350      | -5.00%         | - 400      |  |  |
| Financing terms                 | ***                      | 0.00% -                  |            | 0.00%          | -          |  |  |
| Market conditions value         | ***                      | (350.00)                 |            | (400.00        | 0)         |  |  |
| Value after initial settlements | ***                      | 6,650                    |            |                | 7,600      |  |  |
| Land area (m²)                  | 21670.9                  | 10,000                   | -5%        | 3,420          | -12%       |  |  |
| Ease of access                  | High                     | High                     | 0%         | High           | 0%         |  |  |
| Property location               | High                     | Average                  | 10%        | High           | 0%         |  |  |
| Land shape                      | Flat                     | Flat                     | 0%         | Flat           | 0%         |  |  |
| Land topography                 | Regular                  | Regular                  | 0%         | Regular        | 0%         |  |  |
| Land use                        | Commercial               | Commercial               | 0%         | Commercial     | 0%         |  |  |
| Surrounding streets             | 4                        | 4                        | 4 0%       |                | 5%         |  |  |
| Tota                            | il i                     | 5.00%                    | 1          | <b>-7.00</b> % |            |  |  |
| Adjustment value p              | er square meter          | 333                      |            | 532-           |            |  |  |
| Final meter value af            | iter Adjustments         | 6,983                    |            | 7,068          |            |  |  |
| Net average value per sq        | juare meter (SAR / m²)   | 7,025                    |            |                |            |  |  |
| Market value of the             | e land (SAR / m²)        | 152,243,490              |            |                |            |  |  |