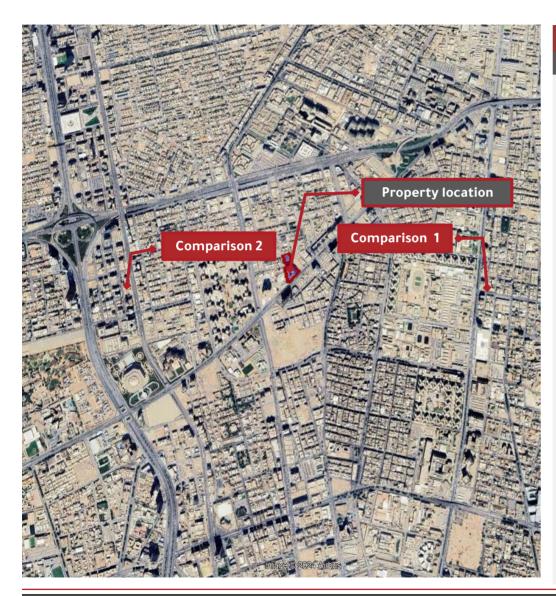

# **Property location**

**QIAM VALUATION | REAL ESTATE VALUATION REPORT** 

#### Estimating the value of the land - Market Approach - Comparisons method

| g                               |                          |                          |            |                |            |  |  |
|---------------------------------|--------------------------|--------------------------|------------|----------------|------------|--|--|
| Clau                            | se                       | Comparative real estates |            |                |            |  |  |
| Adjustments fastars             | Proporty under voluction | Compariso                | on 1       | Compariso      | on 2       |  |  |
| Adjustments factors             | Property under valuation | Value                    | Adjustment | Value          | Adjustment |  |  |
| Price per square meter          | ***                      | 7,000                    |            | 8,000          |            |  |  |
| Condition                       | ***                      | Available o              | offer      | Available o    | offer      |  |  |
| Date of valuation/offer         | 2024                     | 2024                     |            | 2024           |            |  |  |
| Market Condition                | ***                      | -5.00%                   | - 350      | -5.00%         | - 400      |  |  |
| Financing terms                 | ***                      | 0.00% -                  |            | 0.00%          | -          |  |  |
| Market conditions value         | ***                      | (350.00)                 |            | (400.00        | 0)         |  |  |
| Value after initial settlements | ***                      | 6,650                    |            |                | 7,600      |  |  |
| Land area (m²)                  | 21670.9                  | 10,000                   | -5%        | 3,420          | -12%       |  |  |
| Ease of access                  | High                     | High                     | 0%         | High           | 0%         |  |  |
| Property location               | High                     | Average                  | 10%        | High           | 0%         |  |  |
| Land shape                      | Flat                     | Flat                     | 0%         | Flat           | 0%         |  |  |
| Land topography                 | Regular                  | Regular                  | 0%         | Regular        | 0%         |  |  |
| Land use                        | Commercial               | Commercial               | 0%         | Commercial     | 0%         |  |  |
| Surrounding streets             | 4                        | 4                        | 4 0%       |                | 5%         |  |  |
| Tota                            | il i                     | 5.00%                    | 1          | <b>-7.00</b> % |            |  |  |
| Adjustment value p              | er square meter          | 333                      |            | 532-           |            |  |  |
| Final meter value af            | iter Adjustments         | 6,983                    |            | 7,068          |            |  |  |
| Net average value per sq        | juare meter (SAR / m²)   | 7,025                    |            |                |            |  |  |
| Market value of the             | e land (SAR / m²)        | 152,243,490              |            |                |            |  |  |