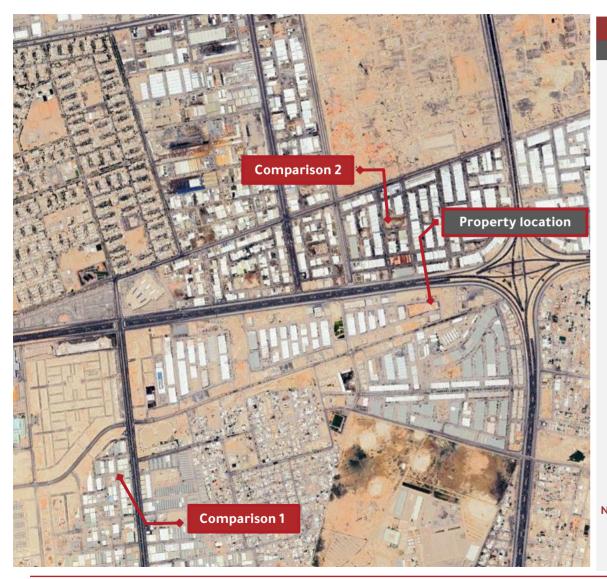

#### Estimating the value of the land - Market Approach - Comparisons method

| g                               |                          |                          |            |                |            |  |  |
|---------------------------------|--------------------------|--------------------------|------------|----------------|------------|--|--|
| Clau                            | se                       | Comparative real estates |            |                |            |  |  |
| Adjustments fastars             | Proporty under voluction | Compariso                | on 1       | Compariso      | on 2       |  |  |
| Adjustments factors             | Property under valuation | Value                    | Adjustment | Value          | Adjustment |  |  |
| Price per square meter          | ***                      | 7,000                    |            | 8,000          |            |  |  |
| Condition                       | ***                      | Available o              | offer      | Available o    | offer      |  |  |
| Date of valuation/offer         | 2024                     | 2024                     |            | 2024           |            |  |  |
| Market Condition                | ***                      | -5.00%                   | - 350      | -5.00%         | - 400      |  |  |
| Financing terms                 | ***                      | 0.00% -                  |            | 0.00%          | -          |  |  |
| Market conditions value         | ***                      | (350.00)                 |            | (400.00        | 0)         |  |  |
| Value after initial settlements | ***                      | 6,650                    |            |                | 7,600      |  |  |
| Land area (m²)                  | 21670.9                  | 10,000                   | -5%        | 3,420          | -12%       |  |  |
| Ease of access                  | High                     | High                     | 0%         | High           | 0%         |  |  |
| Property location               | High                     | Average                  | 10%        | High           | 0%         |  |  |
| Land shape                      | Flat                     | Flat                     | 0%         | Flat           | 0%         |  |  |
| Land topography                 | Regular                  | Regular                  | 0%         | Regular        | 0%         |  |  |
| Land use                        | Commercial               | Commercial               | 0%         | Commercial     | 0%         |  |  |
| Surrounding streets             | 4                        | 4                        | 4 0%       |                | 5%         |  |  |
| Tota                            | il i                     | 5.00%                    | 1          | <b>-7.00</b> % |            |  |  |
| Adjustment value p              | er square meter          | 333                      |            | 532-           |            |  |  |
| Final meter value af            | iter Adjustments         | 6,983                    |            | 7,068          |            |  |  |
| Net average value per sq        | juare meter (SAR / m²)   | 7,025                    |            |                |            |  |  |
| Market value of the             | e land (SAR / m²)        | 152,243,490              |            |                |            |  |  |