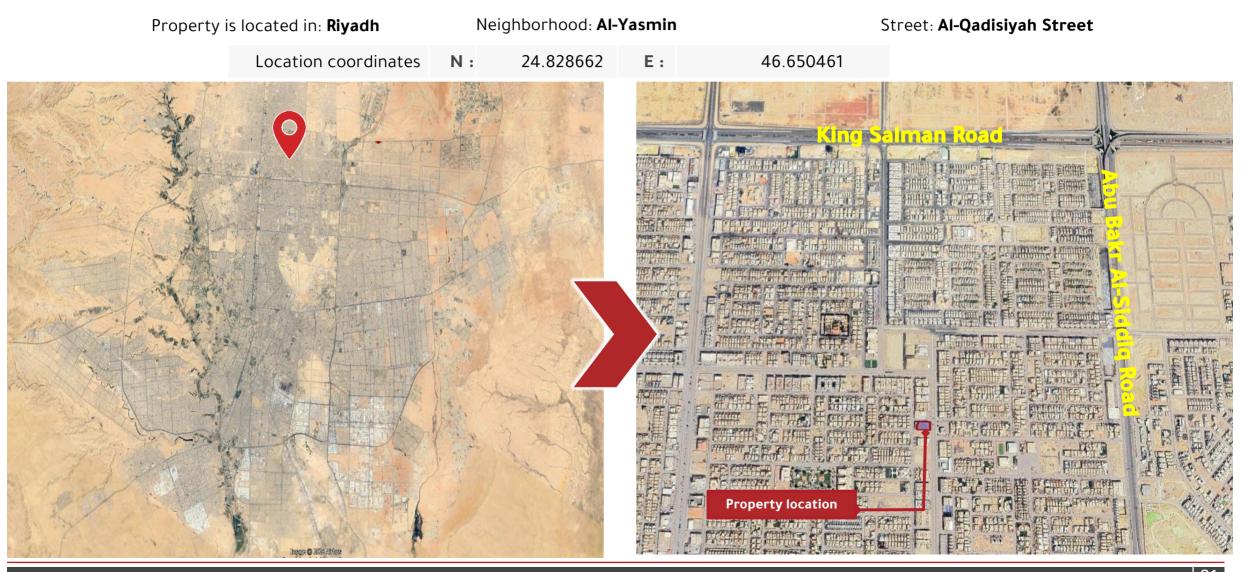

> Location- plan number - plot number - land area:

| City - District   | Plot number   | Plan number | Land area             |
|-------------------|---------------|-------------|-----------------------|
| Riyadh - Qurtubah | 1 - 2 - 4 - 6 | 3115        | 21670.9 square meters |

# Real estate data and Services available in the real estate area

|                        | Real Estate Data              |                              |                                   |  |  |
|------------------------|-------------------------------|------------------------------|-----------------------------------|--|--|
| City                   | Riyadh                        | Neighborhood                 | Qurtubah                          |  |  |
| Street                 | Al Thumama Road               | Property type                | Commercial hotel building         |  |  |
| No. land plan          | 3115                          | Plot number                  | 1-2-4-6                           |  |  |
| Land Area              | 21670.9 square meters         | Built-up area                | 33102.39 square meters            |  |  |
|                        | Services and facilities avail | able in the real estate area |                                   |  |  |
| Electricity network    | Telephone network             | Water network                | Sewerage network                  |  |  |
| $\checkmark$           | $\checkmark$                  | $\checkmark$                 | $\checkmark$                      |  |  |
| Water drainage network | Mosque                        | Dispensary                   | Garden                            |  |  |
| $\checkmark$           | $\checkmark$                  | $\checkmark$                 | $\checkmark$                      |  |  |
| Public markets         | Civil defense                 | Police station               | Hospital                          |  |  |
| $\checkmark$           | $\checkmark$                  | $\checkmark$                 | $\checkmark$                      |  |  |
| Hotels                 | Petrol station                | Schools                      | Governmental services and centers |  |  |
| $\checkmark$           | $\checkmark$                  | $\checkmark$                 | $\checkmark$                      |  |  |

# Factors affecting the property

| Impact element                  | Impact determinants                     | Description                                                                                                                     |
|---------------------------------|-----------------------------------------|---------------------------------------------------------------------------------------------------------------------------------|
| Area overview                   | Importance of the area                  | The property is located to the west of Riyadh in the Qurtubah district on Al-Thumama Road with easy access to the airport road. |
| Natural factors (Environmental) | Lands topography                        | Flat                                                                                                                            |
|                                 | Pollution                               | N.A.                                                                                                                            |
|                                 | Location from the city                  | East of the city                                                                                                                |
|                                 | Infrastructure                          | Completed                                                                                                                       |
| Planning factors (Urban)        | Municipal equipment                     | Completed                                                                                                                       |
|                                 | Land properties                         | Regular sides and lengths                                                                                                       |
| Building Regulations            | Land use                                | Residential - Commercial - Hotel                                                                                                |
|                                 | Building ratio - number of floors       | Ground floor + first floor building Factor 1.2                                                                                  |
| Economic factors                | Supply and demand                       | High                                                                                                                            |
|                                 | Land prices                             | High                                                                                                                            |
| Legal factors                   | Deficit and trespassing on the property | N,A.                                                                                                                            |