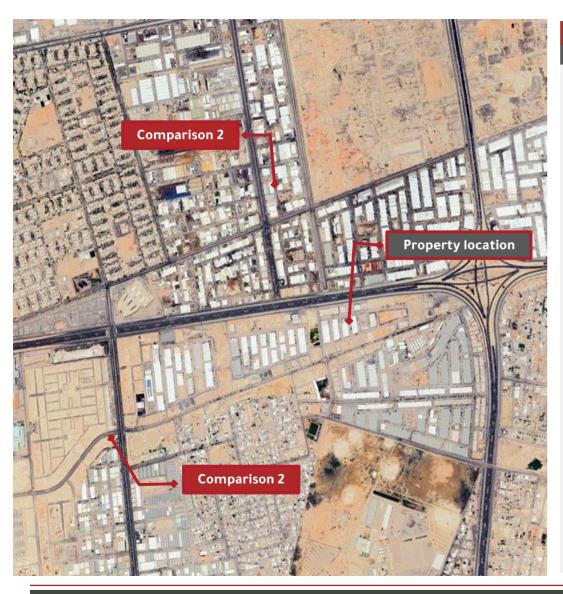

# **Property location**

**QIAM VALUATION | REAL ESTATE VALUATION REPORT** 

#### Estimating the value of the land - Market Approach - Comparisons method

| g                               |                          |                          |            |                |            |  |  |
|---------------------------------|--------------------------|--------------------------|------------|----------------|------------|--|--|
| Clau                            | se                       | Comparative real estates |            |                |            |  |  |
| Adjustments fastars             | Proporty under voluction | Compariso                | on 1       | Compariso      | on 2       |  |  |
| Adjustments factors             | Property under valuation | Value                    | Adjustment | Value          | Adjustment |  |  |
| Price per square meter          | ***                      | 7,000                    |            | 8,000          |            |  |  |
| Condition                       | ***                      | Available o              | offer      | Available o    | offer      |  |  |
| Date of valuation/offer         | 2024                     | 2024                     |            | 2024           |            |  |  |
| Market Condition                | ***                      | -5.00%                   | - 350      | -5.00%         | - 400      |  |  |
| Financing terms                 | ***                      | 0.00% -                  |            | 0.00%          | -          |  |  |
| Market conditions value         | ***                      | (350.00)                 |            | (400.00        | 0)         |  |  |
| Value after initial settlements | ***                      | 6,650                    |            |                | 7,600      |  |  |
| Land area (m²)                  | 21670.9                  | 10,000                   | -5%        | 3,420          | -12%       |  |  |
| Ease of access                  | High                     | High                     | 0%         | High           | 0%         |  |  |
| Property location               | High                     | Average                  | 10%        | High           | 0%         |  |  |
| Land shape                      | Flat                     | Flat                     | 0%         | Flat           | 0%         |  |  |
| Land topography                 | Regular                  | Regular                  | 0%         | Regular        | 0%         |  |  |
| Land use                        | Commercial               | Commercial               | 0%         | Commercial     | 0%         |  |  |
| Surrounding streets             | 4                        | 4                        | 4 0%       |                | 5%         |  |  |
| Tota                            | il i                     | 5.00%                    | 1          | <b>-7.00</b> % |            |  |  |
| Adjustment value p              | er square meter          | 333                      |            | 532-           |            |  |  |
| Final meter value af            | iter Adjustments         | 6,983                    |            | 7,068          |            |  |  |
| Net average value per sq        | juare meter (SAR / m²)   | 7,025                    |            |                |            |  |  |
| Market value of the             | e land (SAR / m²)        | 152,243,490              |            |                |            |  |  |