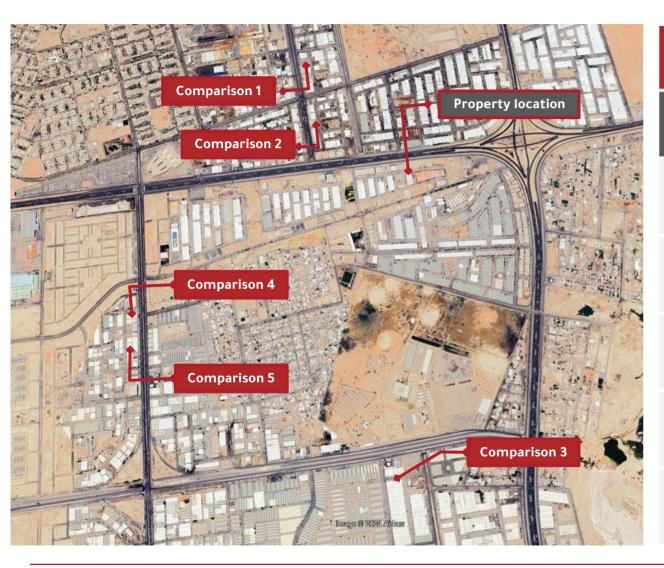

# Market Survey Data Analysis - Hotel

| Similar Comparisons - Market Survey - Hotel Rooms |              |                       |                                     |  |  |
|---------------------------------------------------|--------------|-----------------------|-------------------------------------|--|--|
| Comparison factors                                | Comparison 1 | Comparison 2          | Results - Property under valuation  |  |  |
| Hotel Holiday Inn Riyadh Business Districts       |              | Fairmont Riyadh Hotel | Radisson Blu Hotel, Riyadh Qurtubah |  |  |
| Classification / Stars                            | 5            | 5                     | 5                                   |  |  |
| Average Nightly Room Rate                         | 750          | 1350                  | 1050                                |  |  |
| Annual Expense Rate                               | %40          | %45                   | %43                                 |  |  |
| Annual Occupancy Rate                             | %65          | %70                   | %68                                 |  |  |

| Similar Comparisons - Market Survey - Hotel Villas |                             |                         |                                     |  |  |
|----------------------------------------------------|-----------------------------|-------------------------|-------------------------------------|--|--|
| Comparison factors                                 | Comparison3                 | Comparison 4            | Results - Property under valuation  |  |  |
| Hotel                                              | Vittori Palace Hotel Riyadh | Arjan Park Hotel Villas | Radisson Blu Hotel, Riyadh Qurtubah |  |  |
| Classification / Stars                             | 5                           | 5                       | 5                                   |  |  |
| Average nightly price for a villa                  | 2400                        | 3650                    | 3025                                |  |  |
| Annual Expense Rate                                | %40                         | %35                     | %38                                 |  |  |
| Annual Occupancy Rate                              | %50                         | %50                     | %50                                 |  |  |

# Market Survey Data Analysis - Office

| Estimating the value of the         | rental meter - Administrati | Estimating the value of the rental meter - Administrative offices - According to the Market Approach - Comparison method |            |             |            |  |  |
|-------------------------------------|-----------------------------|--------------------------------------------------------------------------------------------------------------------------|------------|-------------|------------|--|--|
| Clause                              |                             | Comparative real estates                                                                                                 |            |             |            |  |  |
| Adjustments factors                 | Property under              | Compariso                                                                                                                | n 1        | Compariso   | on 2       |  |  |
| Aujustments factors                 | valuation                   | Value                                                                                                                    | Adjustment | Value       | Adjustment |  |  |
| Rental price per square meter       | ***                         | 1,100                                                                                                                    |            | 750         |            |  |  |
| Condition                           | ***                         | Available of                                                                                                             | ffer       | Available o | ffer       |  |  |
| valuation/offer date                | 2024                        | 2024                                                                                                                     |            | 2024        |            |  |  |
| Market conditions                   | ***                         | -10.00%                                                                                                                  | - 110      | -10.00%     | - 75       |  |  |
| Financing terms                     | ***                         | 0.00%                                                                                                                    | -          | 0.00%       | -          |  |  |
| Market conditions value             | ***                         | (110.00)                                                                                                                 |            | (75.00)     |            |  |  |
| Value after initial settlements     | ***                         | 990                                                                                                                      |            | 675         |            |  |  |
| Area (m2)                           | 800.00                      | 80                                                                                                                       | -10%       | 100         | -10%       |  |  |
| Ease of access                      | High                        | High                                                                                                                     | 0%         | Average     | 0%         |  |  |
| Property location                   | Average                     | High                                                                                                                     | -5%        | Low         | 5%         |  |  |
| Parking availability                | High                        | High                                                                                                                     | 5%         | Average     | 0%         |  |  |
| Design                              | High                        | Average                                                                                                                  | 5%         | Average     | 5%         |  |  |
| Total                               |                             | -5.00%                                                                                                                   |            | 0.00%       |            |  |  |
| Adjustment value per square meter   |                             | 50-                                                                                                                      |            | -           |            |  |  |
| Final meter value after Adjustments |                             | 941                                                                                                                      |            | 675         |            |  |  |
| Net average value per squa          | re meter (SAR / m²)         |                                                                                                                          | 808        |             |            |  |  |
| Net average value per meter (SA     | R/meter) after rounding     |                                                                                                                          | 800        |             |            |  |  |
|                                     |                             |                                                                                                                          |            |             |            |  |  |

# Market Survey Data Analysis - Office

| Estimating the value of the ren         | Estimating the value of the rental meter - Administrative offices - According to the Market Approach - Comparison method |                          |            |           |            |  |  |
|-----------------------------------------|--------------------------------------------------------------------------------------------------------------------------|--------------------------|------------|-----------|------------|--|--|
| Clause                                  |                                                                                                                          | Comparative real estates |            |           |            |  |  |
| Adjustments factors                     | Property under                                                                                                           | Comparison               | 1          | Compariso | on 2       |  |  |
| Aujustiteitis luctors                   | valuation                                                                                                                | Value                    | Adjustment | Value     | Adjustment |  |  |
| Rental price per square meter           | ***                                                                                                                      | 1,000                    |            | 1,450     |            |  |  |
| Condition                               | ***                                                                                                                      | Available of             | fer        | Available | offer      |  |  |
| valuation/offer date                    | 2024                                                                                                                     | 2024                     |            | 2024      |            |  |  |
| Market conditions                       | ***                                                                                                                      | -5.00%                   | - 50       | -5.00%    | - 73       |  |  |
| Financing terms                         | ***                                                                                                                      | 0.00%                    | -          | 0.00%     | -          |  |  |
| Market conditions value                 | (50.00)                                                                                                                  |                          | (72.50)    |           |            |  |  |
| Value after initial settlements         | ***                                                                                                                      | 950                      |            | 1,378     |            |  |  |
| Area (m2)                               | 164.00                                                                                                                   | 216                      | 0%         | 200       | 0%         |  |  |
| Ease of access                          | High                                                                                                                     | High                     | 0%         | High      | 0%         |  |  |
| Property location                       | High                                                                                                                     | High                     | 0%         | High      | 0%         |  |  |
| Parking availability                    | High                                                                                                                     | High                     | 0%         | High      | 5%         |  |  |
| Design                                  | High                                                                                                                     | Average                  | 10%        | Average   | 10%        |  |  |
| Total                                   |                                                                                                                          | 10.00%                   |            | 15.00%    |            |  |  |
| Adjustment value per se                 | 95                                                                                                                       |                          | 207        |           |            |  |  |
| Final meter value after                 | Adjustments                                                                                                              | 1,045                    |            | 1,584     |            |  |  |
| Net average value per square            |                                                                                                                          | 1,315                    |            |           |            |  |  |
| Net average value per meter<br>rounding | (SAR/meter) after                                                                                                        |                          | 1,300      |           |            |  |  |
|                                         |                                                                                                                          |                          |            |           |            |  |  |