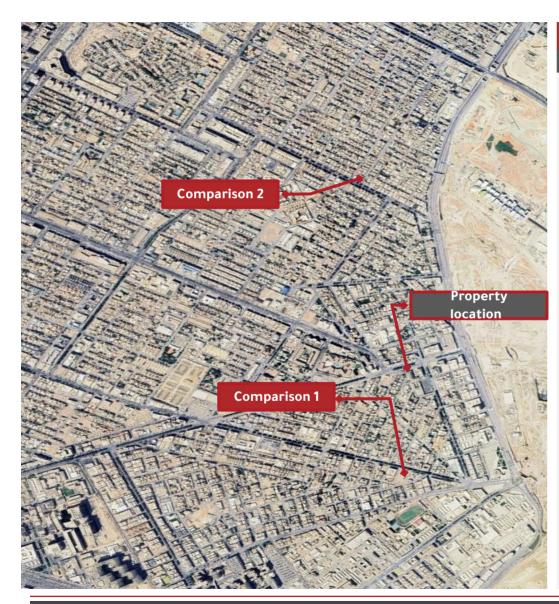

#### Estimating the value of the land - Market Approach - Comparisons method

| g                               |                          |                          |            |                |            |  |  |
|---------------------------------|--------------------------|--------------------------|------------|----------------|------------|--|--|
| Clau                            | se                       | Comparative real estates |            |                |            |  |  |
| Adjustments fastars             | Proporty under voluction | Compariso                | on 1       | Compariso      | on 2       |  |  |
| Adjustments factors             | Property under valuation | Value                    | Adjustment | Value          | Adjustment |  |  |
| Price per square meter          | ***                      | 7,000                    |            | 8,000          |            |  |  |
| Condition                       | ***                      | Available o              | offer      | Available o    | offer      |  |  |
| Date of valuation/offer         | 2024                     | 2024                     |            | 2024           |            |  |  |
| Market Condition                | ***                      | -5.00%                   | - 350      | -5.00%         | - 400      |  |  |
| Financing terms                 | ***                      | 0.00% -                  |            | 0.00%          | -          |  |  |
| Market conditions value         | ***                      | (350.00)                 |            | (400.00        | 0)         |  |  |
| Value after initial settlements | ***                      | 6,650                    |            |                | 7,600      |  |  |
| Land area (m²)                  | 21670.9                  | 10,000                   | -5%        | 3,420          | -12%       |  |  |
| Ease of access                  | High                     | High                     | 0%         | High           | 0%         |  |  |
| Property location               | High                     | Average                  | 10%        | High           | 0%         |  |  |
| Land shape                      | Flat                     | Flat                     | 0%         | Flat           | 0%         |  |  |
| Land topography                 | Regular                  | Regular                  | 0%         | Regular        | 0%         |  |  |
| Land use                        | Commercial               | Commercial               | 0%         | Commercial     | 0%         |  |  |
| Surrounding streets             | 4                        | 4                        | 4 0%       |                | 5%         |  |  |
| Tota                            | il i                     | 5.00%                    | 1          | <b>-7.00</b> % |            |  |  |
| Adjustment value p              | er square meter          | 333                      |            | 532-           |            |  |  |
| Final meter value af            | iter Adjustments         | 6,983                    |            | 7,068          |            |  |  |
| Net average value per sq        | juare meter (SAR / m²)   | 7,025                    |            |                |            |  |  |
| Market value of the             | e land (SAR / m²)        | 152,243,490              |            |                |            |  |  |

Valuating the land according to Market Approach - Method of comparison with similar sales