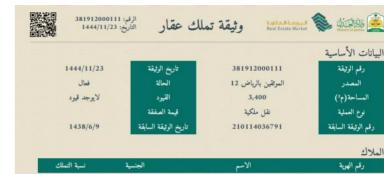

#### > Title deed information

| Owner name                        | Deed number                                  | Deed date                                       | Ownership Type                                                 |
|-----------------------------------|----------------------------------------------|-------------------------------------------------|----------------------------------------------------------------|
| Tamdeen First Real Estate Company | 381912000111<br>781912000112<br>798507018272 | 23/11/1444 AH<br>23/11/1444 AH<br>13/07/1443 AH | Absolute ownership<br>Absolute ownership<br>Absolute ownership |
|                                   | 998507018273                                 | 13/07/1443 AH                                   | Absolute ownership                                             |

> Location- plan number - plot number - land area:

| City - District   | Plot number   | Plan number | Land area             |
|-------------------|---------------|-------------|-----------------------|
| Riyadh - Qurtubah | 1 - 2 - 4 - 6 | 3115        | 21670.9 square meters |