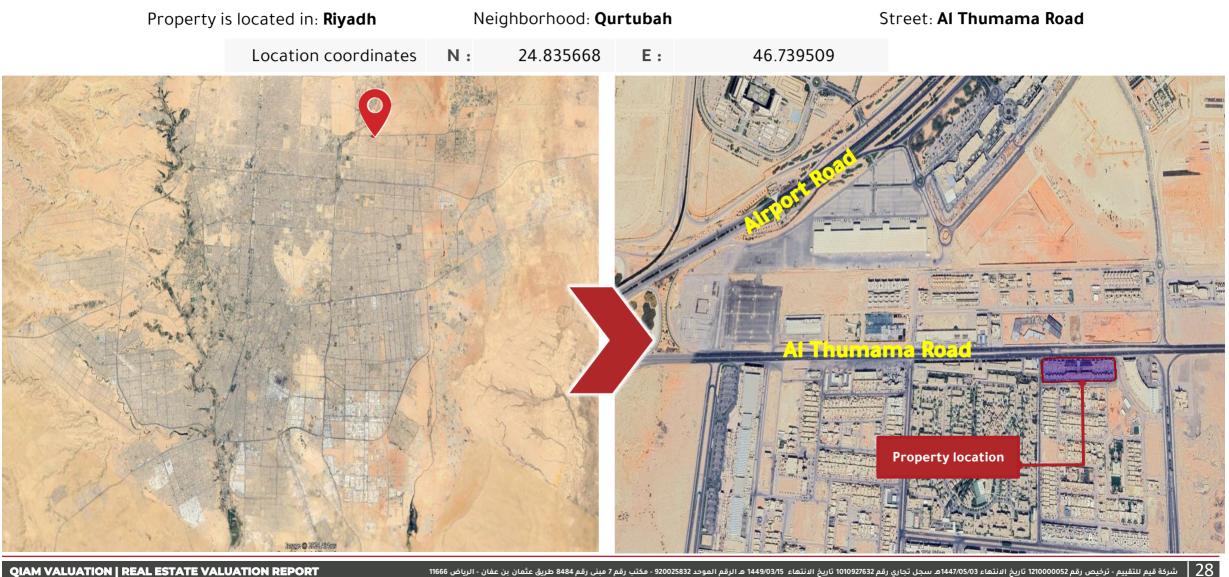

# **Property location**

**QIAM VALUATION | REAL ESTATE VALUATION REPORT** 

> Location- plan number - plot number - land area:

| City - District   | Plot number   | Plan number | Land area             |
|-------------------|---------------|-------------|-----------------------|
| Riyadh - Qurtubah | 1 - 2 - 4 - 6 | 3115        | 21670.9 square meters |

# Real estate data and Services available in the real estate area

|                        | Real Estate Data              |                              |                                   |  |  |
|------------------------|-------------------------------|------------------------------|-----------------------------------|--|--|
| City                   | Riyadh                        | Neighborhood                 | Qurtubah                          |  |  |
| Street                 | Al Thumama Road               | Property type                | Commercial hotel building         |  |  |
| No. land plan          | 3115                          | Plot number                  | 1-2-4-6                           |  |  |
| Land Area              | 21670.9 square meters         | Built-up area                | 33102.39 square meters            |  |  |
|                        | Services and facilities avail | able in the real estate area |                                   |  |  |
| Electricity network    | Telephone network             | Water network                | Sewerage network                  |  |  |
| $\checkmark$           | $\checkmark$                  | $\checkmark$                 | $\checkmark$                      |  |  |
| Water drainage network | Mosque                        | Dispensary                   | Garden                            |  |  |
| $\checkmark$           | $\checkmark$                  | $\checkmark$                 | $\checkmark$                      |  |  |
| Public markets         | Civil defense                 | Police station               | Hospital                          |  |  |
| $\checkmark$           | $\checkmark$                  | $\checkmark$                 | $\checkmark$                      |  |  |
| Hotels                 | Petrol station                | Schools                      | Governmental services and centers |  |  |
| $\checkmark$           | $\checkmark$                  | $\checkmark$                 | $\checkmark$                      |  |  |