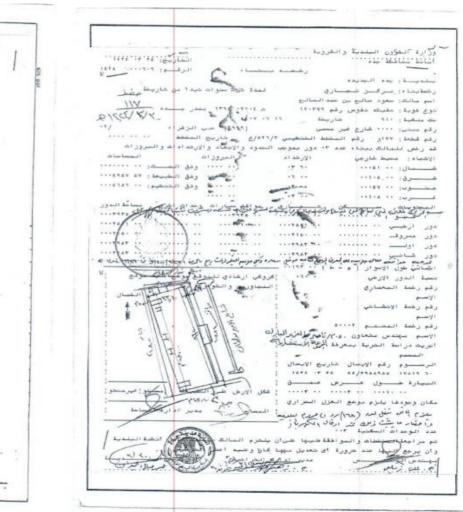

#### **Ownership Data**

#### > Title deed information

| Owner name                        | Deed number                                  | Deed date                                       | Ownership Type                                                 |
|-----------------------------------|----------------------------------------------|-------------------------------------------------|----------------------------------------------------------------|
| Tamdeen First Real Estate Company | 381912000111<br>781912000112<br>798507018272 | 23/11/1444 AH<br>23/11/1444 AH<br>13/07/1443 AH | Absolute ownership<br>Absolute ownership<br>Absolute ownership |
|                                   | 998507018273                                 | 13/07/1443 AH                                   | Absolute ownership                                             |

> Location- plan number - plot number - land area:

| City - District   | Plot number   | Plan number | Land area             |
|-------------------|---------------|-------------|-----------------------|
| Riyadh - Qurtubah | 1 - 2 - 4 - 6 | 3115        | 21670.9 square meters |

> Borders and lengths:

|                 |               |                 | Borders and   | lengths:        |               |                 |               |
|-----------------|---------------|-----------------|---------------|-----------------|---------------|-----------------|---------------|
| Northen border  | Border length | Southern border | Border length | Eastern border  | Border length | Western border  | Border length |
| 46m wide street | 307,02        | 20m wide street | 303,34        | 28m wide street | 46,5          | 20m wide street | 60,35         |