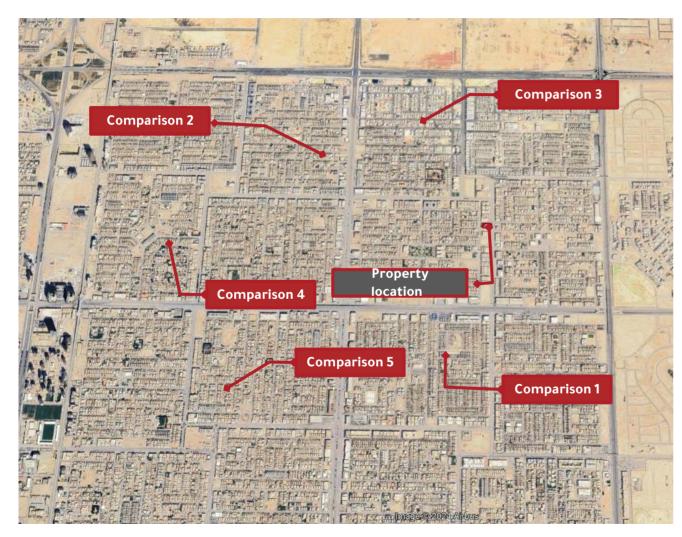

# Market Survey Data Analysis - Hotel

| Similar Comparisons - Market Survey - Hotel Rooms |              |                       |                                     |  |  |
|---------------------------------------------------|--------------|-----------------------|-------------------------------------|--|--|
| Comparison factors                                | Comparison 1 | Comparison 2          | Results - Property under valuation  |  |  |
| Hotel Holiday Inn Riyadh Business Districts       |              | Fairmont Riyadh Hotel | Radisson Blu Hotel, Riyadh Qurtubah |  |  |
| Classification / Stars                            | 5            | 5                     | 5                                   |  |  |
| Average Nightly Room Rate                         | 750          | 1350                  | 1050                                |  |  |
| Annual Expense Rate                               | %40          | %45                   | %43                                 |  |  |
| Annual Occupancy Rate                             | %65          | %70                   | %68                                 |  |  |

| Similar Comparisons - Market Survey - Hotel Villas |                             |                         |                                     |  |  |
|----------------------------------------------------|-----------------------------|-------------------------|-------------------------------------|--|--|
| Comparison factors                                 | Comparison3                 | Comparison 4            | Results - Property under valuation  |  |  |
| Hotel                                              | Vittori Palace Hotel Riyadh | Arjan Park Hotel Villas | Radisson Blu Hotel, Riyadh Qurtubah |  |  |
| Classification / Stars                             | 5                           | 5                       | 5                                   |  |  |
| Average nightly price for a villa                  | 2400                        | 3650                    | 3025                                |  |  |
| Annual Expense Rate                                | %40                         | %35                     | %38                                 |  |  |
| Annual Occupancy Rate                              | %50                         | %50                     | %50                                 |  |  |