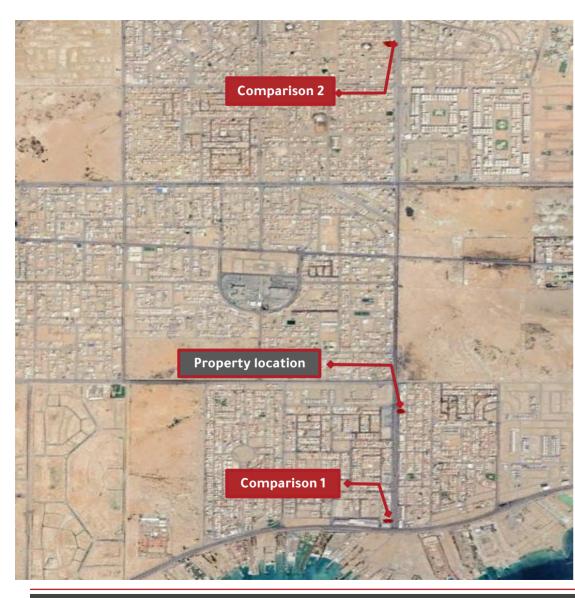

# **Property location**

**QIAM VALUATION | REAL ESTATE VALUATION REPORT** 

#### Estimating the value of the land - Market Approach - Comparisons method

| g                               |                          |                          |            |                |            |  |  |
|---------------------------------|--------------------------|--------------------------|------------|----------------|------------|--|--|
| Clau                            | se                       | Comparative real estates |            |                |            |  |  |
| Adjustments fastars             | Proporty under voluction | Compariso                | on 1       | Compariso      | on 2       |  |  |
| Adjustments factors             | Property under valuation | Value                    | Adjustment | Value          | Adjustment |  |  |
| Price per square meter          | ***                      | 7,000                    |            | 8,000          |            |  |  |
| Condition                       | ***                      | Available o              | offer      | Available o    | offer      |  |  |
| Date of valuation/offer         | 2024                     | 2024                     |            | 2024           |            |  |  |
| Market Condition                | ***                      | -5.00%                   | - 350      | -5.00%         | - 400      |  |  |
| Financing terms                 | ***                      | 0.00% -                  |            | 0.00%          | -          |  |  |
| Market conditions value         | ***                      | (350.00)                 |            | (400.00        | 0)         |  |  |
| Value after initial settlements | ***                      | 6,650                    |            |                | 7,600      |  |  |
| Land area (m²)                  | 21670.9                  | 10,000                   | -5%        | 3,420          | -12%       |  |  |
| Ease of access                  | High                     | High                     | 0%         | High           | 0%         |  |  |
| Property location               | High                     | Average                  | 10%        | High           | 0%         |  |  |
| Land shape                      | Flat                     | Flat                     | 0%         | Flat           | 0%         |  |  |
| Land topography                 | Regular                  | Regular                  | 0%         | Regular        | 0%         |  |  |
| Land use                        | Commercial               | Commercial               | 0%         | Commercial     | 0%         |  |  |
| Surrounding streets             | 4                        | 4                        | 4 0%       |                | 5%         |  |  |
| Tota                            | il i                     | 5.00%                    | 1          | <b>-7.00</b> % |            |  |  |
| Adjustment value p              | er square meter          | 333                      |            | 532-           |            |  |  |
| Final meter value af            | iter Adjustments         | 6,983                    |            | 7,068          |            |  |  |
| Net average value per sq        | juare meter (SAR / m²)   | 7,025                    |            |                |            |  |  |
| Market value of the             | e land (SAR / m²)        | 152,243,490              |            |                |            |  |  |

Valuating the land according to Market Approach - Method of comparison with similar sales