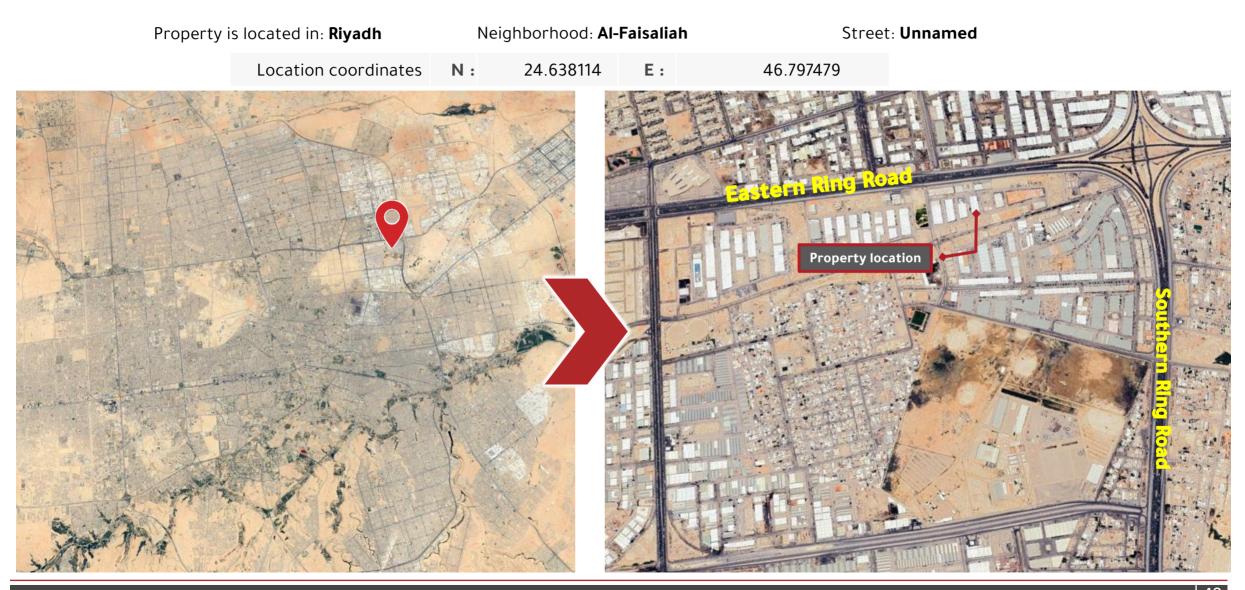

| Security and safety systems - other facilities |                                                 |                                                                                                |                                |  |  |  |
| Facilities       | Parking                                        | Fire Alarm and Extinguishing Systems            |                                                                                                | Security Systems               |  |  |  |
| N.A.             | Outdoor                                        | Fire Detection Systems - Fire Hose for All Hote | Fire Detection Systems - Fire Hose for All Hotel Parts Indoor and outdoor surveillance cameras |                                |  |  |  |



### **Property location**



**QIAM VALUATION | REAL ESTATE VALUATION REPORT** 



### Photographic survey of the Property









**QIAM VALUATION | REAL ESTATE VALUATION REPORT** 



Londo probación

# Valuation



### Valuation Approaches



The market approach provides an indication of value by comparing the asset with identical or comparable (similar) assets for which price information is available.



Income Approach

The income approach provides an indication of value by converting future cash flows into one current value. According to this method, the value of the asset is determined by reference to the value of the revenue and cash flows generated by the asset or the costs it provides.



The cost approach provides an indication of value using the economic principle that states that the buyer will not pay