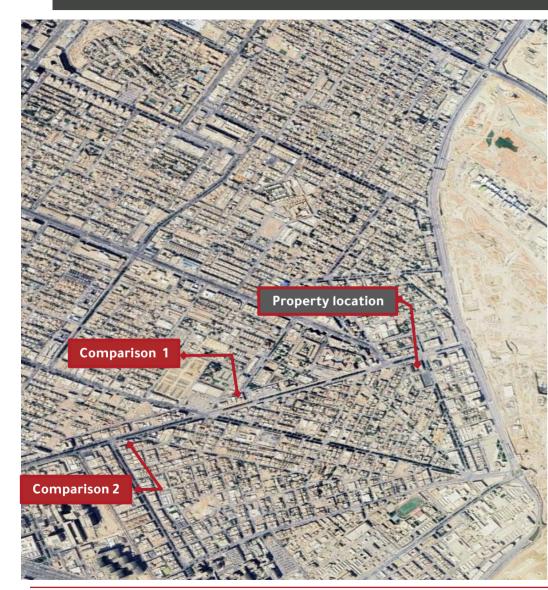

#### Estimating the value of the land - Market Approach - Comparisons method

| g                               |                          |                          |            |                |            |  |  |
|---------------------------------|--------------------------|--------------------------|------------|----------------|------------|--|--|
| Clau                            | se                       | Comparative real estates |            |                |            |  |  |
| Adjustments fastars             | Proporty under voluction | Compariso                | on 1       | Compariso      | on 2       |  |  |
| Adjustments factors             | Property under valuation | Value                    | Adjustment | Value          | Adjustment |  |  |
| Price per square meter          | ***                      | 7,000                    |            | 8,000          |            |  |  |
| Condition                       | ***                      | Available o              | offer      | Available o    | offer      |  |  |
| Date of valuation/offer         | 2024                     | 2024                     |            | 2024           |            |  |  |
| Market Condition                | ***                      | -5.00%                   | - 350      | -5.00%         | - 400      |  |  |
| Financing terms                 | ***                      | 0.00% -                  |            | 0.00%          | -          |  |  |
| Market conditions value         | ***                      | (350.00)                 |            | (400.00        | 0)         |  |  |
| Value after initial settlements | ***                      | 6,650                    |            |                | 7,600      |  |  |
| Land area (m²)                  | 21670.9                  | 10,000                   | -5%        | 3,420          | -12%       |  |  |
| Ease of access                  | High                     | High                     | 0%         | High           | 0%         |  |  |
| Property location               | High                     | Average                  | 10%        | High           | 0%         |  |  |
| Land shape                      | Flat                     | Flat                     | 0%         | Flat           | 0%         |  |  |
| Land topography                 | Regular                  | Regular                  | 0%         | Regular        | 0%         |  |  |
| Land use                        | Commercial               | Commercial               | 0%         | Commercial     | 0%         |  |  |
| Surrounding streets             | 4                        | 4                        | 4 0%       |                | 5%         |  |  |
| Tota                            | il i                     | 5.00%                    | 1          | <b>-7.00</b> % |            |  |  |
| Adjustment value p              | er square meter          | 333                      |            | 532-           |            |  |  |
| Final meter value af            | iter Adjustments         | 6,983                    |            | 7,068          |            |  |  |
| Net average value per sq        | juare meter (SAR / m²)   | 7,025                    |            |                |            |  |  |
| Market value of the             | e land (SAR / m²)        | 152,243,490              |            |                |            |  |  |

Valuating the land according to Market Approach - Method of comparison with similar sales