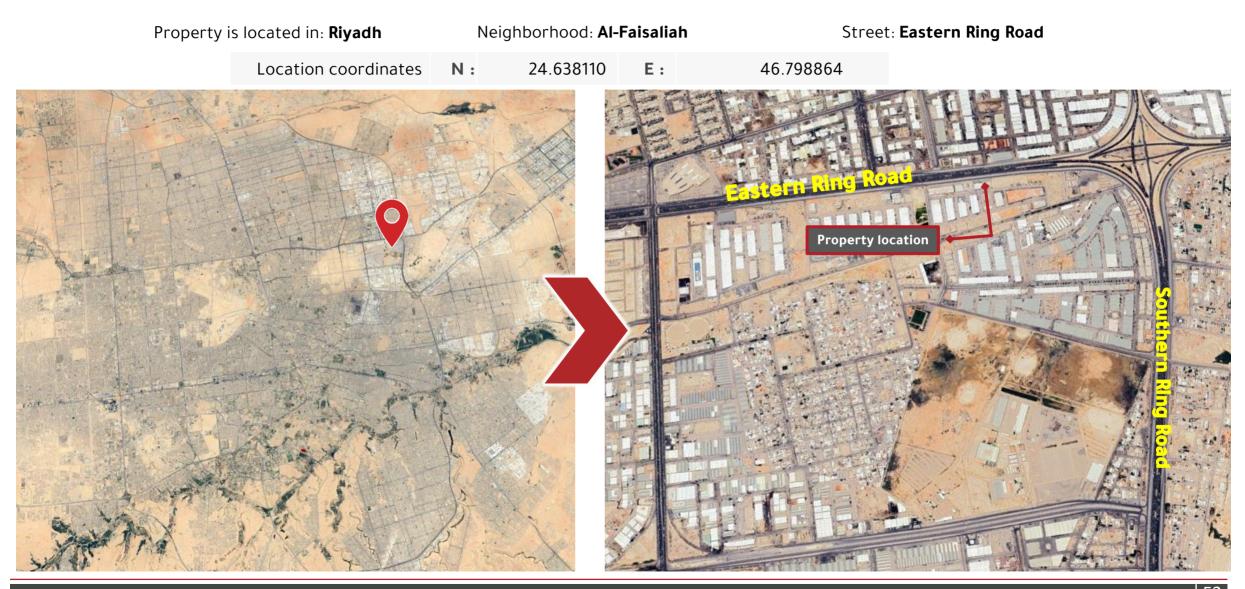

| High quality energy saving                    | Automatic electric pump system |  |  |  |  |
| Security and safety systems - other facilities |                   |                                                       |                                               |                                |  |  |  |  |
| Facilities                                     | Parking           | Fire Alarm and Extinguishing Systems Security Systems |                                               |                                |  |  |  |  |
| N.A.                                           | Outdoor           | Fire Detection Systems - Fire Hose for All Hote       | Parts Indoor and outdoor surveillance cameras |                                |  |  |  |  |



## **Property location**



**QIAM VALUATION | REAL ESTATE VALUATION REPORT** 



# Photographic survey of the Property









**QIAM VALUATION | REAL ESTATE VALUATION REPORT** 



#### Londo problem

# Valuation



#### Valuation Approaches



The market approach provides an indication of value by comparing the asset with identical or comparable (similar) assets for which price information is available.



Income Approach

The income approach provides an indication of value by converting future cash flows into one current value. According to this method, the value of the asset is determined by reference to the value of the revenue and cash flows generated by the asset or the costs it provides.



The cost approach provides an indication of value using the economic principle that states that the buyer will not pa