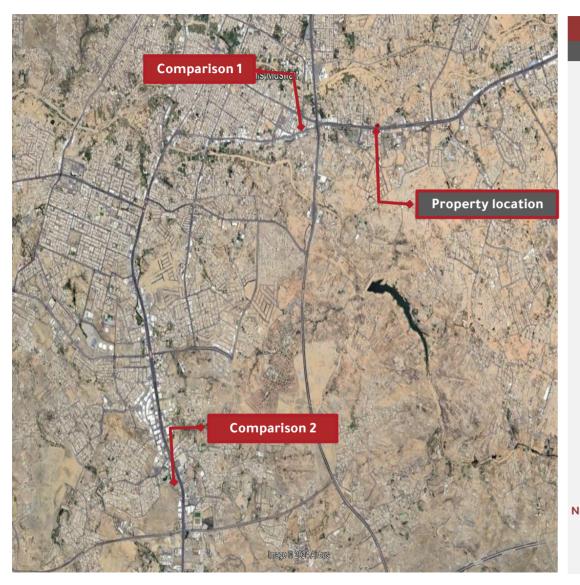

# **Property location**

**QIAM VALUATION | REAL ESTATE VALUATION REPORT** 

#### Estimating the value of the land - Market Approach - Comparisons method

| g                               |                          |                          |            |                |            |  |  |
|---------------------------------|--------------------------|--------------------------|------------|----------------|------------|--|--|
| Clau                            | se                       | Comparative real estates |            |                |            |  |  |
| Adjustments fastars             | Proporty under voluction | Compariso                | on 1       | Compariso      | on 2       |  |  |
| Adjustments factors             | Property under valuation | Value                    | Adjustment | Value          | Adjustment |  |  |
| Price per square meter          | ***                      | 7,000                    |            | 8,000          |            |  |  |
| Condition                       | ***                      | Available o              | offer      | Available o    | offer      |  |  |
| Date of valuation/offer         | 2024                     | 2024                     |            | 2024           |            |  |  |
| Market Condition                | ***                      | -5.00%                   | - 350      | -5.00%         | - 400      |  |  |
| Financing terms                 | ***                      | 0.00% -                  |            | 0.00%          | -          |  |  |
| Market conditions value         | ***                      | (350.00)                 |            | (400.00        | 0)         |  |  |
| Value after initial settlements | ***                      | 6,650                    |            |                | 7,600      |  |  |
| Land area (m²)                  | 21670.9                  | 10,000                   | -5%        | 3,420          | -12%       |  |  |
| Ease of access                  | High                     | High                     | 0%         | High           | 0%         |  |  |
| Property location               | High                     | Average                  | 10%        | High           | 0%         |  |  |
| Land shape                      | Flat                     | Flat                     | 0%         | Flat           | 0%         |  |  |
| Land topography                 | Regular                  | Regular                  | 0%         | Regular        | 0%         |  |  |
| Land use                        | Commercial               | Commercial               | 0%         | Commercial     | 0%         |  |  |
| Surrounding streets             | 4                        | 4                        | 4 0%       |                | 5%         |  |  |
| Tota                            | il i                     | 5.00%                    | 1          | <b>-7.00</b> % |            |  |  |
| Adjustment value p              | er square meter          | 333                      |            | 532-           |            |  |  |
| Final meter value af            | iter Adjustments         | 6,983                    |            | 7,068          |            |  |  |
| Net average value per sq        | juare meter (SAR / m²)   | 7,025                    |            |                |            |  |  |
| Market value of the             | e land (SAR / m²)        | 152,243,490              |            |                |            |  |  |