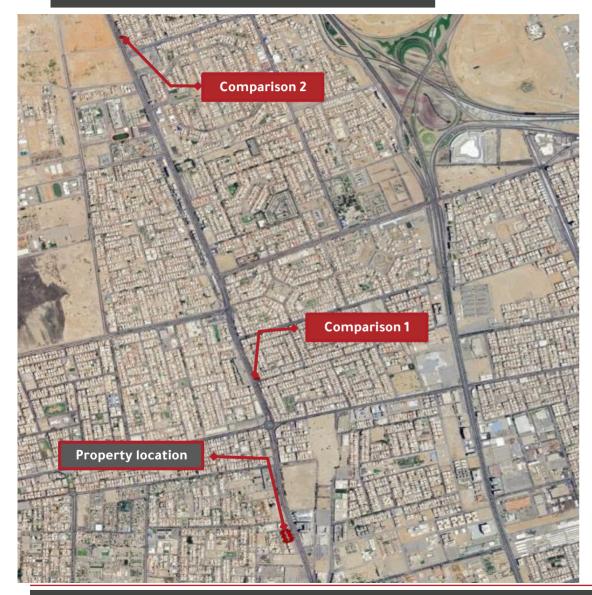

#### Estimating the value of the land - Market Approach - Comparisons method

| g                               |                          |                          |            |                |            |  |  |
|---------------------------------|--------------------------|--------------------------|------------|----------------|------------|--|--|
| Clau                            | se                       | Comparative real estates |            |                |            |  |  |
| Adjustments fastars             | Proporty under voluction | Compariso                | on 1       | Compariso      | on 2       |  |  |
| Adjustments factors             | Property under valuation | Value                    | Adjustment | Value          | Adjustment |  |  |
| Price per square meter          | ***                      | 7,000                    |            | 8,000          |            |  |  |
| Condition                       | ***                      | Available o              | offer      | Available o    | offer      |  |  |
| Date of valuation/offer         | 2024                     | 2024                     |            | 2024           |            |  |  |
| Market Condition                | ***                      | -5.00%                   | - 350      | -5.00%         | - 400      |  |  |
| Financing terms                 | ***                      | 0.00% -                  |            | 0.00%          | -          |  |  |
| Market conditions value         | ***                      | (350.00)                 |            | (400.00        | 0)         |  |  |
| Value after initial settlements | ***                      | 6,650                    |            |                | 7,600      |  |  |
| Land area (m²)                  | 21670.9                  | 10,000                   | -5%        | 3,420          | -12%       |  |  |
| Ease of access                  | High                     | High                     | 0%         | High           | 0%         |  |  |
| Property location               | High                     | Average                  | 10%        | High           | 0%         |  |  |
| Land shape                      | Flat                     | Flat                     | 0%         | Flat           | 0%         |  |  |
| Land topography                 | Regular                  | Regular                  | 0%         | Regular        | 0%         |  |  |
| Land use                        | Commercial               | Commercial               | 0%         | Commercial     | 0%         |  |  |
| Surrounding streets             | 4                        | 4                        | 4 0%       |                | 5%         |  |  |
| Tota                            | il i                     | 5.00%                    | 1          | <b>-7.00</b> % |            |  |  |
| Adjustment value p              | er square meter          | 333                      |            | 532-           |            |  |  |
| Final meter value af            | iter Adjustments         | 6,983                    |            | 7,068          |            |  |  |
| Net average value per sq        | juare meter (SAR / m²)   | 7,025                    |            |                |            |  |  |
| Market value of the             | e land (SAR / m²)        | 152,243,490              |            |                |            |  |  |