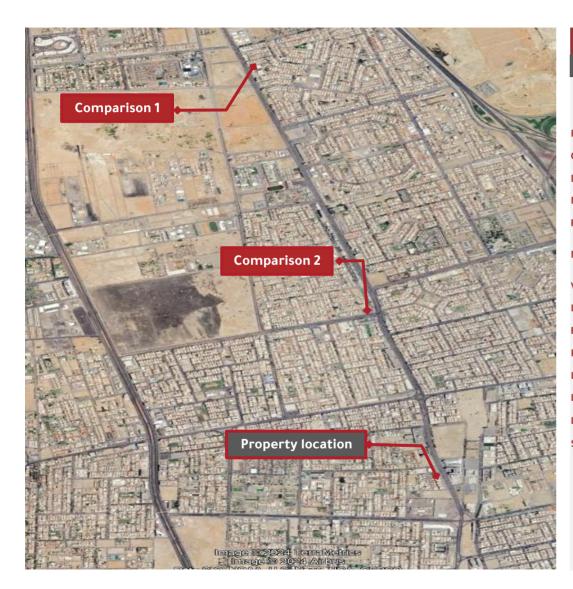

#### Estimating the value of the land - Market Approach - Comparisons method

| g                               |                          |                          |            |                |            |  |  |
|---------------------------------|--------------------------|--------------------------|------------|----------------|------------|--|--|
| Clau                            | se                       | Comparative real estates |            |                |            |  |  |
| Adjustments fastars             | Proporty under voluction | Compariso                | on 1       | Compariso      | on 2       |  |  |
| Adjustments factors             | Property under valuation | Value                    | Adjustment | Value          | Adjustment |  |  |
| Price per square meter          | ***                      | 7,000                    |            | 8,000          |            |  |  |
| Condition                       | ***                      | Available o              | offer      | Available o    | offer      |  |  |
| Date of valuation/offer         | 2024                     | 2024                     |            | 2024           |            |  |  |
| Market Condition                | ***                      | -5.00%                   | - 350      | -5.00%         | - 400      |  |  |
| Financing terms                 | ***                      | 0.00% -                  |            | 0.00%          | -          |  |  |
| Market conditions value         | ***                      | (350.00)                 |            | (400.00        | 0)         |  |  |
| Value after initial settlements | ***                      | 6,650                    |            |                | 7,600      |  |  |
| Land area (m²)                  | 21670.9                  | 10,000                   | -5%        | 3,420          | -12%       |  |  |
| Ease of access                  | High                     | High                     | 0%         | High           | 0%         |  |  |
| Property location               | High                     | Average                  | 10%        | High           | 0%         |  |  |
| Land shape                      | Flat                     | Flat                     | 0%         | Flat           | 0%         |  |  |
| Land topography                 | Regular                  | Regular                  | 0%         | Regular        | 0%         |  |  |
| Land use                        | Commercial               | Commercial               | 0%         | Commercial     | 0%         |  |  |
| Surrounding streets             | 4                        | 4                        | 4 0%       |                | 5%         |  |  |
| Tota                            | il i                     | 5.00%                    | 1          | <b>-7.00</b> % |            |  |  |
| Adjustment value p              | er square meter          | 333                      |            | 532-           |            |  |  |
| Final meter value af            | iter Adjustments         | 6,983                    |            | 7,068          |            |  |  |
| Net average value per sq        | juare meter (SAR / m²)   | 7,025                    |            |                |            |  |  |
| Market value of the             | e land (SAR / m²)        | 152,243,490              |            |                |            |  |  |