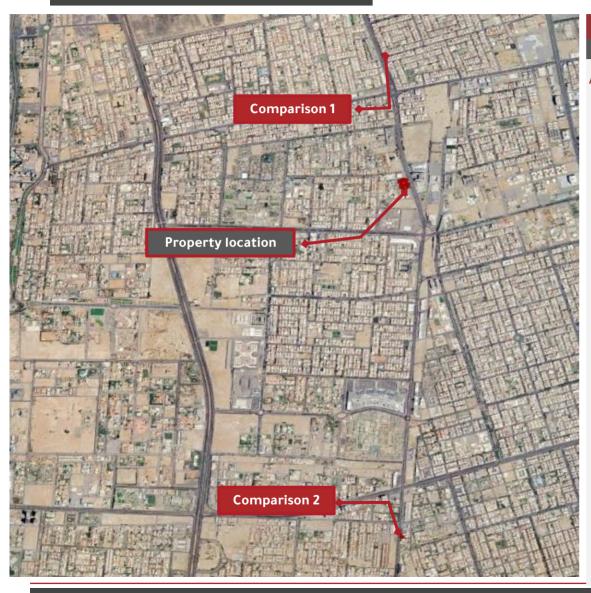

#### Estimating the value of the land - Market Approach - Comparisons method

| g                               |                          |                          |            |                |            |  |  |
|---------------------------------|--------------------------|--------------------------|------------|----------------|------------|--|--|
| Clau                            | se                       | Comparative real estates |            |                |            |  |  |
| Adjustments fastars             | Proporty under voluction | Compariso                | on 1       | Compariso      | on 2       |  |  |
| Adjustments factors             | Property under valuation | Value                    | Adjustment | Value          | Adjustment |  |  |
| Price per square meter          | ***                      | 7,000                    |            | 8,000          |            |  |  |
| Condition                       | ***                      | Available o              | offer      | Available o    | offer      |  |  |
| Date of valuation/offer         | 2024                     | 2024                     |            | 2024           |            |  |  |
| Market Condition                | ***                      | -5.00%                   | - 350      | -5.00%         | - 400      |  |  |
| Financing terms                 | ***                      | 0.00% -                  |            | 0.00%          | -          |  |  |
| Market conditions value         | ***                      | (350.00)                 |            | (400.00        | 0)         |  |  |
| Value after initial settlements | ***                      | 6,650                    |            |                | 7,600      |  |  |
| Land area (m²)                  | 21670.9                  | 10,000                   | -5%        | 3,420          | -12%       |  |  |
| Ease of access                  | High                     | High                     | 0%         | High           | 0%         |  |  |
| Property location               | High                     | Average                  | 10%        | High           | 0%         |  |  |
| Land shape                      | Flat                     | Flat                     | 0%         | Flat           | 0%         |  |  |
| Land topography                 | Regular                  | Regular                  | 0%         | Regular        | 0%         |  |  |
| Land use                        | Commercial               | Commercial               | 0%         | Commercial     | 0%         |  |  |
| Surrounding streets             | 4                        | 4                        | 4 0%       |                | 5%         |  |  |
| Tota                            | il i                     | 5.00%                    | 1          | <b>-7.00</b> % |            |  |  |
| Adjustment value p              | er square meter          | 333                      |            | 532-           |            |  |  |
| Final meter value af            | iter Adjustments         | 6,983                    |            | 7,068          |            |  |  |
| Net average value per sq        | juare meter (SAR / m²)   | 7,025                    |            |                |            |  |  |
| Market value of the             | e land (SAR / m²)        | 152,243,490              |            |                |            |  |  |