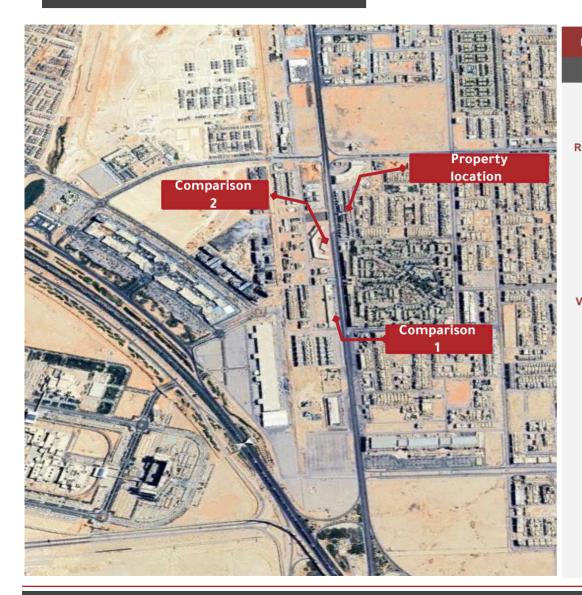

#### Estimating the value of the land - Market Approach - Comparisons method

| g                               |                          |                          |            |                |            |  |  |
|---------------------------------|--------------------------|--------------------------|------------|----------------|------------|--|--|
| Clau                            | se                       | Comparative real estates |            |                |            |  |  |
| Adjustments fastars             | Proporty under voluction | Compariso                | on 1       | Compariso      | on 2       |  |  |
| Adjustments factors             | Property under valuation | Value                    | Adjustment | Value          | Adjustment |  |  |
| Price per square meter          | ***                      | 7,000                    |            | 8,000          |            |  |  |
| Condition                       | ***                      | Available o              | offer      | Available o    | offer      |  |  |
| Date of valuation/offer         | 2024                     | 2024                     |            | 2024           |            |  |  |
| Market Condition                | ***                      | -5.00%                   | - 350      | -5.00%         | - 400      |  |  |
| Financing terms                 | ***                      | 0.00% -                  |            | 0.00%          | -          |  |  |
| Market conditions value         | ***                      | (350.00)                 |            | (400.00        | 0)         |  |  |
| Value after initial settlements | ***                      | 6,650                    |            |                | 7,600      |  |  |
| Land area (m²)                  | 21670.9                  | 10,000                   | -5%        | 3,420          | -12%       |  |  |
| Ease of access                  | High                     | High                     | 0%         | High           | 0%         |  |  |
| Property location               | High                     | Average                  | 10%        | High           | 0%         |  |  |
| Land shape                      | Flat                     | Flat                     | 0%         | Flat           | 0%         |  |  |
| Land topography                 | Regular                  | Regular                  | 0%         | Regular        | 0%         |  |  |
| Land use                        | Commercial               | Commercial               | 0%         | Commercial     | 0%         |  |  |
| Surrounding streets             | 4                        | 4                        | 4 0%       |                | 5%         |  |  |
| Tota                            | il i                     | 5.00%                    | 1          | <b>-7.00</b> % |            |  |  |
| Adjustment value p              | er square meter          | 333                      |            | 532-           |            |  |  |
| Final meter value af            | iter Adjustments         | 6,983                    |            | 7,068          |            |  |  |
| Net average value per sq        | juare meter (SAR / m²)   | 7,025                    |            |                |            |  |  |
| Market value of the             | e land (SAR / m²)        | 152,243,490              |            |                |            |  |  |

Valuating the land according to Market Approach - Method of comparison with similar sales