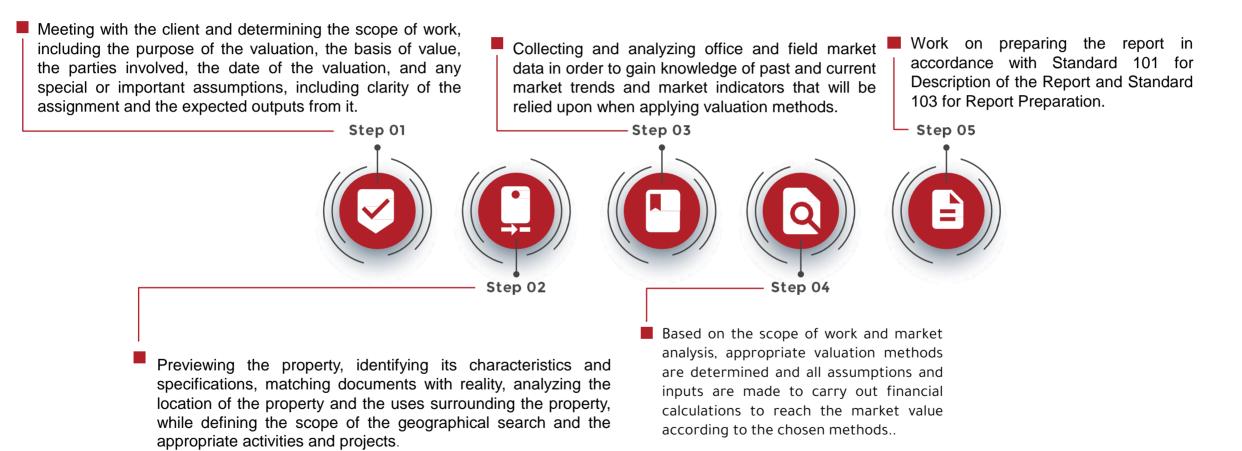

#### Work Stages

#### Standard 102: Compliance with Standards and Research and Inquiry

This valuation work was carried out in accordance with the principle of Standard 102 of compliance with the standards, research and survey work, in the following items: