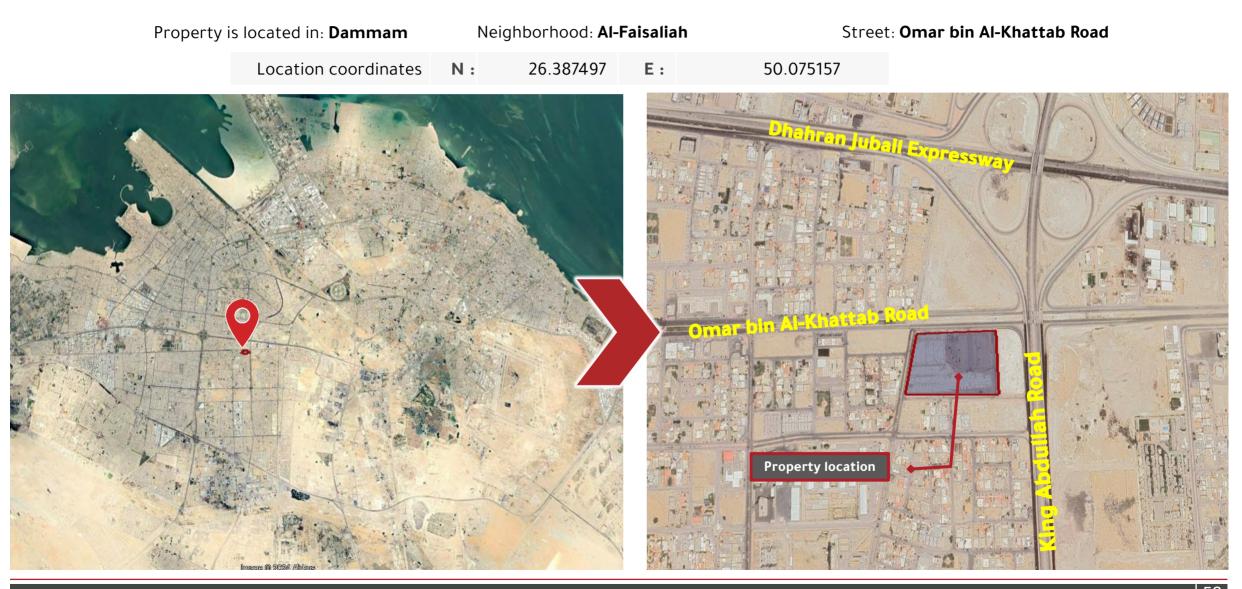

|
| Central                       | 4 Elevators        | High quality                                    | High quality energy saving                    | Automatic electric pump system |  |  |
|                               |                    | Security and safety systems - other f           | acilities                                     |                                |  |  |
| Facilities                    | Parking            | Fire Alarm and Extinguishing Systems            |                                               | Security Systems               |  |  |
| Private pools for some villas | Basement + Outdoor | Fire Detection Systems - Fire Hose for All Hote | Parts Indoor and outdoor surveillance cameras |                                |  |  |



# **Property location**



**QIAM VALUATION | REAL ESTATE VALUATION REPORT** 



# Photographic survey of the Property















### Evands and here

# Valuation



# Valuation Approaches



The market approach provides an indication of value by comparing the asset with identical or comparable (similar) assets for which price information is available.



Income Approach

The income approach provides an indication of value by converting future cash flows into one current value. According to this method, the value of the asset is determined by reference to the value of the revenue and cash flows generated by the asset or the costs it provides.



The cost approach provides an indication of value using the economic principle that states that the buyer will not pay an asset more than the cost of obtaining an asse