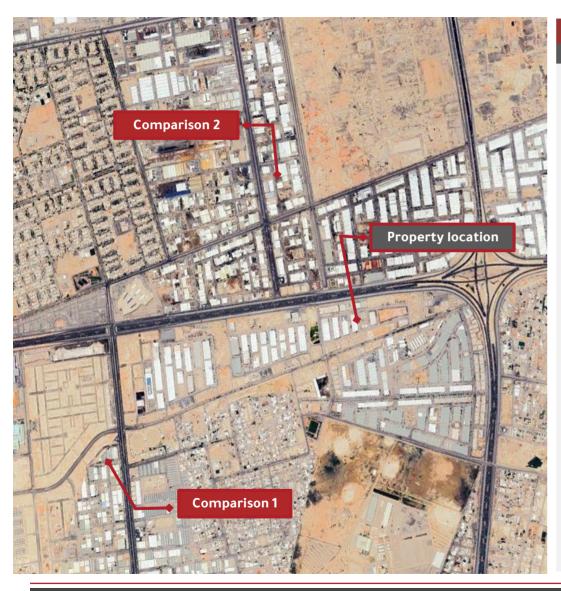

#### Estimating the value of the land - Market Approach - Comparisons method

| g                               |                          |                          |            |                |            |  |  |
|---------------------------------|--------------------------|--------------------------|------------|----------------|------------|--|--|
| Clau                            | se                       | Comparative real estates |            |                |            |  |  |
| Adjustments fastars             | Proporty under voluction | Compariso                | on 1       | Compariso      | on 2       |  |  |
| Adjustments factors             | Property under valuation | Value                    | Adjustment | Value          | Adjustment |  |  |
| Price per square meter          | ***                      | 7,000                    |            | 8,000          |            |  |  |
| Condition                       | ***                      | Available o              | offer      | Available o    | offer      |  |  |
| Date of valuation/offer         | 2024                     | 2024                     |            | 2024           |            |  |  |
| Market Condition                | ***                      | -5.00%                   | - 350      | -5.00%         | - 400      |  |  |
| Financing terms                 | ***                      | 0.00% -                  |            | 0.00%          | -          |  |  |
| Market conditions value         | ***                      | (350.00)                 |            | (400.00        | 0)         |  |  |
| Value after initial settlements | ***                      | 6,650                    |            |                | 7,600      |  |  |
| Land area (m²)                  | 21670.9                  | 10,000                   | -5%        | 3,420          | -12%       |  |  |
| Ease of access                  | High                     | High                     | 0%         | High           | 0%         |  |  |
| Property location               | High                     | Average                  | 10%        | High           | 0%         |  |  |
| Land shape                      | Flat                     | Flat                     | 0%         | Flat           | 0%         |  |  |
| Land topography                 | Regular                  | Regular                  | 0%         | Regular        | 0%         |  |  |
| Land use                        | Commercial               | Commercial               | 0%         | Commercial     | 0%         |  |  |
| Surrounding streets             | 4                        | 4                        | 4 0%       |                | 5%         |  |  |
| Tota                            | il i                     | 5.00%                    | 1          | <b>-7.00</b> % |            |  |  |
| Adjustment value p              | er square meter          | 333                      |            | 532-           |            |  |  |
| Final meter value af            | iter Adjustments         | 6,983                    |            | 7,068          |            |  |  |
| Net average value per sq        | juare meter (SAR / m²)   | 7,025                    |            |                |            |  |  |
| Market value of the             | e land (SAR / m²)        | 152,243,490              |            |                |            |  |  |