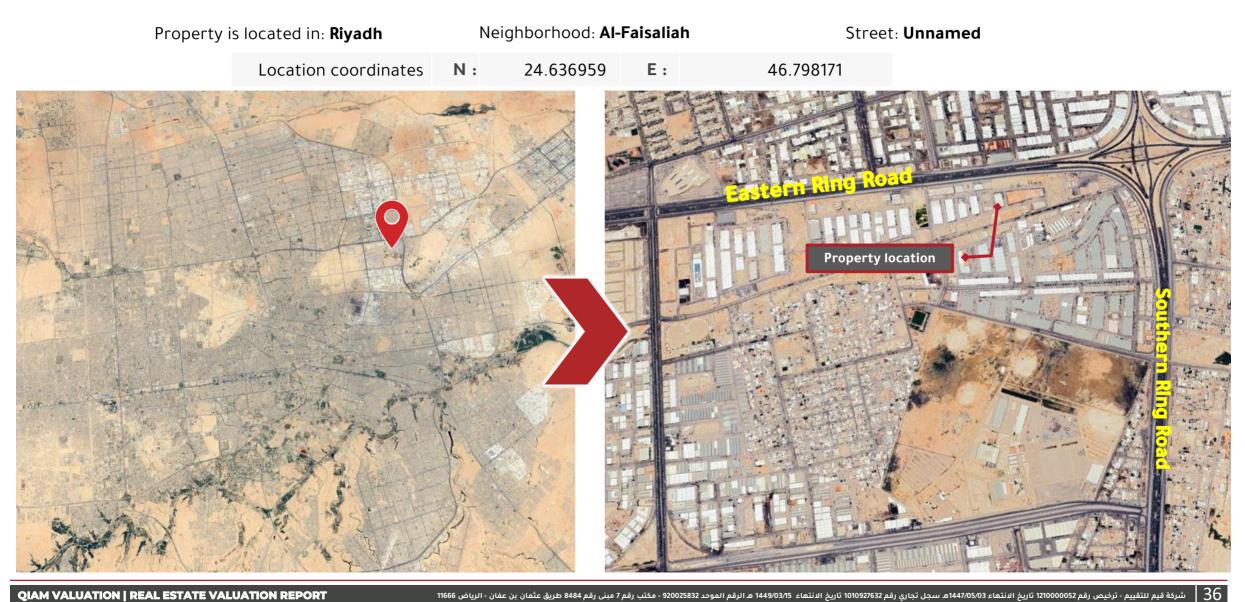

| High quality                                    | High quality energy saving          | Automatic electric pump system |  |  |  |  |  |
|                  | Security and safety systems - other facilities |                                                 |                                     |                                |  |  |  |  |  |
| Facilities       | Parking                                        | Fire Alarm and Extinguishing Systems            |                                     | Security Systems               |  |  |  |  |  |
| N.A.             | Outdoor                                        | Fire Detection Systems - Fire Hose for All Hote | I Parts Indoor and o                | outdoor surveillance cameras   |  |  |  |  |  |



### **Property location**



**QIAM VALUATION | REAL ESTATE VALUATION REPORT** 



### Photographic survey of the Property









**QIAM VALUATION | REAL ESTATE VALUATION REPORT** 



Londo probación

## Valuation



### Valuation Approaches



The market approach provides an indication of value by comparing the asset with identical or comparable (similar) assets for which price information is available.



Income Approach

The income approach provides an indication of value by converting future cash flows into one current value. According to this method, the value of the asset is determined by reference to the value of the revenue and cash flows generated by the asset or the costs it provides.



The cost approach provides an indication of value using the economic principle that states that the buyer will not pay