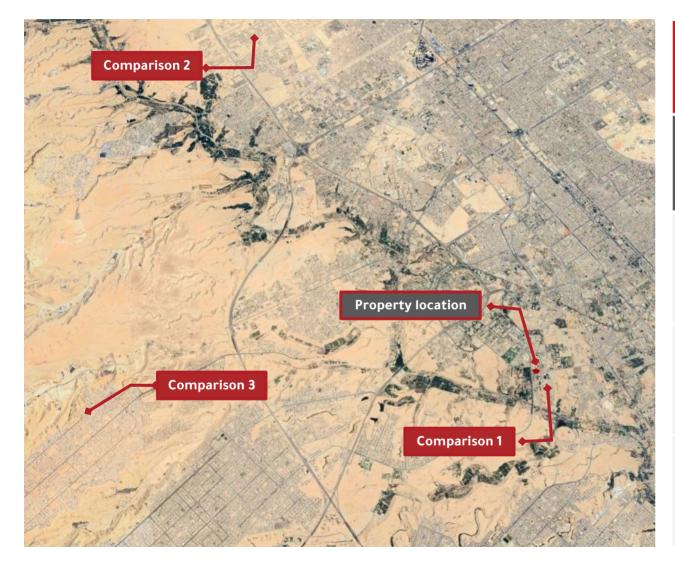

#### Estimating the value of the land - Market Approach - Comparisons method

| g                               |                          |                          |            |                |            |  |  |
|---------------------------------|--------------------------|--------------------------|------------|----------------|------------|--|--|
| Clau                            | se                       | Comparative real estates |            |                |            |  |  |
| Adjustments fastars             | Proporty under voluction | Compariso                | on 1       | Compariso      | on 2       |  |  |
| Adjustments factors             | Property under valuation | Value                    | Adjustment | Value          | Adjustment |  |  |
| Price per square meter          | ***                      | 7,000                    |            | 8,000          |            |  |  |
| Condition                       | ***                      | Available o              | offer      | Available o    | offer      |  |  |
| Date of valuation/offer         | 2024                     | 2024                     |            | 2024           |            |  |  |
| Market Condition                | ***                      | -5.00%                   | - 350      | -5.00%         | - 400      |  |  |
| Financing terms                 | ***                      | 0.00% -                  |            | 0.00%          | -          |  |  |
| Market conditions value         | ***                      | (350.00)                 |            | (400.00        | 0)         |  |  |
| Value after initial settlements | ***                      | 6,650                    |            |                | 7,600      |  |  |
| Land area (m²)                  | 21670.9                  | 10,000                   | -5%        | 3,420          | -12%       |  |  |
| Ease of access                  | High                     | High                     | 0%         | High           | 0%         |  |  |
| Property location               | High                     | Average                  | 10%        | High           | 0%         |  |  |
| Land shape                      | Flat                     | Flat                     | 0%         | Flat           | 0%         |  |  |
| Land topography                 | Regular                  | Regular                  | 0%         | Regular        | 0%         |  |  |
| Land use                        | Commercial               | Commercial               | 0%         | Commercial     | 0%         |  |  |
| Surrounding streets             | 4                        | 4                        | 4 0%       |                | 5%         |  |  |
| Tota                            | il i                     | 5.00%                    | 1          | <b>-7.00</b> % |            |  |  |
| Adjustment value p              | er square meter          | 333                      |            | 532-           |            |  |  |
| Final meter value af            | iter Adjustments         | 6,983                    |            | 7,068          |            |  |  |
| Net average value per sq        | juare meter (SAR / m²)   | 7,025                    |            |                |            |  |  |
| Market value of the             | e land (SAR / m²)        | 152,243,490              |            |                |            |  |  |

Valuating the land according to Market Approach - Method of comparison with similar sales