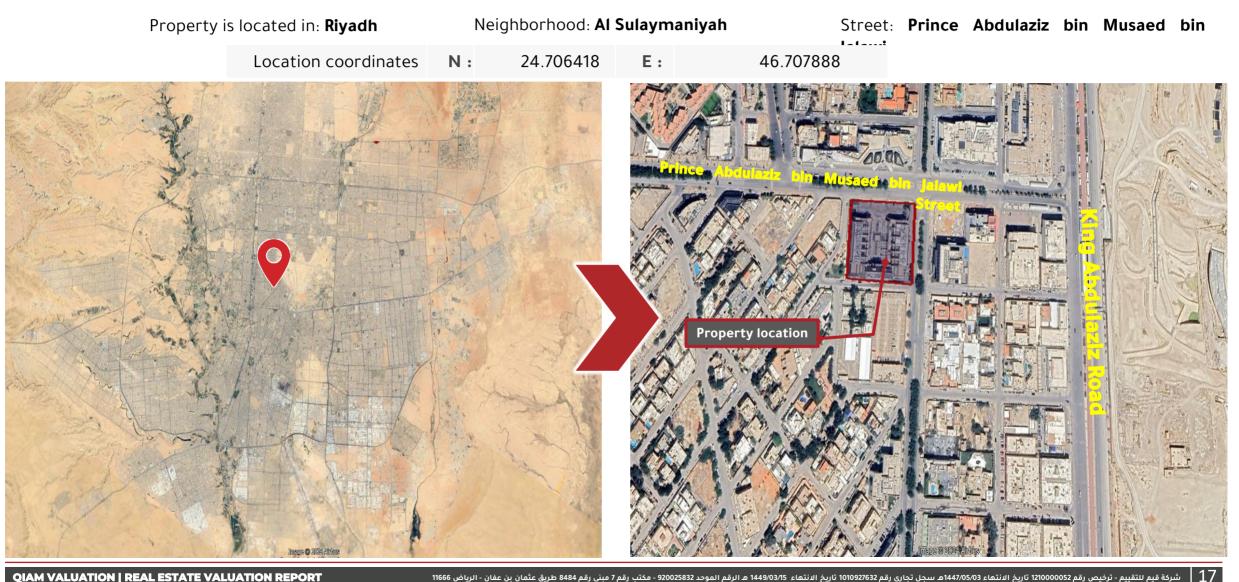

> Location- plan number - plot number - land area:

| City - District   | Plot number   | Plan number | Land area             |
|-------------------|---------------|-------------|-----------------------|
| Riyadh - Qurtubah | 1 - 2 - 4 - 6 | 3115        | 21670.9 square meters |

# Real estate data and Services available in the real estate area

|                        | Real Estate Data              |                              |                                   |  |  |
|------------------------|-------------------------------|------------------------------|-----------------------------------|--|--|
| City                   | Riyadh                        | Neighborhood                 | Qurtubah                          |  |  |
| Street                 | Al Thumama Road               | Property type                | Commercial hotel building         |  |  |
| No. land plan          | 3115                          | Plot number                  | 1-2-4-6                           |  |  |
| Land Area              | 21670.9 square meters         | Built-up area                | 33102.39 square meters            |  |  |
|                        | Services and facilities avail | able in the real estate area |                                   |  |  |
| Electricity network    | Telephone network             | Water network                | Sewerage network                  |  |  |
| $\checkmark$           | $\checkmark$                  | $\checkmark$                 | $\checkmark$                      |  |  |
| Water drainage network | Mosque                        | Dispensary                   | Garden                            |  |  |
| $\checkmark$           | $\checkmark$                  | $\checkmark$                 | $\checkmark$                      |  |  |
| Public markets         | Civil defense                 | Police station               | Hospital                          |  |  |
| $\checkmark$           | $\checkmark$                  | $\checkmark$                 | $\checkmark$                      |  |  |
| Hotels                 | Petrol station                | Schools                      | Governmental services and centers |  |  |
| $\checkmark$           | $\checkmark$                  | $\checkmark$                 | $\checkmark$                      |  |  |