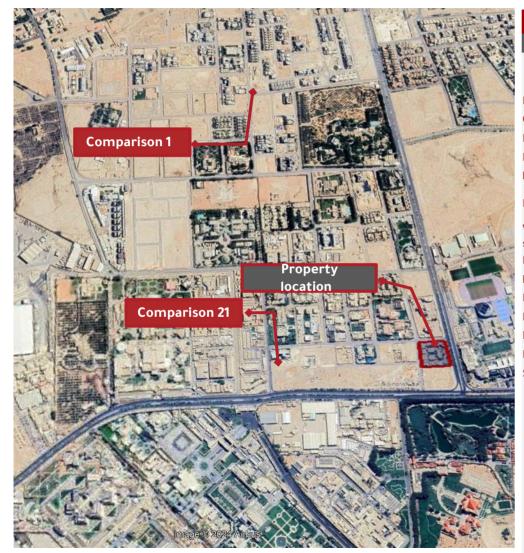

#### Estimating the value of the land - Market Approach - Comparisons method

| g                               |                          |                          |            |                |            |  |  |
|---------------------------------|--------------------------|--------------------------|------------|----------------|------------|--|--|
| Clau                            | se                       | Comparative real estates |            |                |            |  |  |
| Adjustments fastars             | Proporty under voluction | Compariso                | on 1       | Compariso      | on 2       |  |  |
| Adjustments factors             | Property under valuation | Value                    | Adjustment | Value          | Adjustment |  |  |
| Price per square meter          | ***                      | 7,000                    |            | 8,000          |            |  |  |
| Condition                       | ***                      | Available o              | offer      | Available o    | offer      |  |  |
| Date of valuation/offer         | 2024                     | 2024                     |            | 2024           |            |  |  |
| Market Condition                | ***                      | -5.00%                   | - 350      | -5.00%         | - 400      |  |  |
| Financing terms                 | ***                      | 0.00% -                  |            | 0.00%          | -          |  |  |
| Market conditions value         | ***                      | (350.00)                 |            | (400.00        | 0)         |  |  |
| Value after initial settlements | ***                      | 6,650                    |            |                | 7,600      |  |  |
| Land area (m²)                  | 21670.9                  | 10,000                   | -5%        | 3,420          | -12%       |  |  |
| Ease of access                  | High                     | High                     | 0%         | High           | 0%         |  |  |
| Property location               | High                     | Average                  | 10%        | High           | 0%         |  |  |
| Land shape                      | Flat                     | Flat                     | 0%         | Flat           | 0%         |  |  |
| Land topography                 | Regular                  | Regular                  | 0%         | Regular        | 0%         |  |  |
| Land use                        | Commercial               | Commercial               | 0%         | Commercial     | 0%         |  |  |
| Surrounding streets             | 4                        | 4                        | 4 0%       |                | 5%         |  |  |
| Tota                            | il i                     | 5.00%                    | 1          | <b>-7.00</b> % |            |  |  |
| Adjustment value p              | er square meter          | 333                      |            | 532-           |            |  |  |
| Final meter value af            | iter Adjustments         | 6,983                    |            | 7,068          |            |  |  |
| Net average value per sq        | juare meter (SAR / m²)   | 7,025                    |            |                |            |  |  |
| Market value of the             | e land (SAR / m²)        | 152,243,490              |            |                |            |  |  |

Valuating the land according to Market Approach - Method of comparison with similar sales