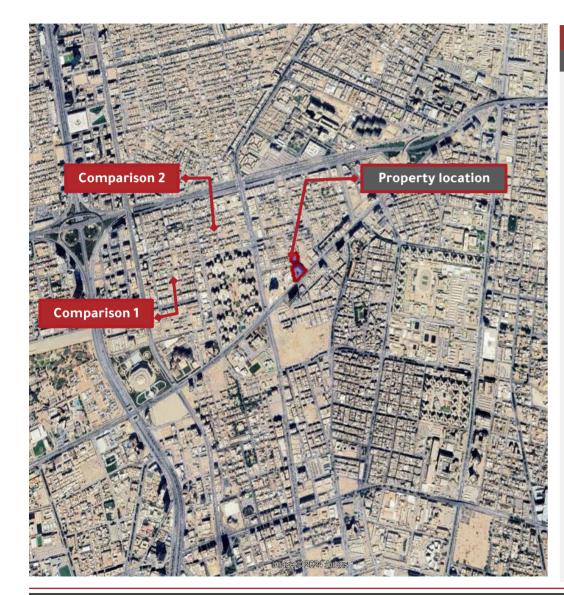

# **Property location**

**QIAM VALUATION | REAL ESTATE VALUATION REPORT** 

#### Estimating the value of the land - Market Approach - Comparisons method

| g                               |                          |                          |            |                |            |  |  |
|---------------------------------|--------------------------|--------------------------|------------|----------------|------------|--|--|
| Clau                            | se                       | Comparative real estates |            |                |            |  |  |
| Adjustments fastars             | Proporty under voluction | Compariso                | on 1       | Compariso      | on 2       |  |  |
| Adjustments factors             | Property under valuation | Value                    | Adjustment | Value          | Adjustment |  |  |
| Price per square meter          | ***                      | 7,000                    |            | 8,000          |            |  |  |
| Condition                       | ***                      | Available o              | offer      | Available o    | offer      |  |  |
| Date of valuation/offer         | 2024                     | 2024                     |            | 2024           |            |  |  |
| Market Condition                | ***                      | -5.00%                   | - 350      | -5.00%         | - 400      |  |  |
| Financing terms                 | ***                      | 0.00% -                  |            | 0.00%          | -          |  |  |
| Market conditions value         | ***                      | (350.00)                 |            | (400.00        | 0)         |  |  |
| Value after initial settlements | ***                      | 6,650                    |            |                | 7,600      |  |  |
| Land area (m²)                  | 21670.9                  | 10,000                   | -5%        | 3,420          | -12%       |  |  |
| Ease of access                  | High                     | High                     | 0%         | High           | 0%         |  |  |
| Property location               | High                     | Average                  | 10%        | High           | 0%         |  |  |
| Land shape                      | Flat                     | Flat                     | 0%         | Flat           | 0%         |  |  |
| Land topography                 | Regular                  | Regular                  | 0%         | Regular        | 0%         |  |  |
| Land use                        | Commercial               | Commercial               | 0%         | Commercial     | 0%         |  |  |
| Surrounding streets             | 4                        | 4                        | 4 0%       |                | 5%         |  |  |
| Tota                            | il i                     | 5.00%                    | 1          | <b>-7.00</b> % |            |  |  |
| Adjustment value p              | er square meter          | 333                      |            | 532-           |            |  |  |
| Final meter value af            | iter Adjustments         | 6,983                    |            | 7,068          |            |  |  |
| Net average value per sq        | juare meter (SAR / m²)   | 7,025                    |            |                |            |  |  |
| Market value of the             | e land (SAR / m²)        | 152,243,490              |            |                |            |  |  |