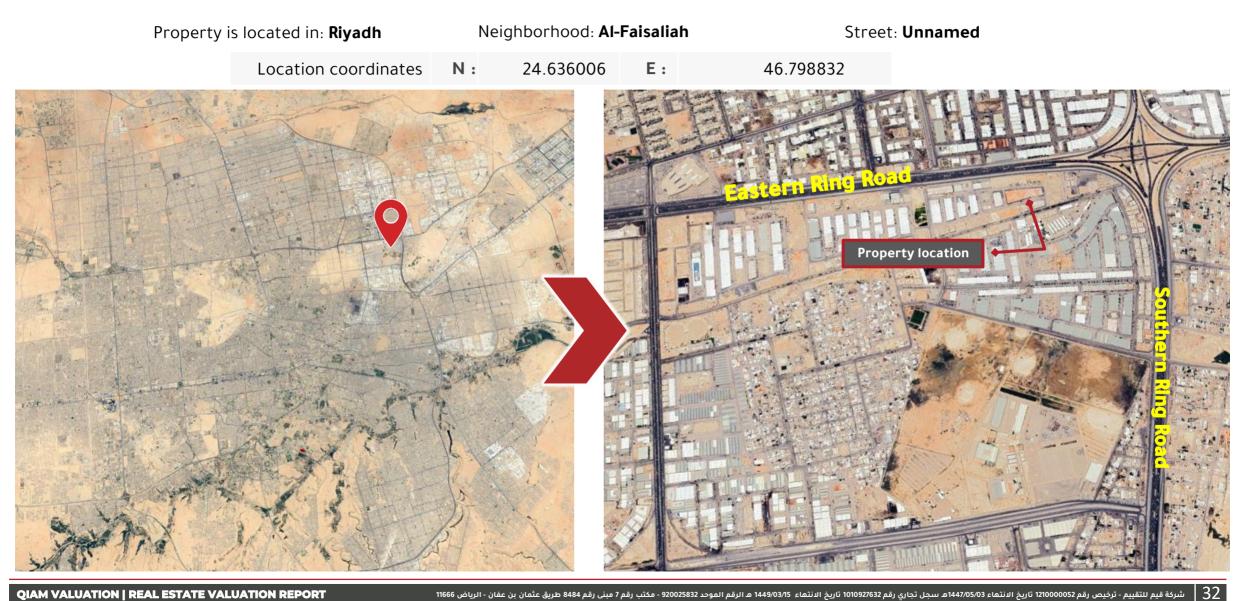

| Automatic electric pump system |  |  |  |
| Security and safety systems - other facilities |                   |                                                  |                                                                       |                                |  |  |  |
| Facilities                                     | Parking           | Fire Alarm and Extinguishing Systems             |                                                                       | Security Systems               |  |  |  |
| N.A.                                           | Outdoor           | Fire Detection Systems - Fire Hose for All Hotel | Fire Hose for All Hotel Parts Indoor and outdoor surveillance cameras |                                |  |  |  |



## **Property location**



**QIAM VALUATION | REAL ESTATE VALUATION REPORT** 



## **Property location**









#### QIAM VALUATION | REAL ESTATE VALUATION REPORT



Londo problem

# Valuation



# Valuation Approaches



The market approach provides an indication of value by comparing the asset with identical or comparable (similar) assets for which price information is available.



Income Approach

The income approach provides an indication of value by converting future cash flows into one current value. According to this method, the value of the asset is determined by reference to the value of the revenue and cash flows generated by the asset or the costs it provides.



The cost approach provides an indication of value using the economic principle that states that the buyer will not pay an asset more than