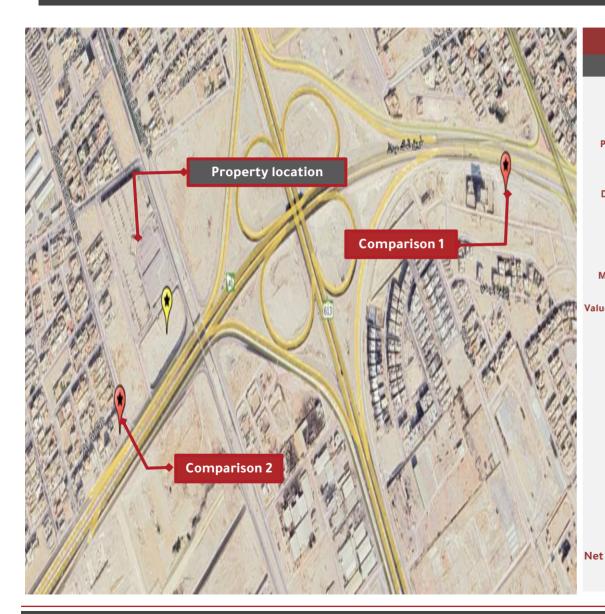

#### Estimating the value of the land - Market Approach - Comparisons method

| g                               |                          |                          |            |                |            |  |  |
|---------------------------------|--------------------------|--------------------------|------------|----------------|------------|--|--|
| Clau                            | se                       | Comparative real estates |            |                |            |  |  |
| Adjustments fastars             | Proporty under voluction | Compariso                | on 1       | Compariso      | on 2       |  |  |
| Adjustments factors             | Property under valuation | Value                    | Adjustment | Value          | Adjustment |  |  |
| Price per square meter          | ***                      | 7,000                    |            | 8,000          |            |  |  |
| Condition                       | ***                      | Available o              | offer      | Available o    | offer      |  |  |
| Date of valuation/offer         | 2024                     | 2024                     |            | 2024           |            |  |  |
| Market Condition                | ***                      | -5.00%                   | - 350      | -5.00%         | - 400      |  |  |
| Financing terms                 | ***                      | 0.00% -                  |            | 0.00%          | -          |  |  |
| Market conditions value         | ***                      | (350.00)                 |            | (400.00        | 0)         |  |  |
| Value after initial settlements | ***                      | 6,650                    |            |                | 7,600      |  |  |
| Land area (m²)                  | 21670.9                  | 10,000                   | -5%        | 3,420          | -12%       |  |  |
| Ease of access                  | High                     | High                     | 0%         | High           | 0%         |  |  |
| Property location               | High                     | Average                  | 10%        | High           | 0%         |  |  |
| Land shape                      | Flat                     | Flat                     | 0%         | Flat           | 0%         |  |  |
| Land topography                 | Regular                  | Regular                  | 0%         | Regular        | 0%         |  |  |
| Land use                        | Commercial               | Commercial               | 0%         | Commercial     | 0%         |  |  |
| Surrounding streets             | 4                        | 4                        | 4 0%       |                | 5%         |  |  |
| Tota                            | il i                     | 5.00%                    | 1          | <b>-7.00</b> % |            |  |  |
| Adjustment value p              | er square meter          | 333                      |            | 532-           |            |  |  |
| Final meter value af            | iter Adjustments         | 6,983                    |            | 7,068          |            |  |  |
| Net average value per sq        | juare meter (SAR / m²)   | 7,025                    |            |                |            |  |  |
| Market value of the             | e land (SAR / m²)        | 152,243,490              |            |                |            |  |  |