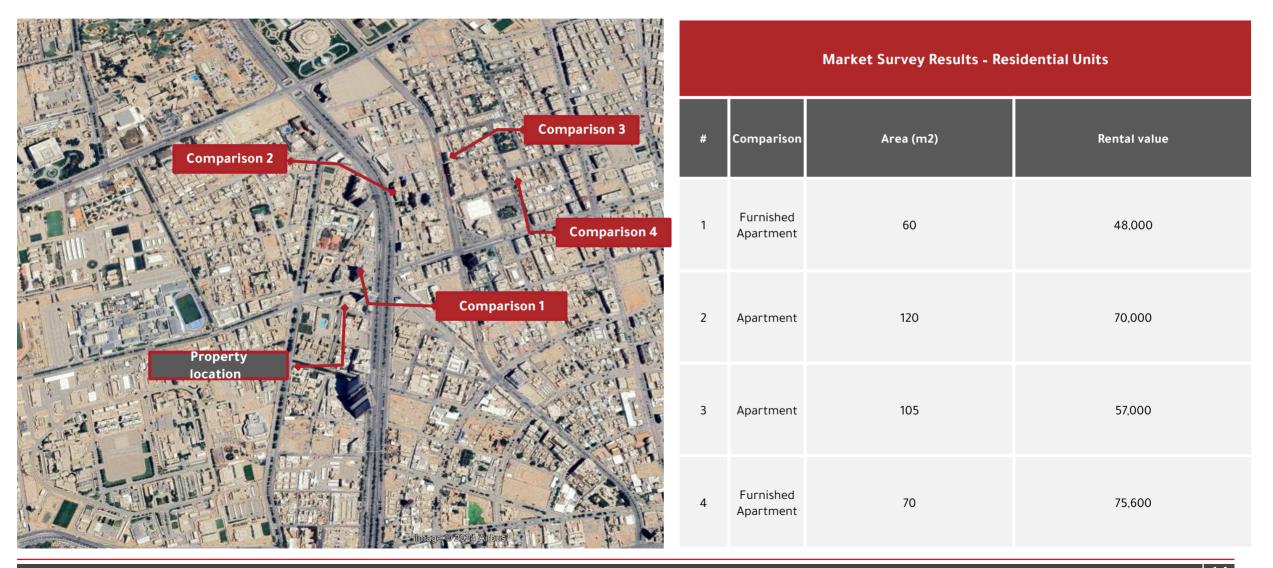

building (SAR)                                                           |            | 33,527,067 |  |  |
| Fourth: Value of the property according to the Cost Approach                                |            |            |  |  |
| Final value of the la                                                                       | 15,086,773 |            |  |  |
| Final value of buildin                                                                      | 33,527,067 |            |  |  |
| Market value of the property according to the Cost Approach (SAR)48,613,840                 |            |            |  |  |
| Market value of the property according to the Cost Approach after rounding (SAR) 48,614,000 |            |            |  |  |



Market Survey Data Analysis - Residential units



**QIAM VALUATION | REAL ESTATE VALUATION REPORT** 



# Valuation Assumptions Data Analysis - Direct Capitalization

#### **Operational rate of return:**

Capitalization Rate Analysis - Market Extraction Method By looking at market activity and similar Qiam Investments reports, as well as economic reports issued by some research centers and the Qiam Valuation Information Center, it has become clear to us that the return in the region for similar residential projects ranges from 7% to 8%. Accordingly, the return rate was assumed to be 7.5%. There are also many factors that affect the return rate, such as the location of the building, its age and condition, the status of the tenants, and the degree of risk associated with repayment. The capitalization rate is affected by the rates of deman