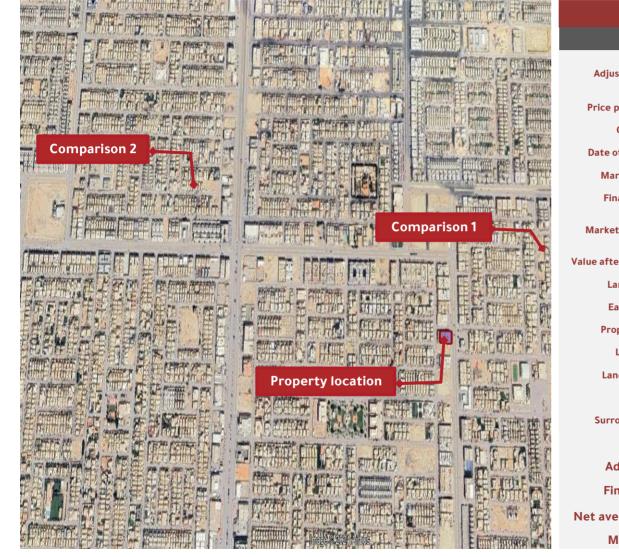

#### Estimating the value of the land - Market Approach - Comparisons method

| g                               |                          |                          |            |                |            |  |  |
|---------------------------------|--------------------------|--------------------------|------------|----------------|------------|--|--|
| Clau                            | se                       | Comparative real estates |            |                |            |  |  |
| Adjustments fastars             | Proporty under voluction | Compariso                | on 1       | Compariso      | on 2       |  |  |
| Adjustments factors             | Property under valuation | Value                    | Adjustment | Value          | Adjustment |  |  |
| Price per square meter          | ***                      | 7,000                    |            | 8,000          |            |  |  |
| Condition                       | ***                      | Available o              | offer      | Available o    | offer      |  |  |
| Date of valuation/offer         | 2024                     | 2024                     |            | 2024           |            |  |  |
| Market Condition                | ***                      | -5.00%                   | - 350      | -5.00%         | - 400      |  |  |
| Financing terms                 | ***                      | 0.00% -                  |            | 0.00%          | -          |  |  |
| Market conditions value         | ***                      | (350.00)                 |            | (400.00        | 0)         |  |  |
| Value after initial settlements | ***                      | 6,650                    |            |                | 7,600      |  |  |
| Land area (m²)                  | 21670.9                  | 10,000                   | -5%        | 3,420          | -12%       |  |  |
| Ease of access                  | High                     | High                     | 0%         | High           | 0%         |  |  |
| Property location               | High                     | Average                  | 10%        | High           | 0%         |  |  |
| Land shape                      | Flat                     | Flat                     | 0%         | Flat           | 0%         |  |  |
| Land topography                 | Regular                  | Regular                  | 0%         | Regular        | 0%         |  |  |
| Land use                        | Commercial               | Commercial               | 0%         | Commercial     | 0%         |  |  |
| Surrounding streets             | 4                        | 4                        | 4 0%       |                | 5%         |  |  |
| Tota                            | il i                     | 5.00%                    | 1          | <b>-7.00</b> % |            |  |  |
| Adjustment value p              | er square meter          | 333                      |            | 532-           |            |  |  |
| Final meter value af            | iter Adjustments         | 6,983                    |            | 7,068          |            |  |  |
| Net average value per sq        | juare meter (SAR / m²)   | 7,025                    |            |                |            |  |  |
| Market value of the             | e land (SAR / m²)        | 152,243,490              |            |                |            |  |  |