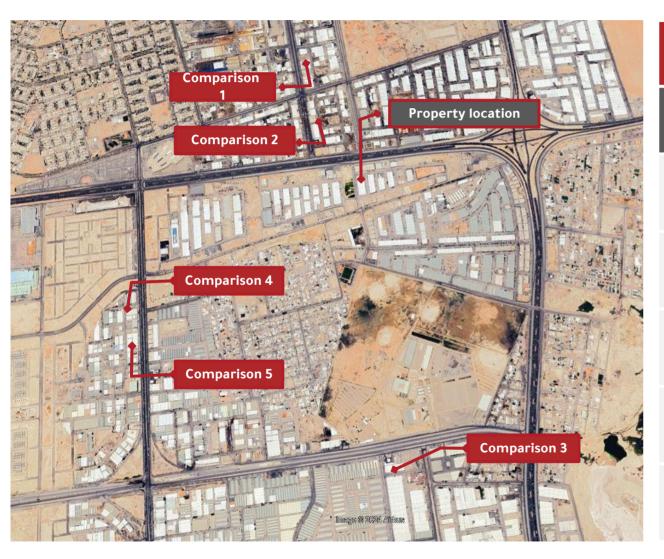

# Market Survey Data Analysis - Hotel

| Similar Comparisons - Market Survey - Hotel Rooms |              |                       |                                     |  |  |
|---------------------------------------------------|--------------|-----------------------|-------------------------------------|--|--|
| Comparison factors                                | Comparison 1 | Comparison 2          | Results - Property under valuation  |  |  |
| Hotel Holiday Inn Riyadh Business Districts       |              | Fairmont Riyadh Hotel | Radisson Blu Hotel, Riyadh Qurtubah |  |  |
| Classification / Stars                            | 5            | 5                     | 5                                   |  |  |
| Average Nightly Room Rate                         | 750          | 1350                  | 1050                                |  |  |
| Annual Expense Rate                               | %40          | %45                   | %43                                 |  |  |
| Annual Occupancy Rate                             | %65          | %70                   | %68                                 |  |  |

| Similar Comparisons - Market Survey - Hotel Villas |                             |                         |                                     |  |  |
|----------------------------------------------------|-----------------------------|-------------------------|-------------------------------------|--|--|
| Comparison factors                                 | Comparison3                 | Comparison 4            | Results - Property under valuation  |  |  |
| Hotel                                              | Vittori Palace Hotel Riyadh | Arjan Park Hotel Villas | Radisson Blu Hotel, Riyadh Qurtubah |  |  |
| Classification / Stars                             | 5                           | 5                       | 5                                   |  |  |
| Average nightly price for a villa                  | 2400                        | 3650                    | 3025                                |  |  |
| Annual Expense Rate                                | %40                         | %35                     | %38                                 |  |  |
| Annual Occupancy Rate                              | %50                         | %50                     | %50                                 |  |  |