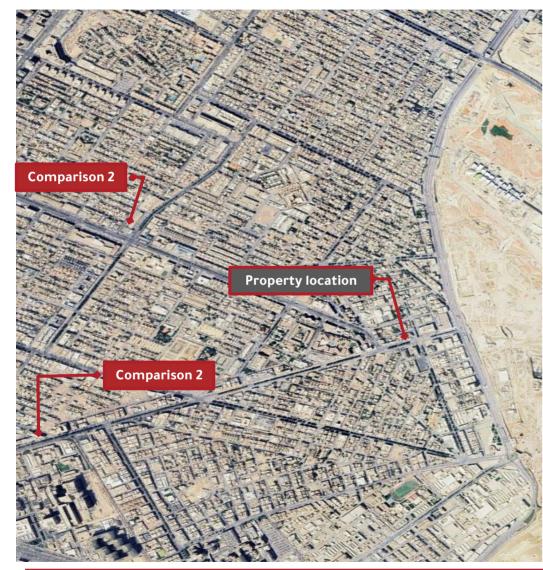

#### Estimating the value of the land - Market Approach - Comparisons method

| g                               |                          |                          |            |                |            |  |  |
|---------------------------------|--------------------------|--------------------------|------------|----------------|------------|--|--|
| Clau                            | se                       | Comparative real estates |            |                |            |  |  |
| Adjustments fastars             | Proporty under voluction | Compariso                | on 1       | Compariso      | on 2       |  |  |
| Adjustments factors             | Property under valuation | Value                    | Adjustment | Value          | Adjustment |  |  |
| Price per square meter          | ***                      | 7,000                    |            | 8,000          |            |  |  |
| Condition                       | ***                      | Available o              | offer      | Available o    | offer      |  |  |
| Date of valuation/offer         | 2024                     | 2024                     |            | 2024           |            |  |  |
| Market Condition                | ***                      | -5.00%                   | - 350      | -5.00%         | - 400      |  |  |
| Financing terms                 | ***                      | 0.00% -                  |            | 0.00%          | -          |  |  |
| Market conditions value         | ***                      | (350.00)                 |            | (400.00        | 0)         |  |  |
| Value after initial settlements | ***                      | 6,650                    |            |                | 7,600      |  |  |
| Land area (m²)                  | 21670.9                  | 10,000                   | -5%        | 3,420          | -12%       |  |  |
| Ease of access                  | High                     | High                     | 0%         | High           | 0%         |  |  |
| Property location               | High                     | Average                  | 10%        | High           | 0%         |  |  |
| Land shape                      | Flat                     | Flat                     | 0%         | Flat           | 0%         |  |  |
| Land topography                 | Regular                  | Regular                  | 0%         | Regular        | 0%         |  |  |
| Land use                        | Commercial               | Commercial               | 0%         | Commercial     | 0%         |  |  |
| Surrounding streets             | 4                        | 4                        | 4 0%       |                | 5%         |  |  |
| Tota                            | il i                     | 5.00%                    | 1          | <b>-7.00</b> % |            |  |  |
| Adjustment value p              | er square meter          | 333                      |            | 532-           |            |  |  |
| Final meter value af            | iter Adjustments         | 6,983                    |            | 7,068          |            |  |  |
| Net average value per sq        | juare meter (SAR / m²)   | 7,025                    |            |                |            |  |  |
| Market value of the             | e land (SAR / m²)        | 152,243,490              |            |                |            |  |  |

Valuating the land according to Market Approach - Method of comparison with similar sales