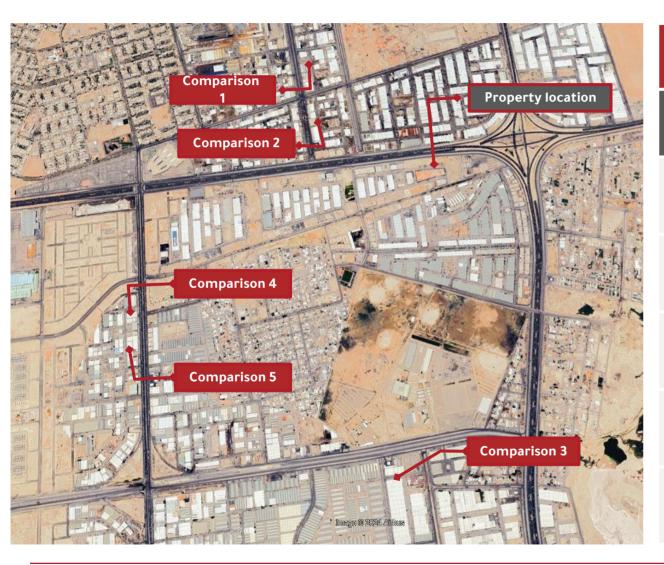

# Market Survey Data Analysis - Hotel

| Similar Comparisons - Market Survey - Hotel Rooms |              |                       |                                     |  |  |
|---------------------------------------------------|--------------|-----------------------|-------------------------------------|--|--|
| Comparison factors                                | Comparison 1 | Comparison 2          | Results - Property under valuation  |  |  |
| Hotel Holiday Inn Riyadh Business Districts       |              | Fairmont Riyadh Hotel | Radisson Blu Hotel, Riyadh Qurtubah |  |  |
| Classification / Stars                            | 5            | 5                     | 5                                   |  |  |
| Average Nightly Room Rate                         | 750          | 1350                  | 1050                                |  |  |
| Annual Expense Rate                               | %40          | %45                   | %43                                 |  |  |
| Annual Occupancy Rate                             | %65          | %70                   | %68                                 |  |  |

| Similar Comparisons - Market Survey - Hotel Villas |                             |                         |                                     |  |  |
|----------------------------------------------------|-----------------------------|-------------------------|-------------------------------------|--|--|
| Comparison factors                                 | Comparison3                 | Comparison 4            | Results - Property under valuation  |  |  |
| Hotel                                              | Vittori Palace Hotel Riyadh | Arjan Park Hotel Villas | Radisson Blu Hotel, Riyadh Qurtubah |  |  |
| Classification / Stars                             | 5                           | 5                       | 5                                   |  |  |
| Average nightly price for a villa                  | 2400                        | 3650                    | 3025                                |  |  |
| Annual Expense Rate                                | %40                         | %35                     | %38                                 |  |  |
| Annual Occupancy Rate                              | %50                         | %50                     | %50                                 |  |  |