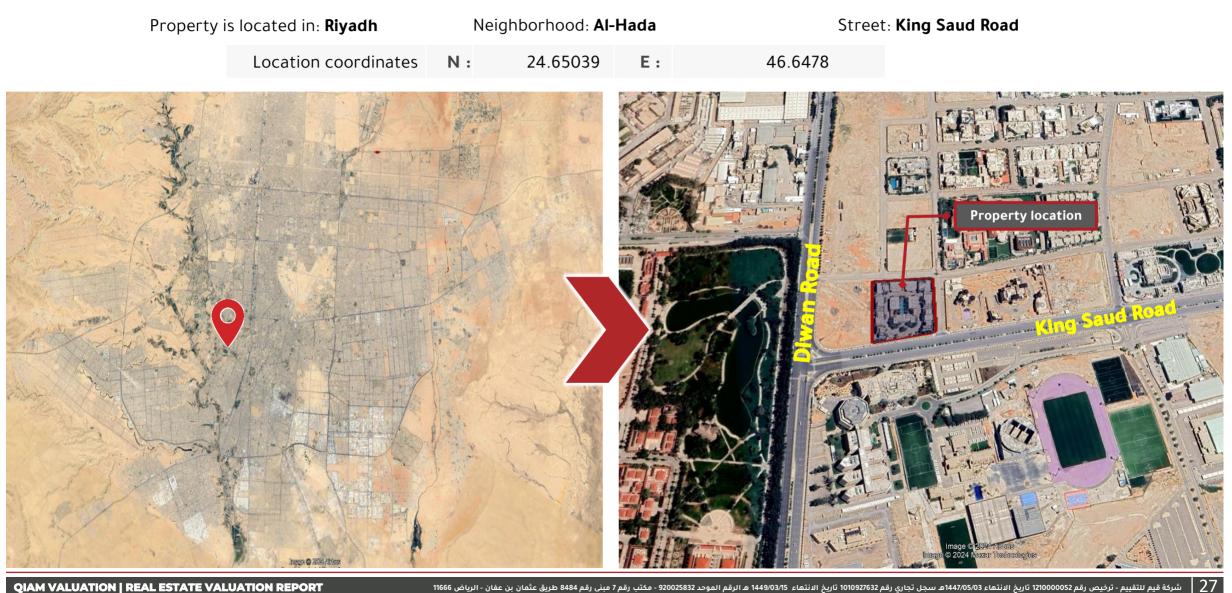

l                                        | -                        | High quality                                   | High quality energy saving | Automatic electric pump system |  |  |
| Security and safety systems - other facilities |                          |                                                |                            |                                |  |  |
| Facilities                                     | Parking                  | Fire Alarm and Extinguishing Systems           | s Security Systems         |                                |  |  |
| N.A.                                           | Basement + Outdoor       | Fire Detection Systems - Fire Hose for All Hot | el Parts Indoor and        | outdoor surveillance cameras   |  |  |



# **Property location**



**QIAM VALUATION | REAL ESTATE VALUATION REPORT** 



# Photographic survey of the Property















Londo probación

# Valuation



## Valuation Approaches



The market approach provides an indication of value by comparing the asset with identical or comparable (similar) assets for which price information is available.



Income Approach

The income approach provides an indication of value by converting future cash flows into one current value. According to this method, the value of the asset is determined by reference to the value of the revenue and cash flows generated by the asset or the costs it provides.



The cost approach provides an indication of value using the economic principle that states that the buyer will not pay an asset more than the cost of obtaining an asset o