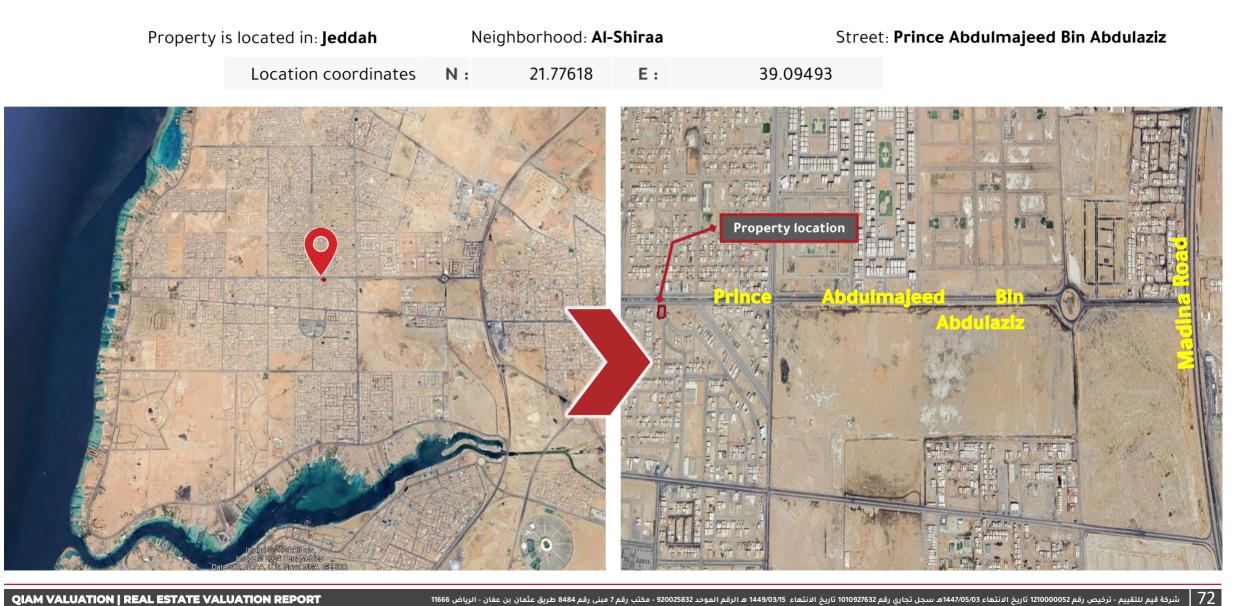

ding System |  |  |
| Under installation                             | nder installation N.A. Under inst |                                                       | N.A.          | N.A.                 |  |  |
| Security and safety systems - other facilities |                                   |                                                       |               |                      |  |  |
| Facilities                                     | Parking                           | Fire Alarm and Extinguishing Systems Security Systems |               | Security Systems     |  |  |
| N.A.                                           | Outdoor                           | N.A.                                                  |               | N.A.                 |  |  |



# **Property location**





# Photographic survey of the Property











#### Londo problem

# Valuation



# Valuation Approaches



The market approach provides an indication of value by comparing the asset with identical or comparable (similar) assets for which price information is available.



Income Approach

The income approach provides an indication of value by converting future cash flows into one current value. According to this method, the value of the asset is determined by reference to the value of the revenue and cash flows generated by the asset or the costs it provides.



The cost approach provides an indication of value using the economic principle that states that the buyer will not pay an asset more than the cost of obtaining an asset of similar benefit, whether through purchase or constru