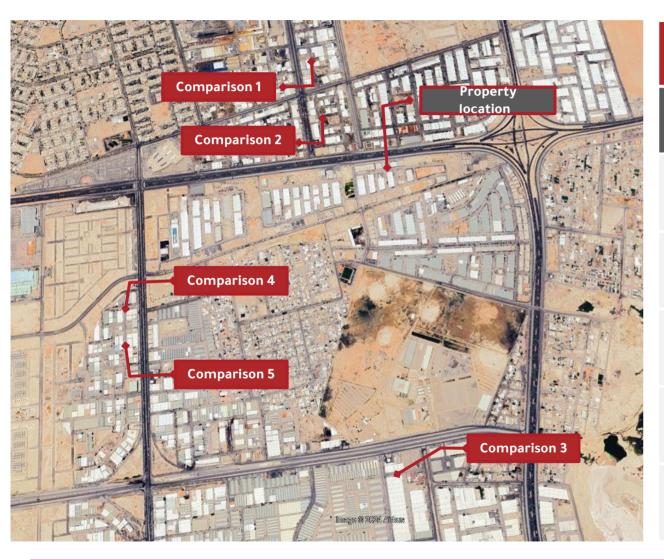

# Market Survey Data Analysis - Hotel

| Similar Comparisons - Market Survey - Hotel Rooms |              |                       |                                     |  |  |
|---------------------------------------------------|--------------|-----------------------|-------------------------------------|--|--|
| Comparison factors                                | Comparison 1 | Comparison 2          | Results - Property under valuation  |  |  |
| Hotel Holiday Inn Riyadh Business Districts       |              | Fairmont Riyadh Hotel | Radisson Blu Hotel, Riyadh Qurtubah |  |  |
| Classification / Stars                            | 5            | 5                     | 5                                   |  |  |
| Average Nightly Room Rate                         | 750          | 1350                  | 1050                                |  |  |
| Annual Expense Rate                               | %40          | %45                   | %43                                 |  |  |
| Annual Occupancy Rate                             | %65          | %70                   | %68                                 |  |  |

| Similar Comparisons - Market Survey - Hotel Villas |                             |                         |                                     |  |  |
|----------------------------------------------------|-----------------------------|-------------------------|-------------------------------------|--|--|
| Comparison factors                                 | Comparison3                 | Comparison 4            | Results - Property under valuation  |  |  |
| Hotel                                              | Vittori Palace Hotel Riyadh | Arjan Park Hotel Villas | Radisson Blu Hotel, Riyadh Qurtubah |  |  |
| Classification / Stars                             | 5                           | 5                       | 5                                   |  |  |
| Average nightly price for a villa                  | 2400                        | 3650                    | 3025                                |  |  |
| Annual Expense Rate                                | %40                         | %35                     | %38                                 |  |  |
| Annual Occupancy Rate                              | %50                         | %50                     | %50                                 |  |  |