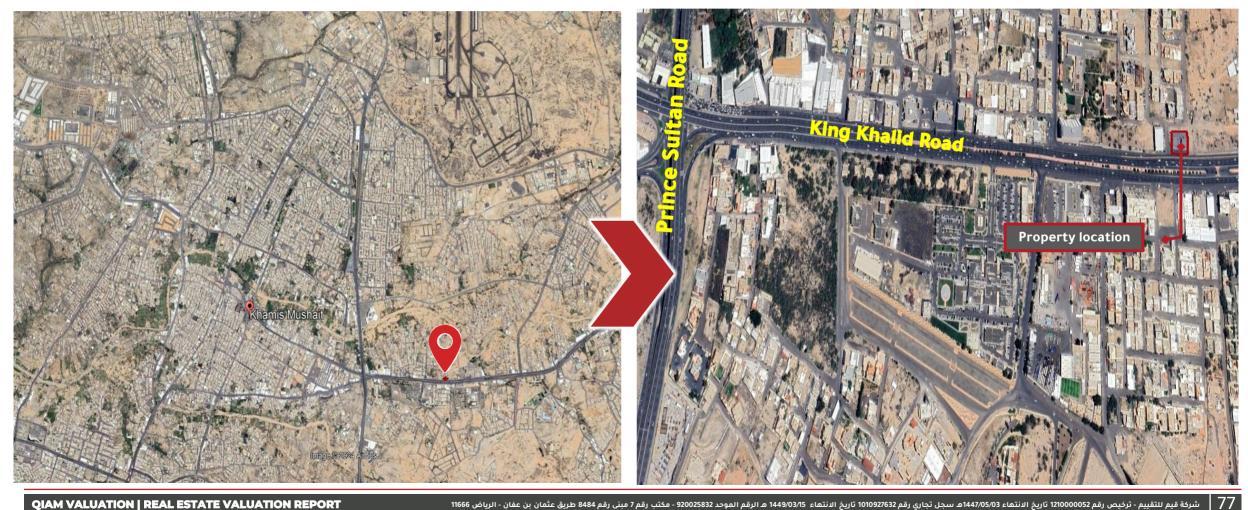

# **Property location**

**QIAM VALUATION | REAL ESTATE VALUATION REPORT** 

> Location- plan number - plot number - land area:

| City - District   | Plot number   | Plan number | Land area             |
|-------------------|---------------|-------------|-----------------------|
| Riyadh - Qurtubah | 1 - 2 - 4 - 6 | 3115        | 21670.9 square meters |

> Borders and lengths:

|                 |               |                 | Borders and   | lengths:        |               |                 |               |
|-----------------|---------------|-----------------|---------------|-----------------|---------------|-----------------|---------------|
| Northen border  | Border length | Southern border | Border length | Eastern border  | Border length | Western border  | Border length |
| 46m wide street | 307,02        | 20m wide street | 303,34        | 28m wide street | 46,5          | 20m wide street | 60,35         |