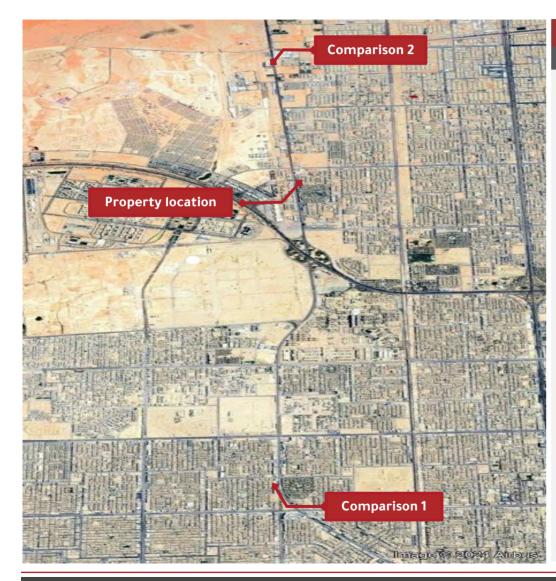

#### Estimating the value of the land - Market Approach - Comparisons method

| g                               |                          |                          |            |                |            |  |  |
|---------------------------------|--------------------------|--------------------------|------------|----------------|------------|--|--|
| Clau                            | se                       | Comparative real estates |            |                |            |  |  |
| Adjustments fastars             | Proporty under voluction | Compariso                | on 1       | Compariso      | on 2       |  |  |
| Adjustments factors             | Property under valuation | Value                    | Adjustment | Value          | Adjustment |  |  |
| Price per square meter          | ***                      | 7,000                    |            | 8,000          |            |  |  |
| Condition                       | ***                      | Available o              | offer      | Available o    | offer      |  |  |
| Date of valuation/offer         | 2024                     | 2024                     |            | 2024           |            |  |  |
| Market Condition                | ***                      | -5.00%                   | - 350      | -5.00%         | - 400      |  |  |
| Financing terms                 | ***                      | 0.00% -                  |            | 0.00%          | -          |  |  |
| Market conditions value         | ***                      | (350.00)                 |            | (400.00        | 0)         |  |  |
| Value after initial settlements | ***                      | 6,650                    |            |                | 7,600      |  |  |
| Land area (m²)                  | 21670.9                  | 10,000                   | -5%        | 3,420          | -12%       |  |  |
| Ease of access                  | High                     | High                     | 0%         | High           | 0%         |  |  |
| Property location               | High                     | Average                  | 10%        | High           | 0%         |  |  |
| Land shape                      | Flat                     | Flat                     | 0%         | Flat           | 0%         |  |  |
| Land topography                 | Regular                  | Regular                  | 0%         | Regular        | 0%         |  |  |
| Land use                        | Commercial               | Commercial               | 0%         | Commercial     | 0%         |  |  |
| Surrounding streets             | 4                        | 4                        | 4 0%       |                | 5%         |  |  |
| Tota                            | il i                     | 5.00%                    | 1          | <b>-7.00</b> % |            |  |  |
| Adjustment value p              | er square meter          | 333                      |            | 532-           |            |  |  |
| Final meter value af            | iter Adjustments         | 6,983                    |            | 7,068          |            |  |  |
| Net average value per sq        | juare meter (SAR / m²)   | 7,025                    |            |                |            |  |  |
| Market value of the             | e land (SAR / m²)        | 152,243,490              |            |                |            |  |  |

Valuating the land according to Market Approach - Method of comparison with similar sales