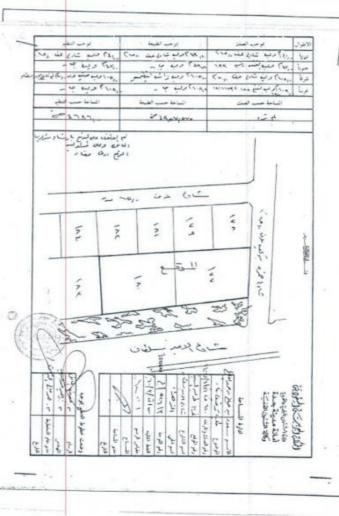

> Location- plan number - plot number - land area:

| City - District   | Plot number   | Plan number | Land area             |
|-------------------|---------------|-------------|-----------------------|
| Riyadh - Qurtubah | 1 - 2 - 4 - 6 | 3115        | 21670.9 square meters |

> Borders and lengths:

|                 |               |                 | Borders and   | lengths:        |               |                 |               |
|-----------------|---------------|-----------------|---------------|-----------------|---------------|-----------------|---------------|
| Northen border  | Border length | Southern border | Border length | Eastern border  | Border length | Western border  | Border length |
| 46m wide street | 307,02        | 20m wide street | 303,34        | 28m wide street | 46,5          | 20m wide street | 60,35         |