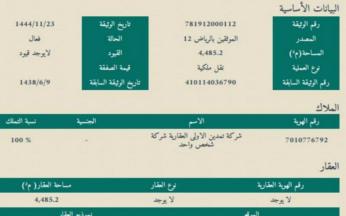

#### > Title deed information

| Owner name                        | Deed number                                  | Deed date                                       | Ownership Type                                                 |
|-----------------------------------|----------------------------------------------|-------------------------------------------------|----------------------------------------------------------------|
| Tamdeen First Real Estate Company | 381912000111<br>781912000112<br>798507018272 | 23/11/1444 AH<br>23/11/1444 AH<br>13/07/1443 AH | Absolute ownership<br>Absolute ownership<br>Absolute ownership |
|                                   | 998507018273                                 | 13/07/1443 AH                                   | Absolute ownership                                             |

> Location- plan number - plot number - land area:

| City - District   | Plot number   | Plan number | Land area             |
|-------------------|---------------|-------------|-----------------------|
| Riyadh - Qurtubah | 1 - 2 - 4 - 6 | 3115        | 21670.9 square meters |