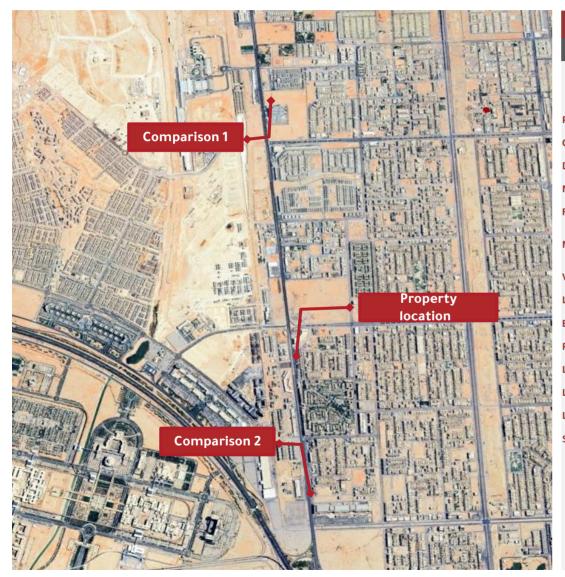

#### Estimating the value of the land - Market Approach - Comparisons method

| g                               |                          |                          |            |                |            |  |  |
|---------------------------------|--------------------------|--------------------------|------------|----------------|------------|--|--|
| Clau                            | se                       | Comparative real estates |            |                |            |  |  |
| Adjustments fastars             | Proporty under voluction | Compariso                | on 1       | Compariso      | on 2       |  |  |
| Adjustments factors             | Property under valuation | Value                    | Adjustment | Value          | Adjustment |  |  |
| Price per square meter          | ***                      | 7,000                    |            | 8,000          |            |  |  |
| Condition                       | ***                      | Available o              | offer      | Available o    | offer      |  |  |
| Date of valuation/offer         | 2024                     | 2024                     |            | 2024           |            |  |  |
| Market Condition                | ***                      | -5.00%                   | - 350      | -5.00%         | - 400      |  |  |
| Financing terms                 | ***                      | 0.00% -                  |            | 0.00%          | -          |  |  |
| Market conditions value         | ***                      | (350.00)                 |            | (400.00        | 0)         |  |  |
| Value after initial settlements | ***                      | 6,650                    |            |                | 7,600      |  |  |
| Land area (m²)                  | 21670.9                  | 10,000                   | -5%        | 3,420          | -12%       |  |  |
| Ease of access                  | High                     | High                     | 0%         | High           | 0%         |  |  |
| Property location               | High                     | Average                  | 10%        | High           | 0%         |  |  |
| Land shape                      | Flat                     | Flat                     | 0%         | Flat           | 0%         |  |  |
| Land topography                 | Regular                  | Regular                  | 0%         | Regular        | 0%         |  |  |
| Land use                        | Commercial               | Commercial               | 0%         | Commercial     | 0%         |  |  |
| Surrounding streets             | 4                        | 4                        | 4 0%       |                | 5%         |  |  |
| Tota                            | il i                     | 5.00%                    | 1          | <b>-7.00</b> % |            |  |  |
| Adjustment value p              | er square meter          | 333                      |            | 532-           |            |  |  |
| Final meter value af            | iter Adjustments         | 6,983                    |            | 7,068          |            |  |  |
| Net average value per sq        | juare meter (SAR / m²)   | 7,025                    |            |                |            |  |  |
| Market value of the             | e land (SAR / m²)        | 152,243,490              |            |                |            |  |  |

Valuating the land according to Market Approach - Method of comparison with similar sales