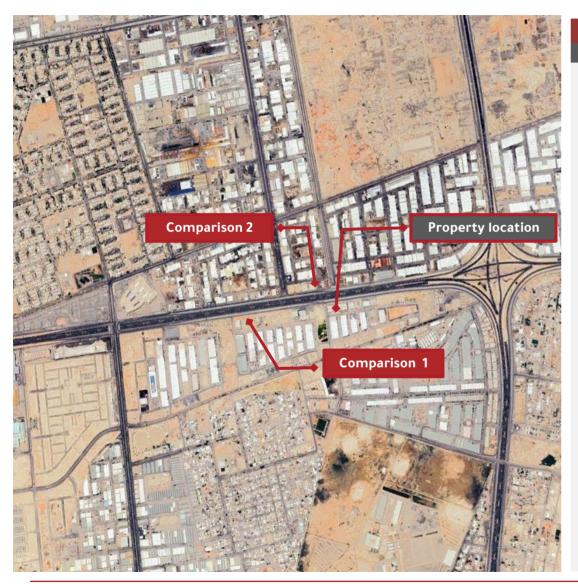

#### Estimating the value of the land - Market Approach - Comparisons method

| g                               |                          |                          |            |                |            |  |  |
|---------------------------------|--------------------------|--------------------------|------------|----------------|------------|--|--|
| Clau                            | se                       | Comparative real estates |            |                |            |  |  |
| Adjustments fastars             | Proporty under voluction | Compariso                | on 1       | Compariso      | on 2       |  |  |
| Adjustments factors             | Property under valuation | Value                    | Adjustment | Value          | Adjustment |  |  |
| Price per square meter          | ***                      | 7,000                    |            | 8,000          |            |  |  |
| Condition                       | ***                      | Available o              | offer      | Available o    | offer      |  |  |
| Date of valuation/offer         | 2024                     | 2024                     |            | 2024           |            |  |  |
| Market Condition                | ***                      | -5.00%                   | - 350      | -5.00%         | - 400      |  |  |
| Financing terms                 | ***                      | 0.00% -                  |            | 0.00%          | -          |  |  |
| Market conditions value         | ***                      | (350.00)                 |            | (400.00        | 0)         |  |  |
| Value after initial settlements | ***                      | 6,650                    |            |                | 7,600      |  |  |
| Land area (m²)                  | 21670.9                  | 10,000                   | -5%        | 3,420          | -12%       |  |  |
| Ease of access                  | High                     | High                     | 0%         | High           | 0%         |  |  |
| Property location               | High                     | Average                  | 10%        | High           | 0%         |  |  |
| Land shape                      | Flat                     | Flat                     | 0%         | Flat           | 0%         |  |  |
| Land topography                 | Regular                  | Regular                  | 0%         | Regular        | 0%         |  |  |
| Land use                        | Commercial               | Commercial               | 0%         | Commercial     | 0%         |  |  |
| Surrounding streets             | 4                        | 4                        | 4 0%       |                | 5%         |  |  |
| Tota                            | il i                     | 5.00%                    | 1          | <b>-7.00</b> % |            |  |  |
| Adjustment value p              | er square meter          | 333                      |            | 532-           |            |  |  |
| Final meter value af            | iter Adjustments         | 6,983                    |            | 7,068          |            |  |  |
| Net average value per sq        | juare meter (SAR / m²)   | 7,025                    |            |                |            |  |  |
| Market value of the             | e land (SAR / m²)        | 152,243,490              |            |                |            |  |  |