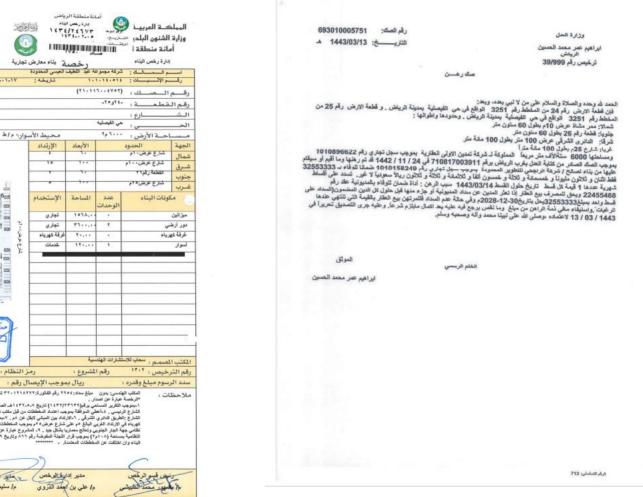

#### > Title deed information

| Owner name                        | Deed number                                  | Deed date                                       | Ownership Type                                                 |
|-----------------------------------|----------------------------------------------|-------------------------------------------------|----------------------------------------------------------------|
| Tamdeen First Real Estate Company | 381912000111<br>781912000112<br>798507018272 | 23/11/1444 AH<br>23/11/1444 AH<br>13/07/1443 AH | Absolute ownership<br>Absolute ownership<br>Absolute ownership |
|                                   | 998507018273                                 | 13/07/1443 AH                                   | Absolute ownership                                             |

> Location- plan number - plot number - land area:

| City - District   | Plot number   | Plan number | Land area             |
|-------------------|---------------|-------------|-----------------------|
| Riyadh - Qurtubah | 1 - 2 - 4 - 6 | 3115        | 21670.9 square meters |

> Borders and lengths:

|                 |               |                 | Borders and   | lengths:        |               |                 |               |
|-----------------|---------------|-----------------|---------------|-----------------|---------------|-----------------|---------------|
| Northen border  | Border length | Southern border | Border length | Eastern border  | Border length | Western border  | Border length |
| 46m wide street | 307,02        | 20m wide street | 303,34        | 28m wide street | 46,5          | 20m wide street | 60,35         |