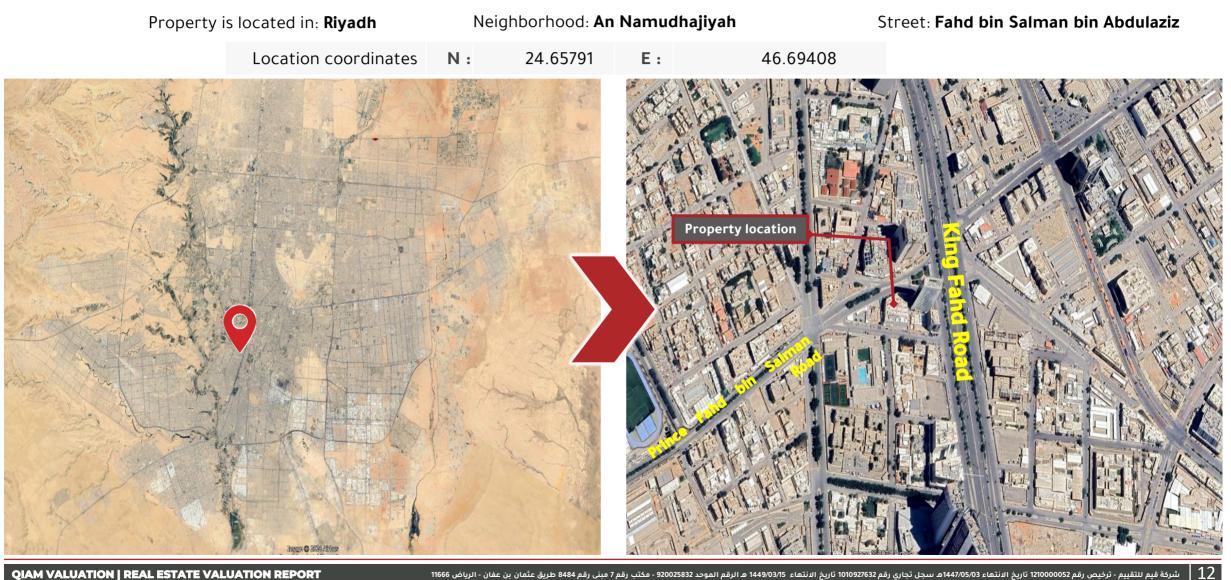

| 2 Elevators                                    | High quality                                    | High quality energy saving | Automatic electric pump system |  |  |  |  |
|                     | Security and safety systems - other facilities |                                                 |                            |                                |  |  |  |  |
| Facilities          | Parking                                        | Fire Alarm and Extinguishing Systems            |                            | Security Systems               |  |  |  |  |
| N.A.                | Basement + Outdoor                             | Fire Detection Systems - Fire Hose for All Hote | el Parts Indoor and        | outdoor surveillance cameras   |  |  |  |  |



# **Property location**



**QIAM VALUATION | REAL ESTATE VALUATION REPORT** 



# Photographic survey of the Property

















Londo problem

# Valuation



# Valuation Approaches



The market approach provides an indication of value by comparing the asset with identical or comparable (similar) assets for which price information is available.



Income Approach

The income approach provides an indication of value by converting future cash flows into one current value. According to this method, the value of the asset is determined by reference to the value of the revenue and cash flows generated by the asset or the costs it provides.



The cost approach provides an indication of value using the economic principle that states that the buyer will not pay an asset more than the cost of obtaining an asset of