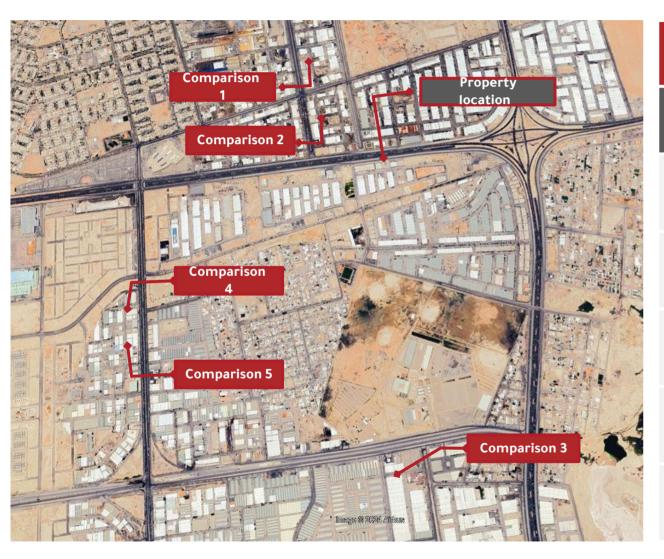

# Market Survey Data Analysis - Hotel

| Similar Comparisons - Market Survey - Hotel Rooms |              |                       |                                     |  |  |
|---------------------------------------------------|--------------|-----------------------|-------------------------------------|--|--|
| Comparison factors                                | Comparison 1 | Comparison 2          | Results - Property under valuation  |  |  |
| Hotel Holiday Inn Riyadh Business Districts       |              | Fairmont Riyadh Hotel | Radisson Blu Hotel, Riyadh Qurtubah |  |  |
| Classification / Stars                            | 5            | 5                     | 5                                   |  |  |
| Average Nightly Room Rate                         | 750          | 1350                  | 1050                                |  |  |
| Annual Expense Rate                               | %40          | %45                   | %43                                 |  |  |
| Annual Occupancy Rate                             | %65          | %70                   | %68                                 |  |  |

| Similar Comparisons - Market Survey - Hotel Villas |                             |                         |                                     |  |  |
|----------------------------------------------------|-----------------------------|-------------------------|-------------------------------------|--|--|
| Comparison factors                                 | Comparison3                 | Comparison 4            | Results - Property under valuation  |  |  |
| Hotel                                              | Vittori Palace Hotel Riyadh | Arjan Park Hotel Villas | Radisson Blu Hotel, Riyadh Qurtubah |  |  |
| Classification / Stars                             | 5                           | 5                       | 5                                   |  |  |
| Average nightly price for a villa                  | 2400                        | 3650                    | 3025                                |  |  |
| Annual Expense Rate                                | %40                         | %35                     | %38                                 |  |  |
| Annual Occupancy Rate                              | %50                         | %50                     | %50                                 |  |  |