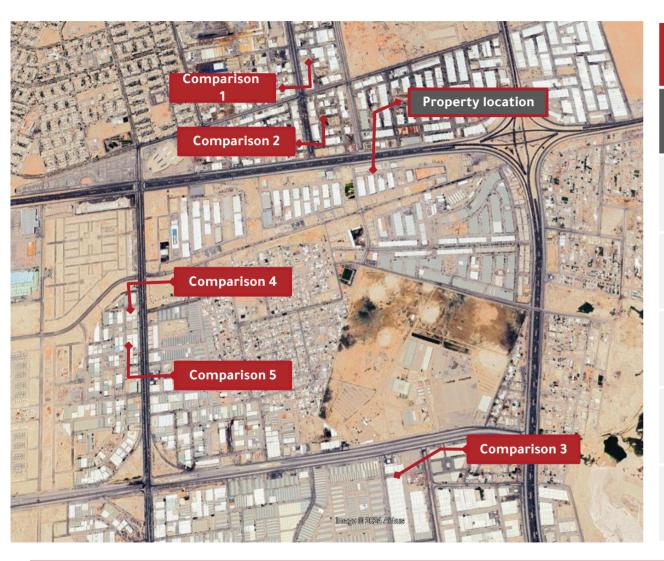

# **Property location**

**QIAM VALUATION | REAL ESTATE VALUATION REPORT** 

#### Estimating the value of the land - Market Approach - Comparisons method

| g                               |                          |                          |            |                |            |  |  |
|---------------------------------|--------------------------|--------------------------|------------|----------------|------------|--|--|
| Clau                            | se                       | Comparative real estates |            |                |            |  |  |
| Adjustments fastars             | Proporty under voluction | Compariso                | on 1       | Compariso      | on 2       |  |  |
| Adjustments factors             | Property under valuation | Value                    | Adjustment | Value          | Adjustment |  |  |
| Price per square meter          | ***                      | 7,000                    |            | 8,000          |            |  |  |
| Condition                       | ***                      | Available o              | offer      | Available o    | offer      |  |  |
| Date of valuation/offer         | 2024                     | 2024                     |            | 2024           |            |  |  |
| Market Condition                | ***                      | -5.00%                   | - 350      | -5.00%         | - 400      |  |  |
| Financing terms                 | ***                      | 0.00% -                  |            | 0.00%          | -          |  |  |
| Market conditions value         | ***                      | (350.00)                 |            | (400.00        | 0)         |  |  |
| Value after initial settlements | ***                      | 6,650                    |            |                | 7,600      |  |  |
| Land area (m²)                  | 21670.9                  | 10,000                   | -5%        | 3,420          | -12%       |  |  |
| Ease of access                  | High                     | High                     | 0%         | High           | 0%         |  |  |
| Property location               | High                     | Average                  | 10%        | High           | 0%         |  |  |
| Land shape                      | Flat                     | Flat                     | 0%         | Flat           | 0%         |  |  |
| Land topography                 | Regular                  | Regular                  | 0%         | Regular        | 0%         |  |  |
| Land use                        | Commercial               | Commercial               | 0%         | Commercial     | 0%         |  |  |
| Surrounding streets             | 4                        | 4                        | 4 0%       |                | 5%         |  |  |
| Tota                            | il i                     | 5.00%                    | 1          | <b>-7.00</b> % |            |  |  |
| Adjustment value p              | er square meter          | 333                      |            | 532-           |            |  |  |
| Final meter value af            | iter Adjustments         | 6,983                    |            | 7,068          |            |  |  |
| Net average value per sq        | juare meter (SAR / m²)   | 7,025                    |            |                |            |  |  |
| Market value of the             | e land (SAR / m²)        | 152,243,490              |            |                |            |  |  |

# Market Survey Data Analysis - Hotel

| Similar Comparisons - Market Survey - Hotel Rooms |              |                       |                                     |  |  |
|---------------------------------------------------|--------------|-----------------------|-------------------------------------|--|--|
| Comparison factors                                | Comparison 1 | Comparison 2          | Results - Property under valuation  |  |  |
| Hotel Holiday Inn Riyadh Business Districts       |              | Fairmont Riyadh Hotel | Radisson Blu Hotel, Riyadh Qurtubah |  |  |
| Classification / Stars                            | 5            | 5                     | 5                                   |  |  |
| Average Nightly Room Rate                         | 750          | 1350                  | 1050                                |  |  |
| Annual Expense Rate                               | %40          | %45                   | %43                                 |  |  |
| Annual Occupancy Rate                             | %65          | %70                   | %68                                 |  |  |

| Similar Comparisons - Market Survey - Hotel Villas |                             |                         |                                     |  |  |
|----------------------------------------------------|-----------------------------|-------------------------|-------------------------------------|--|--|
| Comparison factors                                 | Comparison3                 | Comparison 4            | Results - Property under valuation  |  |  |
| Hotel                                              | Vittori Palace Hotel Riyadh | Arjan Park Hotel Villas | Radisson Blu Hotel, Riyadh Qurtubah |  |  |
| Classification / Stars                             | 5                           | 5                       | 5                                   |  |  |
| Average nightly price for a villa                  | 2400                        | 3650                    | 3025                                |  |  |
| Annual Expense Rate                                | %40                         | %35                     | %38                                 |  |  |
| Annual Occupancy Rate                              | %50                         | %50                     | %50                                 |  |  |