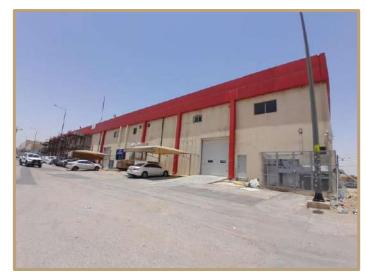

# Al Jadah Complex

| Report Number      | DC24012039                |
|--------------------|---------------------------|
| Report Date        | 2024/07/18                |
| valuation Approach | The income approach –DCF- |
| Value Base         | Market Value              |
| Property type      | Mixed-use                 |
| Address            | Riyadh - Qortoba          |

### Property Description

The property under valuation is situated in the Qurtuba neighborhood of Riyadh.

Qurtuba is located in the northeast part of the city, proximate to King Khalid International Airport, and falls under the jurisdiction of Al Rawdah Municipality. Known for its residential complexes, Qurtuba offers comprehensive amenities including mosques, schools, recreational venues, shopping centers, and medical services.

The hotel property itself features 104 rooms, meeting rooms, wedding halls, restaurants, separate health clubs for men and women, and offices for operational purposes. Additionally, there are 16 fully furnished outdoor villas, each with a private swimming pool and dedicated parking. Basement parking is also available on-site.

The showrooms within the project encompass 24 units with external parking spaces provided. Furthermore, the project includes 6 offices overlooking the boulevard.

According to the property deed, the land area is 21,670.9 square meters, while the building area, as per the building permit, measures 32,736.24 square meters.