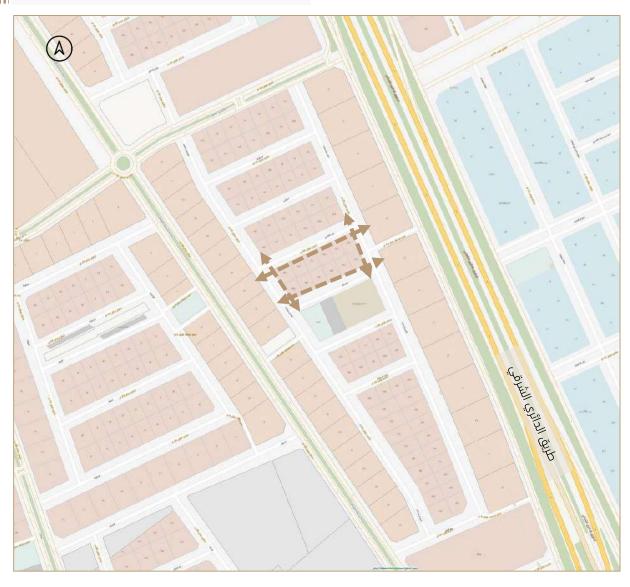

### Property Description

The property under valuation is situated in the Qurtuba neighborhood of Riyadh.

Qurtuba is located in the northeast part of the city, proximate to King Khalid International Airport, and falls under the jurisdiction of Al Rawdah Municipality. Known for its residential complexes, Qurtuba offers comprehensive amenities including mosques, schools, recreational venues, shopping centers, and medical services.

The neighborhood spans approximately 13.53 square kilometers and is bounded to the east by Sheikh Hassan bin Hussein bin Ali Road and Al-Munsiyah neighborhood. To the south, it is bordered by Al-Dammam Road, Granada neighborhood, and Al-Shuhada neighborhood. The western boundary comprises the airport road, Al Falah, and Imam Muhammad bin Saud Islamic University, while the northern side is delineated by Al Thumama Road and Princess Noura bint Abdul Rahman University.

The showrooms within the project encompass 24 units with external parking spaces provided. Furthermore, the project includes 6 offices overlooking the boulevard.

According to the property deed, the land area is 21,670.9 square meters, while the building area, as per the building permit, measures 32,736.24 square meters.

19

| Land Are             | ea              | Land Use        |       |      |  |
|----------------------|-----------------|-----------------|-------|------|--|
| <sup>2</sup> m 21,67 | 0.9             | Commercial      |       |      |  |
| Boundaries           |                 |                 |       |      |  |
| Length               |                 | Border          | S     | ide  |  |
| 62.02 + 7.04 m       | Str             | reet width 46m  | N     | orth |  |
| Length               |                 | Border          | S     | ide  |  |
| 13.85 + 50.52 m      | Str             | reet width 20m  | South |      |  |
| Length               |                 | Border          |       |      |  |
| 13.85+46.5 m         | Str             | reet width 28m  | E     | East |  |
| Length               |                 | Border          | Side  |      |  |
| 68 m                 |                 | Parcel no.2     | W     | /est |  |
|                      | Land            | shape           |       |      |  |
| irregular            |                 | regular         |       | V    |  |
|                      | Land            | level           |       |      |  |
| Uneven               |                 | level           |       | V    |  |
|                      | Building in the | e adjacent plot |       |      |  |
| Not built            |                 | Built           |       | ٧    |  |