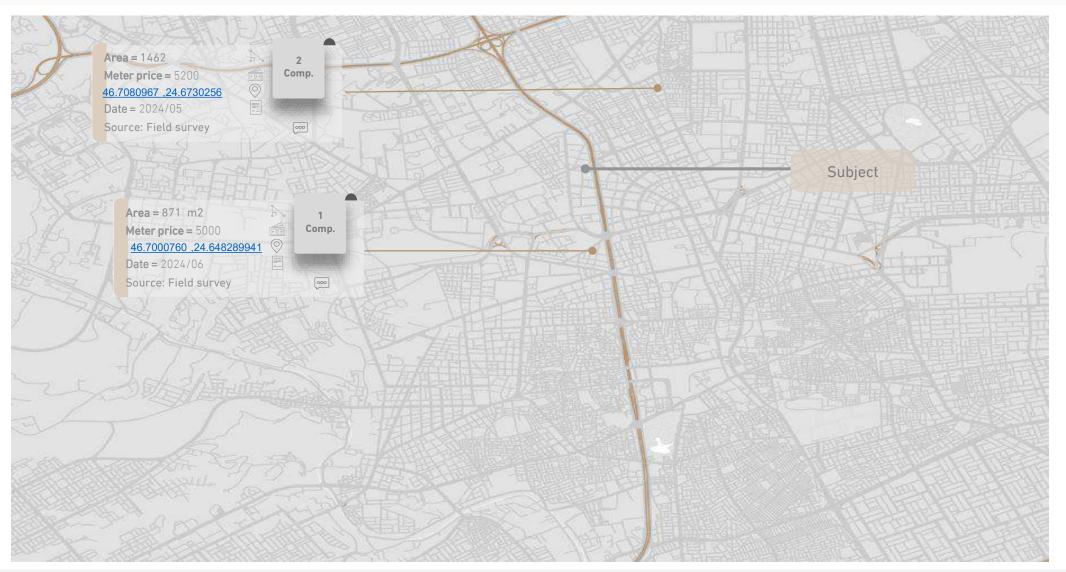

| Available   | Unavailable   |                                    |           |             |  |
|                            | Mosques              | Available 🗸 | Unavailable   |                                    |           |             |  |
| Public Utilities           | Park                 | Available   | Unavailable   | Notes                              |           |             |  |
|                            | Educational services | Available   | Unavailable   |                                    |           |             |  |



### Photos of the property















#### باركور BARCODE قييم الأصول Assets Valuation

# 04

## Market Analysis



### Land Market Survey

After the field survey for land in the site to be valued, the prices in the area are as following:





### Market Analysis

Capitalization rate is a rate used to convert income into value and is used to estimate a property's recovery value. There is more than one way to derive the capitalization rate. Each of these methods depends on the use of the recent past as a means of anticipating the future as well as a real estate valuation measure used to compare different real estate investments. Although there are many differences, interest rate is often calculated as a ratio between net operating income generated by the asset and original capital cost or rather than the current market rate analysis. the capitalization rate is influenced by the demand and supply rates of the same type of real estate as well as the quality and finishing of real estate, The capitalization rate is calculated by