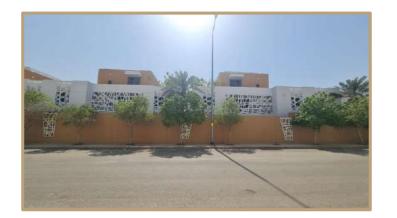

### Property Description

The property under valuation is situated in the Qurtuba neighborhood of Riyadh.

Qurtuba is located in the northeast part of the city, proximate to King Khalid International Airport, and falls under the jurisdiction of Al Rawdah Municipality. Known for its residential complexes, Qurtuba offers comprehensive amenities including mosques, schools, recreational venues, shopping centers, and medical services.

The neighborhood spans approximately 13.53 square kilometers and is bounded to the east by Sheikh Hassan bin Hussein bin Ali Road and Al-Munsiyah neighborhood. To the south, it is bordered by Al-Dammam Road, Granada neighborhood, and Al-Shuhada neighborhood. The western boundary comprises the airport road, Al Falah, and Imam Muhammad bin Saud Islamic University, while the northern side is delineated by Al Thumama Road and Princess Noura bint Abdul Rahman University.

The hotel property itself features 104 rooms, meeting rooms, wedding halls, restaurants, separate health clubs for men and women, and offices for operational purposes. Additionally, there are 16 fully furnished outdoor villas, each with a private swimming pool and dedicated parking. Basement parking is also available on-site.

The showrooms within the project encompass 24 units with external parking spaces provided. Furthermore, the project includes 6 offices overlooking the boulevard.

According to the property deed, the land area is 21,670.9 square meters, while the building area, as per the building permit, measures 32,736.24 square meters.