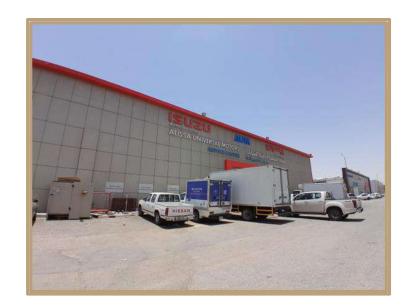

# Al Jadah Complex

| Report Number      | DC24012039                |
|--------------------|---------------------------|
| Report Date        | 2024/07/18                |
| valuation Approach | The income approach –DCF- |
| Value Base         | Market Value              |
| Property type      | Mixed-use                 |
| Address            | Riyadh - Qortoba          |

### Property Description

The property under valuation is situated in the Qurtuba neighborhood of Riyadh.

Qurtuba is located in the northeast part of the city, proximate to King Khalid International Airport, and falls under the jurisdiction of Al Rawdah Municipality. Known for its residential complexes, Qurtuba offers comprehensive amenities including mosques, schools, recreational venues, shopping centers, and medical services.

The hotel property itself features 104 rooms, meeting rooms, wedding halls, restaurants, separate health clubs for men and women, and offices for operational purposes. Additionally, there are 16 fully furnished outdoor villas, each with a private swimming pool and dedicated parking. Basement parking is also available on-site.

The showrooms within the project encompass 24 units with external parking spaces provided. Furthermore, the project includes 6 offices overlooking the boulevard.

According to the property deed, the land area is 21,670.9 square meters, while the building area, as per the building permit, measures 32,736.24 square meters.