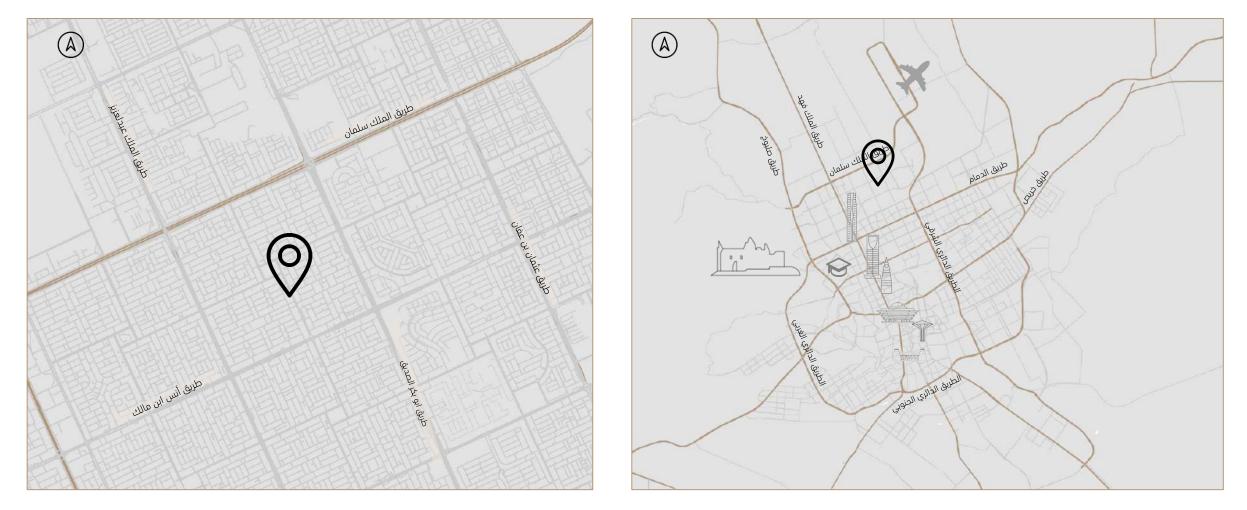

### Property Description

The property under valuation is situated in the Qurtuba neighborhood of Riyadh.

Qurtuba is located in the northeast part of the city, proximate to King Khalid International Airport, and falls under the jurisdiction of Al Rawdah Municipality. Known for its residential complexes, Qurtuba offers comprehensive amenities including mosques, schools, recreational venues, shopping centers, and medical services.

The neighborhood spans approximately 13.53 square kilometers and is bounded to the east by Sheikh Hassan bin Hussein bin Ali Road and Al-Munsiyah neighborhood. To the south, it is bordered by Al-Dammam Road, Granada neighborhood, and Al-Shuhada neighborhood. The western boundary comprises the airport road, Al Falah, and Imam Muhammad bin Saud Islamic University, while the northern side is delineated by Al Thumama Road and Princess Noura bint Abdul Rahman University.

## Property Details

| Owner ID                                             | Owner                                                        |
|------------------------------------------------------|--------------------------------------------------------------|
| 1010896622                                           | Tamdeen First for Real Estate Trading<br>Company             |
| Issuance Date                                        | Deed Number                                                  |
| - 1443/07/13 - 1444/11/23 - 1444/11/23<br>1443/07/13 | - 381912000111 - 781912000112<br>798507018272 - 998507018273 |
| Issuance Date                                        | Building Permit                                              |
| 1442/03/23ھـ                                         | 1437/1962                                                    |
| City                                                 | District                                                     |
| Riyadh                                               | Qurtuba                                                      |
| Parcel No.                                           | Plan No.                                                     |
| 6 - 5 -4 -3 - 2- 1                                   | 3115                                                         |
| Coo                                                  | rdinates                                                     |

46.739725 ,24.835741

| تاریخ الصله: ۱٤٤۲/۷/۱۲<br>رقم الصله: ۷۰،۱۸۲۷۲<br>رقم الصله: ۷۰،۱۸۲۷۲ |                                | (1994)<br>القالة<br>(۲۰۰۱)                                   |
|----------------------------------------------------------------------|--------------------------------|--------------------------------------------------------------|
|                                                                      | ميك                            | 1. T                                                         |
| 20م بطول 105.82 مالة و خمسة                                          | ا: قطعة رقم 4 بطول 68 تبانية و | بطول 95 خمسة و تسعون متر +<br>متر و الثين و ثمانون ستصفر شرق |