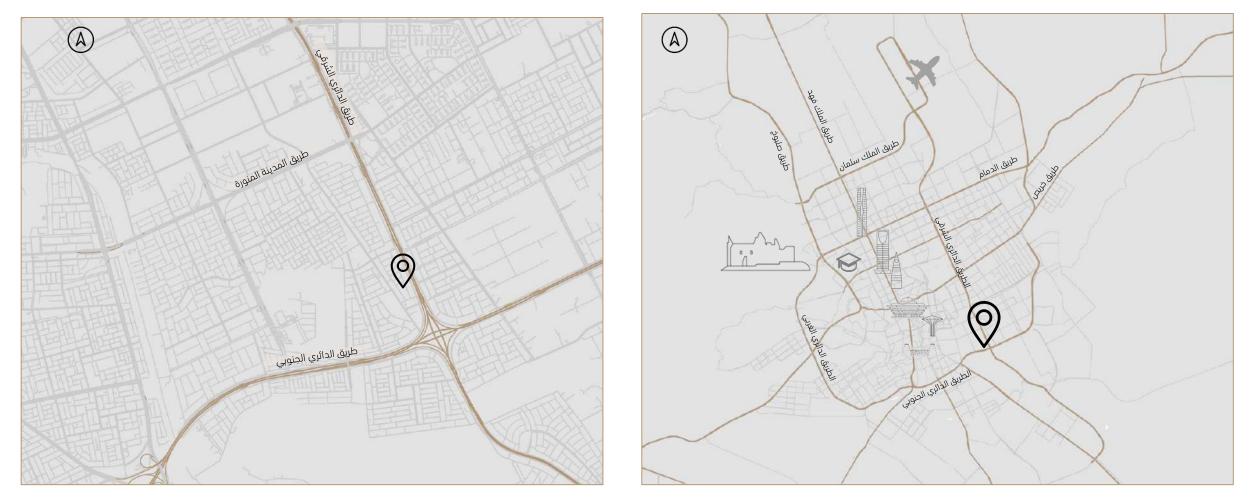

### Property Description

The property under valuation is situated in the Qurtuba neighborhood of Riyadh.

Qurtuba is located in the northeast part of the city, proximate to King Khalid International Airport, and falls under the jurisdiction of Al Rawdah Municipality. Known for its residential complexes, Qurtuba offers comprehensive amenities including mosques, schools, recreational venues, shopping centers, and medical services.

The neighborhood spans approximately 13.53 square kilometers and is bounded to the east by Sheikh Hassan bin Hussein bin Ali Road and Al-Munsiyah neighborhood. To the south, it is bordered by Al-Dammam Road, Granada neighborhood, and Al-Shuhada neighborhood. The western boundary comprises the airport road, Al Falah, and Imam Muhammad bin Saud Islamic University, while the northern side is delineated by Al Thumama Road and Princess Noura bint Abdul Rahman University.