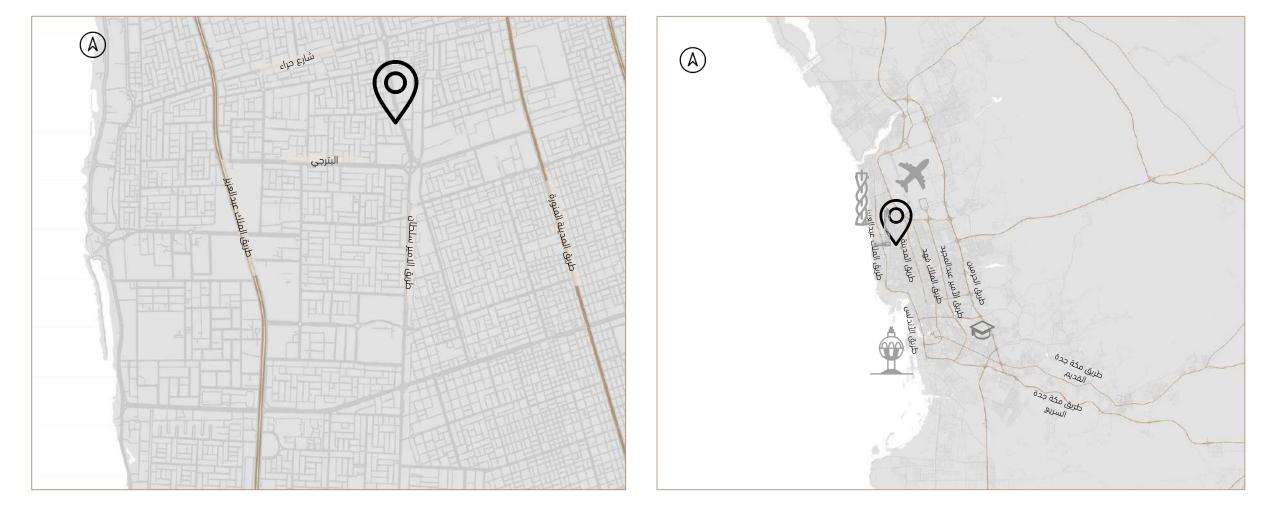

### Property Description

The property under valuation is situated in the Qurtuba neighborhood of Riyadh.

Qurtuba is located in the northeast part of the city, proximate to King Khalid International Airport, and falls under the jurisdiction of Al Rawdah Municipality. Known for its residential complexes, Qurtuba offers comprehensive amenities including mosques, schools, recreational venues, shopping centers, and medical services.

The neighborhood spans approximately 13.53 square kilometers and is bounded to the east by Sheikh Hassan bin Hussein bin Ali Road and Al-Munsiyah neighborhood. To the south, it is bordered by Al-Dammam Road, Granada neighborhood, and Al-Shuhada neighborhood. The western boundary comprises the airport road, Al Falah, and Imam Muhammad bin Saud Islamic University, while the northern side is delineated by Al Thumama Road and Princess Noura bint Abdul Rahman University.