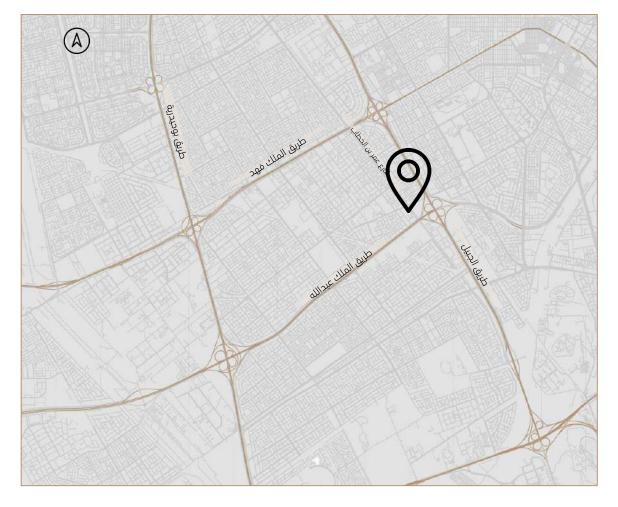

### Property Description

The property under valuation is situated in the Qurtuba neighborhood of Riyadh.

Qurtuba is located in the northeast part of the city, proximate to King Khalid International Airport, and falls under the jurisdiction of Al Rawdah Municipality. Known for its residential complexes, Qurtuba offers comprehensive amenities including mosques, schools, recreational venues, shopping centers, and medical services.

The neighborhood spans approximately 13.53 square kilometers and is bounded to the east by Sheikh Hassan bin Hussein bin Ali Road and Al-Munsiyah neighborhood. To the south, it is bordered by Al-Dammam Road, Granada neighborhood, and Al-Shuhada neighborhood. The western boundary comprises the airport road, Al Falah, and Imam Muhammad bin Saud Islamic University, while the northern side is delineated by Al Thumama Road and Princess Noura bint Abdul Rahman University.