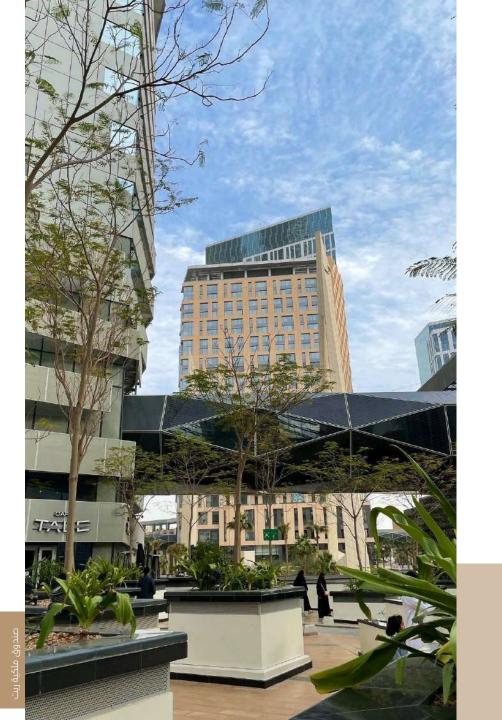

### Property Description

The property under valuation is situated in the Qurtuba neighborhood of Riyadh.

Qurtuba is located in the northeast part of the city, proximate to King Khalid International Airport, and falls under the jurisdiction of Al Rawdah Municipality. Known for its residential complexes, Qurtuba offers comprehensive amenities including mosques, schools, recreational venues, shopping centers, and medical services.

The neighborhood spans approximately 13.53 square kilometers and is bounded to the east by Sheikh Hassan bin Hussein bin Ali Road and Al-Munsiyah neighborhood. To the south, it is bordered by Al-Dammam Road, Granada neighborhood, and Al-Shuhada neighborhood. The western boundary comprises the airport road, Al Falah, and Imam Muhammad bin Saud Islamic University, while the northern side is delineated by Al Thumama Road and Princess Noura bint Abdul Rahman University.

The hotel property itself features 104 rooms, meeting rooms, wedding halls, restaurants, separate health clubs for men and women, and offices for operational purposes. Additionally, there are 16 fully furnished outdoor villas, each with a private swimming pool and dedicated parking. Basement parking is also available on-site.

The showrooms within the project encompass 24 units with external parking spaces provided. Furthermore, the project includes 6 offices overlooking the boulevard.

According to the property deed, the land area is 21,670.9 square meters, while the building area, as per the building permit, measures 32,736.24 square meters.