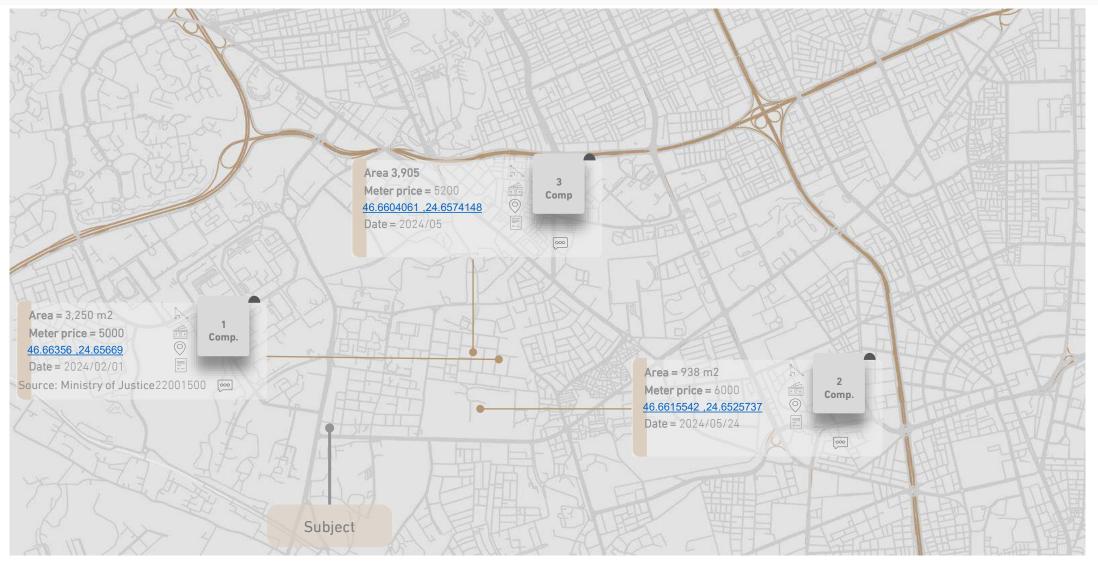

· · · · · · · · · · · · · · · · · |               |
|                            | Mosques              | Available 🗸 | Unavailable   |                          |                                       |               |
| Public Utilities           | Park                 | Available   | Unavailable   | Notes                    |                                       |               |
|                            | Educational services | Available   | Unavailable   |                          |                                       |               |



### Photos of the property















#### باركور BARCODE قييم الأصول Assets Valuation

# 04

## Market Analysis



### Land Market Survey

After the field survey for land in the site to be valued, the prices in the area are as following:





### Market Analysis

After conducting a field survey of the commercial sector in Riyadh, and after reviewing the available sources and matching them with Barcode database, we found that the capitalization rate for the commercial sector (Hotels) is 8%. However, it could go higher or lower than that depends on different factors that could affect the cap. Rate.

#### Capitalization Rate

|   | City   | District    | Name                         | Income by SAR | Cap Rate |
|---|--------|-------------|------------------------------|---------------|----------|
| 1 | City   | Al-Ma'athar | Al-Ma'athar Villas Complex   | 610,000       | % 8      |
| 2 | Riyadh | King Faisal | Marvella residential complex | 50,000,000    | % 8.3    |
| 3 | Riyadh | Al-Rafia    | Al Rafiah Villas Complex     |