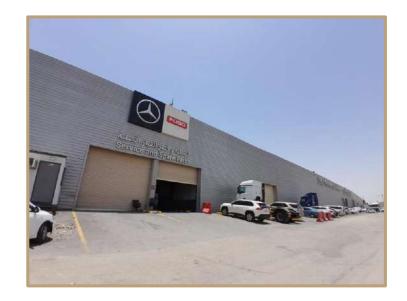

# Al Jadah Complex

| Report Number      | DC24012039                |
|--------------------|---------------------------|
| Report Date        | 2024/07/18                |
| valuation Approach | The income approach –DCF- |
| Value Base         | Market Value              |
| Property type      | Mixed-use                 |
| Address            | Riyadh - Qortoba          |

The hotel property itself features 104 rooms, meeting rooms, wedding halls, restaurants, separate health clubs for men and women, and offices for operational purposes. Additionally, there are 16 fully furnished outdoor villas, each with a private swimming pool and dedicated parking. Basement parking is also available on-site.

The showrooms within the project encompass 24 units with external parking spaces provided. Furthermore, the project includes 6 offices overlooking the boulevard.

According to the property deed, the land area is 21,670.9 square meters, while the building area, as per the building permit, measures 32,736.24 square meters.