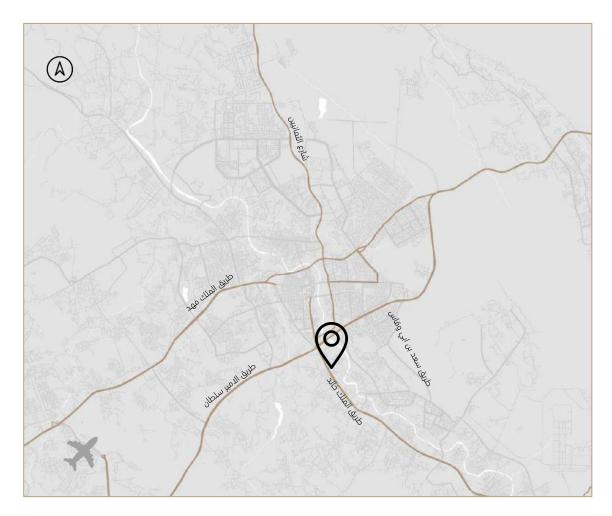

### Property Description

The property under valuation is situated in the Qurtuba neighborhood of Riyadh.

Qurtuba is located in the northeast part of the city, proximate to King Khalid International Airport, and falls under the jurisdiction of Al Rawdah Municipality. Known for its residential complexes, Qurtuba offers comprehensive amenities including mosques, schools, recreational venues, shopping centers, and medical services.

The neighborhood spans approximately 13.53 square kilometers and is bounded to the east by Sheikh Hassan bin Hussein bin Ali Road and Al-Munsiyah neighborhood. To the south, it is bordered by Al-Dammam Road, Granada neighborhood, and Al-Shuhada neighborhood. The western boundary comprises the airport road, Al Falah, and Imam Muhammad bin Saud Islamic University, while the northern side is delineated by Al Thumama Road and Princess Noura bint Abdul Rahman University.