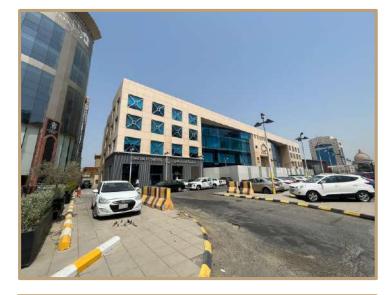

# Al Jadah Complex

| Report Number      | DC24012039                |
|--------------------|---------------------------|
| Report Date        | 2024/07/18                |
| valuation Approach | The income approach –DCF- |
| Value Base         | Market Value              |
| Property type      | Mixed-use                 |
| Address            | Riyadh - Qortoba          |

### Property Description

The property under valuation is situated in the Qurtuba neighborhood of Riyadh.

Qurtuba is located in the northeast part of the city, proximate to King Khalid International Airport, and falls under the jurisdiction of Al Rawdah Municipality. Known for its residential complexes, Qurtuba offers comprehensive amenities including mosques, schools, recreational venues, shopping centers, and medical services.

The neighborhood spans approximately 13.53 square kilometers and is bounded to the east by Sheikh Hassan bin Hussein bin Ali Road and Al-Munsiyah neighborhood. To the south, it is bordered by Al-Dammam Road, Granada neighborhood, and Al-Shuhada neighborhood. The western boundary comprises the airport road, Al Falah, and Imam Muhammad bin Saud Islamic University, while the northern side is delineated by Al Thumama Road and Princess Noura bint Abdul Rahman University.

The hotel property itself features 104 rooms, meeting rooms, wedding halls, restaurants, separate health clubs for men and women, and offices for operational purposes. Additionally, there are 16 fully furnished outdoor villas, each with a private swimming pool and dedicated parking. Basement parking is also available on-site.

The showrooms within the project encompass 24 units with external parking spaces provided. Furthermore, the project includes 6 offices overlooking the boulevard.

According to the property deed, the land area is 21,670.9 square meters, while the building area, as per the building permit, measures 32,736.24 square meters.