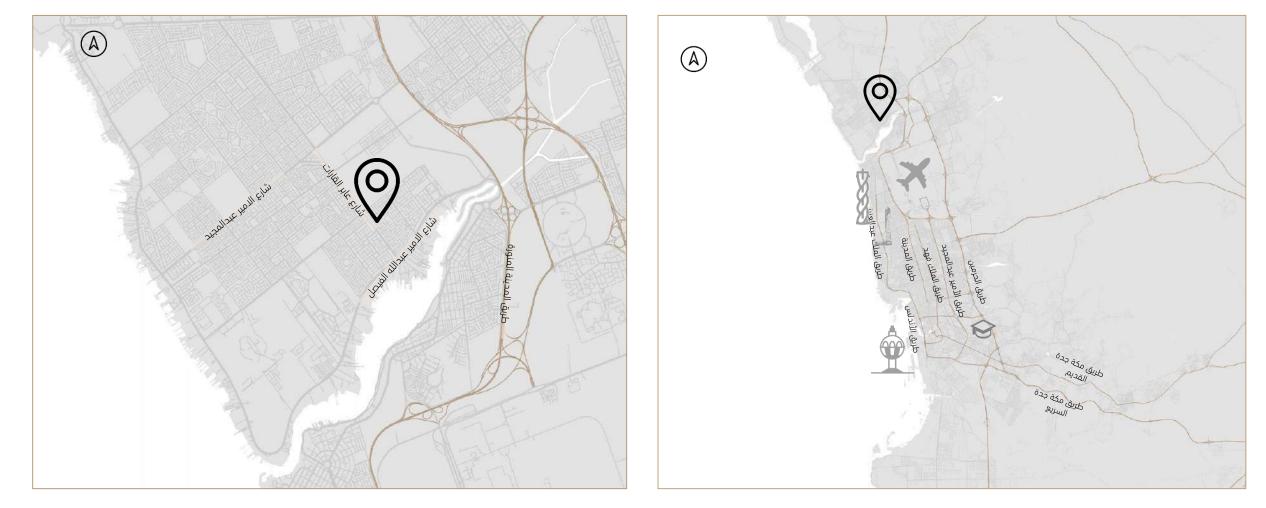

### Property Description

The property under valuation is situated in the Qurtuba neighborhood of Riyadh.

Qurtuba is located in the northeast part of the city, proximate to King Khalid International Airport, and falls under the jurisdiction of Al Rawdah Municipality. Known for its residential complexes, Qurtuba offers comprehensive amenities including mosques, schools, recreational venues, shopping centers, and medical services.

The neighborhood spans approximately 13.53 square kilometers and is bounded to the east by Sheikh Hassan bin Hussein bin Ali Road and Al-Munsiyah neighborhood. To the south, it is bordered by Al-Dammam Road, Granada neighborhood, and Al-Shuhada neighborhood. The western boundary comprises the airport road, Al Falah, and Imam Muhammad bin Saud Islamic University, while the northern side is delineated by Al Thumama Road and Princess Noura bint Abdul Rahman University.