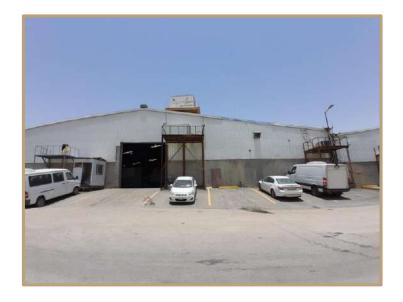

# Al Jadah Complex

| Report Number      | DC24012039                |
|--------------------|---------------------------|
| Report Date        | 2024/07/18                |
| valuation Approach | The income approach –DCF- |
| Value Base         | Market Value              |
| Property type      | Mixed-use                 |
| Address            | Riyadh - Qortoba          |

The hotel property itself features 104 rooms, meeting rooms, wedding halls, restaurants, separate health clubs for men and women, and offices for operational purposes. Additionally, there are 16 fully furnished outdoor villas, each with a private swimming pool and dedicated parking. Basement parking is also available on-site.

The showrooms within the project encompass 24 units with external parking spaces provided. Furthermore, the project includes 6 offices overlooking the boulevard.

According to the property deed, the land area is 21,670.9 square meters, while the building area, as per the building permit, measures 32,736.24 square meters.