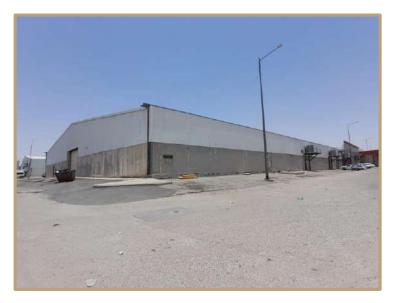

# Al Jadah Complex

| Report Number      | DC24012039                |
|--------------------|---------------------------|
| Report Date        | 2024/07/18                |
| valuation Approach | The income approach –DCF- |
| Value Base         | Market Value              |
| Property type      | Mixed-use                 |
| Address            | Riyadh - Qortoba          |

### Property Description

The property under valuation is situated in the Qurtuba neighborhood of Riyadh.

Qurtuba is located in the northeast part of the city, proximate to King Khalid International Airport, and falls under the jurisdiction of Al Rawdah Municipality. Known for its residential complexes, Qurtuba offers comprehensive amenities including mosques, schools, recreational venues, shopping centers, and medical services.

The hotel property itself features 104 rooms, meeting rooms, wedding halls, restaurants, separate health clubs for men and women, and offices for operational purposes. Additionally, there are 16 fully furnished outdoor villas, each with a private swimming pool and dedicated parking. Basement parking is also available on-site.

The showrooms within the project encompass 24 units with external parking spaces provided. Furthermore, the project includes 6 offices overlooking the boulevard.

According to the property deed, the land area is 21,670.9 square meters, while the building area, as per the building permit, measures 32,736.24 square meters.