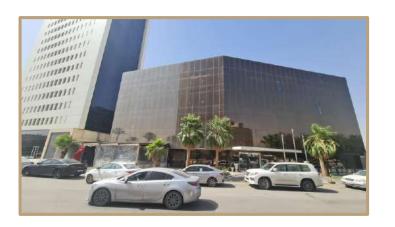

# Al Jadah Complex

| Report Number      | DC24012039                |
|--------------------|---------------------------|
| Report Date        | 2024/07/18                |
| valuation Approach | The income approach –DCF- |
| Value Base         | Market Value              |
| Property type      | Mixed-use                 |
| Address            | Riyadh - Qortoba          |

### Property Description

The property under valuation is situated in the Qurtuba neighborhood of Riyadh.

Qurtuba is located in the northeast part of the city, proximate to King Khalid International Airport, and falls under the jurisdiction of Al Rawdah Municipality. Known for its residential complexes, Qurtuba offers comprehensive amenities including mosques, schools, recreational venues, shopping centers, and medical services.

The neighborhood spans approximately 13.53 square kilometers and is bounded to the east by Sheikh Hassan bin Hussein bin Ali Road and Al-Munsiyah neighborhood. To the south, it is bordered by Al-Dammam Road, Granada neighborhood, and Al-Shuhada neighborhood. The western boundary comprises the airport road, Al Falah, and Imam Muhammad bin Saud Islamic University, while the northern side is delineated by Al Thumama Road and Princess Noura bint Abdul Rahman University.

The hotel property itself features 104 rooms, meeting rooms, wedding halls, restaurants, separate health clubs for men and women, and offices for operational purposes. Additionally, there are 16 fully furnished outdoor villas, each with a private swimming pool and dedicated parking. Basement parking is also available on-site.

The showrooms within the project encompass 24 units with external parking spaces provided. Furthermore, the project includes 6 offices overlooking the boulevard.

According to the property deed, the land area is 21,670.9 square meters, while the building area, as per the building permit, measures 32,736.24 square meters.