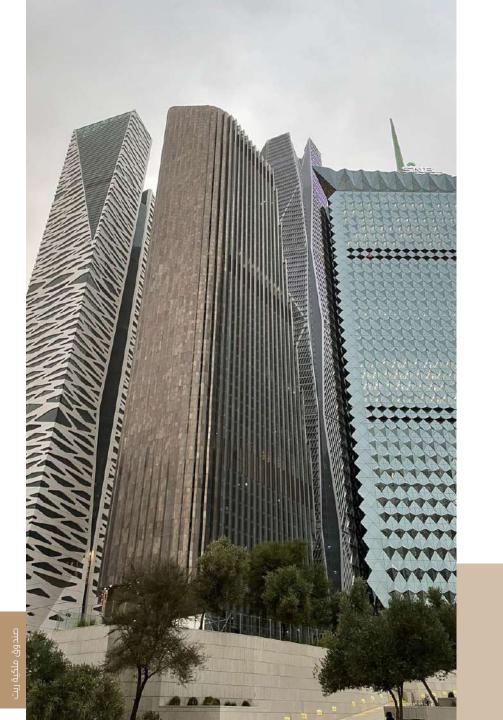

The hotel property itself features 104 rooms, meeting rooms, wedding halls, restaurants, separate health clubs for men and women, and offices for operational purposes. Additionally, there are 16 fully furnished outdoor villas, each with a private swimming pool and dedicated parking. Basement parking is also available on-site.

The showrooms within the project encompass 24 units with external parking spaces provided. Furthermore, the project includes 6 offices overlooking the boulevard.

According to the property deed, the land area is 21,670.9 square meters, while the building area, as per the building permit, measures 32,736.24 square meters.