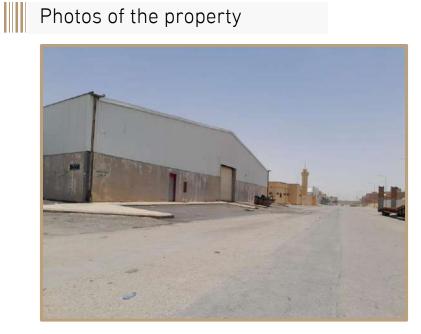

The hotel property itself features 104 rooms, meeting rooms, wedding halls, restaurants, separate health clubs for men and women, and offices for operational purposes. Additionally, there are 16 fully furnished outdoor villas, each with a private swimming pool and dedicated parking. Basement parking is also available on-site.

The showrooms within the project encompass 24 units with external parking spaces provided. Furthermore, the project includes 6 offices overlooking the boulevard.

According to the property deed, the land area is 21,670.9 square meters, while the building area, as per the building permit, measures 32,736.24 square meters.