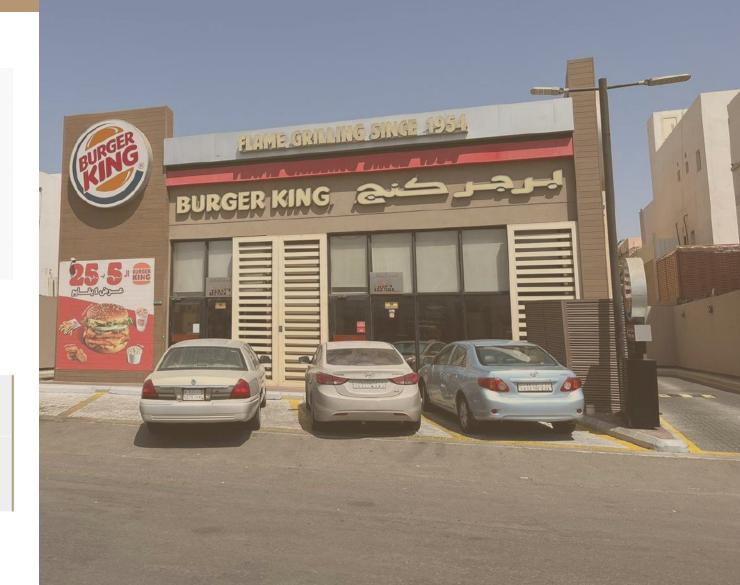

|                             |
|                                                                      |                    |                             |                                                |                             |

Exhibition No. 4

The rental contract, Exhibit No. 1

Lease contract for office No. 102

Lease contract for office No. 108

reviewed

# Abhor Commercial building



| Report Number      | DC24012054                |
|--------------------|---------------------------|
| Report Date        | 2024/07/18                |
| valuation Approach | The income approach –DCF- |
| Value Base         | Market Value              |
| Property type      | Commercial stores         |
| Address            | Jeddah- Northern Abhor    |



| The Final value | Number  | SAR 6,280,000                                               |
|-----------------|---------|-------------------------------------------------------------|
| of the property | Written | Six million two hundred and eighty<br>thousand Saudi riyals |





# Executive Summary



### Executive Summary

This executive summary must be read together with the main body of the report and attach appendices which fully detail the caveats and assumptions made in preparing our valuation .

| Value Assumption          | Purpose of Valuation | Inter                          | nded User                             | Client Name                                   |  |  |  |  |
|---------------------------|----------------------|--------------------------------|------------------