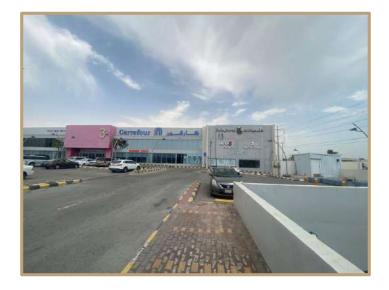

The hotel property itself features 104 rooms, meeting rooms, wedding halls, restaurants, separate health clubs for men and women, and offices for operational purposes. Additionally, there are 16 fully furnished outdoor villas, each with a private swimming pool and dedicated parking. Basement parking is also available on-site.

The showrooms within the project encompass 24 units with external parking spaces provided. Furthermore, the project includes 6 offices overlooking the boulevard.

According to the property deed, the land area is 21,670.9 square meters, while the building area, as per the building permit, measures 32,736.24 square meters.