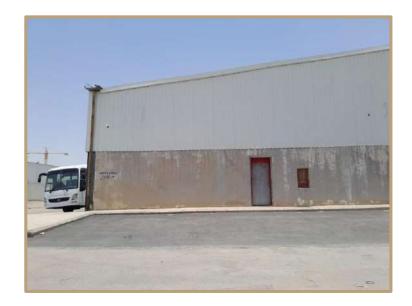

# Al Jadah Complex

| Report Number      | DC24012039                |
|--------------------|---------------------------|
| Report Date        | 2024/07/18                |
| valuation Approach | The income approach –DCF- |
| Value Base         | Market Value              |
| Property type      | Mixed-use                 |
| Address            | Riyadh - Qortoba          |

### Property Description

The property under valuation is situated in the Qurtuba neighborhood of Riyadh.

Qurtuba is located in the northeast part of the city, proximate to King Khalid International Airport, and falls under the jurisdiction of Al Rawdah Municipality. Known for its residential complexes, Qurtuba offers comprehensive amenities including mosques, schools, recreational venues, shopping centers, and medical services.

The hotel property itself features 104 rooms, meeting rooms, wedding halls, restaurants, separate health clubs for men and women, and offices for operational purposes. Additionally, there are 16 fully furnished outdoor villas, each with a private swimming pool and dedicated parking. Basement parking is also available on-site.

The showrooms within the project encompass 24 units with external parking spaces provided. Furthermore, the project includes 6 offices overlooking the boulevard.

According to the property deed, the land area is 21,670.9 square meters, while the building area, as per the building permit, measures 32,736.24 square meters.