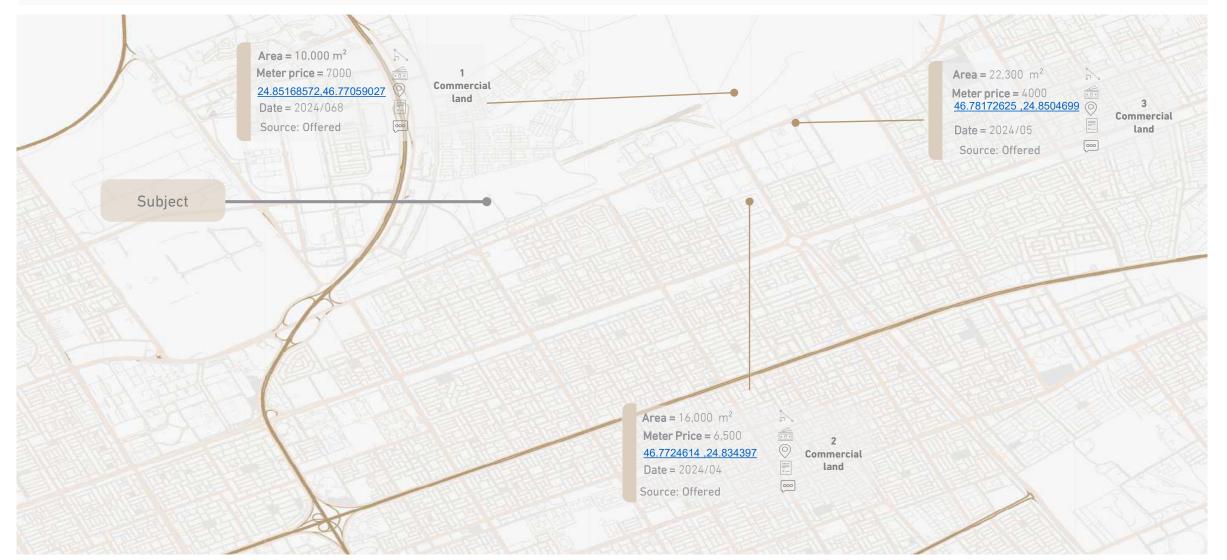

| Flood Drainage       | Available   | Unavailable   |                          |             |               |
|                            | Mosques              | Available 🗸 | Unavailable   |                          |             |               |
| Public Utilities           | Park                 | Available   | Unavailable   | Notes                    |             |               |
|                            | Educational services | Available   | Unavailable   |                          |             |               |



## Photos of the property















#### باركور BARCODE قييم الأصول Assets Valuation

# 04

# Market Analysis



## Land Market Survey

After the field survey for land in the site to be valued, the prices in the area are as following:





### Rental Market Survey

The following table summarizes the survey we have conducted on currently listed the Commercial (Offices – Trade fair).



|   | Туре       | Address                                   | Area (m²) | SAR/m <sup>2</sup> | Condition           |
|---|------------|-------------------------------------------|-----------|--------------------|---------------------|
| 1 | Trade fair | Al Munsiyah                               | 185       | 1,081              | Currently<br>listed |
| 2 | Trade fair | Sheikh Jaber Al-Ahmad Al-<br>Sabah Street | 110       | 1,100              | Currently<br>listed |
| 3 | Trade fair | Khaled Ibn Al-Walid Road                  | 250       | 1,080              | Currently<br>listed |
| 4 | Office     | Cordoba