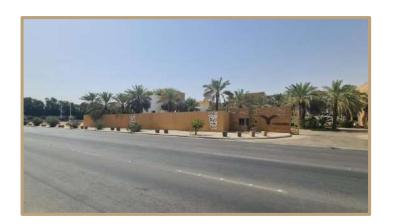

The hotel property itself features 104 rooms, meeting rooms, wedding halls, restaurants, separate health clubs for men and women, and offices for operational purposes. Additionally, there are 16 fully furnished outdoor villas, each with a private swimming pool and dedicated parking. Basement parking is also available on-site.

The showrooms within the project encompass 24 units with external parking spaces provided. Furthermore, the project includes 6 offices overlooking the boulevard.

According to the property deed, the land area is 21,670.9 square meters, while the building area, as per the building permit, measures 32,736.24 square meters.