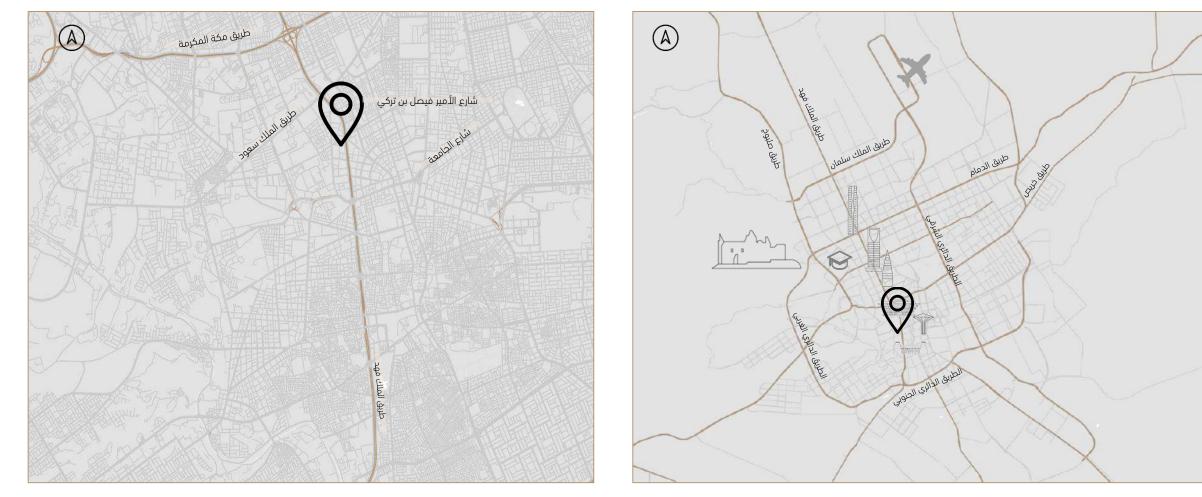

### Property Description

The property under valuation is situated in the Qurtuba neighborhood of Riyadh.

Qurtuba is located in the northeast part of the city, proximate to King Khalid International Airport, and falls under the jurisdiction of Al Rawdah Municipality. Known for its residential complexes, Qurtuba offers comprehensive amenities including mosques, schools, recreational venues, shopping centers, and medical services.

The neighborhood spans approximately 13.53 square kilometers and is bounded to the east by Sheikh Hassan bin Hussein bin Ali Road and Al-Munsiyah neighborhood. To the south, it is bordered by Al-Dammam Road, Granada neighborhood, and Al-Shuhada neighborhood. The western boundary comprises the airport road, Al Falah, and Imam Muhammad bin Saud Islamic University, while the northern side is delineated by Al Thumama Road and Princess Noura bint Abdul Rahman University.