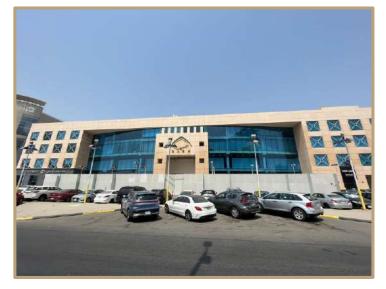

# Al Jadah Complex

| Report Number      | DC24012039                |
|--------------------|---------------------------|
| Report Date        | 2024/07/18                |
| valuation Approach | The income approach –DCF- |
| Value Base         | Market Value              |
| Property type      | Mixed-use                 |
| Address            | Riyadh - Qortoba          |

### Property Description

The property under valuation is situated in the Qurtuba neighborhood of Riyadh.

Qurtuba is located in the northeast part of the city, proximate to King Khalid International Airport, and falls under the jurisdiction of Al Rawdah Municipality. Known for its residential complexes, Qurtuba offers comprehensive amenities including mosques, schools, recreational venues, shopping centers, and medical services.

The neighborhood spans approximately 13.53 square kilometers and is bounded to the east by Sheikh Hassan bin Hussein bin Ali Road and Al-Munsiyah neighborhood. To the south, it is bordered by Al-Dammam Road, Granada neighborhood, and Al-Shuhada neighborhood. The western boundary comprises the airport road, Al Falah, and Imam Muhammad bin Saud Islamic University, while the northern side is delineated by Al Thumama Road and Princess Noura bint Abdul Rahman University.

The hotel property itself features 104 rooms, meeting rooms, wedding halls, restaurants, separate health clubs for men and women, and offices for operational purposes. Additionally, there are 16 fully furnished outdoor villas, each with a private swimming pool and dedicated parking. Basement parking is also available on-site.

The showrooms within the project encompass 24 units with external parking spaces provided. Furthermore, the project includes 6 offices overlooking the boulevard.

According to the property deed, the land area is 21,670.9 square meters, while the building area, as per the building permit, measures 32,736.24 square meters.