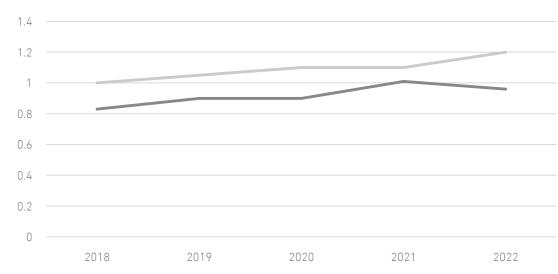

In the office sector, there is a positive correlation between supply and demand. During 2021 and 2022, the disparity between supply and demand has diminished, with both continuing to rise concurrently