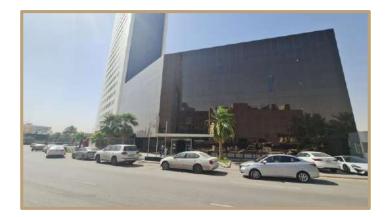

# Al Jadah Complex

| Report Number      | DC24012039                |
|--------------------|---------------------------|
| Report Date        | 2024/07/18                |
| valuation Approach | The income approach –DCF- |
| Value Base         | Market Value              |
| Property type      | Mixed-use                 |
| Address            | Riyadh - Qortoba          |

### Property Description

The property under valuation is situated in the Qurtuba neighborhood of Riyadh.

Qurtuba is located in the northeast part of the city, proximate to King Khalid International Airport, and falls under the jurisdiction of Al Rawdah Municipality. Known for its residential complexes, Qurtuba offers comprehensive amenities including mosques, schools, recreational venues, shopping centers, and medical services.

The neighborhood spans approximately 13.53 square kilometers and is bounded to the east by Sheikh Hassan bin Hussein bin Ali Road and Al-Munsiyah neighborhood. To the south, it is bordered by Al-Dammam Road, Granada neighborhood, and Al-Shuhada neighborhood. The western boundary comprises the airport road, Al Falah, and Imam Muhammad bin Saud Islamic University, while the northern side is delineated by Al Thumama Road and Princess Noura bint Abdul Rahman University.

The hotel property itself features 104 rooms, meeting rooms, wedding halls, restaurants, separate health clubs for men and women, and offices for operational purposes. Additionally, there are 16 fully furnished outdoor villas, each with a private swimming pool and dedicated parking. Basement parking is also available on-site.

The showrooms within the project encompass 24 units with external parking spaces provided. Furthermore, the project includes 6 offices overlooking the boulevard.

According to the property deed, the land area is 21,670.9 square meters, while the building area, as per the building permit, measures 32,736.24 square meters.