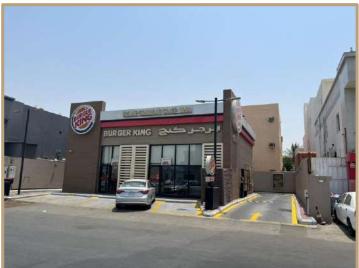

# Al Jadah Complex

| Report Number      | DC24012039                |
|--------------------|---------------------------|
| Report Date        | 2024/07/18                |
| valuation Approach | The income approach –DCF- |
| Value Base         | Market Value              |
| Property type      | Mixed-use                 |
| Address            | Riyadh - Qortoba          |

### Property Description

The property under valuation is situated in the Qurtuba neighborhood of Riyadh.

Qurtuba is located in the northeast part of the city, proximate to King Khalid International Airport, and falls under the jurisdiction of Al Rawdah Municipality. Known for its residential complexes, Qurtuba offers comprehensive amenities including mosques, schools, recreational venues, shopping centers, and medical services.

The neighborhood spans approximately 13.53 square kilometers and is bounded to the east by Sheikh Hassan bin Hussein bin Ali Road and Al-Munsiyah neighborhood. To the south, it is bordered by Al-Dammam Road, Granada neighborhood, and Al-Shuhada neighborhood. The western boundary comprises the airport road, Al Falah, and Imam Muhammad bin Saud Islamic University, while the northern side is delineated by Al Thumama Road and Princess Noura bint Abdul Rahman University.

The hotel property itself features 104 rooms, meeting rooms, wedding halls, restaurants, separate health clubs for men and women, and offices for operational purposes. Additionally, there are 16 fully furnished outdoor villas, each with a private swimming pool and dedicated parking. Basement parking is also available on-site.

The showrooms within the project encompass 24 units with external parking spaces provided. Furthermore, the project includes 6 offices overlooking the boulevard.

According to the property deed, the land area is 21,670.9 square meters, while the building area, as per the building permit, measures 32,736.24 square meters.