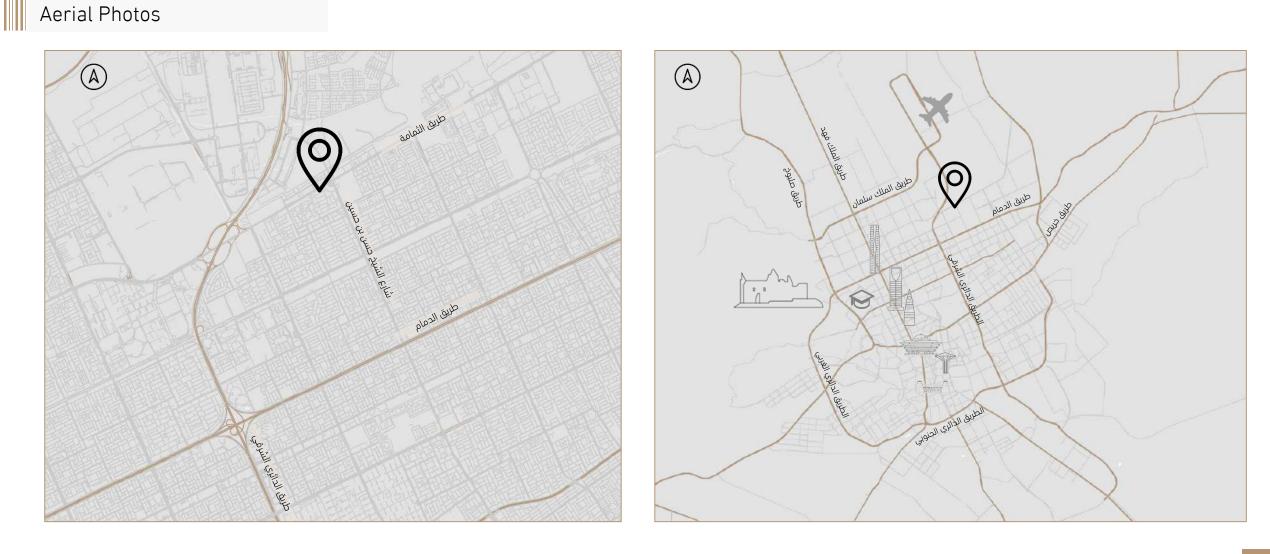

### Property Description

The property under valuation is situated in the Qurtuba neighborhood of Riyadh.

Qurtuba is located in the northeast part of the city, proximate to King Khalid International Airport, and falls under the jurisdiction of Al Rawdah Municipality. Known for its residential complexes, Qurtuba offers comprehensive amenities including mosques, schools, recreational venues, shopping centers, and medical services.

The neighborhood spans approximately 13.53 square kilometers and is bounded to the east by Sheikh Hassan bin Hussein bin Ali Road and Al-Munsiyah neighborhood. To the south, it is bordered by Al-Dammam Road, Granada neighborhood, and Al-Shuhada neighborhood. The western boundary comprises the airport road, Al Falah, and Imam Muhammad bin Saud Islamic University, while the northern side is delineated by Al Thumama Road and Princess Noura bint Abdul Rahman University.