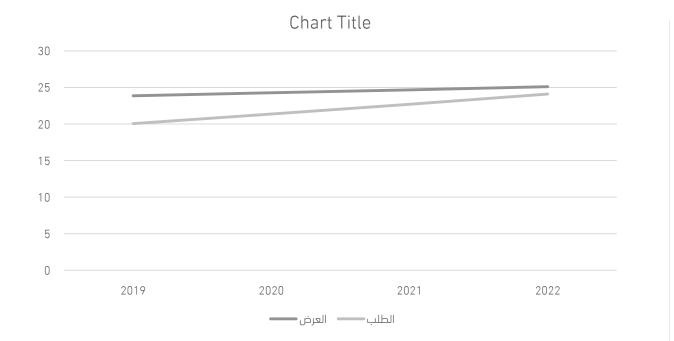

### The real estate sector in Riyadh

Commercial sector

There exists a significant disparity between supply and demand in the market, with supply increasing substantially while demand has remained relatively stable, experiencing only slight fluctuations primarily influenced by events like the Riyadh entertainment season. The occupancy rates notably rose during this seasonal period.

In the commercial sector of Riyadh, both demand and supply have been steadily increasing. However, between 2020 and 2022, the gap between supply and demand widened as demand remained stable during 2021 and 2022.