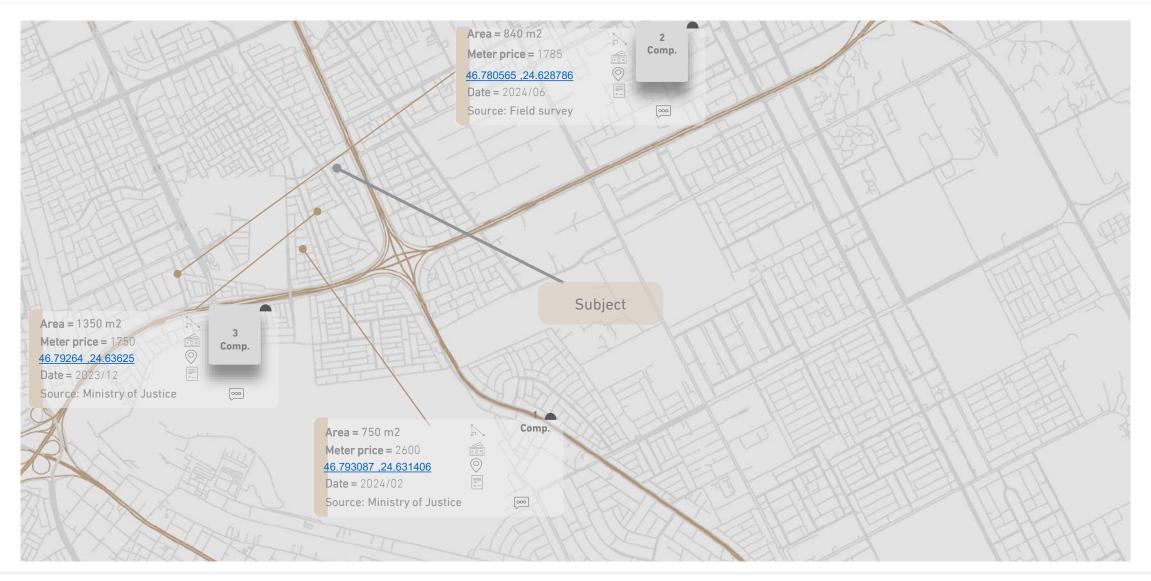

# Al Jadah Complex

| Report Number      | DC24012039                |
|--------------------|---------------------------|
| Report Date        | 2024/07/18                |
| valuation Approach | The income approach –DCF- |
| Value Base         | Market Value              |
| Property type      | Mixed-use                 |
| Address            | Riyadh - Qortoba          |

| The Final<br>value of | Number  | SAR 365,100,000                                                            |
|-----------------------|---------|----------------------------------------------------------------------------|
| the<br>property       | Written | Three hundred and sixty-five million and one hundred thousand Saudi riyals |