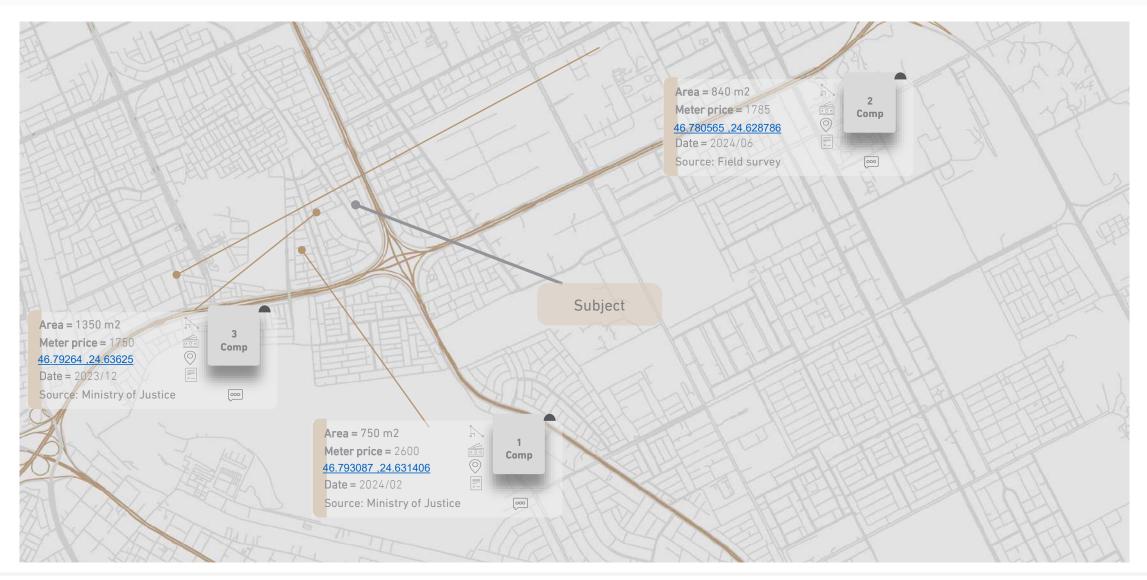

| Flood Drainage       | Available   | Unavailable   |                          |             |               |
|                            | Mosques              | Available 🗸 | Unavailable   |                          |             |               |
| Public Utilities           | Park                 | Available   | Unavailable   | Notes                    |             |               |
|                            | Educational services | Available   | Unavailable   |                          |             |               |



### Photos of the property















#### باركور BARCODE قييم الأصول Assets Valuation

# 04

# Market Analysis



#### Land Market Survey

After the field survey for land in the site to be valued, the prices in the area are as following:





#### Rental Market Survey

The following table summarizes the survey we have conducted on currently listed the Commercial (Workshops and warehouse).



#### Rental survey

|     | Туре                       | Address                   | Area (m2) | SAR/m2 | Condition           |
|-----|----------------------------|---------------------------|-----------|--------|---------------------|
| 1   | Workshops and warehouse    | Al-Nour neighborhood      | 30        | 254    | Currently<br>listed |
| 2   | Workshops and<br>warehouse | Al-Nour neighborhood      | 700       | 285    | Currently<br>listed |
| 3   | Workshops and warehouse    | Al Faisaliah neighborhood | 1200      | 250    | Currently<br>listed |
| 4   | Workshops and warehouse    | Al Faisaliah neighborhood | 2062      | 170