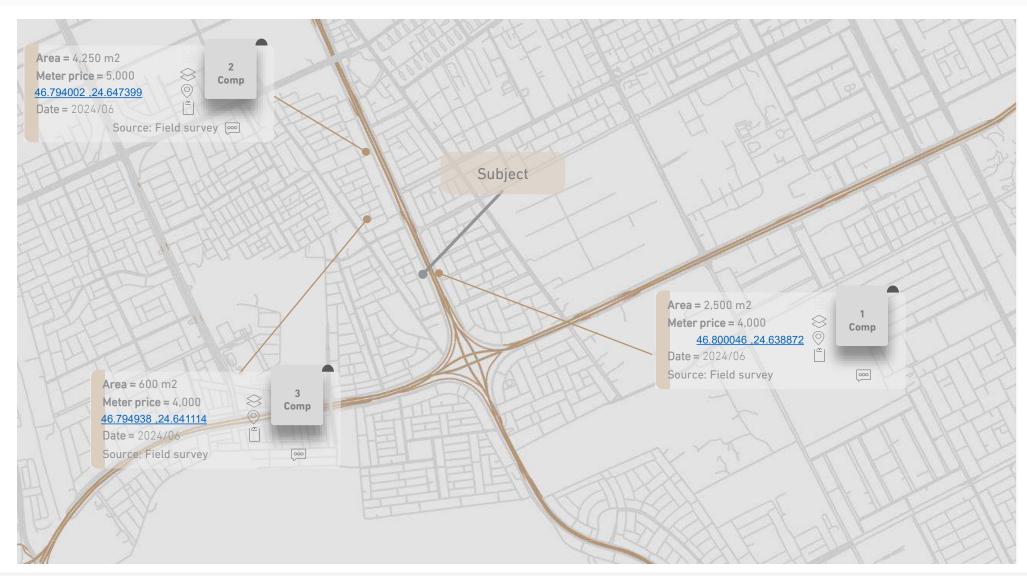

ailable   |                                    |             |               |  |
|                            | Mosques              | Available 🗸 | Unavailable   |                                    |             |               |  |
| Public Utilities           | Park                 | Available   | Unavailable   | Notes                              |             |               |  |
|                            | Educational services | Available   | Unavailable   |                                    |             |               |  |



## Photos of the property













Mulkia REI



#### باركور BARCODE قييم الأصول Assets Valuation

# 04

# Market Analysis



## Land Market Survey

After the field survey for land in the site to be valued, the prices in the area are as following:





## Rental Market Survey

The following table summarizes the survey we have conducted on currently listed the Commercial (Offices – Showrooms).

. . .

warehouse



| Rental survey |                            |                       |  |           |        |               |           |
|---------------|----------------------------|-----------------------|--|-----------|--------|---------------|-----------|
|               | Туре                       | Address               |  | Area (m2) | SAR/m2 |               | Condition |
| 1             | Workshops and warehouse    | Alnuwr                |  | 30        | 254    | 254           |           |
| 2             | Workshops and warehouse    | Alnuwr                |  | 700       | 285    | 285           |           |
| 3             |