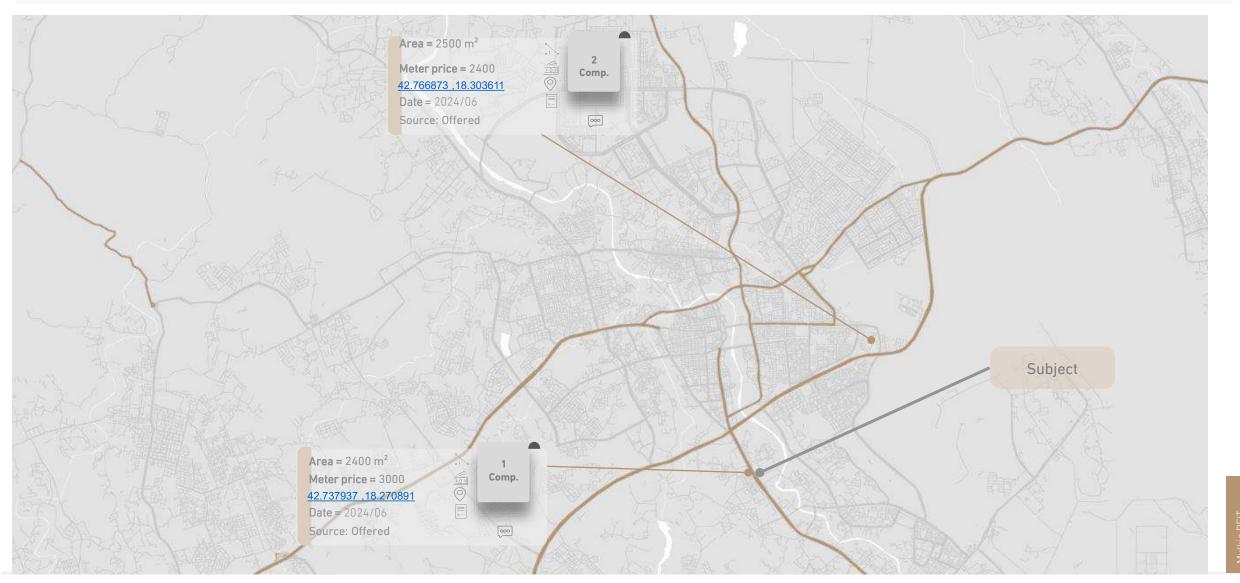

|           |               |
|                            | Mosques              | Available 🗸 | Unavailable                        |                                    |           |               |
| Public Utilities           | Park                 | Available   | Unavailable                        | Notes                              |           |               |
|                            | Educational services | Available   | Unavailable                        |                                    |           | <b>C</b>      |



#### Photos of the property















#### باركور BARCODE قييم الأصول Assets Valuation

# 04

#### Market Analysis



#### Land Market Survey

After the field survey for land in the site to be valued, the prices in the area are as following:





#### Rental Market Survey

The following table summarizes the survey we have conducted on currently listed the Commercial (Showrooms ).



| R | ental survey |                  |           |        |                     |
|---|--------------|------------------|-----------|--------|---------------------|
|   | Туре         | Address          | Area (m2) | SAR/m2 | Condition           |
| 1 | Showroom     | Saladin Road     | 90        | 1330   | Currently<br>listed |
| 2 | Showroom     | Salam District   | 360       | 833    | Currently<br>listed |
| 3 | Showroom     | King Khaled Road | 144       | 97     | Currently<br>listed |

#### Cap rate

| Name                | District          | Income | Value | Cap Rate |
|---------------------|-------------------|--------|-------|----------|