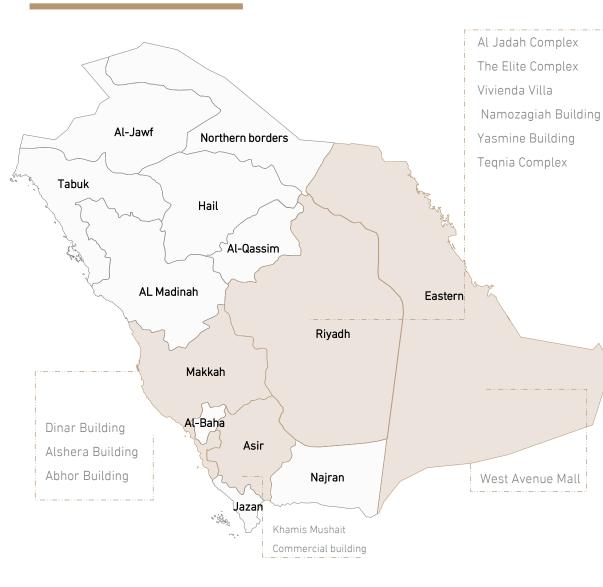

Valuation Team Members

Real Estate in Riyadh Region

Real Estate in Mecca Region

**Real Estate in Eastern Province** 

Real Estate in Asir Region

Conclusion

### Overview of Fund Valuation

|   | 1     | Al Jadah Complex           | Riy                | vadh – Qortoba   | Но       | tel         |
|---|-------|----------------------------|--------------------|------------------|----------|-------------|
|   | Value | SAR 365,100,000            | Income             | SAR 47,998,103   | Cap rate | % 8,00      |
|   | 2     | The Elite Complex          | Riyadl             | n - Sulaymaniyah | Showroom | s & offices |
|   | Value | SAR 201,340,000            | Income             | SAR16,000,000    | Cap rate | % 8,00      |
|   |       |                            |                    |                  |          |             |
|   | 3     | Vivienda Villa             | Riy                | adh - Alhadah    | Но       | tel         |
|   | Value | SAR 141,880,000            | Income             | SAR 11,703,124   | Cap rate | % 7,50      |
|   | 4     | Namozagiah Building        | Riyac              | lh - Namozagiah  | Но       | tel         |
|   | Value | SAR 54,350,000             | Income             | SAR 3,800,000    | Cap rate | % 7,50      |
|   | 5     | Teqnia Complex, Plot 24-25 | Riyadh - Faisalish |                  | Workshop |             |
|   | Value | SAR 36,150,000             | Income             | SAR 1,300,000    | Cap rate | % 7,50      |
|   | 6     | Teqnia Complex, Block 6    | Riya               | adh - Faisalish  | Work     | shop        |
|   | Value | SAR 29,950,000             | Income             | SAR 2,600,000    | Cap rate | % 7,50      |
| , | 7     | Teqnia Complex, Block 11   | Riya               | adh - Faisalish  | Work     | shop        |
|   | Value | SAR 23,330,000             | Income             | SAR 2,100,000    | Cap rate | % 7,50      |
|   | 8     | Teqnia Complex, Block 10   | Riya               | adh - Faisalish  | Work     | shop        |
|   | Value | SAR 17,750,000             | Income             | SAR 962,876      | Cap rate | %7,50       |
|   | 9     | Teqnia Complex, Block 7    | Riya               | adh - Faisalish  | Work     | shop        |
|   | Value | SAR 12,870,000             | Income             | SAR 763,600      | Cap rate | % 7,50      |
|   | 10    | Teqnia Complex, Block 9    | Riya               | adh - Faisalish  | Work     | shop        |
|   | Value | SAR 11,940,000             | Income             | SAR 1,200,000    | Cap rate | % 7,50      |
|   |       |                            |                    |                  |          |             |

### Overview of Fund Valuation

| 11          | Yasmine Residential Building                   | g Riyadh - Yasmine      |                                | Resid                           | ential               |
|-------------|------------------------------------------------|-------------------------|--------------------------------|---------------------------------|----------------------|
| Value       | SAR 19,530,000                                 | Income                  | SAR 1,579,050                  | Cap rate                        | % 6,75               |
| 12          | West Avenue Mall                               | Dam                     | mam - Faisalish                | Shopping center                 |                      |
| Value       | SAR 278,670,000                                | Income                  | SAR 22,567,459                 | Cap rate                        | % 7,00               |
| 13          | Khamis Mushait Commercial building             | Khamis I                | Mushait - Al-Nuzha             | Commerc                         | ial stores           |
| Value       | SAR 7,260,000                                  | Income                  | SAR 600,000                    | Cap rate                        | % 8,00               |
|             |                                                |                         |                                |                                 |                      |
|             |                                                |                         |                                |                                 |                      |
| 14          | Dinar Commercial Building                      | Je                      | ddah- Alzahra                  | Off                             | ice                  |
| 14<br>Value | Dinar Commercial Building<br>SAR 119,310,000   | Jee<br>Income           | ddah- Alzahra<br>SAR 8,507,215 | Off<br>Cap rate                 | ice<br>% 8,00        |
| _           |                                                | Income                  |                                |                                 | % 8,00               |
| Value       | SAR 119,310,000                                | Income                  | SAR 8,507,215                  | Cap rate                        | % 8,00               |
| Value<br>15 | SAR 119,310,000<br>Alshera Commercial building | Income<br>Jee<br>Income | SAR 8,507,215<br>ddah- Alshera | Cap rate<br>Commerc<br>Cap rate | % 8,00<br>ial stores |