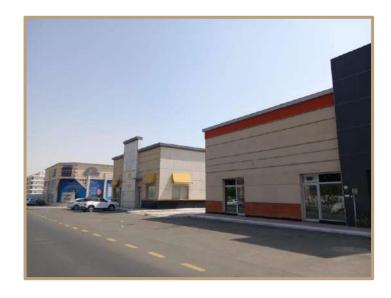

### Property Description

The property under valuation is situated in the Qurtuba neighborhood of Riyadh.

Qurtuba is located in the northeast part of the city, proximate to King Khalid International Airport, and falls under the jurisdiction of Al Rawdah Municipality. Known for its residential complexes, Qurtuba offers comprehensive amenities including mosques, schools, recreational venues, shopping centers, and medical services.

The hotel property itself features 104 rooms, meeting rooms, wedding halls, restaurants, separate health clubs for men and women, and offices for operational purposes. Additionally, there are 16 fully furnished outdoor villas, each with a private swimming pool and dedicated parking. Basement parking is also available on-site.

The showrooms within the project encompass 24 units with external parking spaces provided. Furthermore, the project includes 6 offices overlooking the boulevard.

According to the property deed, the land area is 21,670.9 square meters, while the building area, as per the building permit, measures 32,736.24 square meters.