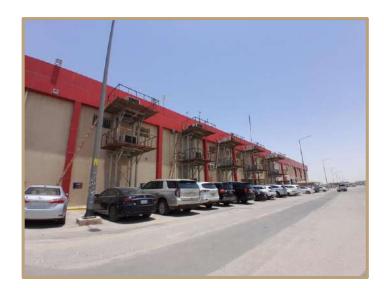

# Al Jadah Complex

| Report Number      | DC24012039                |
|--------------------|---------------------------|
| Report Date        | 2024/07/18                |
| valuation Approach | The income approach –DCF- |
| Value Base         | Market Value              |
| Property type      | Mixed-use                 |
| Address            | Riyadh - Qortoba          |

### Property Description

The property under valuation is situated in the Qurtuba neighborhood of Riyadh.

Qurtuba is located in the northeast part of the city, proximate to King Khalid International Airport, and falls under the jurisdiction of Al Rawdah Municipality. Known for its residential complexes, Qurtuba offers comprehensive amenities including mosques, schools, recreational venues, shopping centers, and medical services.

The hotel property itself features 104 rooms, meeting rooms, wedding halls, restaurants, separate health clubs for men and women, and offices for operational purposes. Additionally, there are 16 fully furnished outdoor villas, each with a private swimming pool and dedicated parking. Basement parking is also available on-site.

The showrooms within the project encompass 24 units with external parking spaces provided. Furthermore, the project includes 6 offices overlooking the boulevard.

According to the property deed, the land area is 21,670.9 square meters, while the building area, as per the building permit, measures 32,736.24 square meters.