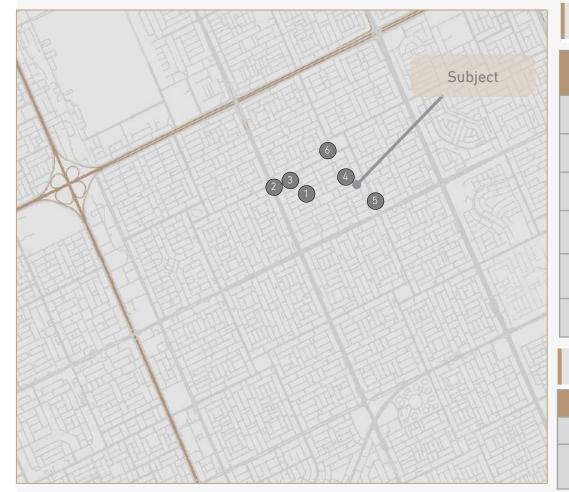

### Property Description

The property under valuation is situated in the Qurtuba neighborhood of Riyadh.

Qurtuba is located in the northeast part of the city, proximate to King Khalid International Airport, and falls under the jurisdiction of Al Rawdah Municipality. Known for its residential complexes, Qurtuba offers comprehensive amenities including mosques, schools, recreational venues, shopping centers, and medical services.

The neighborhood spans approximately 13.53 square kilometers and is bounded to the east by Sheikh Hassan bin Hussein bin Ali Road and Al-Munsiyah neighborhood. To the south, it is bordered by Al-Dammam Road, Granada neighborhood, and Al-Shuhada neighborhood. The western boundary comprises the airport road, Al Falah, and Imam Muhammad bin Saud Islamic University, while the northern side is delineated by Al Thumama Road and Princess Noura bint Abdul Rahman University.