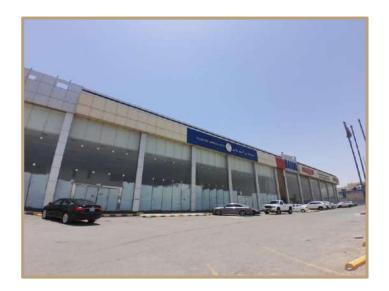

# Al Jadah Complex

| Report Number      | DC24012039                |
|--------------------|---------------------------|
| Report Date        | 2024/07/18                |
| valuation Approach | The income approach –DCF- |
| Value Base         | Market Value              |
| Property type      | Mixed-use                 |
| Address            | Riyadh - Qortoba          |

### Property Description

The property under valuation is situated in the Qurtuba neighborhood of Riyadh.

Qurtuba is located in the northeast part of the city, proximate to King Khalid International Airport, and falls under the jurisdiction of Al Rawdah Municipality. Known for its residential complexes, Qurtuba offers comprehensive amenities including mosques, schools, recreational venues, shopping centers, and medical services.

The hotel property itself features 104 rooms, meeting rooms, wedding halls, restaurants, separate health clubs for men and women, and offices for operational purposes. Additionally, there are 16 fully furnished outdoor villas, each with a private swimming pool and dedicated parking. Basement parking is also available on-site.

The showrooms within the project encompass 24 units with external parking spaces provided. Furthermore, the project includes 6 offices overlooking the boulevard.

According to the property deed, the land area is 21,670.9 square meters, while the building area, as per the building permit, measures 32,736.24 square meters.