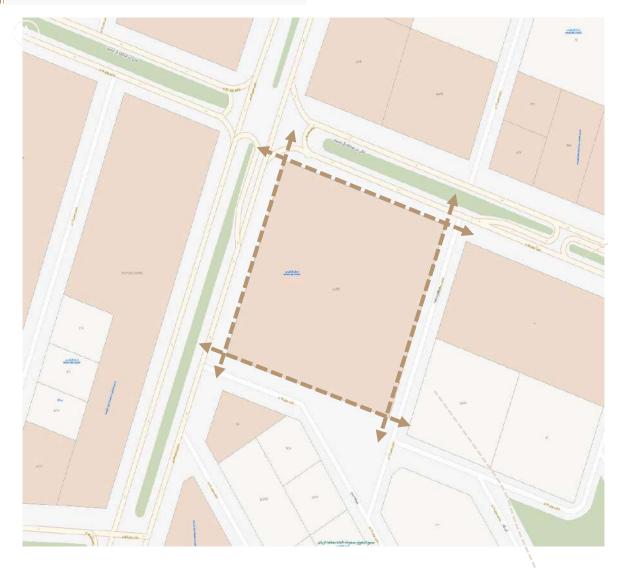

### Property Description

The property under valuation is situated in the Qurtuba neighborhood of Riyadh.

Qurtuba is located in the northeast part of the city, proximate to King Khalid International Airport, and falls under the jurisdiction of Al Rawdah Municipality. Known for its residential complexes, Qurtuba offers comprehensive amenities including mosques, schools, recreational venues, shopping centers, and medical services.

The neighborhood spans approximately 13.53 square kilometers and is bounded to the east by Sheikh Hassan bin Hussein bin Ali Road and Al-Munsiyah neighborhood. To the south, it is bordered by Al-Dammam Road, Granada neighborhood, and Al-Shuhada neighborhood. The western boundary comprises the airport road, Al Falah, and Imam Muhammad bin Saud Islamic University, while the northern side is delineated by Al Thumama Road and Princess Noura bint Abdul Rahman University.