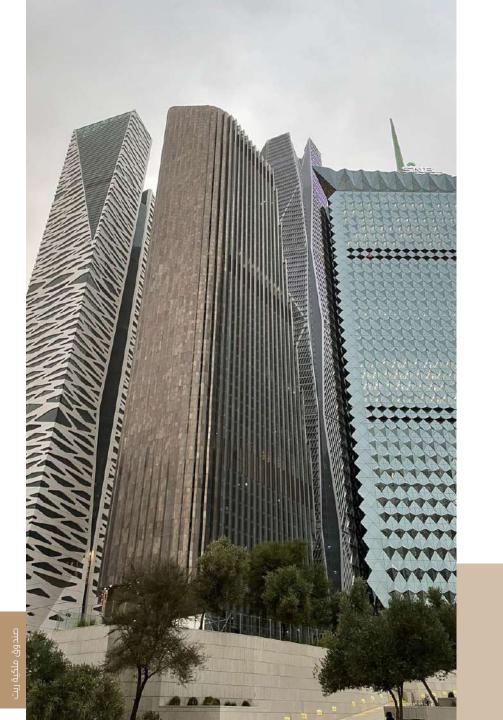

# Al Jadah Complex

| Report Number      | DC24012039                |
|--------------------|---------------------------|
| Report Date        | 2024/07/18                |
| valuation Approach | The income approach –DCF- |
| Value Base         | Market Value              |
| Property type      | Mixed-use                 |
| Address            | Riyadh - Qortoba          |

| The Final<br>value of | Number  | SAR 365,100,000                                                            |
|-----------------------|---------|----------------------------------------------------------------------------|
| the<br>property       | Written | Three hundred and sixty-five million and one hundred thousand Saudi riyals |