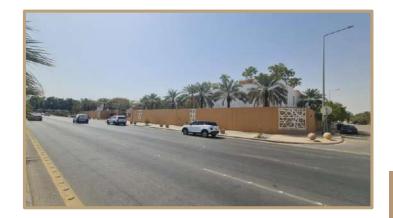

### Property Description

The property under valuation is situated in the Qurtuba neighborhood of Riyadh.

Qurtuba is located in the northeast part of the city, proximate to King Khalid International Airport, and falls under the jurisdiction of Al Rawdah Municipality. Known for its residential complexes, Qurtuba offers comprehensive amenities including mosques, schools, recreational venues, shopping centers, and medical services.

The neighborhood spans approximately 13.53 square kilometers and is bounded to the east by Sheikh Hassan bin Hussein bin Ali Road and Al-Munsiyah neighborhood. To the south, it is bordered by Al-Dammam Road, Granada neighborhood, and Al-Shuhada neighborhood. The western boundary comprises the airport road, Al Falah, and Imam Muhammad bin Saud Islamic University, while the northern side is delineated by Al Thumama Road and Princess Noura bint Abdul Rahman University.

The hotel property itself features 104 rooms, meeting rooms, wedding halls, restaurants, separate health clubs for men and women, and offices for operational purposes. Additionally, there are 16 fully furnished outdoor villas, each with a private swimming pool and dedicated parking. Basement parking is also available on-site.

The showrooms within the project encompass 24 units with external parking spaces provided. Furthermore, the project includes 6 offices overlooking the boulevard.

According to the property deed, the land area is 21,670.9 square meters, while the building area, as per the building permit, measures 32,736.24 square meters.