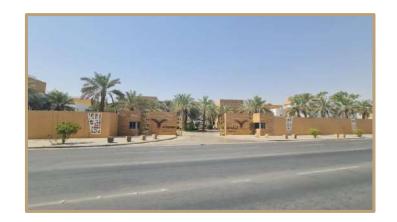

### Property Description

The property under valuation is situated in the Qurtuba neighborhood of Riyadh.

Qurtuba is located in the northeast part of the city, proximate to King Khalid International Airport, and falls under the jurisdiction of Al Rawdah Municipality. Known for its residential complexes, Qurtuba offers comprehensive amenities including mosques, schools, recreational venues, shopping centers, and medical services.

The neighborhood spans approximately 13.53 square kilometers and is bounded to the east by Sheikh Hassan bin Hussein bin Ali Road and Al-Munsiyah neighborhood. To the south, it is bordered by Al-Dammam Road, Granada neighborhood, and Al-Shuhada neighborhood. The western boundary comprises the airport road, Al Falah, and Imam Muhammad bin Saud Islamic University, while the northern side is delineated by Al Thumama Road and Princess Noura bint Abdul Rahman University.

The hotel property itself features 104 rooms, meeting rooms, wedding halls, restaurants, separate health clubs for men and women, and offices for operational purposes. Additionally, there are 16 fully furnished outdoor villas, each with a private swimming pool and dedicated parking. Basement parking is also available on-site.

The showrooms within the project encompass 24 units with external parking spaces provided. Furthermore, the project includes 6 offices overlooking the boulevard.

According to the property deed, the land area is 21,670.9 square meters, while the building area, as per the building permit, measures 32,736.24 square meters.