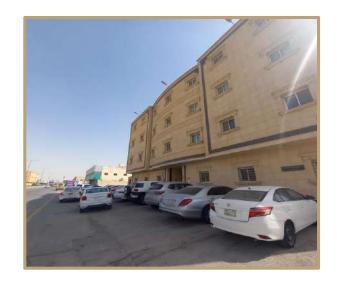

# Al Jadah Complex

| Report Number      | DC24012039                |
|--------------------|---------------------------|
| Report Date        | 2024/07/18                |
| valuation Approach | The income approach –DCF- |
| Value Base         | Market Value              |
| Property type      | Mixed-use                 |
| Address            | Riyadh - Qortoba          |

### Property Description

The property under valuation is situated in the Qurtuba neighborhood of Riyadh.

Qurtuba is located in the northeast part of the city, proximate to King Khalid International Airport, and falls under the jurisdiction of Al Rawdah Municipality. Known for its residential complexes, Qurtuba offers comprehensive amenities including mosques, schools, recreational venues, shopping centers, and medical services.

The neighborhood spans approximately 13.53 square kilometers and is bounded to the east by Sheikh Hassan bin Hussein bin Ali Road and Al-Munsiyah neighborhood. To the south, it is bordered by Al-Dammam Road, Granada neighborhood, and Al-Shuhada neighborhood. The western boundary comprises the airport road, Al Falah, and Imam Muhammad bin Saud Islamic University, while the northern side is delineated by Al Thumama Road and Princess Noura bint Abdul Rahman University.

The hotel property itself features 104 rooms, meeting rooms, wedding halls, restaurants, separate health clubs for men and women, and offices for operational purposes. Additionally, there are 16 fully furnished outdoor villas, each with a private swimming pool and dedicated parking. Basement parking is also available on-site.

The showrooms within the project encompass 24 units with external parking spaces provided. Furthermore, the project includes 6 offices overlooking the boulevard.

According to the property deed, the land area is 21,670.9 square meters, while the building area, as per the building permit, measures 32,736.24 square meters.