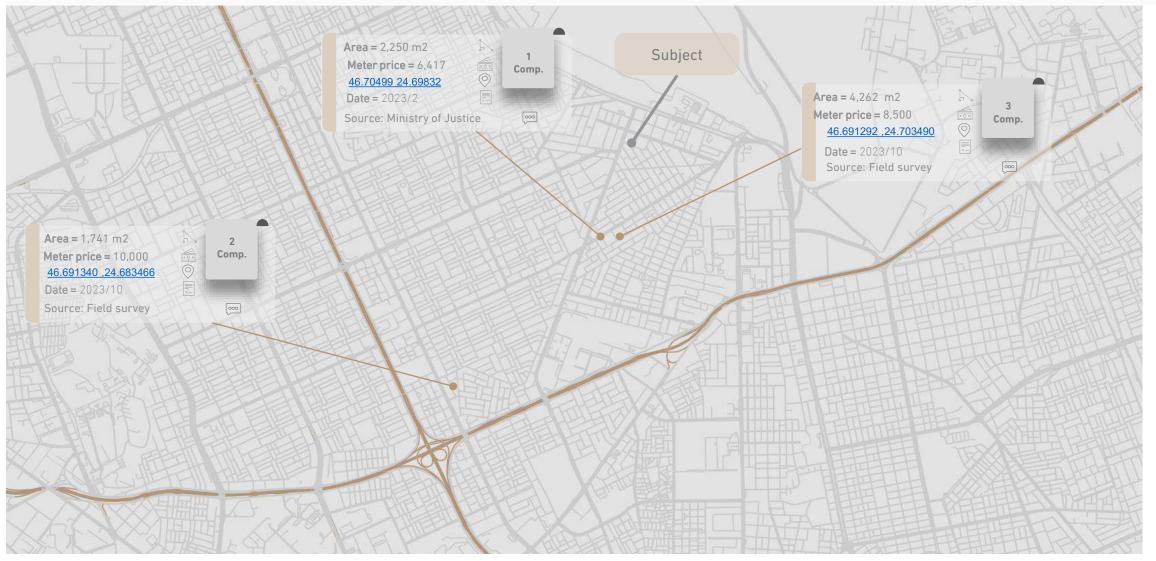

|
|                            | Flood Drainage       | Available   | Unavailable   |                          |             |               |
|                            | Mosques              | Available 🗸 | Unavailable   |                          |             |               |
| Public Utilities           | Park                 | Available   | Unavailable   | Notes                    |             |               |
|                            | Educational services | Available   | Unavailable   |                          |             |               |



# Photos of the property







#### باركور BARCODE قييم الأصول Assets Valuation

# 04

# Market Analysis



# Land Market Survey

After the field survey for land in the site to be valued, the prices in the area are as following:





# Rental Market Survey

The following table summarizes the survey we have conducted on currently listed the Commercial (Offices – Showrooms).



| Ren | tal survey      |                                     |                                                      |             |                    |                     |
|-----|-----------------|-------------------------------------|------------------------------------------------------|-------------|--------------------|---------------------|
|     | Туре            | Address                             |                                                      | Area (m²)   | SAR/m <sup>2</sup> | Condition           |
| 1   | Showroom        | Sulaymaniyah - Dabab S              | treet                                                | 120