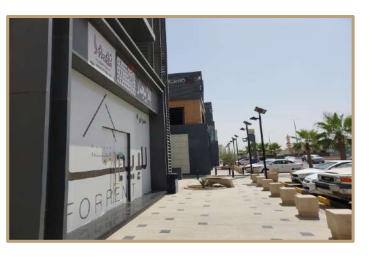

### Property Description

The property under valuation is situated in the Qurtuba neighborhood of Riyadh.

Qurtuba is located in the northeast part of the city, proximate to King Khalid International Airport, and falls under the jurisdiction of Al Rawdah Municipality. Known for its residential complexes, Qurtuba offers comprehensive amenities including mosques, schools, recreational venues, shopping centers, and medical services.

The hotel property itself features 104 rooms, meeting rooms, wedding halls, restaurants, separate health clubs for men and women, and offices for operational purposes. Additionally, there are 16 fully furnished outdoor villas, each with a private swimming pool and dedicated parking. Basement parking is also available on-site.

The showrooms within the project encompass 24 units with external parking spaces provided. Furthermore, the project includes 6 offices overlooking the boulevard.

According to the property deed, the land area is 21,670.9 square meters, while the building area, as per the building permit, measures 32,736.24 square meters.