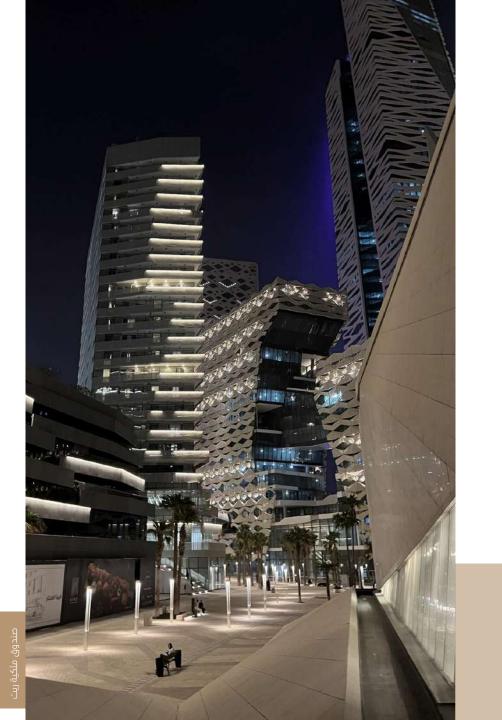

# Al Jadah Complex

| Report Number      | DC24012039                |
|--------------------|---------------------------|
| Report Date        | 2024/07/18                |
| valuation Approach | The income approach –DCF- |
| Value Base         | Market Value              |
| Property type      | Mixed-use                 |
| Address            | Riyadh - Qortoba          |

The hotel property itself features 104 rooms, meeting rooms, wedding halls, restaurants, separate health clubs for men and women, and offices for operational purposes. Additionally, there are 16 fully furnished outdoor villas, each with a private swimming pool and dedicated parking. Basement parking is also available on-site.

The showrooms within the project encompass 24 units with external parking spaces provided. Furthermore, the project includes 6 offices overlooking the boulevard.

According to the property deed, the land area is 21,670.9 square meters, while the building area, as per the building permit, measures 32,736.24 square meters.