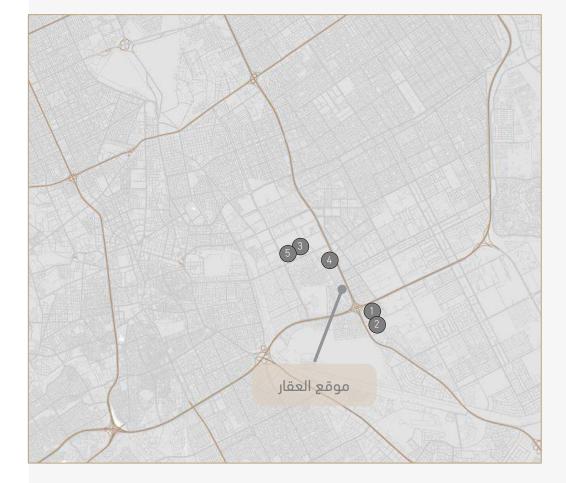

| Mosques              | Available 🗸 | Unavailable   |                          |             |             |
| Public Utilities           | Park                 | Available   | Unavailable   | Notes                    |             |             |
|                            | Educational services | Available   | Unavailable   |                          |             |             |



### Photos of the property













204



#### باركور BARCODE قييم الأصول Assets Valuation

# 04

# Market Analysis



#### Land Market Survey

After the field survey for land in the site to be valued, the prices in the area are as following:





#### Rental Market Survey

The following table summarizes the survey we have conducted on currently listed the Commercial (Workshops and warehouse).



#### Rental survey

|     | Туре                       | Address                      |                                | Area (m2) | SAR/m2                             | Condition           |                     |
|-----|----------------------------|------------------------------|--------------------------------|-----------|------------------------------------|---------------------|---------------------|
| 1   | Workshops and<br>warehouse | Al-Nour neighborh            | ood                            | 30        | 254                                | Currently<br>listed |                     |
| 2   | Workshops and<br>warehouse | Al-Nour neighborh            | ood                            | 700       | 285                                | Currently<br>listed |                     |
|