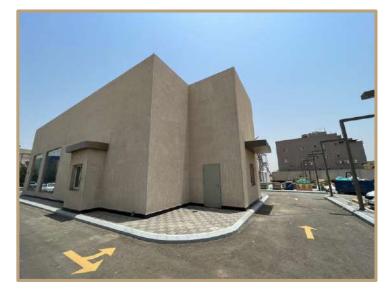

The hotel property itself features 104 rooms, meeting rooms, wedding halls, restaurants, separate health clubs for men and women, and offices for operational purposes. Additionally, there are 16 fully furnished outdoor villas, each with a private swimming pool and dedicated parking. Basement parking is also available on-site.

The showrooms within the project encompass 24 units with external parking spaces provided. Furthermore, the project includes 6 offices overlooking the boulevard.

According to the property deed, the land area is 21,670.9 square meters, while the building area, as per the building permit, measures 32,736.24 square meters.