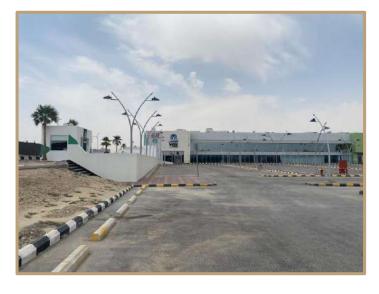

The hotel property itself features 104 rooms, meeting rooms, wedding halls, restaurants, separate health clubs for men and women, and offices for operational purposes. Additionally, there are 16 fully furnished outdoor villas, each with a private swimming pool and dedicated parking. Basement parking is also available on-site.

The showrooms within the project encompass 24 units with external parking spaces provided. Furthermore, the project includes 6 offices overlooking the boulevard.

According to the property deed, the land area is 21,670.9 square meters, while the building area, as per the building permit, measures 32,736.24 square meters.