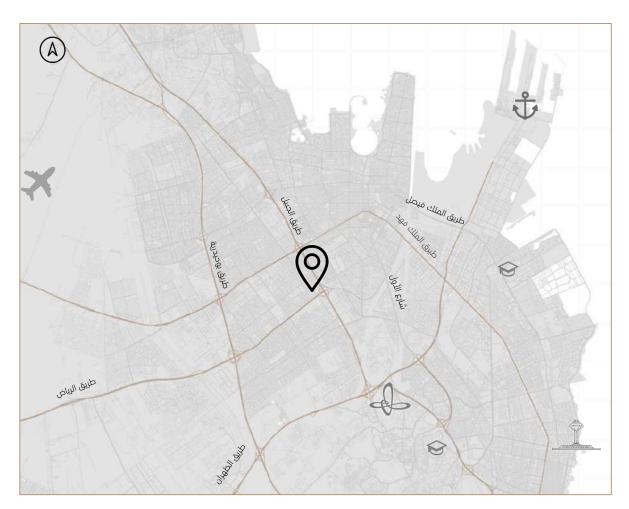

### Property Description

The property under valuation is situated in the Qurtuba neighborhood of Riyadh.

Qurtuba is located in the northeast part of the city, proximate to King Khalid International Airport, and falls under the jurisdiction of Al Rawdah Municipality. Known for its residential complexes, Qurtuba offers comprehensive amenities including mosques, schools, recreational venues, shopping centers, and medical services.

The neighborhood spans approximately 13.53 square kilometers and is bounded to the east by Sheikh Hassan bin Hussein bin Ali Road and Al-Munsiyah neighborhood. To the south, it is bordered by Al-Dammam Road, Granada neighborhood, and Al-Shuhada neighborhood. The western boundary comprises the airport road, Al Falah, and Imam Muhammad bin Saud Islamic University, while the northern side is delineated by Al Thumama Road and Princess Noura bint Abdul Rahman University.