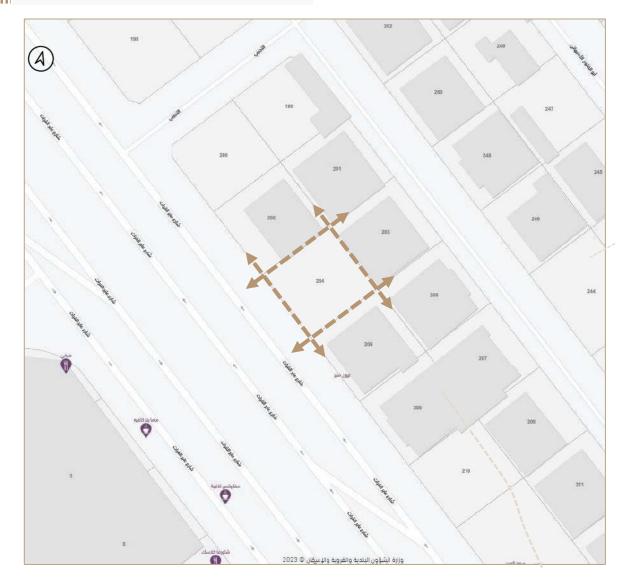

### Property Description

The property under valuation is situated in the Qurtuba neighborhood of Riyadh.

Qurtuba is located in the northeast part of the city, proximate to King Khalid International Airport, and falls under the jurisdiction of Al Rawdah Municipality. Known for its residential complexes, Qurtuba offers comprehensive amenities including mosques, schools, recreational venues, shopping centers, and medical services.

The neighborhood spans approximately 13.53 square kilometers and is bounded to the east by Sheikh Hassan bin Hussein bin Ali Road and Al-Munsiyah neighborhood. To the south, it is bordered by Al-Dammam Road, Granada neighborhood, and Al-Shuhada neighborhood. The western boundary comprises the airport road, Al Falah, and Imam Muhammad bin Saud Islamic University, while the northern side is delineated by Al Thumama Road and Princess Noura bint Abdul Rahman University.

The showrooms within the project encompass 24 units with external parking spaces provided. Furthermore, the project includes 6 offices overlooking the boulevard.

According to the property deed, the land area is 21,670.9 square meters, while the building area, as per the building permit, measures 32,736.24 square meters.

19

| Land Are             | ea              | Land Use        |       |      |  |
|----------------------|-----------------|-----------------|-------|------|--|
| <sup>2</sup> m 21,67 | 0.9             | Commercial      |       |      |  |
| Boundaries           |                 |                 |       |      |  |
| Length               |                 | Border          | S     | ide  |  |
| 62.02 + 7.04 m       | Str             | reet width 46m  | N     | orth |  |
| Length               |                 | Border          | S     | ide  |  |
| 13.85 + 50.52 m      | Str             | reet width 20m  | South |      |  |
| Length               |                 | Border          |       |      |  |
| 13.85+46.5 m         | Str             | reet width 28m  | E     | East |  |
| Length               |                 | Border          | Side  |      |  |
| 68 m                 |                 | Parcel no.2     | W     | /est |  |
|                      | Land            | shape           |       |      |  |
| irregular            |                 | regular         |       | V    |  |
|                      | Land            | level           |       |      |  |
| Uneven               |                 | level           |       | V    |  |
|                      | Building in the | e adjacent plot |       |      |  |
| Not built            |                 | Built           |       | ٧    |  |