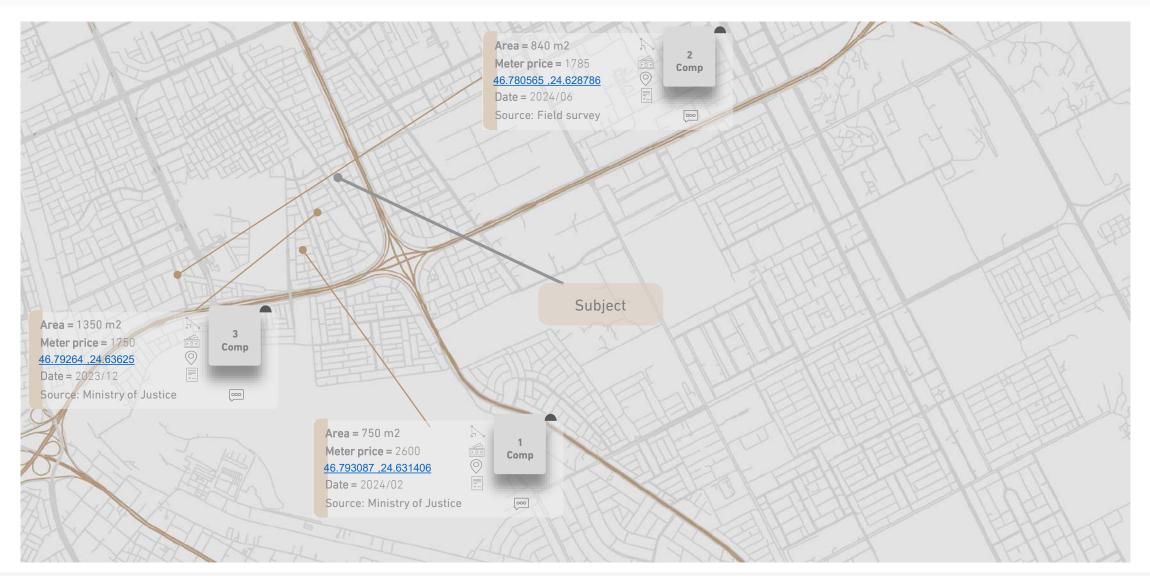

| Flood Drainage       | Available   | Unavailable   |                          |             |             |
|                            | Mosques              | Available 🗸 | Unavailable   |                          |             |             |
| Public Utilities           | Park                 | Available   | Unavailable   | Notes                    |             |             |
|                            | Educational services | Available   | Unavailable   |                          |             |             |



### Photos of the property













204



#### باركور BARCODE قييم الأصول Assets Valuation

# 04

# Market Analysis



#### Land Market Survey

After the field survey for land in the site to be valued, the prices in the area are as following:





#### Rental Market Survey

The following table summarizes the survey we have conducted on currently listed the Commercial (Workshops and warehouse).



#### Rental survey

|     | Туре                       | Address                      |                                | Area (m2) | SAR/m2                             | Condition           |                     |
|-----|----------------------------|------------------------------|--------------------------------|-----------|------------------------------------|---------------------|---------------------|
| 1   | Workshops and<br>warehouse | Al-Nour neighborh            | ood                            | 30        | 254                                | Currently<br>listed |                     |
| 2   | Workshops and<br>warehouse | Al-No