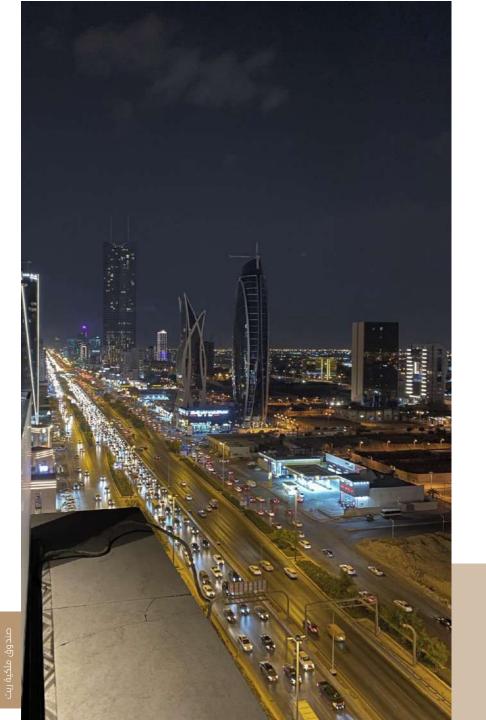

19

| Land Are             | ea              | Land Use        |       |      |  |
|----------------------|-----------------|-----------------|-------|------|--|
| <sup>2</sup> m 21,67 | 0.9             | Commercial      |       |      |  |
| Boundaries           |                 |                 |       |      |  |
| Length               |                 | Border          | S     | ide  |  |
| 62.02 + 7.04 m       | Str             | reet width 46m  | N     | orth |  |
| Length               |                 | Border          | S     | ide  |  |
| 13.85 + 50.52 m      | Str             | reet width 20m  | South |      |  |
| Length               |                 | Border          |       |      |  |
| 13.85+46.5 m         | Str             | reet width 28m  | E     | East |  |
| Length               |                 | Border          | Side  |      |  |
| 68 m                 |                 | Parcel no.2     | W     | /est |  |
|                      | Land            | shape           |       |      |  |
| irregular            |                 | regular         |       | V    |  |
|                      | Land            | level           |       |      |  |
| Uneven               |                 | level           |       | V    |  |
|                      | Building in the | e adjacent plot |       |      |  |
| Not built            |                 | Built           |       | ٧    |  |

| Land Are             | ea              | Land Use       |      |      |  |
|----------------------|-----------------|----------------|------|------|--|
| <sup>2</sup> m 21,67 | 0.9             | Commercial     |      |      |  |
| Boundaries           |                 |                |      |      |  |
| Length               |                 | Border         | S    | ide  |  |
| 50 m                 | Str             | reet width 46m | N    | orth |  |
| Length               |                 | Border         | S    | ide  |  |
| 50 m                 | Str             | reet width 20m | S    | outh |  |
| Length               |                 | Border         | Side |      |  |
| 68 m                 |                 | Parcel no. 1   | E    | East |  |
| Length               |                 | Border         | Side |      |  |
| 68 m                 |                 | Parcel no. 3   | West |      |  |
|                      | Land            | shape          |      |      |  |
| irregular            |                 | regular        |      | V    |  |
|                      | Land            | shape          |      |      |  |
| Uneven               |                 | level          |      | V    |  |
|                      | Building in the | adjacent plot  |      |      |  |
| Not built            |                 | Built          |      | ٧    |  |

Mulkia REIT

| Land Are             | ea              | Land Use       |      |      |  |
|----------------------|-----------------|----------------|------|------|--|
| <sup>2</sup> m 21,67 | 0.9             | Commercial     |      |      |  |
| Boundaries           |                 |                |      |      |  |
| Length               |                 | Border         | Side |      |  |
| 95 + 7.73 m          | Str             | reet width 46m | N    | orth |  |
| Length               |                 | Border         | S    | ide  |  |
| 105.82 m             | Str             | reet width 20m | S    | outh |  |
| Length               |                 | Border         | Side |      |  |
| 68 m                 |                 | Parcel no. 4   | E    | ast  |  |
| Length               |                 | Border         | Side |      |  |
| 63.25 m              | Str             | reet width 20m | West |      |  |
|                      | Land            | shape          |      |      |  |
| irregular            |                 | regular        |      | ٧    |  |
|                      | Land s          | shape          |      |      |  |
| Uneven               |                 | level          |      | V    |  |
|                      | Building in the | adjacent plot  |      |      |  |
| Not built            |                 | Built          |      | ٧    |  |

| Land Are             | ea             | Land Use         |   |      |  |
|----------------------|----------------|------------------|---|------|--|
| <sup>2</sup> m 21,67 | ).9            | Commercial       |   |      |  |
| Boundaries           |                |                  |   |      |  |
| Length               |                | Border           | S | ide  |  |
| 100 m                | S              | Street width 46m | Ν | orth |  |
| Length               |                | Border           | S | ide  |  |
| 100 m                | S              | Street width 20m | S | outh |  |
| Length               |                | Border           | S | Side |  |
| 68 m                 |                | Parcel no. 2     | E | East |  |
| Length               |                | Border           | S | ide  |  |
| 68 m                 |                | Parcel no. 5     | V | Vest |  |
|                      | Land           | d shape          |   |      |  |
| irregular            |                | regular          |   | V    |  |
|                      | Land           | d shape          |   |      |  |
| Uneven               |                | level            |   | V    |  |
|                      | Building in th | he adjacent plot |   |      |  |
| Not built            |                | Built            |   | ٧    |  |

## Property Details

| Owner ID                                             | Owner                                                        |
|------------------------------------------------------|--------------------------------------------------------------|
| 1010896622                                           | Tamdeen First for Real Estate Trading<br>Company             |
| Issuance Date                                        | Deed Number                                                  |
| - 1443/07/13 - 1444/11/23 - 1444/11/23<br>1443/07/13 | - 381912000111 - 781912000112<br>798507018272 - 998507018273 |
| Issuance Date                                        | Building Permit                                              |
| 1442/03/23ھـ                                         | 1437/1962                                                    |
| City                                                 | District                                                     |
| Riyadh                                               | Qurtuba                                                      |
| Parcel No.                                           | Plan No.                                                     |
| 6 - 5 -4 -3 - 2- 1                                   | 3115                                                         |
| Coo                                                  | rdinates                                                     |