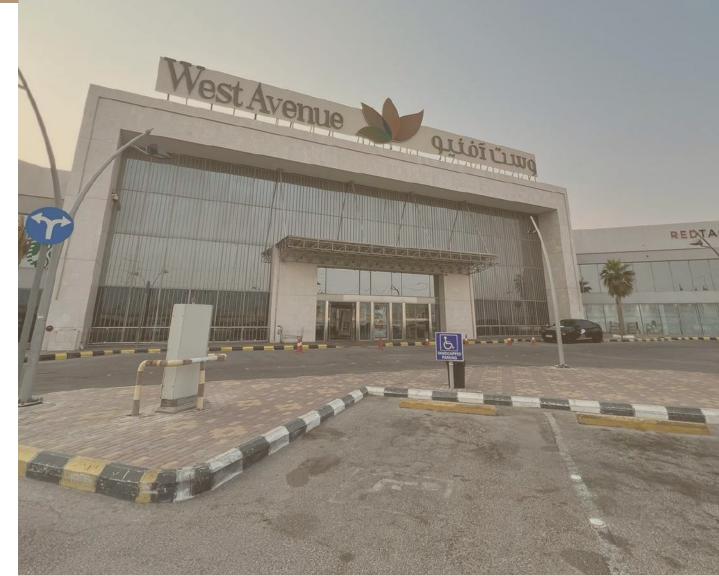

### Overview of Fund Valuation

| 11          | Yasmine Residential Building                   | g Riyadh - Yasmine      |                                | Resid                           | ential               |
|-------------|------------------------------------------------|-------------------------|--------------------------------|---------------------------------|----------------------|
| Value       | SAR 19,530,000                                 | Income                  | SAR 1,579,050                  | Cap rate                        | % 6,75               |
| 12          | West Avenue Mall                               | Dam                     | mam - Faisalish                | Shopping center                 |                      |
| Value       | SAR 278,670,000                                | Income                  | SAR 22,567,459                 | Cap rate                        | % 7,00               |
| 13          | Khamis Mushait Commercial building             | Khamis I                | Mushait - Al-Nuzha             | Commerc                         | ial stores           |
| Value       | SAR 7,260,000                                  | Income                  | SAR 600,000                    | Cap rate                        | % 8,00               |
|             |                                                |                         |                                |                                 |                      |
|             |                                                |                         |                                |                                 |                      |
| 14          | Dinar Commercial Building                      | Je                      | ddah- Alzahra                  | Off                             | ice                  |
| 14<br>Value | Dinar Commercial Building<br>SAR 119,310,000   | Jee<br>Income           | ddah- Alzahra<br>SAR 8,507,215 | Off<br>Cap rate                 | ice<br>% 8,00        |
| _           |                                                | Income                  |                                |                                 | % 8,00               |
| Value       | SAR 119,310,000                                | Income                  | SAR 8,507,215                  | Cap rate                        | % 8,00               |
| Value<br>15 | SAR 119,310,000<br>Alshera Commercial building | Income<br>Jee<br>Income | SAR 8,507,215<br>ddah- Alshera | Cap rate<br>Commerc<br>Cap rate | % 8,00<br>ial stores |