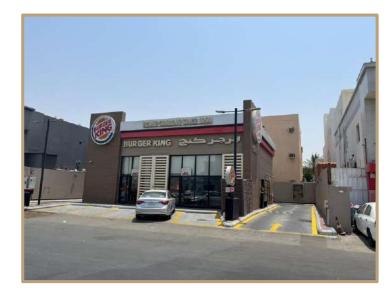

# Al Jadah Complex

| Report Number      | DC24012039                |
|--------------------|---------------------------|
| Report Date        | 2024/07/18                |
| valuation Approach | The income approach –DCF- |
| Value Base         | Market Value              |
| Property type      | Mixed-use                 |
| Address            | Riyadh - Qortoba          |

### Property Description

The property under valuation is situated in the Qurtuba neighborhood of Riyadh.

Qurtuba is located in the northeast part of the city, proximate to King Khalid International Airport, and falls under the jurisdiction of Al Rawdah Municipality. Known for its residential complexes, Qurtuba offers comprehensive amenities including mosques, schools, recreational venues, shopping centers, and medical services.

The neighborhood spans approximately 13.53 square kilometers and is bounded to the east by Sheikh Hassan bin Hussein bin Ali Road and Al-Munsiyah neighborhood. To the south, it is bordered by Al-Dammam Road, Granada neighborhood, and Al-Shuhada neighborhood. The western boundary comprises the airport road, Al Falah, and Imam Muhammad bin Saud Islamic University, while the northern side is delineated by Al Thumama Road and Princess Noura bint Abdul Rahman University.

The hotel property itself features 104 rooms, meeting rooms, wedding halls, restaurants, separate health clubs for men and women, and offices for operational purposes. Additionally, there are 16 fully furnished outdoor villas, each with a private swimming pool and dedicated parking. Basement parking is also available on-site.

The showrooms within the project encompass 24 units with external parking spaces provided. Furthermore, the project includes 6 offices overlooking the boulevard.

According to the property deed, the land area is 21,670.9 square meters, while the building area, as per the building permit, measures 32,736.24 square meters.