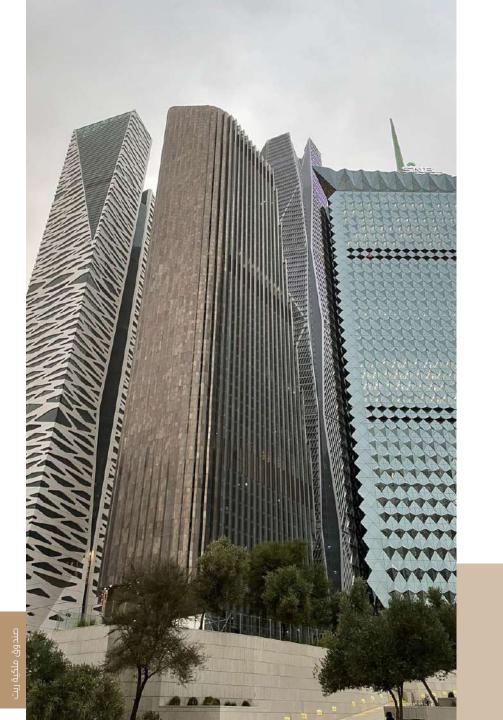

# Al Jadah Complex

| Report Number      | DC24012039                |
|--------------------|---------------------------|
| Report Date        | 2024/07/18                |
| valuation Approach | The income approach –DCF- |
| Value Base         | Market Value              |
| Property type      | Mixed-use                 |
| Address            | Riyadh - Qortoba          |

### Property Description

The property under valuation is situated in the Qurtuba neighborhood of Riyadh.

Qurtuba is located in the northeast part of the city, proximate to King Khalid International Airport, and falls under the jurisdiction of Al Rawdah Municipality. Known for its residential complexes, Qurtuba offers comprehensive amenities including mosques, schools, recreational venues, shopping centers, and medical services.

The hotel property itself features 104 rooms, meeting rooms, wedding halls, restaurants, separate health clubs for men and women, and offices for operational purposes. Additionally, there are 16 fully furnished outdoor villas, each with a private swimming pool and dedicated parking. Basement parking is also available on-site.

The showrooms within the project encompass 24 units with external parking spaces provided. Furthermore, the project includes 6 offices overlooking the boulevard.

According to the property deed, the land area is 21,670.9 square meters, while the building area, as per the building permit, measures 32,736.24 square meters.