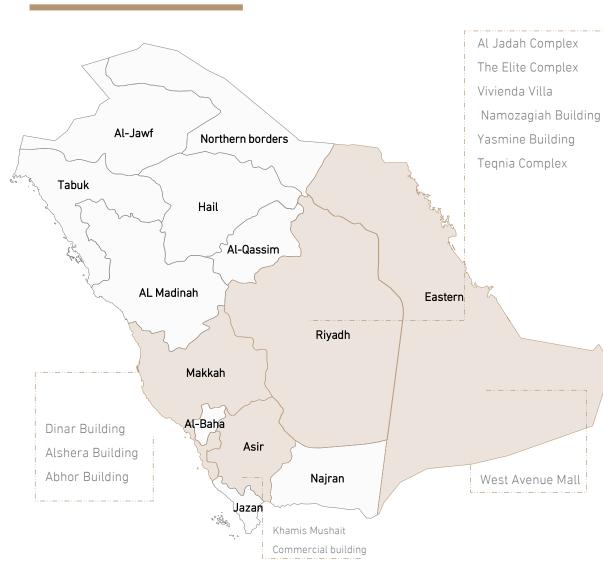

Valuation Team Members

Real Estate in Riyadh Region

Real Estate in Mecca Region

**Real Estate in Eastern Province** 

Real Estate in Asir Region

Conclusion

### Overview of Fund Valuation

|   | 1     | Al Jadah Complex           | Riy                | vadh – Qortoba   | Но       | tel         |
|---|-------|----------------------------|--------------------|------------------|----------|-------------|
|   | Value | SAR 365,100,000            | Income             | SAR 47,998,103   | Cap rate | % 8,00      |
|   | 2     | The Elite Complex          | Riyadl             | n - Sulaymaniyah | Showroom | s & offices |
|   | Value | SAR 201,340,000            | Income             | SAR16,000,000    | Cap rate | % 8,00      |
|   |       |                            |                    |                  |          |             |
|   | 3     | Vivienda Villa             | Riy                | adh - Alhadah    | Но       | tel         |
|   | Value | SAR 141,880,000            | Income             | SAR 11,703,124   | Cap rate | % 7,50      |
|   | 4     | Namozagiah Building        | Riyac              | lh - Namozagiah  | Но       | tel         |
|   | Value | SAR 54,350,000             | Income             | SAR 3,800,000    | Cap rate | % 7,50      |
|   | 5     | Teqnia Complex, Plot 24-25 | Riyadh - Faisalish |                  | Workshop |             |
|   | Value | SAR 36,150,000             | Income             | SAR 1,300,000    | Cap rate | % 7,50      |
|   | 6     | Teqnia Complex, Block 6    | Riya               | adh - Faisalish  | Work     | shop        |
|   | Value | SAR 29,950,000             | Income             | SAR 2,600,000    | Cap rate | % 7,50      |
| , | 7     | Teqnia Complex, Block 11   | Riya               | adh - Faisalish  | Work     | shop        |
|   | Value | SAR 23,330,000             | Income             | SAR 2,100,000    | Cap rate | % 7,50      |
|   | 8     | Teqnia Complex, Block 10   | Riya               | adh - Faisalish  | Work     | shop        |
|   | Value | SAR 17,750,000             | Income             | SAR 962,876      | Cap rate | %7,50       |
|   | 9     | Teqnia Complex, Block 7    | Riya               | adh - Faisalish  | Work     | shop        |
|   | Value | SAR 12,870,000             | Income             | SAR 763,600      | Cap rate | % 7,50      |
|   | 10    | Teqnia Complex, Block 9    | Riya               | adh - Faisalish  | Work     | shop        |
|   | Value | SAR 11,940,000             | Income             | SAR 1,200,000    | Cap rate | % 7,50      |
|   |       |                            |                    |                  |          |             |

### Overview of Fund Valuation

| 11          | Yasmine Residential Building                   | g Riyadh - Yasmine      |                                | Resid                           | ential               |
|-------------|------------------------------------------------|-------------------------|--------------------------------|---------------------------------|----------------------|
| Value       | SAR 19,530,000                                 | Income                  | SAR 1,579,050                  | Cap rate                        | % 6,75               |
| 12          | West Avenue Mall                               | Dam                     | mam - Faisalish                | Shopping center                 |                      |
| Value       | SAR 278,670,000                                | Income                  | SAR 22,567,459                 | Cap rate                        | % 7,00               |
| 13          | Khamis Mushait Commercial building             | Khamis I                | Mushait - Al-Nuzha             | Commerc                         | ial stores           |
| Value       | SAR 7,260,000                                  | Income                  | SAR 600,000                    | Cap rate                        | % 8,00               |
|             |                                                |                         |                                |                                 |                      |
|             |                                                |                         |                                |                                 |                      |
| 14          | Dinar Commercial Building                      | Je                      | ddah- Alzahra                  | Off                             | ice                  |
| 14<br>Value | Dinar Commercial Building<br>SAR 119,310,000   | Jee<br>Income           | ddah- Alzahra<br>SAR 8,507,215 | Off<br>Cap rate                 | ice<br>% 8,00        |
| _           |                                                | Income                  |                                |                                 | % 8,00               |
| Value       | SAR 119,310,000                                | Income                  | SAR 8,507,215                  | Cap rate                        | % 8,00               |
| Value<br>15 | SAR 119,310,000<br>Alshera Commercial building | Income<br>Jee<br>Income | SAR 8,507,215<br>ddah- Alshera | Cap rate<br>Commerc<br>Cap rate | % 8,00<br>ial stores |