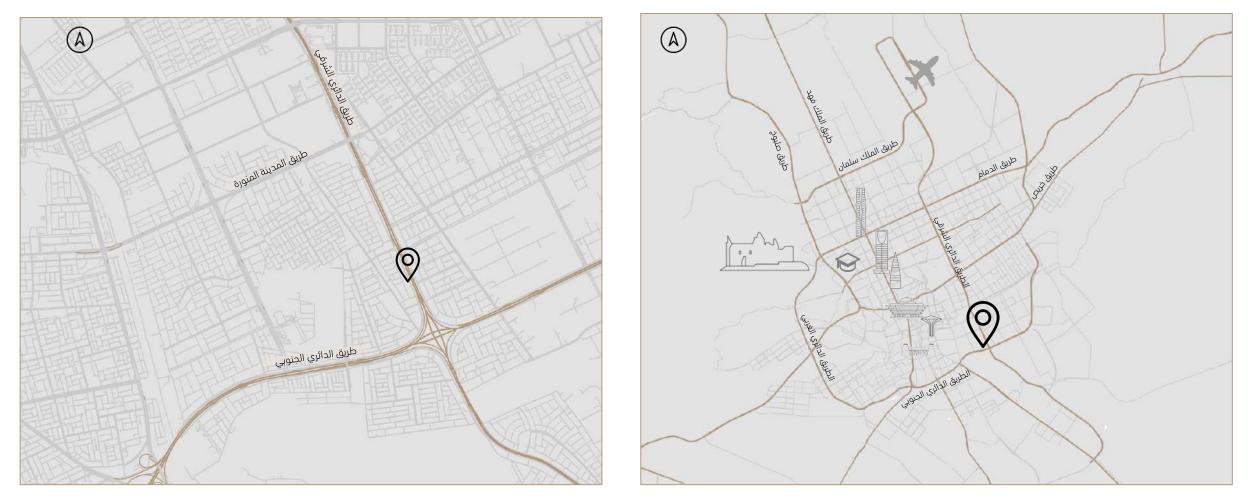

### Property Description

The property under valuation is situated in the Qurtuba neighborhood of Riyadh.

Qurtuba is located in the northeast part of the city, proximate to King Khalid International Airport, and falls under the jurisdiction of Al Rawdah Municipality. Known for its residential complexes, Qurtuba offers comprehensive amenities including mosques, schools, recreational venues, shopping centers, and medical services.

The neighborhood spans approximately 13.53 square kilometers and is bounded to the east by Sheikh Hassan bin Hussein bin Ali Road and Al-Munsiyah neighborhood. To the south, it is bordered by Al-Dammam Road, Granada neighborhood, and Al-Shuhada neighborhood. The western boundary comprises the airport road, Al Falah, and Imam Muhammad bin Saud Islamic University, while the northern side is delineated by Al Thumama Road and Princess Noura bint Abdul Rahman University.