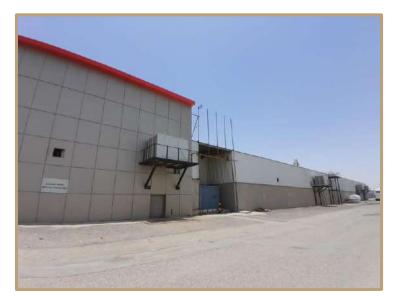

# Al Jadah Complex

| Report Number      | DC24012039                |
|--------------------|---------------------------|
| Report Date        | 2024/07/18                |
| valuation Approach | The income approach –DCF- |
| Value Base         | Market Value              |
| Property type      | Mixed-use                 |
| Address            | Riyadh - Qortoba          |

### Property Description

The property under valuation is situated in the Qurtuba neighborhood of Riyadh.

Qurtuba is located in the northeast part of the city, proximate to King Khalid International Airport, and falls under the jurisdiction of Al Rawdah Municipality. Known for its residential complexes, Qurtuba offers comprehensive amenities including mosques, schools, recreational venues, shopping centers, and medical services.

The hotel property itself features 104 rooms, meeting rooms, wedding halls, restaurants, separate health clubs for men and women, and offices for operational purposes. Additionally, there are 16 fully furnished outdoor villas, each with a private swimming pool and dedicated parking. Basement parking is also available on-site.

The showrooms within the project encompass 24 units with external parking spaces provided. Furthermore, the project includes 6 offices overlooking the boulevard.

According to the property deed, the land area is 21,670.9 square meters, while the building area, as per the building permit, measures 32,736.24 square meters.