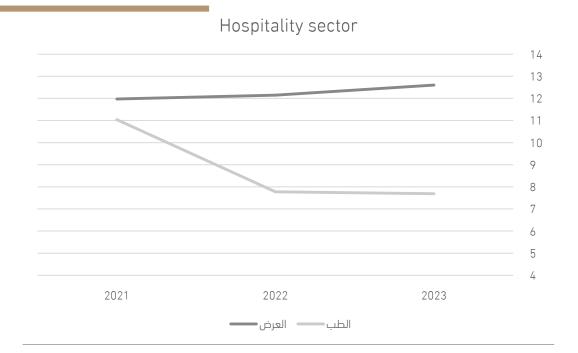

>Email |

Lease contract



# Region Eastern





#### The real estate sector in Region Eastern





The volume of demand for the residential sector has continued to rise as a result of real estate loan facilities and the volume of supply from real estate developers since its inception, with a slight slowdown in 2018, after which demand rates returned to rapid growth in the Eastern Region, especially in 2021.

From 2017 until 2022, the volume of occupancy in the office sector in the region was low compared to other major cities, and in 2021 the volume of supply continued to remain stable while the volume of demand suddenly increased until the occupancy rate of the office sector was the lowest in the previous five years.

Office sector

325



#### The real estate sector in Region Eastern



Over the years, the volume of supply for the hospitality sector increases due to the birth of new projects in the sector, which led to strong competition coupled with the quality of services and the name of the operator, due to the fluctuating demand for the hospitality sector in the region.



The volume of supply and demand decreased until 2018 and after that it increased noticeably with the increase in the volume of high demand, while the volume of demand was greatly affected by the decline due to the Corona pandemic, which affected the occupancy rates of the sector in the Eastern Region.

#### West Avenue Mall



| Report Number      | DC24012050                |
|--------------------|---------------------------|
| Report Date        | 2024/07/18                |
| valuation Approach