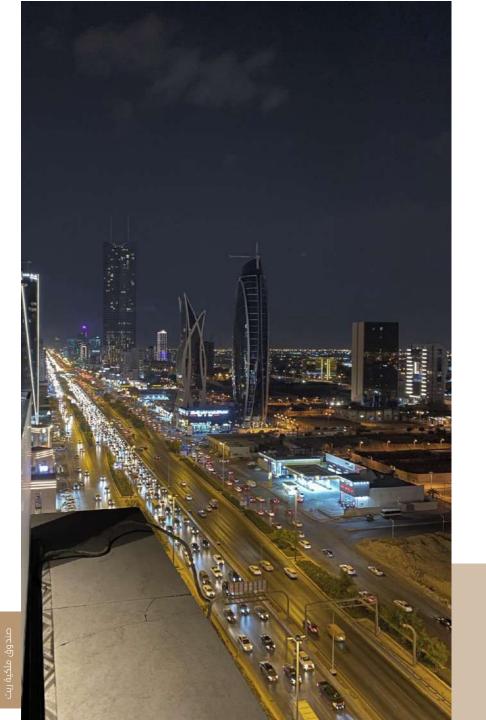

### The real estate sector in Riyadh

Between 2019 and 2021, the housing supply in Riyadh declined compared to the preceding years of 2019 and 2018. However, in 2022, there was an increase in the housing supply in Riyadh.

In the office sector, there is a positive correlation between supply and demand. During 2021 and 2022, the disparity between supply and demand has diminished, with both continuing to rise concurrently

### The real estate sector in Riyadh

Commercial sector

There exists a significant disparity between supply and demand in the market, with supply increasing substantially while demand has remained relatively stable, experiencing only slight fluctuations primarily influenced by events like the Riyadh entertainment season. The occupancy rates notably rose during this seasonal period.

In the commercial sector of Riyadh, both demand and supply have been steadily increasing. However, between 2020 and 2022, the gap between supply and demand widened as demand remained stable during 2021 and 2022.

The supply in the warehouse sector is experiencing a slight increase, while demand is expected to rise notably from 2021 to 2022, driven by heightened demand for electronic stores and the market's requirement for accessible warehouse space. This trend has narrowed the gap between demand and supply in the warehouse sector. 14