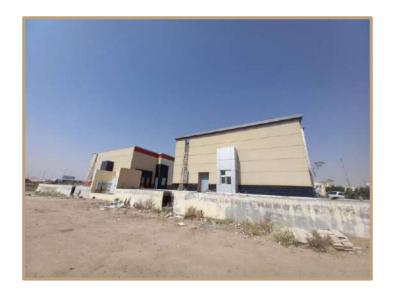

### Property Description

The property under valuation is situated in the Qurtuba neighborhood of Riyadh.

Qurtuba is located in the northeast part of the city, proximate to King Khalid International Airport, and falls under the jurisdiction of Al Rawdah Municipality. Known for its residential complexes, Qurtuba offers comprehensive amenities including mosques, schools, recreational venues, shopping centers, and medical services.

The hotel property itself features 104 rooms, meeting rooms, wedding halls, restaurants, separate health clubs for men and women, and offices for operational purposes. Additionally, there are 16 fully furnished outdoor villas, each with a private swimming pool and dedicated parking. Basement parking is also available on-site.

The showrooms within the project encompass 24 units with external parking spaces provided. Furthermore, the project includes 6 offices overlooking the boulevard.

According to the property deed, the land area is 21,670.9 square meters, while the building area, as per the building permit, measures 32,736.24 square meters.