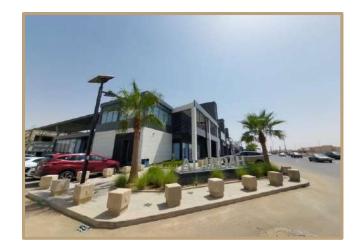

### Property Description

The property under valuation is situated in the Qurtuba neighborhood of Riyadh.

Qurtuba is located in the northeast part of the city, proximate to King Khalid International Airport, and falls under the jurisdiction of Al Rawdah Municipality. Known for its residential complexes, Qurtuba offers comprehensive amenities including mosques, schools, recreational venues, shopping centers, and medical services.

The neighborhood spans approximately 13.53 square kilometers and is bounded to the east by Sheikh Hassan bin Hussein bin Ali Road and Al-Munsiyah neighborhood. To the south, it is bordered by Al-Dammam Road, Granada neighborhood, and Al-Shuhada neighborhood. The western boundary comprises the airport road, Al Falah, and Imam Muhammad bin Saud Islamic University, while the northern side is delineated by Al Thumama Road and Princess Noura bint Abdul Rahman University.

The hotel property itself features 104 rooms, meeting rooms, wedding halls, restaurants, separate health clubs for men and women, and offices for operational purposes. Additionally, there are 16 fully furnished outdoor villas, each with a private swimming pool and dedicated parking. Basement parking is also available on-site.

The showrooms within the project encompass 24 units with external parking spaces provided. Furthermore, the project includes 6 offices overlooking the boulevard.

According to the property deed, the land area is 21,670.9 square meters, while the building area, as per the building permit, measures 32,736.24 square meters.