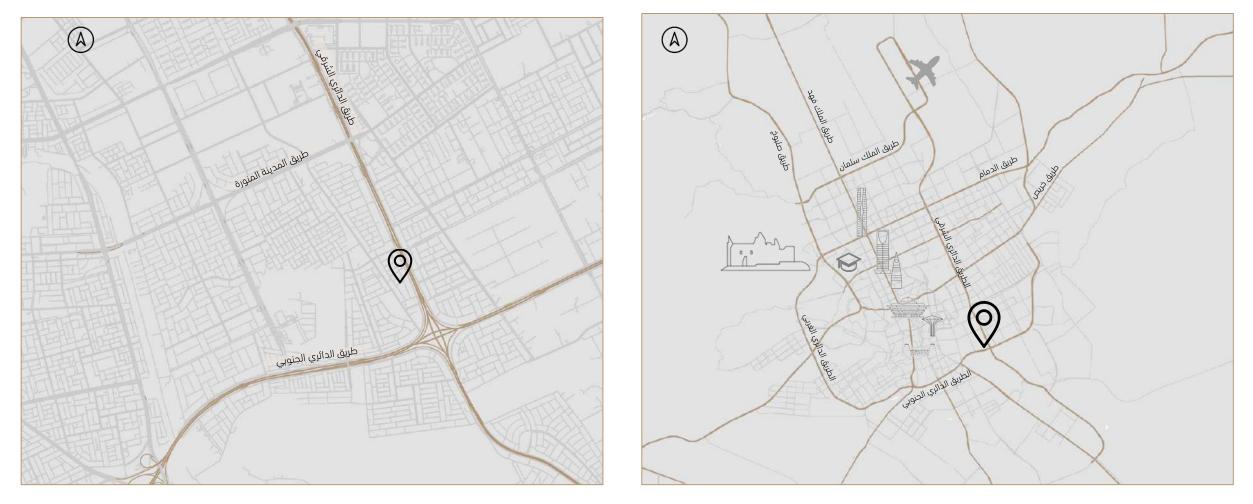

### Property Description

The property under valuation is situated in the Qurtuba neighborhood of Riyadh.

Qurtuba is located in the northeast part of the city, proximate to King Khalid International Airport, and falls under the jurisdiction of Al Rawdah Municipality. Known for its residential complexes, Qurtuba offers comprehensive amenities including mosques, schools, recreational venues, shopping centers, and medical services.

The neighborhood spans approximately 13.53 square kilometers and is bounded to the east by Sheikh Hassan bin Hussein bin Ali Road and Al-Munsiyah neighborhood. To the south, it is bordered by Al-Dammam Road, Granada neighborhood, and Al-Shuhada neighborhood. The western boundary comprises the airport road, Al Falah, and Imam Muhammad bin Saud Islamic University, while the northern side is delineated by Al Thumama Road and Princess Noura bint Abdul Rahman University.