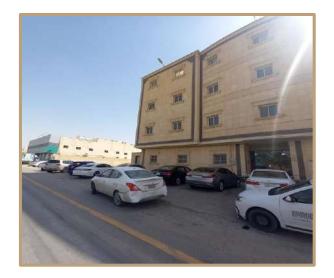

The hotel property itself features 104 rooms, meeting rooms, wedding halls, restaurants, separate health clubs for men and women, and offices for operational purposes. Additionally, there are 16 fully furnished outdoor villas, each with a private swimming pool and dedicated parking. Basement parking is also available on-site.

The showrooms within the project encompass 24 units with external parking spaces provided. Furthermore, the project includes 6 offices overlooking the boulevard.

According to the property deed, the land area is 21,670.9 square meters, while the building area, as per the building permit, measures 32,736.24 square meters.