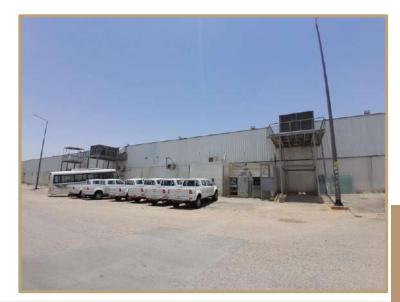

# Al Jadah Complex

| Report Number      | DC24012039                |
|--------------------|---------------------------|
| Report Date        | 2024/07/18                |
| valuation Approach | The income approach –DCF- |
| Value Base         | Market Value              |
| Property type      | Mixed-use                 |
| Address            | Riyadh - Qortoba          |

The hotel property itself features 104 rooms, meeting rooms, wedding halls, restaurants, separate health clubs for men and women, and offices for operational purposes. Additionally, there are 16 fully furnished outdoor villas, each with a private swimming pool and dedicated parking. Basement parking is also available on-site.

The showrooms within the project encompass 24 units with external parking spaces provided. Furthermore, the project includes 6 offices overlooking the boulevard.

According to the property deed, the land area is 21,670.9 square meters, while the building area, as per the building permit, measures 32,736.24 square meters.