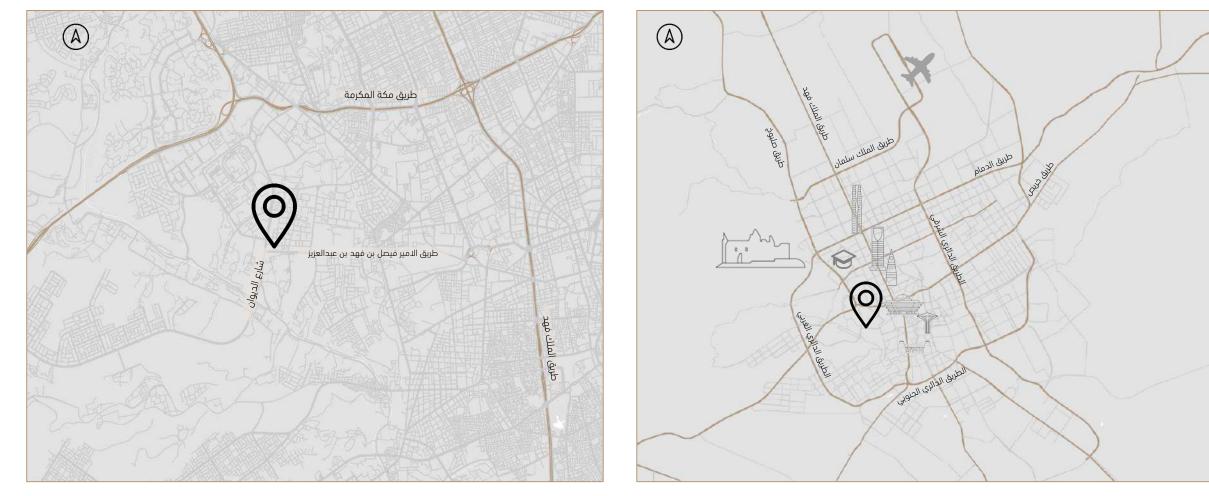

### Property Description

The property under valuation is situated in the Qurtuba neighborhood of Riyadh.

Qurtuba is located in the northeast part of the city, proximate to King Khalid International Airport, and falls under the jurisdiction of Al Rawdah Municipality. Known for its residential complexes, Qurtuba offers comprehensive amenities including mosques, schools, recreational venues, shopping centers, and medical services.

The neighborhood spans approximately 13.53 square kilometers and is bounded to the east by Sheikh Hassan bin Hussein bin Ali Road and Al-Munsiyah neighborhood. To the south, it is bordered by Al-Dammam Road, Granada neighborhood, and Al-Shuhada neighborhood. The western boundary comprises the airport road, Al Falah, and Imam Muhammad bin Saud Islamic University, while the northern side is delineated by Al Thumama Road and Princess Noura bint Abdul Rahman University.