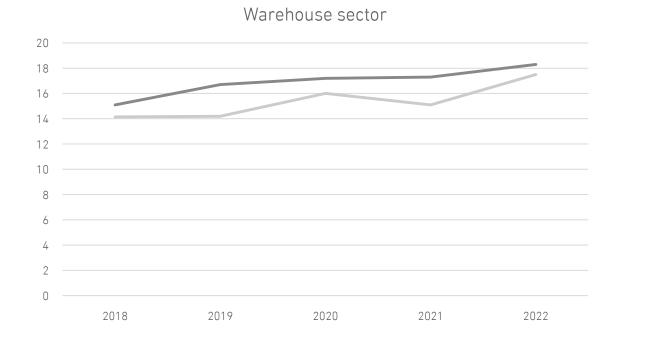

The supply in the warehouse sector is experiencing a slight increase, while demand is expected to rise notably from 2021 to 2022, driven by heightened demand for electronic stores and the market's requirement for accessible warehouse space. This trend has narrowed the gap between demand and supply in the warehouse sector. 14