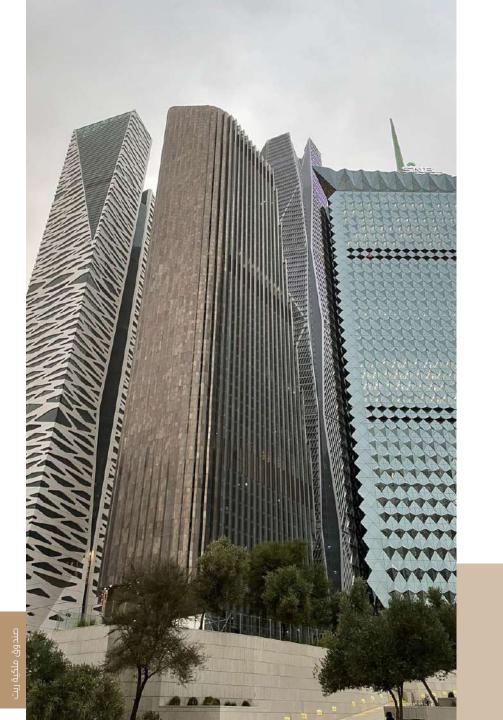

# Al Jadah Complex

| Report Number      | DC24012039                |
|--------------------|---------------------------|
| Report Date        | 2024/07/18                |
| valuation Approach | The income approach –DCF- |
| Value Base         | Market Value              |
| Property type      | Mixed-use                 |
| Address            | Riyadh - Qortoba          |

### Property Description

The property under valuation is situated in the Qurtuba neighborhood of Riyadh.

Qurtuba is located in the northeast part of the city, proximate to King Khalid International Airport, and falls under the jurisdiction of Al Rawdah Municipality. Known for its residential complexes, Qurtuba offers comprehensive amenities including mosques, schools, recreational venues, shopping centers, and medical services.

The neighborhood spans approximately 13.53 square kilometers and is bounded to the east by Sheikh Hassan bin Hussein bin Ali Road and Al-Munsiyah neighborhood. To the south, it is bordered by Al-Dammam Road, Granada neighborhood, and Al-Shuhada neighborhood. The western boundary comprises the airport road, Al Falah, and Imam Muhammad bin Saud Islamic University, while the northern side is delineated by Al Thumama Road and Princess Noura bint Abdul Rahman University.

The hotel property itself features 104 rooms, meeting rooms, wedding halls, restaurants, separate health clubs for men and women, and offices for operational purposes. Additionally, there are 16 fully furnished outdoor villas, each with a private swimming pool and dedicated parking. Basement parking is also available on-site.

The showrooms within the project encompass 24 units with external parking spaces provided. Furthermore, the project includes 6 offices overlooking the boulevard.

According to the property deed, the land area is 21,670.9 square meters, while the building area, as per the building permit, measures 32,736.24 square meters.