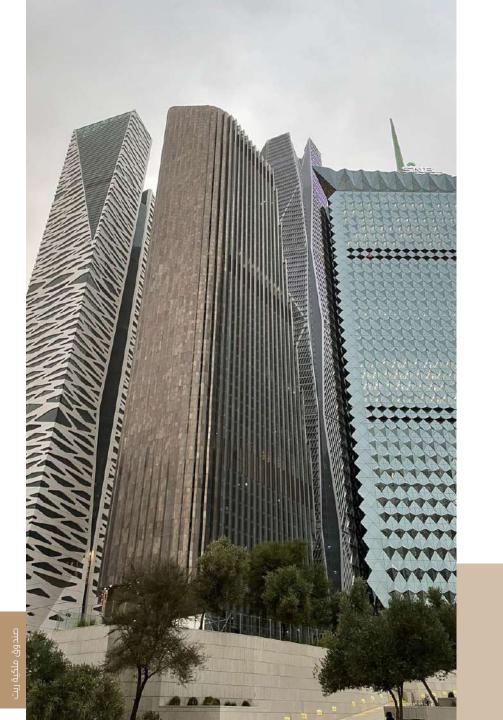

### Property Description

The property under valuation is situated in the Qurtuba neighborhood of Riyadh.

Qurtuba is located in the northeast part of the city, proximate to King Khalid International Airport, and falls under the jurisdiction of Al Rawdah Municipality. Known for its residential complexes, Qurtuba offers comprehensive amenities including mosques, schools, recreational venues, shopping centers, and medical services.

The neighborhood spans approximately 13.53 square kilometers and is bounded to the east by Sheikh Hassan bin Hussein bin Ali Road and Al-Munsiyah neighborhood. To the south, it is bordered by Al-Dammam Road, Granada neighborhood, and Al-Shuhada neighborhood. The western boundary comprises the airport road, Al Falah, and Imam Muhammad bin Saud Islamic University, while the northern side is delineated by Al Thumama Road and Princess Noura bint Abdul Rahman University.

The hotel property itself features 104 rooms, meeting rooms, wedding halls, restaurants, separate health clubs for men and women, and offices for operational purposes. Additionally, there are 16 fully furnished outdoor villas, each with a private swimming pool and dedicated parking. Basement parking is also available on-site.

The showrooms within the project encompass 24 units with external parking spaces provided. Furthermore, the project includes 6 offices overlooking the boulevard.

According to the property deed, the land area is 21,670.9 square meters, while the building area, as per the building permit, measures 32,736.24 square meters.