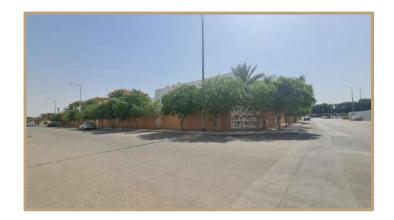

### Property Description

The property under valuation is situated in the Qurtuba neighborhood of Riyadh.

Qurtuba is located in the northeast part of the city, proximate to King Khalid International Airport, and falls under the jurisdiction of Al Rawdah Municipality. Known for its residential complexes, Qurtuba offers comprehensive amenities including mosques, schools, recreational venues, shopping centers, and medical services.

The neighborhood spans approximately 13.53 square kilometers and is bounded to the east by Sheikh Hassan bin Hussein bin Ali Road and Al-Munsiyah neighborhood. To the south, it is bordered by Al-Dammam Road, Granada neighborhood, and Al-Shuhada neighborhood. The western boundary comprises the airport road, Al Falah, and Imam Muhammad bin Saud Islamic University, while the northern side is delineated by Al Thumama Road and Princess Noura bint Abdul Rahman University.

The hotel property itself features 104 rooms, meeting rooms, wedding halls, restaurants, separate health clubs for men and women, and offices for operational purposes. Additionally, there are 16 fully furnished outdoor villas, each with a private swimming pool and dedicated parking. Basement parking is also available on-site.

The showrooms within the project encompass 24 units with external parking spaces provided. Furthermore, the project includes 6 offices overlooking the boulevard.

According to the property deed, the land area is 21,670.9 square meters, while the building area, as per the building permit, measures 32,736.24 square meters.