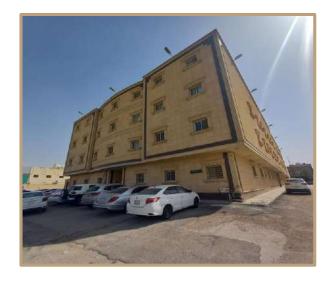

# Al Jadah Complex

| Report Number      | DC24012039                |
|--------------------|---------------------------|
| Report Date        | 2024/07/18                |
| valuation Approach | The income approach –DCF- |
| Value Base         | Market Value              |
| Property type      | Mixed-use                 |
| Address            | Riyadh - Qortoba          |

### Property Description

The property under valuation is situated in the Qurtuba neighborhood of Riyadh.

Qurtuba is located in the northeast part of the city, proximate to King Khalid International Airport, and falls under the jurisdiction of Al Rawdah Municipality. Known for its residential complexes, Qurtuba offers comprehensive amenities including mosques, schools, recreational venues, shopping centers, and medical services.

The neighborhood spans approximately 13.53 square kilometers and is bounded to the east by Sheikh Hassan bin Hussein bin Ali Road and Al-Munsiyah neighborhood. To the south, it is bordered by Al-Dammam Road, Granada neighborhood, and Al-Shuhada neighborhood. The western boundary comprises the airport road, Al Falah, and Imam Muhammad bin Saud Islamic University, while the northern side is delineated by Al Thumama Road and Princess Noura bint Abdul Rahman University.

The hotel property itself features 104 rooms, meeting rooms, wedding halls, restaurants, separate health clubs for men and women, and offices for operational purposes. Additionally, there are 16 fully furnished outdoor villas, each with a private swimming pool and dedicated parking. Basement parking is also available on-site.

The showrooms within the project encompass 24 units with external parking spaces provided. Furthermore, the project includes 6 offices overlooking the boulevard.

According to the property deed, the land area is 21,670.9 square meters, while the building area, as per the building permit, measures 32,736.24 square meters.