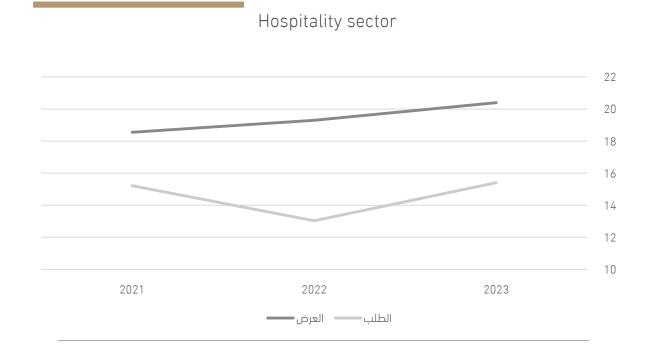

| Affiliate Member - Real Estate Branch     | ( and )   |
| Ghada alyabis                  | 1210002140               | Affiliate Member - Real Estate Branch     | 51-2-     |
| Bashir alnafie                 | 1210002725               | Affiliate Member - Real Estate Branch     | Ain       |





# Riyadh region





### The real estate sector in Riyadh





Between 2019 and 2021, the housing supply in Riyadh declined compared to the preceding years of 2019 and 2018. However, in 2022, there was an increase in the housing supply in Riyadh.

In the office sector, there is a positive correlation between supply and demand. During 2021 and 2022, the disparity between supply and demand has diminished, with both continuing to rise concurrently



### The real estate sector in Riyadh



Commercial sector

There exists a significant disparity between supply and demand in the market, with supply increasing substantially while demand has remained relatively stable, experiencing only slight fluctuations primarily influenced by events like the Riyadh entertainment season. The occupancy rates notably rose during this seasonal period.

In the commercial sector of Riyadh, both demand and supply have been steadily increasing. However, between 2020 and 2022, the gap between supply and demand widened as demand remained stable during 2021 and 2022.





The supply in the warehouse sector is experiencing a slight increase, while demand is expected to rise notably from 2021 to 2022, driven by heightened demand for electronic stores and the market's requirement for accessible warehous