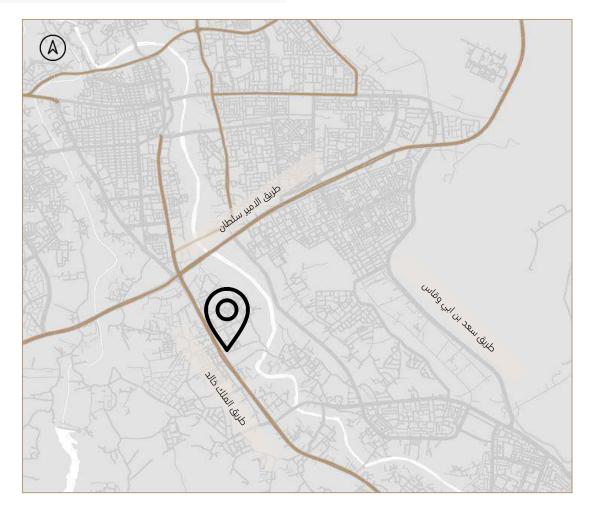

### Property Description

The property under valuation is situated in the Qurtuba neighborhood of Riyadh.

Qurtuba is located in the northeast part of the city, proximate to King Khalid International Airport, and falls under the jurisdiction of Al Rawdah Municipality. Known for its residential complexes, Qurtuba offers comprehensive amenities including mosques, schools, recreational venues, shopping centers, and medical services.

The neighborhood spans approximately 13.53 square kilometers and is bounded to the east by Sheikh Hassan bin Hussein bin Ali Road and Al-Munsiyah neighborhood. To the south, it is bordered by Al-Dammam Road, Granada neighborhood, and Al-Shuhada neighborhood. The western boundary comprises the airport road, Al Falah, and Imam Muhammad bin Saud Islamic University, while the northern side is delineated by Al Thumama Road and Princess Noura bint Abdul Rahman University.