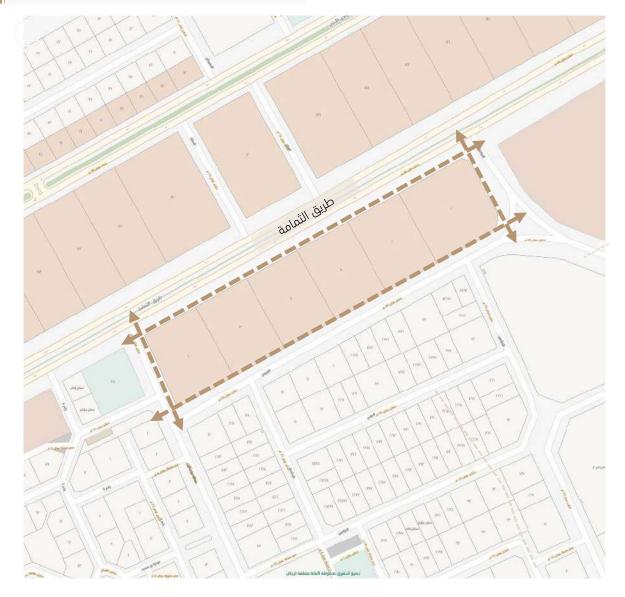

### Property Description

The property under valuation is situated in the Qurtuba neighborhood of Riyadh.

Qurtuba is located in the northeast part of the city, proximate to King Khalid International Airport, and falls under the jurisdiction of Al Rawdah Municipality. Known for its residential complexes, Qurtuba offers comprehensive amenities including mosques, schools, recreational venues, shopping centers, and medical services.

The neighborhood spans approximately 13.53 square kilometers and is bounded to the east by Sheikh Hassan bin Hussein bin Ali Road and Al-Munsiyah neighborhood. To the south, it is bordered by Al-Dammam Road, Granada neighborhood, and Al-Shuhada neighborhood. The western boundary comprises the airport road, Al Falah, and Imam Muhammad bin Saud Islamic University, while the northern side is delineated by Al Thumama Road and Princess Noura bint Abdul Rahman University.

19

| Land Are             | ea              | Land Use        |       |      |  |
|----------------------|-----------------|-----------------|-------|------|--|
| <sup>2</sup> m 21,67 | 0.9             | Commercial      |       |      |  |
| Boundaries           |                 |                 |       |      |  |
| Length               |                 | Border          | S     | ide  |  |
| 62.02 + 7.04 m       | Str             | reet width 46m  | N     | orth |  |
| Length               |                 | Border          | S     | ide  |  |
| 13.85 + 50.52 m      | Str             | reet width 20m  | South |      |  |
| Length               |                 | Border          |       |      |  |
| 13.85+46.5 m         | Str             | reet width 28m  | E     | East |  |
| Length               |                 | Border          | Side  |      |  |
| 68 m                 |                 | Parcel no.2     | W     | /est |  |
|                      | Land            | shape           |       |      |  |
| irregular            |                 | regular         |       | V    |  |
|                      | Land            | level           |       |      |  |
| Uneven               |                 | level           |       | V    |  |
|                      | Building in the | e adjacent plot |       |      |  |
| Not built            |                 | Built           |       | ٧    |  |