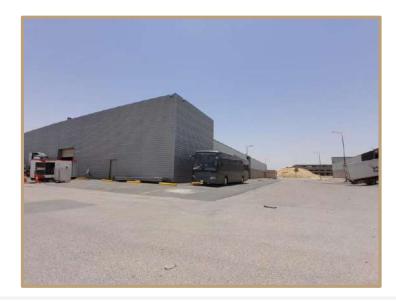

The hotel property itself features 104 rooms, meeting rooms, wedding halls, restaurants, separate health clubs for men and women, and offices for operational purposes. Additionally, there are 16 fully furnished outdoor villas, each with a private swimming pool and dedicated parking. Basement parking is also available on-site.

The showrooms within the project encompass 24 units with external parking spaces provided. Furthermore, the project includes 6 offices overlooking the boulevard.

According to the property deed, the land area is 21,670.9 square meters, while the building area, as per the building permit, measures 32,736.24 square meters.