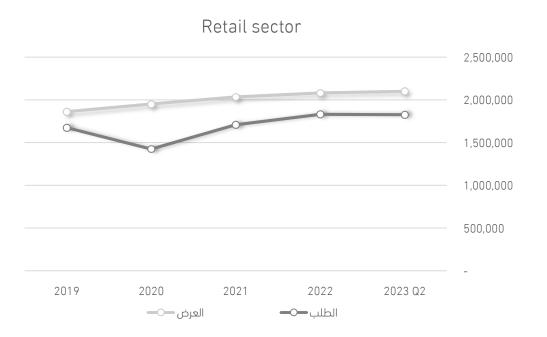

### The real estate sector in Riyadh

Between 2019 and 2021, the housing supply in Riyadh declined compared to the preceding years of 2019 and 2018. However, in 2022, there was an increase in the housing supply in Riyadh.