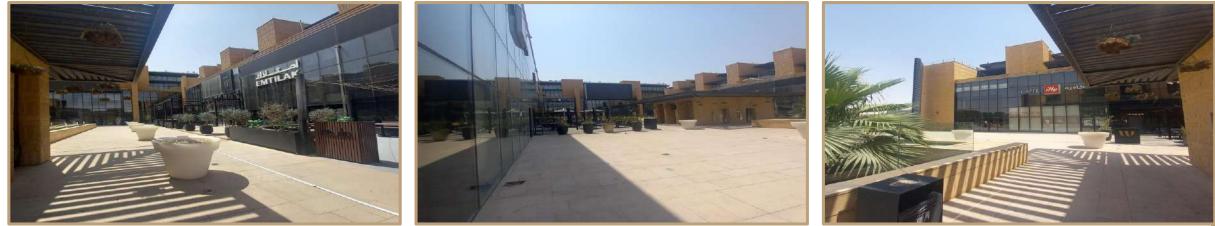

### Property Description

The property under valuation is situated in the Qurtuba neighborhood of Riyadh.

Qurtuba is located in the northeast part of the city, proximate to King Khalid International Airport, and falls under the jurisdiction of Al Rawdah Municipality. Known for its residential complexes, Qurtuba offers comprehensive amenities including mosques, schools, recreational venues, shopping centers, and medical services.

The neighborhood spans approximately 13.53 square kilometers and is bounded to the east by Sheikh Hassan bin Hussein bin Ali Road and Al-Munsiyah neighborhood. To the south, it is bordered by Al-Dammam Road, Granada neighborhood, and Al-Shuhada neighborhood. The western boundary comprises the airport road, Al Falah, and Imam Muhammad bin Saud Islamic University, while the northern side is delineated by Al Thumama Road and Princess Noura bint Abdul Rahman University.

The hotel property itself features 104 rooms, meeting rooms, wedding halls, restaurants, separate health clubs for men and women, and offices for operational purposes. Additionally, there are 16 fully furnished outdoor villas, each with a private swimming pool and dedicated parking. Basement parking is also available on-site.

The showrooms within the project encompass 24 units with external parking spaces provided. Furthermore, the project includes 6 offices overlooking the boulevard.

According to the property deed, the land area is 21,670.9 square meters, while the building area, as per the building permit, measures 32,736.24 square meters.