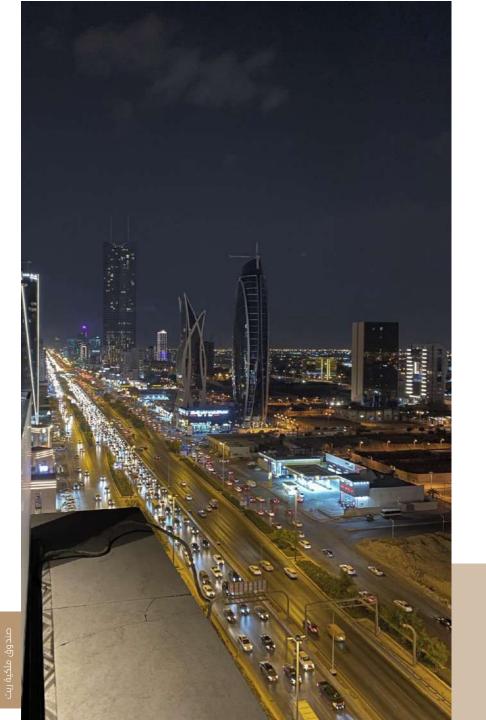

### Property Description

The property under valuation is situated in the Qurtuba neighborhood of Riyadh.

Qurtuba is located in the northeast part of the city, proximate to King Khalid International Airport, and falls under the jurisdiction of Al Rawdah Municipality. Known for its residential complexes, Qurtuba offers comprehensive amenities including mosques, schools, recreational venues, shopping centers, and medical services.

The neighborhood spans approximately 13.53 square kilometers and is bounded to the east by Sheikh Hassan bin Hussein bin Ali Road and Al-Munsiyah neighborhood. To the south, it is bordered by Al-Dammam Road, Granada neighborhood, and Al-Shuhada neighborhood. The western boundary comprises the airport road, Al Falah, and Imam Muhammad bin Saud Islamic University, while the northern side is delineated by Al Thumama Road and Princess Noura bint Abdul Rahman University.

The hotel property itself features 104 rooms, meeting rooms, wedding halls, restaurants, separate health clubs for men and women, and offices for operational purposes. Additionally, there are 16 fully furnished outdoor villas, each with a private swimming pool and dedicated parking. Basement parking is also available on-site.

The showrooms within the project encompass 24 units with external parking spaces provided. Furthermore, the project includes 6 offices overlooking the boulevard.

According to the property deed, the land area is 21,670.9 square meters, while the building area, as per the building permit, measures 32,736.24 square meters.