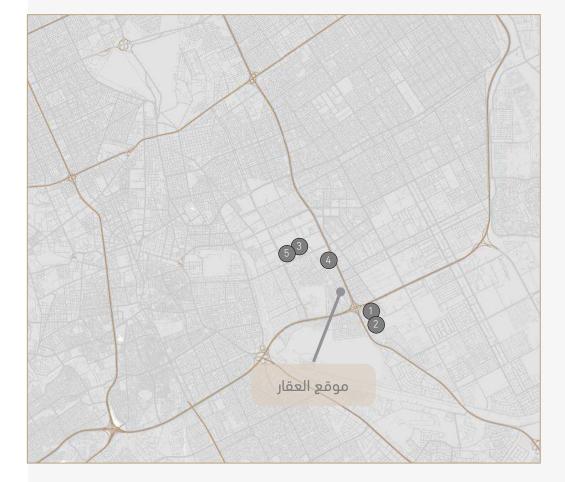

### Property Description

The property under valuation is situated in the Qurtuba neighborhood of Riyadh.

Qurtuba is located in the northeast part of the city, proximate to King Khalid International Airport, and falls under the jurisdiction of Al Rawdah Municipality. Known for its residential complexes, Qurtuba offers comprehensive amenities including mosques, schools, recreational venues, shopping centers, and medical services.

The neighborhood spans approximately 13.53 square kilometers and is bounded to the east by Sheikh Hassan bin Hussein bin Ali Road and Al-Munsiyah neighborhood. To the south, it is bordered by Al-Dammam Road, Granada neighborhood, and Al-Shuhada neighborhood. The western boundary comprises the airport road, Al Falah, and Imam Muhammad bin Saud Islamic University, while the northern side is delineated by Al Thumama Road and Princess Noura bint Abdul Rahman University.