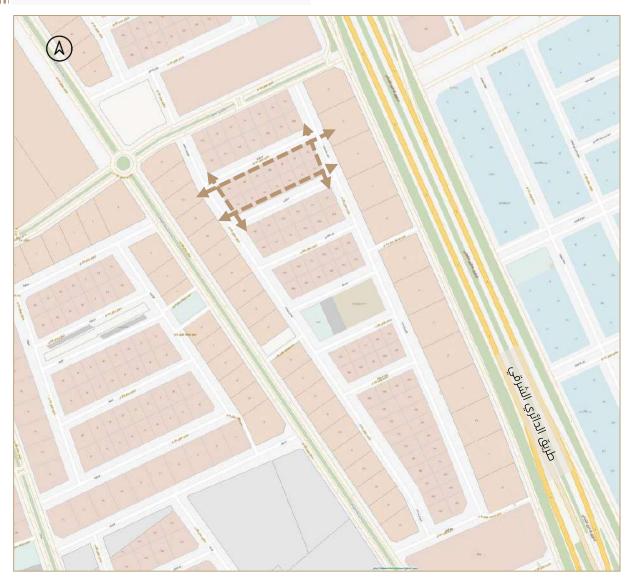

The neighborhood spans approximately 13.53 square kilometers and is bounded to the east by Sheikh Hassan bin Hussein bin Ali Road and Al-Munsiyah neighborhood. To the south, it is bordered by Al-Dammam Road, Granada neighborhood, and Al-Shuhada neighborhood. The western boundary comprises the airport road, Al Falah, and Imam Muhammad bin Saud Islamic University, while the northern side is delineated by Al Thumama Road and Princess Noura bint Abdul Rahman University.