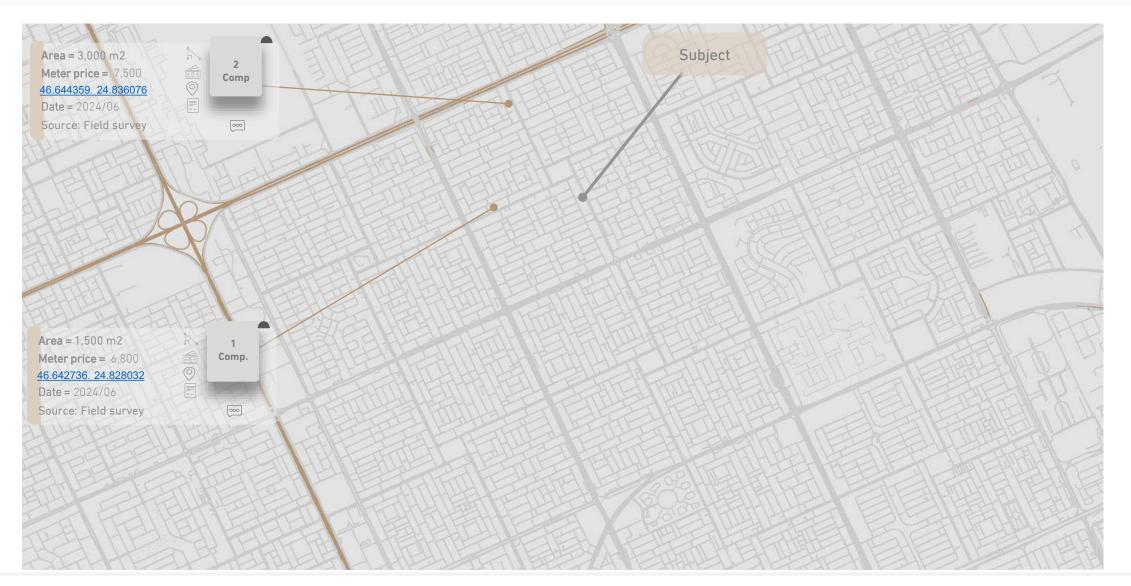

ainage       | Available   | Unavailable   |                                    |           |               |
|                            | Mosques              | Available 🗸 | Unavailable   |                                    |           |               |
| Public Utilities           | Park                 | Available   | Unavailable   | Notes                              |           |               |
|                            | Educational services | Available   | Unavailable   |                                    |           |               |



# Photos of the property















#### باركور BARCODE قييم الأصول Assets Valuation

# 04

# Market Analysis



## Land Market Survey

After the field survey for land in the site to be valued, the prices in the area are as following:





## Rental Market Survey

The following table summarizes the survey we have conducted on currently listed Apartments



| Rer | ntal survey |                                              |           |                          |                     |
|-----|-------------|----------------------------------------------|-----------|--------------------------|---------------------|
|     | Туре        | Address                                      | Area (m2) | Rental value<br>per year | Condition           |
| 1   | Apartment   | Al-Yasmeen District - Al-Khayala Street      | 182       | k 65                     | Currently<br>listed |
| 2   | Apartment   | Al-Yasmeen District - Al-Khayala Street      | 141       | k 75                     | Currently<br>listed |
| 3   | Apartment   | Al-Ya