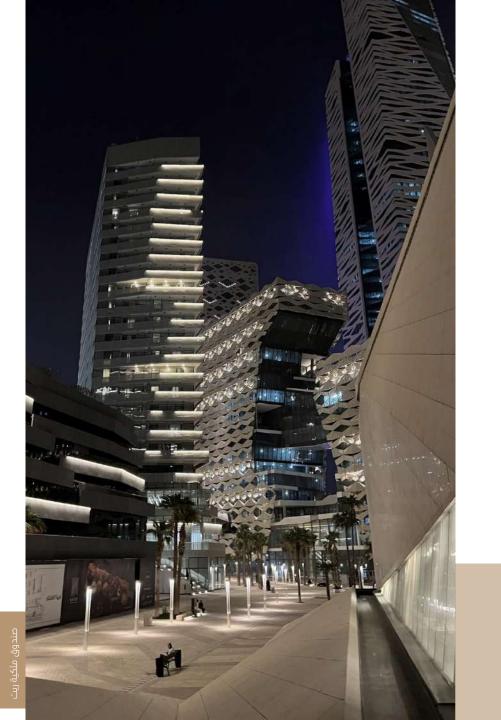

# Al Jadah Complex

| Report Number      | DC24012039                |
|--------------------|---------------------------|
| Report Date        | 2024/07/18                |
| valuation Approach | The income approach –DCF- |
| Value Base         | Market Value              |
| Property type      | Mixed-use                 |
| Address            | Riyadh - Qortoba          |

### Property Description

The property under valuation is situated in the Qurtuba neighborhood of Riyadh.

Qurtuba is located in the northeast part of the city, proximate to King Khalid International Airport, and falls under the jurisdiction of Al Rawdah Municipality. Known for its residential complexes, Qurtuba offers comprehensive amenities including mosques, schools, recreational venues, shopping centers, and medical services.

The neighborhood spans approximately 13.53 square kilometers and is bounded to the east by Sheikh Hassan bin Hussein bin Ali Road and Al-Munsiyah neighborhood. To the south, it is bordered by Al-Dammam Road, Granada neighborhood, and Al-Shuhada neighborhood. The western boundary comprises the airport road, Al Falah, and Imam Muhammad bin Saud Islamic University, while the northern side is delineated by Al Thumama Road and Princess Noura bint Abdul Rahman University.