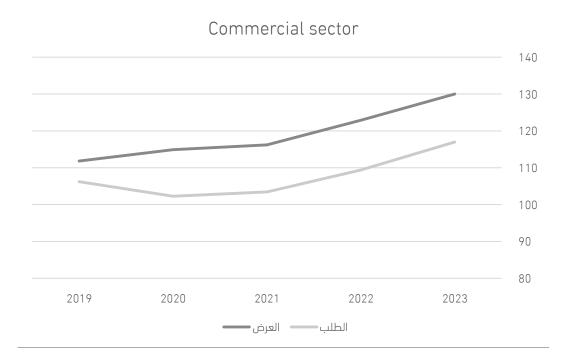

### The real estate sector in Riyadh

Commercial sector

There exists a significant disparity between supply and demand in the market, with supply increasing substantially while demand has remained relatively stable, experiencing only slight fluctuations primarily influenced by events like the Riyadh entertainment season. The occupancy rates notably rose during this seasonal period.

In the commercial sector of Riyadh, both demand and supply have been steadily increasing. However, between 2020 and 2022, the gap between supply and demand widened as demand remained stable during 2021 and 2022.