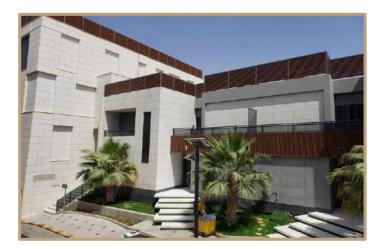

### Property Description

The property under valuation is situated in the Qurtuba neighborhood of Riyadh.

Qurtuba is located in the northeast part of the city, proximate to King Khalid International Airport, and falls under the jurisdiction of Al Rawdah Municipality. Known for its residential complexes, Qurtuba offers comprehensive amenities including mosques, schools, recreational venues, shopping centers, and medical services.

The neighborhood spans approximately 13.53 square kilometers and is bounded to the east by Sheikh Hassan bin Hussein bin Ali Road and Al-Munsiyah neighborhood. To the south, it is bordered by Al-Dammam Road, Granada neighborhood, and Al-Shuhada neighborhood. The western boundary comprises the airport road, Al Falah, and Imam Muhammad bin Saud Islamic University, while the northern side is delineated by Al Thumama Road and Princess Noura bint Abdul Rahman University.

The hotel property itself features 104 rooms, meeting rooms, wedding halls, restaurants, separate health clubs for men and women, and offices for operational purposes. Additionally, there are 16 fully furnished outdoor villas, each with a private swimming pool and dedicated parking. Basement parking is also available on-site.

The showrooms within the project encompass 24 units with external parking spaces provided. Furthermore, the project includes 6 offices overlooking the boulevard.

According to the property deed, the land area is 21,670.9 square meters, while the building area, as per the building permit, measures 32,736.24 square meters.