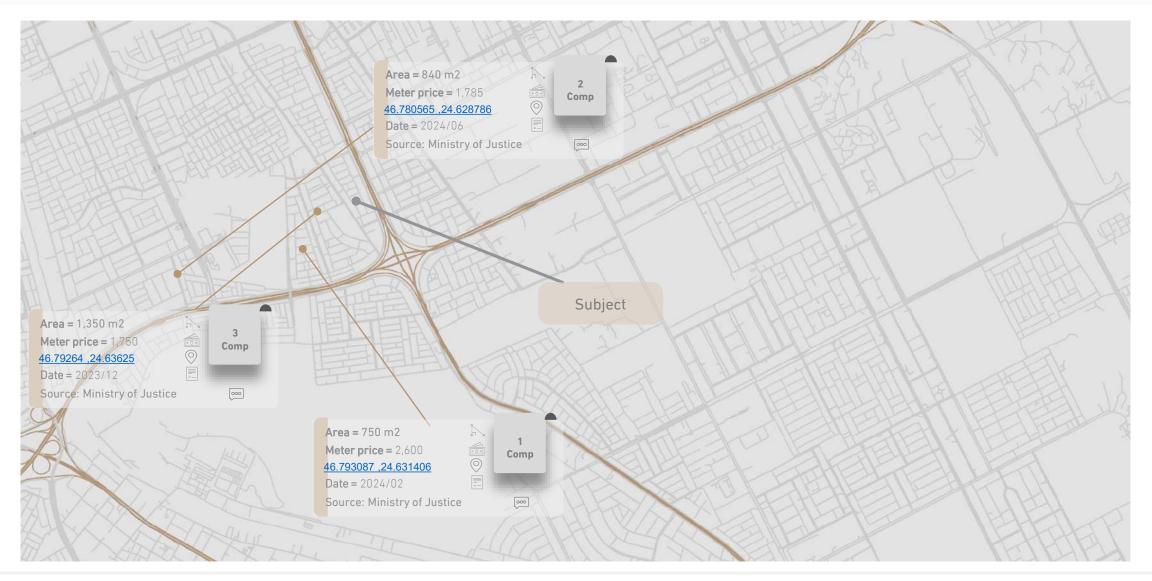

ble   |                                    |             |               |  |  |
|                            | Mosques              | Available 🗸 | Unavailable   | Notes                              |             |               |  |  |
| Public Utilities           | Park                 | Available   | Unavailable   |                                    |             |               |  |  |
|                            | Educational services | Available   | Unavailable   |                                    |             |               |  |  |



#### Photos of the property















#### باركور BARCODE قييم الأصول Assets Valuation

# 04

# Market Analysis



#### Land Market Survey

After the field survey for land in the site to be valued, the prices in the area are as following:





#### Rental Market Survey

The following table summarizes the survey we have conducted on currently listed the Commercial (Workshops and warehouse).



#### Rental survey

|               | Туре                       | Address                      |                                | Area (m2) | SAR/m2              |    | Condition           |
|---------------|----------------------------|------------------------------|--------------------------------|-----------|---------------------|----|---------------------|
| 1             | Workshops and<br>warehouse | Al-Nour neighborh            | bod                            | 30        | 254                 |    | Currently<br>listed |
| 2             | Workshops and<br>warehouse | Al-Nour neighborh            | bod