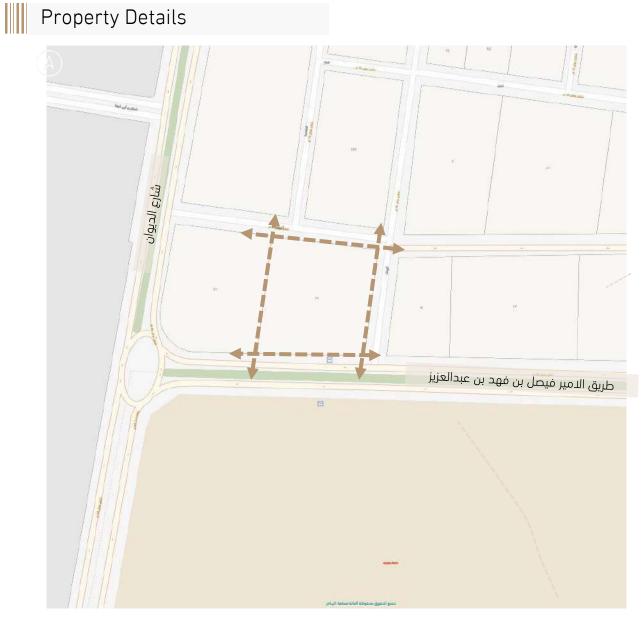

The neighborhood spans approximately 13.53 square kilometers and is bounded to the east by Sheikh Hassan bin Hussein bin Ali Road and Al-Munsiyah neighborhood. To the south, it is bordered by Al-Dammam Road, Granada neighborhood, and Al-Shuhada neighborhood. The western boundary comprises the airport road, Al Falah, and Imam Muhammad bin Saud Islamic University, while the northern side is delineated by Al Thumama Road and Princess Noura bint Abdul Rahman University.

19

| Land Are             | ea              | Land Use        |       |      |  |
|----------------------|-----------------|-----------------|-------|------|--|
| <sup>2</sup> m 21,67 | 0.9             | Commercial      |       |      |  |
| Boundaries           |                 |                 |       |      |  |
| Length               |                 | Border          | S     | ide  |  |
| 62.02 + 7.04 m       | Str             | reet width 46m  | N     | orth |  |
| Length               |                 | Border          | S     | ide  |  |
| 13.85 + 50.52 m      | Str             | reet width 20m  | South |      |  |
| Length               |                 | Border          |       |      |  |
| 13.85+46.5 m         | Str             | reet width 28m  | E     | East |  |
| Length               |                 | Border          | Side  |      |  |
| 68 m                 |                 | Parcel no.2     | W     | /est |  |
|                      | Land            | shape           |       |      |  |
| irregular            |                 | regular         |       | V    |  |
|                      | Land            | level           |       |      |  |
| Uneven               |                 | level           |       | V    |  |
|                      | Building in the | e adjacent plot |       |      |  |
| Not built            |                 | Built           |       | ٧    |  |

## Property Details

| Owner ID                                             | Owner                                                        |
|------------------------------------------------------|--------------------------------------------------------------|
| 1010896622                                           | Tamdeen First for Real Estate Trading<br>Company             |
| Issuance Date                                        | Deed Number                                                  |
| - 1443/07/13 - 1444/11/23 - 1444/11/23<br>1443/07/13 | - 381912000111 - 781912000112<br>798507018272 - 998507018273 |
| Issuance Date                                        | Building Permit                                              |
| 1442/03/23ھـ                                         | 1437/1962                                                    |
| City                                                 | District                                                     |
| Riyadh                                               | Qurtuba                                                      |
| Parcel No.                                           | Plan No.                                                     |
| 6 - 5 -4 -3 - 2- 1                                   | 3115                                                         |
| Coo                                                  | rdinates                                                     |