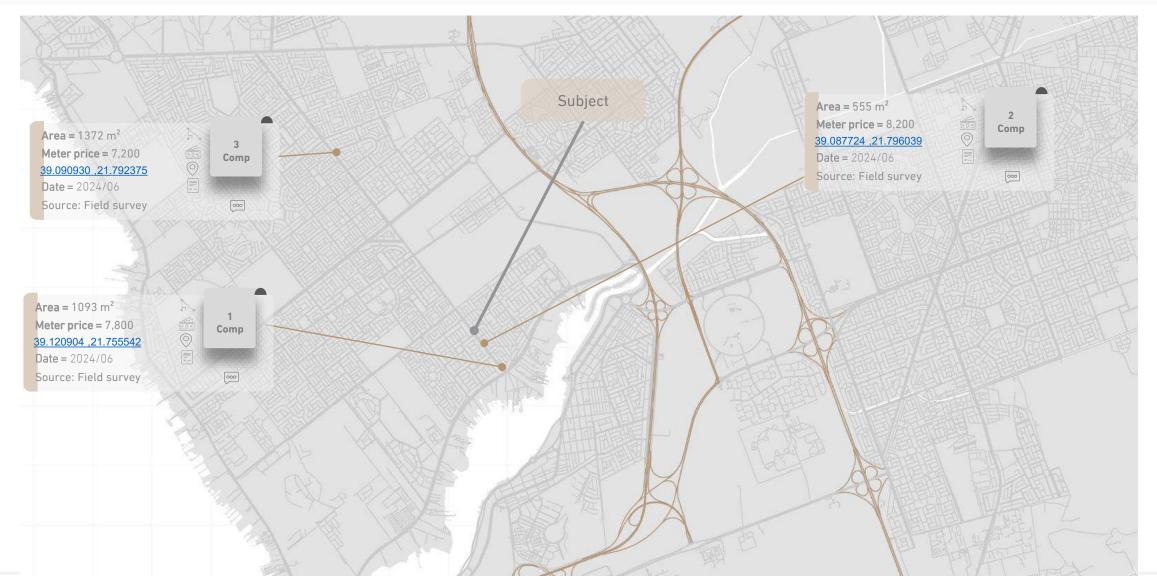

| Flood Drainage       | Available   | Unavailable   |                          |             |               |
|                            | Mosques              | Available 🗸 | Unavailable 🛛 |                          |             |               |
| Public Utilities           | Park                 | Available   | Unavailable   | Notes                    |             |               |
|                            | Educational services | Available   | Unavailable   |                          |             | c             |



## Photos of the property













Mulkia RE



#### باركور BARCODE قييم الأصول Assets Valuation

# 04

# Market Analysis



### Land Market Survey

After the field survey for land in the site to be valued, the prices in the area are as following:





## Rental Market Survey

The following table summarizes the survey we have conducted on currently listed the Commercial (Showrooms ).



| Ren | ital survey        |                            |   |           |        |                     |
|-----|--------------------|----------------------------|---|-----------|--------|---------------------|
|     | Туре               | Address                    |   | Area (m2) | SAR/m2 | Condition           |
| 1   | Showroom           | King Faisal Road           | 1 | 180       | 722    | Currently<br>listed |
| 2   | Showroom           | King Faisal Road           | 1 | 215       | 1300   | Currently<br>listed |
| 3   | Showroom           | King Faisal Road           | 1 | 135       | 1111   | Currently<br>listed |
|     | Average rents 1044 |