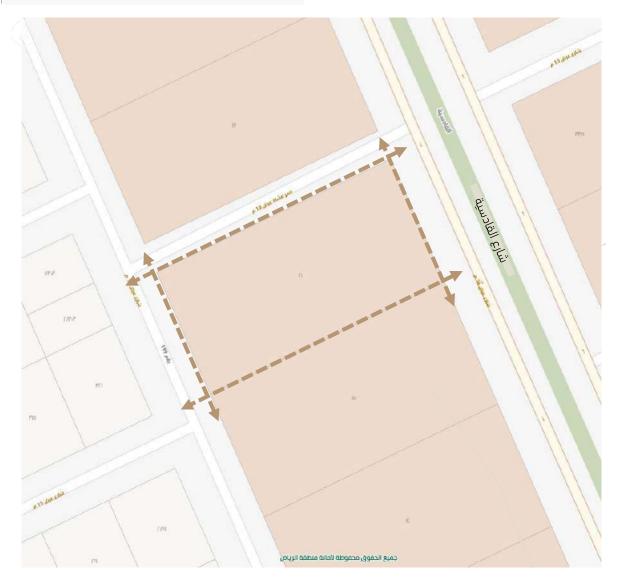

The showrooms within the project encompass 24 units with external parking spaces provided. Furthermore, the project includes 6 offices overlooking the boulevard.

According to the property deed, the land area is 21,670.9 square meters, while the building area, as per the building permit, measures 32,736.24 square meters.

19

| Land Are             | ea              | Land Use        |       |      |  |
|----------------------|-----------------|-----------------|-------|------|--|
| <sup>2</sup> m 21,67 | 0.9             | Commercial      |       |      |  |
| Boundaries           |                 |                 |       |      |  |
| Length               |                 | Border          | S     | ide  |  |
| 62.02 + 7.04 m       | Str             | reet width 46m  | N     | orth |  |
| Length               |                 | Border          | S     | ide  |  |
| 13.85 + 50.52 m      | Str             | reet width 20m  | South |      |  |
| Length               |                 | Border          |       |      |  |
| 13.85+46.5 m         | Str             | reet width 28m  | E     | East |  |
| Length               |                 | Border          | Side  |      |  |
| 68 m                 |                 | Parcel no.2     | W     | /est |  |
|                      | Land            | shape           |       |      |  |
| irregular            |                 | regular         |       | V    |  |
|                      | Land            | level           |       |      |  |
| Uneven               |                 | level           |       | V    |  |
|                      | Building in the | e adjacent plot |       |      |  |
| Not built            |                 | Built           |       | ٧    |  |