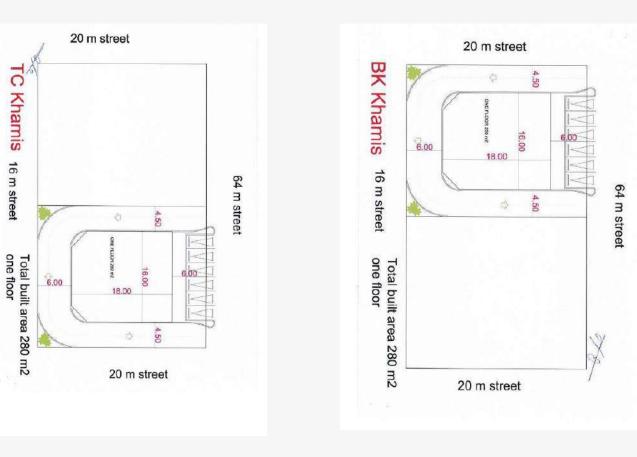

19

| Land Are             | ea              | Land Use        |       |      |  |
|----------------------|-----------------|-----------------|-------|------|--|
| <sup>2</sup> m 21,67 | 0.9             | Commercial      |       |      |  |
| Boundaries           |                 |                 |       |      |  |
| Length               |                 | Border          | S     | ide  |  |
| 62.02 + 7.04 m       | Str             | reet width 46m  | N     | orth |  |
| Length               |                 | Border          | S     | ide  |  |
| 13.85 + 50.52 m      | Str             | reet width 20m  | South |      |  |
| Length               |                 | Border          |       |      |  |
| 13.85+46.5 m         | Str             | reet width 28m  | E     | East |  |
| Length               |                 | Border          | Side  |      |  |
| 68 m                 |                 | Parcel no.2     | W     | /est |  |
|                      | Land            | shape           |       |      |  |
| irregular            |                 | regular         |       | V    |  |
|                      | Land            | level           |       |      |  |
| Uneven               |                 | level           |       | V    |  |
|                      | Building in the | e adjacent plot |       |      |  |
| Not built            |                 | Built           |       | ٧    |  |

| Land Are             | ea              | Land Use       |      |      |  |
|----------------------|-----------------|----------------|------|------|--|
| <sup>2</sup> m 21,67 | 0.9             | Commercial     |      |      |  |
| Boundaries           |                 |                |      |      |  |
| Length               |                 | Border         | S    | ide  |  |
| 50 m                 | Str             | reet width 46m | N    | orth |  |
| Length               |                 | Border         | S    | ide  |  |
| 50 m                 | Str             | reet width 20m | S    | outh |  |
| Length               |                 | Border         | Side |      |  |
| 68 m                 |                 | Parcel no. 1   | E    | East |  |
| Length               |                 | Border         | Side |      |  |
| 68 m                 |                 | Parcel no. 3   | West |      |  |
|                      | Land            | shape          |      |      |  |
| irregular            |                 | regular        |      | V    |  |
|                      | Land            | shape          |      |      |  |
| Uneven               |                 | level          |      | V    |  |
|                      | Building in the | adjacent plot  |      |      |  |
| Not built            |                 | Built          |      | ٧    |  |

Mulkia REIT

| Land Are             | ea              | Land Use       |      |      |  |
|----------------------|-----------------|----------------|------|------|--|
| <sup>2</sup> m 21,67 | 0.9             | Commercial     |      |      |  |
| Boundaries           |                 |                |      |      |  |
| Length               |                 | Border         | Side |      |  |
| 95 + 7.73 m          | Str             | reet width 46m | N    | orth |  |
| Length               |                 | Border         | S    | ide  |  |
| 105.82 m             | Str             | reet width 20m | S    | outh |  |
| Length               |                 | Border         | Side |      |  |
| 68 m                 |                 | Parcel no. 4   | E    | ast  |  |
| Length               |                 | Border         | Side |      |  |
| 63.25 m              | Str             | reet width 20m | West |      |  |
|                      | Land            | shape          |      |      |  |
| irregular            |                 | regular        |      | ٧    |  |
|                      | Land s          | shape          |      |      |  |
| Uneven               |                 | level          |      | V    |  |
|                      | Building in the | adjacent plot  |      |      |  |
| Not built            |                 | Built          |      | ٧    |  |

| Land Are             | ea             | Land Use         |   |      |  |
|----------------------|----------------|------------------|---|------|--|
| <sup>2</sup> m 21,67 | ).9            | Commercial       |   |      |  |
| Boundaries           |                |                  |   |      |  |
| Length               |                | Border           | S | ide  |  |
| 100 m                | S              | Street width 46m | Ν | orth |  |
| Length               |                | Border           | S | ide  |  |
| 100 m                | S              | Street width 20m | S | outh |  |
| Length               |                | Border           | S | Side |  |
| 68 m                 |                | Parcel no. 2     | E | East |  |
| Length               |                | Border           | S | ide  |  |
| 68 m                 |                | Parcel no. 5     | V | Vest |  |
|                      | Land           | d shape          |   |      |  |
| irregular            |                | regular          |   | V    |  |
|                      | Land           | d shape          |   |      |  |
| Uneven               |                | level            |   | V    |  |
|                      | Building in th | he adjacent plot |   |      |  |
| Not built            |                | Built            |   | ٧    |  |