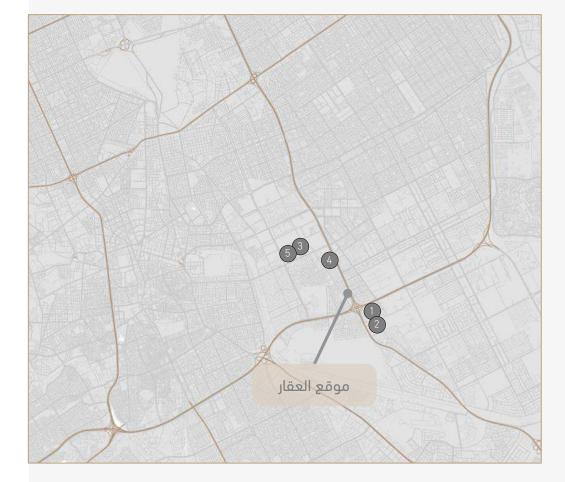

### Property Description

The property under valuation is situated in the Qurtuba neighborhood of Riyadh.

Qurtuba is located in the northeast part of the city, proximate to King Khalid International Airport, and falls under the jurisdiction of Al Rawdah Municipality. Known for its residential complexes, Qurtuba offers comprehensive amenities including mosques, schools, recreational venues, shopping centers, and medical services.

The neighborhood spans approximately 13.53 square kilometers and is bounded to the east by Sheikh Hassan bin Hussein bin Ali Road and Al-Munsiyah neighborhood. To the south, it is bordered by Al-Dammam Road, Granada neighborhood, and Al-Shuhada neighborhood. The western boundary comprises the airport road, Al Falah, and Imam Muhammad bin Saud Islamic University, while the northern side is delineated by Al Thumama Road and Princess Noura bint Abdul Rahman University.

## Property Details

| Owner ID                                             | Owner                                                        |
|------------------------------------------------------|--------------------------------------------------------------|
| 1010896622                                           | Tamdeen First for Real Estate Trading<br>Company             |
| Issuance Date                                        | Deed Number                                                  |
| - 1443/07/13 - 1444/11/23 - 1444/11/23<br>1443/07/13 | - 381912000111 - 781912000112<br>798507018272 - 998507018273 |
| Issuance Date                                        | Building Permit                                              |
| 1442/03/23ھـ                                         | 1437/1962                                                    |
| City                                                 | District                                                     |
| Riyadh                                               | Qurtuba                                                      |
| Parcel No.                                           | Plan No.                                                     |
| 6 - 5 -4 -3 - 2- 1                                   | 3115                                                         |
| Coo                                                  | rdinates                                                     |