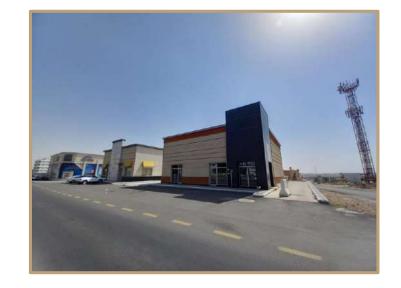

### Property Description

The property under valuation is situated in the Qurtuba neighborhood of Riyadh.

Qurtuba is located in the northeast part of the city, proximate to King Khalid International Airport, and falls under the jurisdiction of Al Rawdah Municipality. Known for its residential complexes, Qurtuba offers comprehensive amenities including mosques, schools, recreational venues, shopping centers, and medical services.

The hotel property itself features 104 rooms, meeting rooms, wedding halls, restaurants, separate health clubs for men and women, and offices for operational purposes. Additionally, there are 16 fully furnished outdoor villas, each with a private swimming pool and dedicated parking. Basement parking is also available on-site.

The showrooms within the project encompass 24 units with external parking spaces provided. Furthermore, the project includes 6 offices overlooking the boulevard.

According to the property deed, the land area is 21,670.9 square meters, while the building area, as per the building permit, measures 32,736.24 square meters.