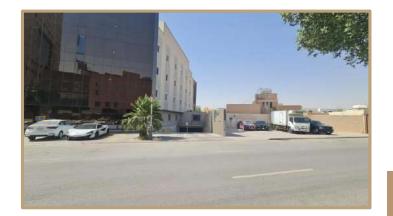

### Property Description

The property under valuation is situated in the Qurtuba neighborhood of Riyadh.

Qurtuba is located in the northeast part of the city, proximate to King Khalid International Airport, and falls under the jurisdiction of Al Rawdah Municipality. Known for its residential complexes, Qurtuba offers comprehensive amenities including mosques, schools, recreational venues, shopping centers, and medical services.

The neighborhood spans approximately 13.53 square kilometers and is bounded to the east by Sheikh Hassan bin Hussein bin Ali Road and Al-Munsiyah neighborhood. To the south, it is bordered by Al-Dammam Road, Granada neighborhood, and Al-Shuhada neighborhood. The western boundary comprises the airport road, Al Falah, and Imam Muhammad bin Saud Islamic University, while the northern side is delineated by Al Thumama Road and Princess Noura bint Abdul Rahman University.

The hotel property itself features 104 rooms, meeting rooms, wedding halls, restaurants, separate health clubs for men and women, and offices for operational purposes. Additionally, there are 16 fully furnished outdoor villas, each with a private swimming pool and dedicated parking. Basement parking is also available on-site.

The showrooms within the project encompass 24 units with external parking spaces provided. Furthermore, the project includes 6 offices overlooking the boulevard.

According to the property deed, the land area is 21,670.9 square meters, while the building area, as per the building permit, measures 32,736.24 square meters.