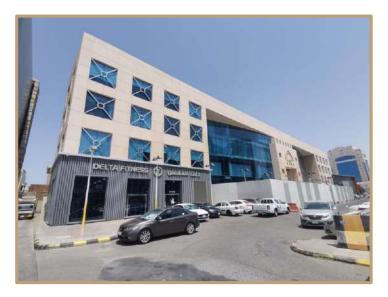

# Al Jadah Complex

| Report Number      | DC24012039                |
|--------------------|---------------------------|
| Report Date        | 2024/07/18                |
| valuation Approach | The income approach –DCF- |
| Value Base         | Market Value              |
| Property type      | Mixed-use                 |
| Address            | Riyadh - Qortoba          |

### Property Description

The property under valuation is situated in the Qurtuba neighborhood of Riyadh.

Qurtuba is located in the northeast part of the city, proximate to King Khalid International Airport, and falls under the jurisdiction of Al Rawdah Municipality. Known for its residential complexes, Qurtuba offers comprehensive amenities including mosques, schools, recreational venues, shopping centers, and medical services.

The hotel property itself features 104 rooms, meeting rooms, wedding halls, restaurants, separate health clubs for men and women, and offices for operational purposes. Additionally, there are 16 fully furnished outdoor villas, each with a private swimming pool and dedicated parking. Basement parking is also available on-site.

The showrooms within the project encompass 24 units with external parking spaces provided. Furthermore, the project includes 6 offices overlooking the boulevard.

According to the property deed, the land area is 21,670.9 square meters, while the building area, as per the building permit, measures 32,736.24 square meters.