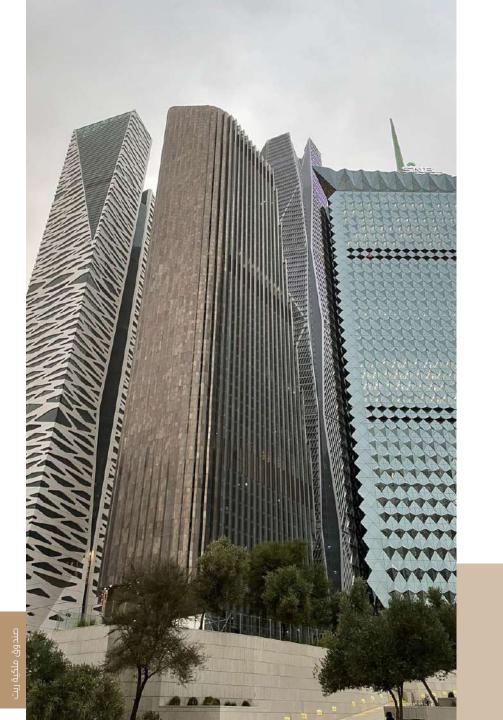

### Property Description

The property under valuation is situated in the Qurtuba neighborhood of Riyadh.

Qurtuba is located in the northeast part of the city, proximate to King Khalid International Airport, and falls under the jurisdiction of Al Rawdah Municipality. Known for its residential complexes, Qurtuba offers comprehensive amenities including mosques, schools, recreational venues, shopping centers, and medical services.

The hotel property itself features 104 rooms, meeting rooms, wedding halls, restaurants, separate health clubs for men and women, and offices for operational purposes. Additionally, there are 16 fully furnished outdoor villas, each with a private swimming pool and dedicated parking. Basement parking is also available on-site.

The showrooms within the project encompass 24 units with external parking spaces provided. Furthermore, the project includes 6 offices overlooking the boulevard.

According to the property deed, the land area is 21,670.9 square meters, while the building area, as per the building permit, measures 32,736.24 square meters.