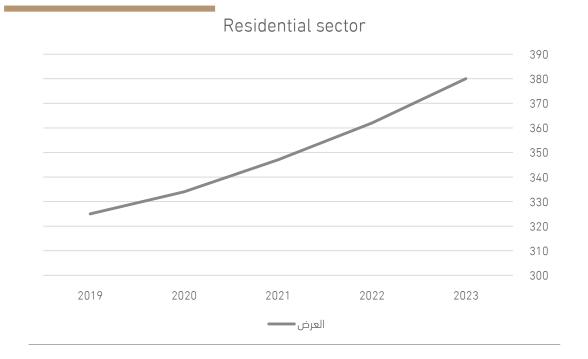

### The real estate sector in Riyadh

Between 2019 and 2021, the housing supply in Riyadh declined compared to the preceding years of 2019 and 2018. However, in 2022, there was an increase in the housing supply in Riyadh.