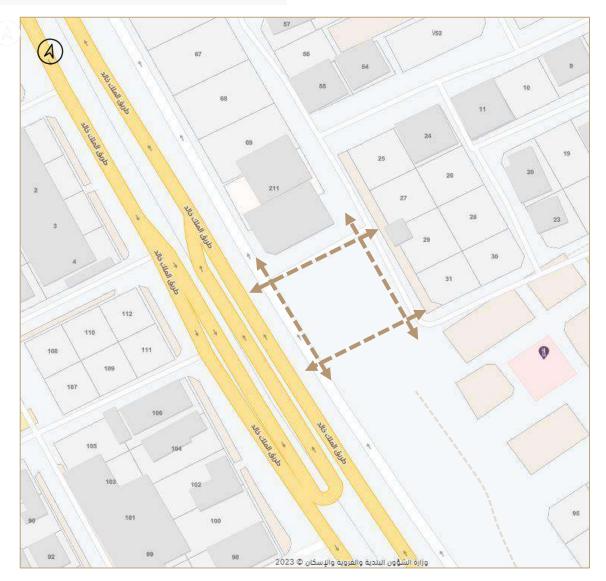

The showrooms within the project encompass 24 units with external parking spaces provided. Furthermore, the project includes 6 offices overlooking the boulevard.

According to the property deed, the land area is 21,670.9 square meters, while the building area, as per the building permit, measures 32,736.24 square meters.

19

| Land Are             | ea              | Land Use        |       |      |  |
|----------------------|-----------------|-----------------|-------|------|--|
| <sup>2</sup> m 21,67 | 0.9             | Commercial      |       |      |  |
| Boundaries           |                 |                 |       |      |  |
| Length               |                 | Border          | S     | ide  |  |
| 62.02 + 7.04 m       | Str             | reet width 46m  | N     | orth |  |
| Length               |                 | Border          | S     | ide  |  |
| 13.85 + 50.52 m      | Str             | reet width 20m  | South |      |  |
| Length               |                 | Border          |       |      |  |
| 13.85+46.5 m         | Str             | reet width 28m  | E     | East |  |
| Length               |                 | Border          | Side  |      |  |
| 68 m                 |                 | Parcel no.2     | W     | /est |  |
|                      | Land            | shape           |       |      |  |
| irregular            |                 | regular         |       | V    |  |
|                      | Land            | level           |       |      |  |
| Uneven               |                 | level           |       | V    |  |
|                      | Building in the | e adjacent plot |       |      |  |
| Not built            |                 | Built           |       | ٧    |  |