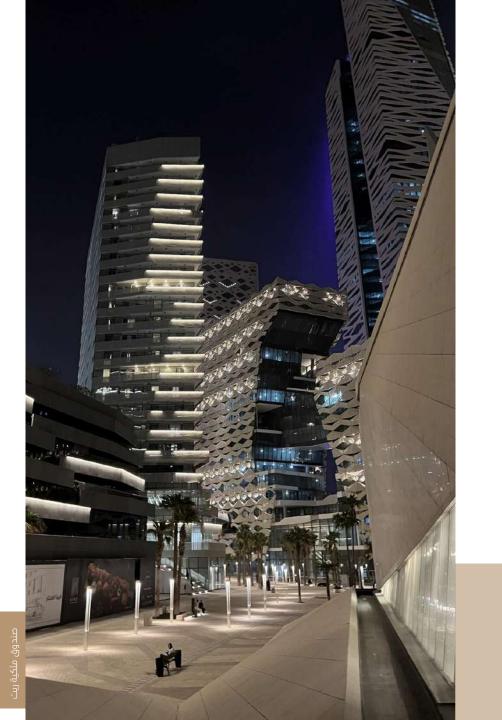

### Property Description

The property under valuation is situated in the Qurtuba neighborhood of Riyadh.

Qurtuba is located in the northeast part of the city, proximate to King Khalid International Airport, and falls under the jurisdiction of Al Rawdah Municipality. Known for its residential complexes, Qurtuba offers comprehensive amenities including mosques, schools, recreational venues, shopping centers, and medical services.

The neighborhood spans approximately 13.53 square kilometers and is bounded to the east by Sheikh Hassan bin Hussein bin Ali Road and Al-Munsiyah neighborhood. To the south, it is bordered by Al-Dammam Road, Granada neighborhood, and Al-Shuhada neighborhood. The western boundary comprises the airport road, Al Falah, and Imam Muhammad bin Saud Islamic University, while the northern side is delineated by Al Thumama Road and Princess Noura bint Abdul Rahman University.

The hotel property itself features 104 rooms, meeting rooms, wedding halls, restaurants, separate health clubs for men and women, and offices for operational purposes. Additionally, there are 16 fully furnished outdoor villas, each with a private swimming pool and dedicated parking. Basement parking is also available on-site.

The showrooms within the project encompass 24 units with external parking spaces provided. Furthermore, the project includes 6 offices overlooking the boulevard.

According to the property deed, the land area is 21,670.9 square meters, while the building area, as per the building permit, measures 32,736.24 square meters.