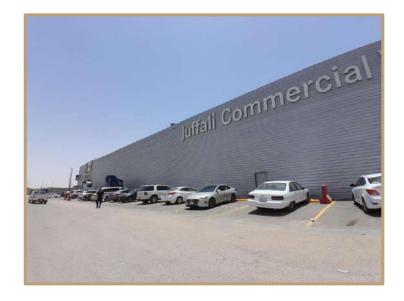

# Al Jadah Complex

| Report Number      | DC24012039                |
|--------------------|---------------------------|
| Report Date        | 2024/07/18                |
| valuation Approach | The income approach –DCF- |
| Value Base         | Market Value              |
| Property type      | Mixed-use                 |
| Address            | Riyadh - Qortoba          |

### Property Description

The property under valuation is situated in the Qurtuba neighborhood of Riyadh.

Qurtuba is located in the northeast part of the city, proximate to King Khalid International Airport, and falls under the jurisdiction of Al Rawdah Municipality. Known for its residential complexes, Qurtuba offers comprehensive amenities including mosques, schools, recreational venues, shopping centers, and medical services.

The hotel property itself features 104 rooms, meeting rooms, wedding halls, restaurants, separate health clubs for men and women, and offices for operational purposes. Additionally, there are 16 fully furnished outdoor villas, each with a private swimming pool and dedicated parking. Basement parking is also available on-site.

The showrooms within the project encompass 24 units with external parking spaces provided. Furthermore, the project includes 6 offices overlooking the boulevard.

According to the property deed, the land area is 21,670.9 square meters, while the building area, as per the building permit, measures 32,736.24 square meters.