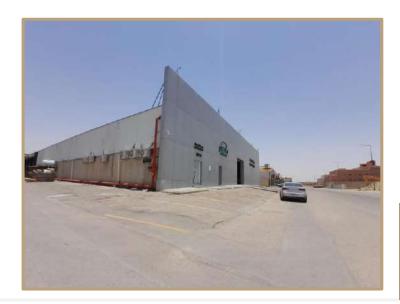

# Al Jadah Complex

| Report Number      | DC24012039                |
|--------------------|---------------------------|
| Report Date        | 2024/07/18                |
| valuation Approach | The income approach –DCF- |
| Value Base         | Market Value              |
| Property type      | Mixed-use                 |
| Address            | Riyadh - Qortoba          |

### Property Description

The property under valuation is situated in the Qurtuba neighborhood of Riyadh.

Qurtuba is located in the northeast part of the city, proximate to King Khalid International Airport, and falls under the jurisdiction of Al Rawdah Municipality. Known for its residential complexes, Qurtuba offers comprehensive amenities including mosques, schools, recreational venues, shopping centers, and medical services.

The hotel property itself features 104 rooms, meeting rooms, wedding halls, restaurants, separate health clubs for men and women, and offices for operational purposes. Additionally, there are 16 fully furnished outdoor villas, each with a private swimming pool and dedicated parking. Basement parking is also available on-site.

The showrooms within the project encompass 24 units with external parking spaces provided. Furthermore, the project includes 6 offices overlooking the boulevard.

According to the property deed, the land area is 21,670.9 square meters, while the building area, as per the building permit, measures 32,736.24 square meters.