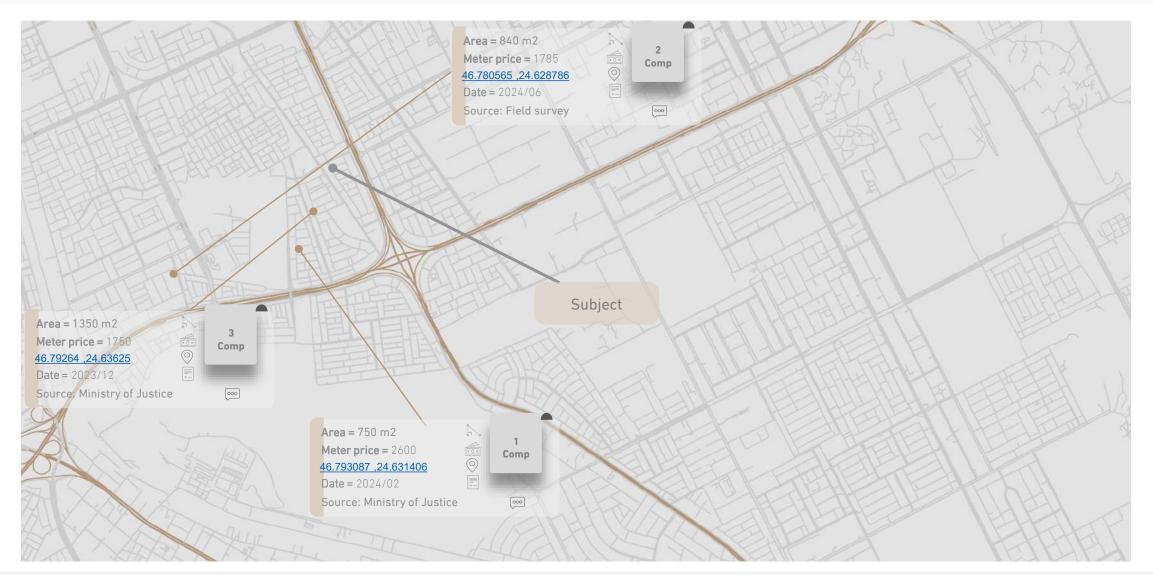

# Al Jadah Complex

| Report Number      | DC24012039                |
|--------------------|---------------------------|
| Report Date        | 2024/07/18                |
| valuation Approach | The income approach –DCF- |
| Value Base         | Market Value              |
| Property type      | Mixed-use                 |
| Address            | Riyadh - Qortoba          |

### Property Description

The property under valuation is situated in the Qurtuba neighborhood of Riyadh.

Qurtuba is located in the northeast part of the city, proximate to King Khalid International Airport, and falls under the jurisdiction of Al Rawdah Municipality. Known for its residential complexes, Qurtuba offers comprehensive amenities including mosques, schools, recreational venues, shopping centers, and medical services.

The neighborhood spans approximately 13.53 square kilometers and is bounded to the east by Sheikh Hassan bin Hussein bin Ali Road and Al-Munsiyah neighborhood. To the south, it is bordered by Al-Dammam Road, Granada neighborhood, and Al-Shuhada neighborhood. The western boundary comprises the airport road, Al Falah, and Imam Muhammad bin Saud Islamic University, while the northern side is delineated by Al Thumama Road and Princess Noura bint Abdul Rahman University.

The hotel property itself features 104 rooms, meeting rooms, wedding halls, restaurants, separate health clubs for men and women, and offices for operational purposes. Additionally, there are 16 fully furnished outdoor villas, each with a private swimming pool and dedicated parking. Basement parking is also available on-site.

The showrooms within the project encompass 24 units with external parking spaces provided. Furthermore, the project includes 6 offices overlooking the boulevard.

According to the property deed, the land area is 21,670.9 square meters, while the building area, as per the building permit, measures 32,736.24 square meters.