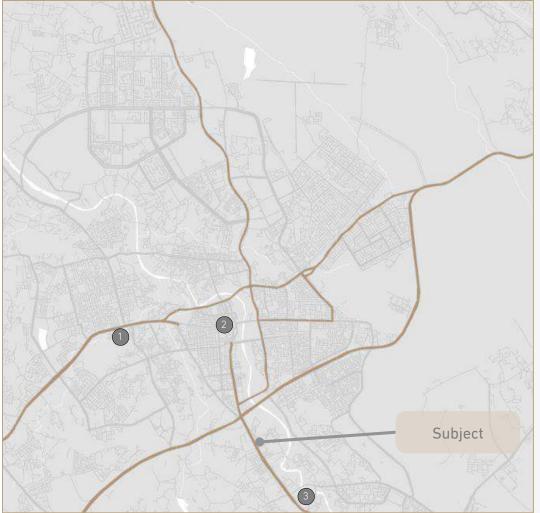

|                                    |           |               |
| Public Utilities           | Park                 | Available   | Unavailable                        | Notes                              |           |               |
|                            | Educational services | Available   | Unavailable                        |                                    |           | <b>C</b>      |



#### Photos of the property















#### باركور BARCODE قييم الأصول Assets Valuation

# 04

#### Market Analysis



#### Land Market Survey

After the field survey for land in the site to be valued, the prices in the area are as following:





#### Rental Market Survey

The following table summarizes the survey we have conducted on currently listed the Commercial (Showrooms ).



| R | ental survey |                  |           |        |                     |
|---|--------------|------------------|-----------|--------|---------------------|
|   | Туре         | Address          | Area (m2) | SAR/m2 | Condition           |
| 1 | Showroom     | Saladin Road     | 90        | 1330   | Currently<br>listed |
| 2 | Showroom     | Salam District   | 360       | 833    | Currently<br>listed |
| 3 | Showroom     | King Khaled Road | 144       | 97     | Currently<br>listed |

#### Cap rate

| Name                | District          | Income | Value | Cap Rate |
|---------------------|-------------------|--------|-------|----------|
| Commercial Building | Al-Mousa district | k 100  | m 1.3 | %7.60    |
| Commercial Building | Al-Mousa district | k 190  | m 2.2 | %8.60