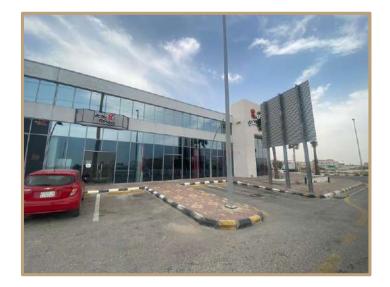

# Al Jadah Complex

| Report Number      | DC24012039                |
|--------------------|---------------------------|
| Report Date        | 2024/07/18                |
| valuation Approach | The income approach –DCF- |
| Value Base         | Market Value              |
| Property type      | Mixed-use                 |
| Address            | Riyadh - Qortoba          |

### Property Description

The property under valuation is situated in the Qurtuba neighborhood of Riyadh.

Qurtuba is located in the northeast part of the city, proximate to King Khalid International Airport, and falls under the jurisdiction of Al Rawdah Municipality. Known for its residential complexes, Qurtuba offers comprehensive amenities including mosques, schools, recreational venues, shopping centers, and medical services.

The neighborhood spans approximately 13.53 square kilometers and is bounded to the east by Sheikh Hassan bin Hussein bin Ali Road and Al-Munsiyah neighborhood. To the south, it is bordered by Al-Dammam Road, Granada neighborhood, and Al-Shuhada neighborhood. The western boundary comprises the airport road, Al Falah, and Imam Muhammad bin Saud Islamic University, while the northern side is delineated by Al Thumama Road and Princess Noura bint Abdul Rahman University.

The hotel property itself features 104 rooms, meeting rooms, wedding halls, restaurants, separate health clubs for men and women, and offices for operational purposes. Additionally, there are 16 fully furnished outdoor villas, each with a private swimming pool and dedicated parking. Basement parking is also available on-site.

The showrooms within the project encompass 24 units with external parking spaces provided. Furthermore, the project includes 6 offices overlooking the boulevard.

According to the property deed, the land area is 21,670.9 square meters, while the building area, as per the building permit, measures 32,736.24 square meters.