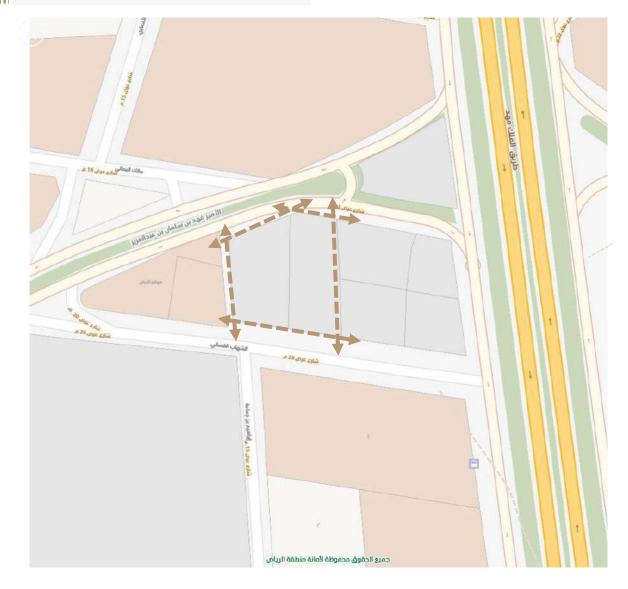

The neighborhood spans approximately 13.53 square kilometers and is bounded to the east by Sheikh Hassan bin Hussein bin Ali Road and Al-Munsiyah neighborhood. To the south, it is bordered by Al-Dammam Road, Granada neighborhood, and Al-Shuhada neighborhood. The western boundary comprises the airport road, Al Falah, and Imam Muhammad bin Saud Islamic University, while the northern side is delineated by Al Thumama Road and Princess Noura bint Abdul Rahman University.

19

| Land Are             | ea              | Land Use        |       |      |  |
|----------------------|-----------------|-----------------|-------|------|--|
| <sup>2</sup> m 21,67 | 0.9             | Commercial      |       |      |  |
| Boundaries           |                 |                 |       |      |  |
| Length               |                 | Border          | S     | ide  |  |
| 62.02 + 7.04 m       | Str             | reet width 46m  | N     | orth |  |
| Length               |                 | Border          | S     | ide  |  |
| 13.85 + 50.52 m      | Str             | reet width 20m  | South |      |  |
| Length               |                 | Border          |       |      |  |
| 13.85+46.5 m         | Str             | reet width 28m  | E     | East |  |
| Length               |                 | Border          | Side  |      |  |
| 68 m                 |                 | Parcel no.2     | W     | /est |  |
|                      | Land            | shape           |       |      |  |
| irregular            |                 | regular         |       | V    |  |
|                      | Land            | level           |       |      |  |
| Uneven               |                 | level           |       | V    |  |
|                      | Building in the | e adjacent plot |       |      |  |
| Not built            |                 | Built           |       | ٧    |  |

| Land Are             | ea              | Land Use       |      |      |  |
|----------------------|-----------------|----------------|------|------|--|
| <sup>2</sup> m 21,67 | 0.9             | Commercial     |      |      |  |
| Boundaries           |                 |                |      |      |  |
| Length               |                 | Border         | S    | ide  |  |
| 50 m                 | Str             | reet width 46m | N    | orth |  |
| Length               |                 | Border         | S    | ide  |  |
| 50 m                 | Str             | reet width 20m | S    | outh |  |
| Length               |                 | Border         | Side |      |  |
| 68 m                 |                 | Parcel no. 1   | E    | East |  |
| Length               |                 | Border         | Side |      |  |
| 68 m                 |                 | Parcel no. 3   | West |      |  |
|                      | Land            | shape          |      |      |  |
| irregular            |                 | regular        |      | V    |  |
|                      | Land            | shape          |      |      |  |
| Uneven               |                 | level          |      | V    |  |
|                      | Building in the | adjacent plot  |      |      |  |
| Not built            |                 | Built          |      | ٧    |  |

Mulkia REIT

| Land Are             | ea              | Land Use       |      |      |  |
|----------------------|-----------------|----------------|------|------|--|
| <sup>2</sup> m 21,67 | 0.9             | Commercial     |      |      |  |
| Boundaries           |                 |                |      |      |  |
| Length               |                 | Border         | Side |      |  |
| 95 + 7.73 m          | Str             | reet width 46m | N    | orth |  |
| Length               |                 | Border         | S    | ide  |  |
| 105.82 m             | Str             | reet width 20m | S    | outh |  |
| Length               |                 | Border         | Side |      |  |
| 68 m                 |                 | Parcel no. 4   | E    | ast  |  |
| Length               |                 | Border         | Side |      |  |
| 63.25 m              | Str             | reet width 20m | West |      |  |
|                      | Land            | shape          |      |      |  |
| irregular            |                 | regular        |      | ٧    |  |
|                      | Land s          | shape          |      |      |  |
| Uneven               |                 | level          |      | V    |  |
|                      | Building in the | adjacent plot  |      |      |  |
| Not built            |                 | Built          |      | ٧    |  |

| Land Are             | ea             | Land Use         |   |      |  |
|----------------------|----------------|------------------|---|------|--|
| <sup>2</sup> m 21,67 | ).9            | Commercial       |   |      |  |
| Boundaries           |                |                  |   |      |  |
| Length               |                | Border           | S | ide  |  |
| 100 m                | S              | Street width 46m | Ν | orth |  |
| Length               |                | Border           | S | ide  |  |
| 100 m                | S              | Street width 20m | S | outh |  |
| Length               |                | Border           | S | Side |  |
| 68 m                 |                | Parcel no. 2     | E | East |  |
| Length               |                | Border           | S | ide  |  |
| 68 m                 |                | Parcel no. 5     | V | Vest |  |
|                      | Land           | d shape          |   |      |  |
| irregular            |                | regular          |   | V    |  |
|                      | Land           | d shape          |   |      |  |
| Uneven               |                | level            |   | V    |  |
|                      | Building in th | he adjacent plot |   |      |  |
| Not built            |                | Built            |   | ٧    |  |

## Property Details

| Owner ID                                             | Owner                                                        |
|------------------------------------------------------|--------------------------------------------------------------|
| 1010896622                                           | Tamdeen First for Real Estate Trading<br>Company             |
| Issuance Date                                        | Deed Number                                                  |
| - 1443/07/13 - 1444/11/23 - 1444/11/23<br>1443/07/13 | - 381912000111 - 781912000112<br>798507018272 - 998507018273 |
| Issuance Date                                        | Building Permit                                              |
| 1442/03/23ھـ                                         | 1437/1962                                                    |
| City                                                 | District                                                     |
| Riyadh                                               | Qurtuba                                                      |
| Parcel No.                                           | Plan No.                                                     |
| 6 - 5 -4 -3 - 2- 1                                   | 3115                                                         |
| Coo                                                  | rdinates                                                     |