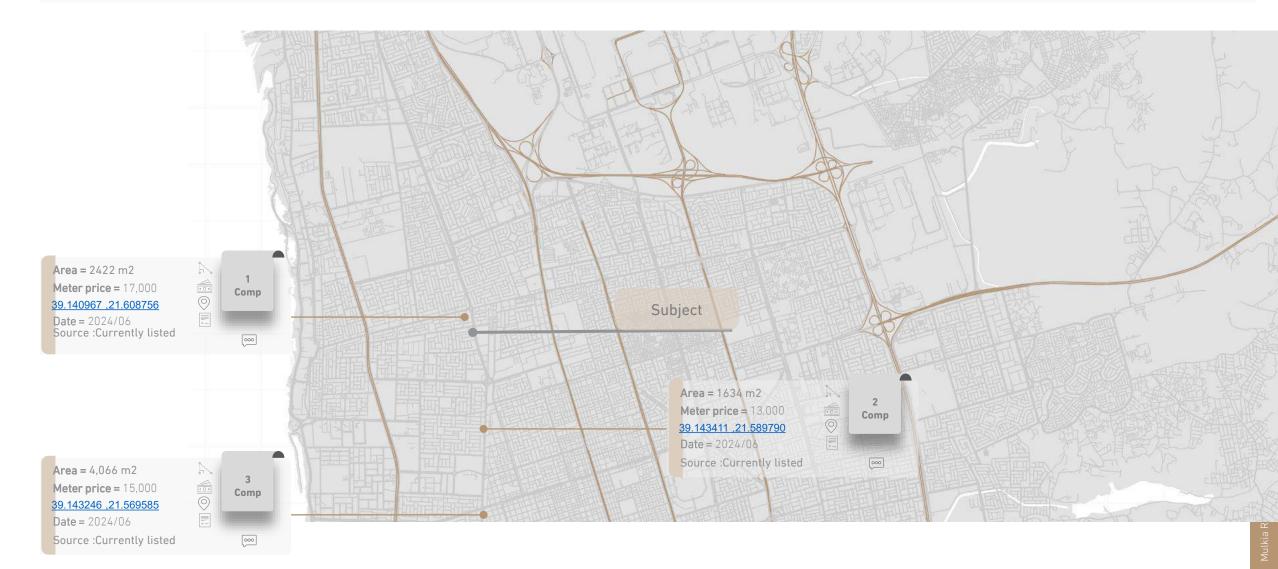

| Unavailable   |                                    |             |             |  |  |
| Public Utilities           | Mosques              | Available 🗸 | Unavailable   |                                    |             |             |  |  |
|                            | Park                 | Available   | Unavailable   | Notes                              |             |             |  |  |
|                            | Educational services | Available   | Unavailable   |                                    |             |             |  |  |



## Photos of the property















#### باركور BARCODE قييم الأصول Assets Valuation

# 04

# Market Analysis



## Land Market Survey

After the field survey for land in the site to be valued, the prices in the area are as following:





### Rental Market Survey

The following table summarizes the survey we have conducted on currently listed the Commercial (Offices – Showrooms).



Rental survey

|      | Туре              | Address               |      | Area (m2)    | SAR/m2        | Condition           |  |
|------|-------------------|-----------------------|------|--------------|---------------|---------------------|--|
| 1    | Showroom          | Prince Sultan Roa     | ad   | 205          | 1800          | Currently<br>listed |  |
| 2    | Showroom          | Prince Sultan Roa     | ad   | 142          | 1600          | Currently<br>listed |  |
| 3    | Showroom          | Prince Sultan Roa     | ad   | 185          | 2000          | Currently<br>listed |  |
| 4    | Office            | Prince Sultan Roa     | a