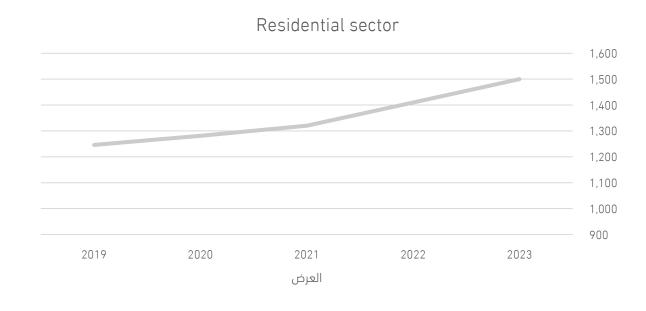

### The real estate sector in Riyadh

Between 2019 and 2021, the housing supply in Riyadh declined compared to the preceding years of 2019 and 2018. However, in 2022, there was an increase in the housing supply in Riyadh.