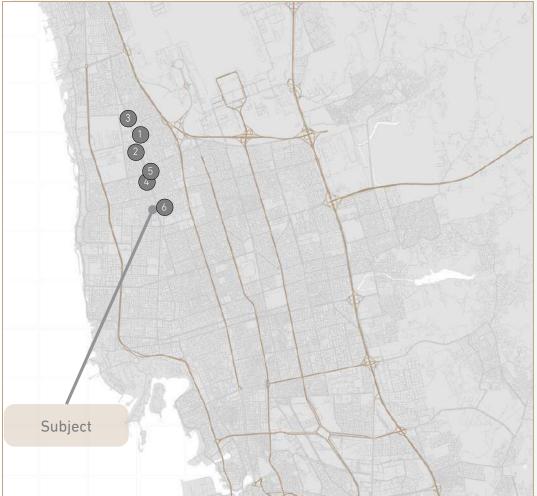

### Property Description

The property under valuation is situated in the Qurtuba neighborhood of Riyadh.

Qurtuba is located in the northeast part of the city, proximate to King Khalid International Airport, and falls under the jurisdiction of Al Rawdah Municipality. Known for its residential complexes, Qurtuba offers comprehensive amenities including mosques, schools, recreational venues, shopping centers, and medical services.

The neighborhood spans approximately 13.53 square kilometers and is bounded to the east by Sheikh Hassan bin Hussein bin Ali Road and Al-Munsiyah neighborhood. To the south, it is bordered by Al-Dammam Road, Granada neighborhood, and Al-Shuhada neighborhood. The western boundary comprises the airport road, Al Falah, and Imam Muhammad bin Saud Islamic University, while the northern side is delineated by Al Thumama Road and Princess Noura bint Abdul Rahman University.