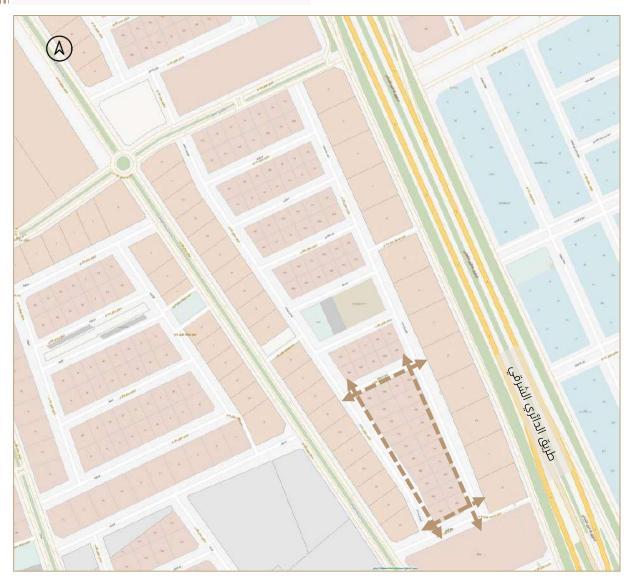

The neighborhood spans approximately 13.53 square kilometers and is bounded to the east by Sheikh Hassan bin Hussein bin Ali Road and Al-Munsiyah neighborhood. To the south, it is bordered by Al-Dammam Road, Granada neighborhood, and Al-Shuhada neighborhood. The western boundary comprises the airport road, Al Falah, and Imam Muhammad bin Saud Islamic University, while the northern side is delineated by Al Thumama Road and Princess Noura bint Abdul Rahman University.