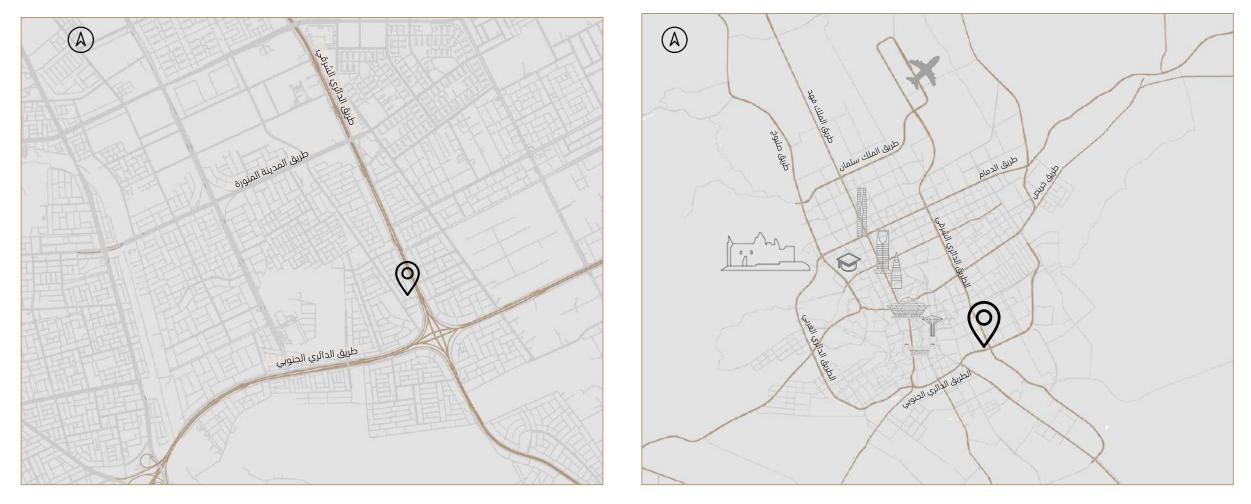

### Property Description

The property under valuation is situated in the Qurtuba neighborhood of Riyadh.

Qurtuba is located in the northeast part of the city, proximate to King Khalid International Airport, and falls under the jurisdiction of Al Rawdah Municipality. Known for its residential complexes, Qurtuba offers comprehensive amenities including mosques, schools, recreational venues, shopping centers, and medical services.

The neighborhood spans approximately 13.53 square kilometers and is bounded to the east by Sheikh Hassan bin Hussein bin Ali Road and Al-Munsiyah neighborhood. To the south, it is bordered by Al-Dammam Road, Granada neighborhood, and Al-Shuhada neighborhood. The western boundary comprises the airport road, Al Falah, and Imam Muhammad bin Saud Islamic University, while the northern side is delineated by Al Thumama Road and Princess Noura bint Abdul Rahman University.