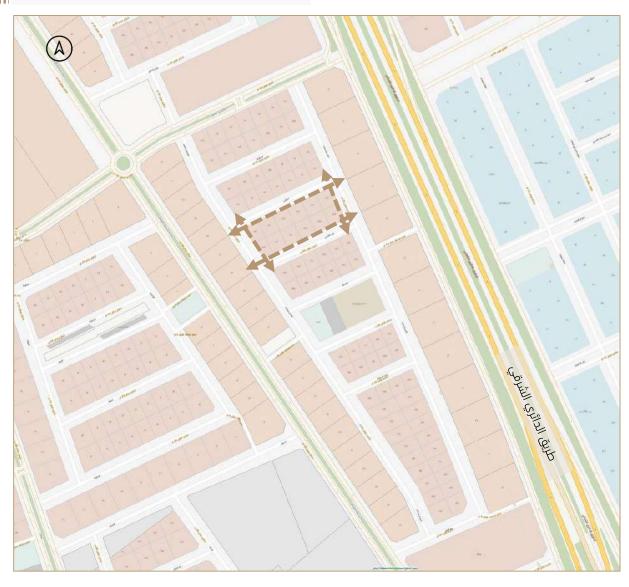

The neighborhood spans approximately 13.53 square kilometers and is bounded to the east by Sheikh Hassan bin Hussein bin Ali Road and Al-Munsiyah neighborhood. To the south, it is bordered by Al-Dammam Road, Granada neighborhood, and Al-Shuhada neighborhood. The western boundary comprises the airport road, Al Falah, and Imam Muhammad bin Saud Islamic University, while the northern side is delineated by Al Thumama Road and Princess Noura bint Abdul Rahman University.

The showrooms within the project encompass 24 units with external parking spaces provided. Furthermore, the project includes 6 offices overlooking the boulevard.

According to the property deed, the land area is 21,670.9 square meters, while the building area, as per the building permit, measures 32,736.24 square meters.

19

| Land Are             | ea              | Land Use        |       |      |  |
|----------------------|-----------------|-----------------|-------|------|--|
| <sup>2</sup> m 21,67 | 0.9             | Commercial      |       |      |  |
| Boundaries           |                 |                 |       |      |  |
| Length               |                 | Border          | S     | ide  |  |
| 62.02 + 7.04 m       | Str             | reet width 46m  | N     | orth |  |
| Length               |                 | Border          | S     | ide  |  |
| 13.85 + 50.52 m      | Str             | reet width 20m  | South |      |  |
| Length               |                 | Border          |       |      |  |
| 13.85+46.5 m         | Str             | reet width 28m  | E     | East |  |
| Length               |                 | Border          | Side  |      |  |
| 68 m                 |                 | Parcel no.2     | W     | /est |  |
|                      | Land            | shape           |       |      |  |
| irregular            |                 | regular         |       | V    |  |
|                      | Land            | level           |       |      |  |
| Uneven               |                 | level           |       | V    |  |
|                      | Building in the | e adjacent plot |       |      |  |
| Not built            |                 | Built           |       | ٧    |  |