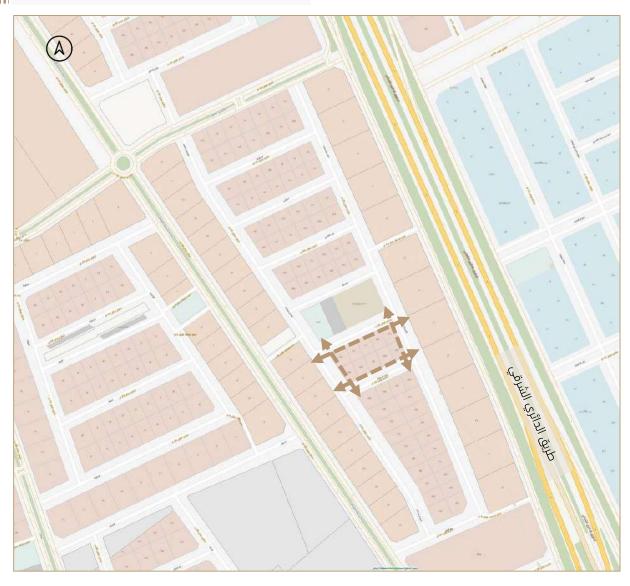

### Property Description

The property under valuation is situated in the Qurtuba neighborhood of Riyadh.

Qurtuba is located in the northeast part of the city, proximate to King Khalid International Airport, and falls under the jurisdiction of Al Rawdah Municipality. Known for its residential complexes, Qurtuba offers comprehensive amenities including mosques, schools, recreational venues, shopping centers, and medical services.

The neighborhood spans approximately 13.53 square kilometers and is bounded to the east by Sheikh Hassan bin Hussein bin Ali Road and Al-Munsiyah neighborhood. To the south, it is bordered by Al-Dammam Road, Granada neighborhood, and Al-Shuhada neighborhood. The western boundary comprises the airport road, Al Falah, and Imam Muhammad bin Saud Islamic University, while the northern side is delineated by Al Thumama Road and Princess Noura bint Abdul Rahman University.