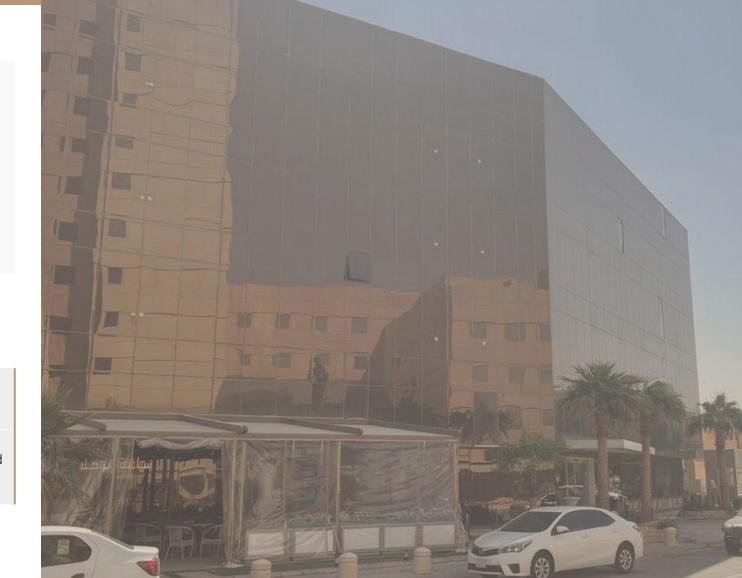

# Al Jadah Complex

| Report Number      | DC24012039                |
|--------------------|---------------------------|
| Report Date        | 2024/07/18                |
| valuation Approach | The income approach –DCF- |
| Value Base         | Market Value              |
| Property type      | Mixed-use                 |
| Address            | Riyadh - Qortoba          |

### Property Description

The property under valuation is situated in the Qurtuba neighborhood of Riyadh.

Qurtuba is located in the northeast part of the city, proximate to King Khalid International Airport, and falls under the jurisdiction of Al Rawdah Municipality. Known for its residential complexes, Qurtuba offers comprehensive amenities including mosques, schools, recreational venues, shopping centers, and medical services.

The neighborhood spans approximately 13.53 square kilometers and is bounded to the east by Sheikh Hassan bin Hussein bin Ali Road and Al-Munsiyah neighborhood. To the south, it is bordered by Al-Dammam Road, Granada neighborhood, and Al-Shuhada neighborhood. The western boundary comprises the airport road, Al Falah, and Imam Muhammad bin Saud Islamic University, while the northern side is delineated by Al Thumama Road and Princess Noura bint Abdul Rahman University.

The hotel property itself features 104 rooms, meeting rooms, wedding halls, restaurants, separate health clubs for men and women, and offices for operational purposes. Additionally, there are 16 fully furnished outdoor villas, each with a private swimming pool and dedicated parking. Basement parking is also available on-site.

The showrooms within the project encompass 24 units with external parking spaces provided. Furthermore, the project includes 6 offices overlooking the boulevard.

According to the property deed, the land area is 21,670.9 square meters, while the building area, as per the building permit, measures 32,736.24 square meters.