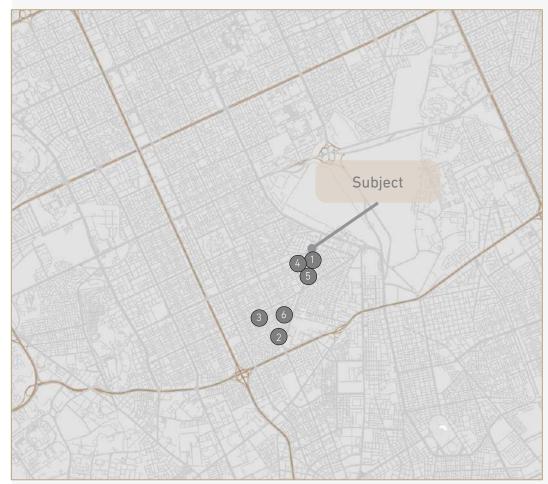

# Al Jadah Complex

| Report Number      | DC24012039                |
|--------------------|---------------------------|
| Report Date        | 2024/07/18                |
| valuation Approach | The income approach –DCF- |
| Value Base         | Market Value              |
| Property type      | Mixed-use                 |
| Address            | Riyadh - Qortoba          |

### Property Description

The property under valuation is situated in the Qurtuba neighborhood of Riyadh.

Qurtuba is located in the northeast part of the city, proximate to King Khalid International Airport, and falls under the jurisdiction of Al Rawdah Municipality. Known for its residential complexes, Qurtuba offers comprehensive amenities including mosques, schools, recreational venues, shopping centers, and medical services.

The neighborhood spans approximately 13.53 square kilometers and is bounded to the east by Sheikh Hassan bin Hussein bin Ali Road and Al-Munsiyah neighborhood. To the south, it is bordered by Al-Dammam Road, Granada neighborhood, and Al-Shuhada neighborhood. The western boundary comprises the airport road, Al Falah, and Imam Muhammad bin Saud Islamic University, while the northern side is delineated by Al Thumama Road and Princess Noura bint Abdul Rahman University.