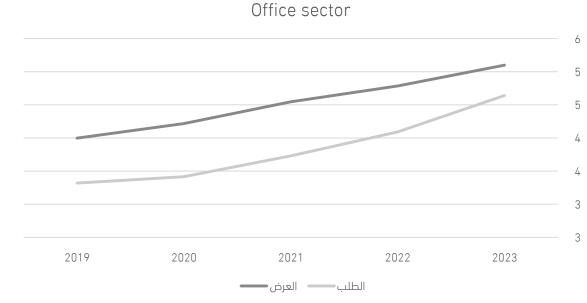

In the office sector, there is a positive correlation between supply and demand. During 2021 and 2022, the disparity between supply and demand has diminished, with both continuing to rise concurrently