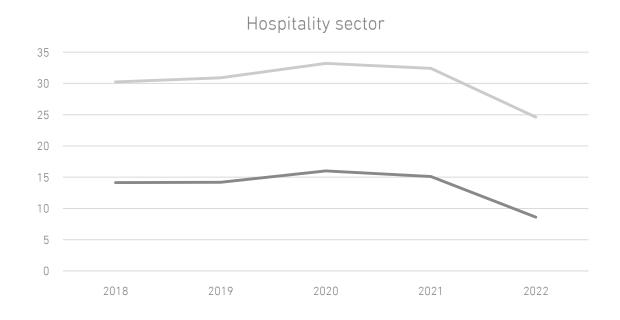

### The real estate sector in Riyadh

Commercial sector

There exists a significant disparity between supply and demand in the market, with supply increasing substantially while demand has remained relatively stable, experiencing only slight fluctuations primarily influenced by events like the Riyadh entertainment season. The occupancy rates notably rose during this seasonal period.

In the commercial sector of Riyadh, both demand and supply have been steadily increasing. However, between 2020 and 2022, the gap between supply and demand widened as demand remained stable during 2021 and 2022.