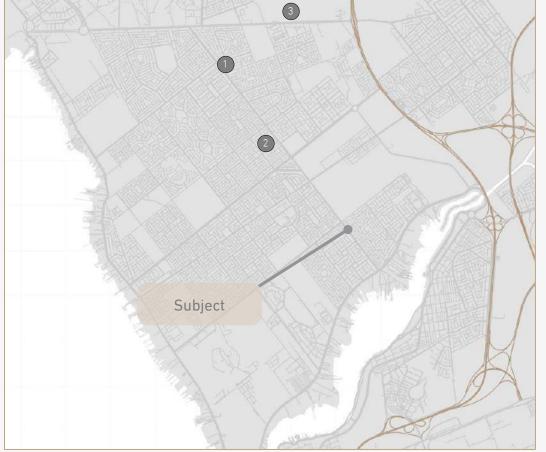

| Mosques              | Available 🗸 | Unavailable 🛛 |                          |             |               |
| Public Utilities           | Park                 | Available   | Unavailable   | Notes                    |             |               |
|                            | Educational services | Available   | Unavailable   |                          |             | c             |



## Photos of the property













Mulkia RE



#### باركور BARCODE قييم الأصول Assets Valuation

# 04

# Market Analysis



### Land Market Survey

After the field survey for land in the site to be valued, the prices in the area are as following:





## Rental Market Survey

The following table summarizes the survey we have conducted on currently listed the Commercial (Showrooms ).



| Ren | ital survey        |                            |   |           |        |                     |
|-----|--------------------|----------------------------|---|-----------|--------|---------------------|
|     | Туре               | Address                    |   | Area (m2) | SAR/m2 | Condition           |
| 1   | Showroom           | King Faisal Road           | 1 | 180       | 722    | Currently<br>listed |
| 2   | Showroom           | King Faisal Road           | 1 | 215       | 1300   | Currently<br>listed |
| 3   | Showroom           | King Faisal Road           | 1 | 135       | 1111   | Currently<br>listed |
|     | Average rents 1044 |                            |   |           |        |                     |
| Cap | o rate             |                            |   |