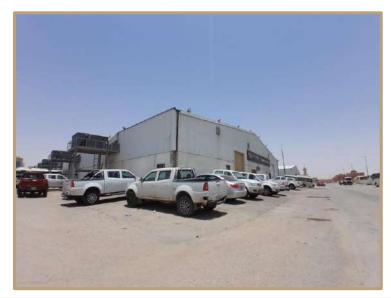

# Al Jadah Complex

| Report Number      | DC24012039                |
|--------------------|---------------------------|
| Report Date        | 2024/07/18                |
| valuation Approach | The income approach –DCF- |
| Value Base         | Market Value              |
| Property type      | Mixed-use                 |
| Address            | Riyadh - Qortoba          |

The hotel property itself features 104 rooms, meeting rooms, wedding halls, restaurants, separate health clubs for men and women, and offices for operational purposes. Additionally, there are 16 fully furnished outdoor villas, each with a private swimming pool and dedicated parking. Basement parking is also available on-site.

The showrooms within the project encompass 24 units with external parking spaces provided. Furthermore, the project includes 6 offices overlooking the boulevard.

According to the property deed, the land area is 21,670.9 square meters, while the building area, as per the building permit, measures 32,736.24 square meters.