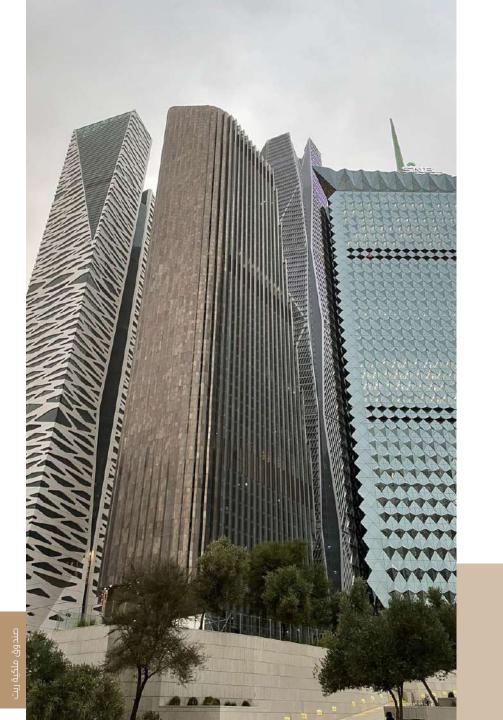

# Al Jadah Complex

| Report Number      | DC24012039                |
|--------------------|---------------------------|
| Report Date        | 2024/07/18                |
| valuation Approach | The income approach –DCF- |
| Value Base         | Market Value              |
| Property type      | Mixed-use                 |
| Address            | Riyadh - Qortoba          |

The hotel property itself features 104 rooms, meeting rooms, wedding halls, restaurants, separate health clubs for men and women, and offices for operational purposes. Additionally, there are 16 fully furnished outdoor villas, each with a private swimming pool and dedicated parking. Basement parking is also available on-site.

The showrooms within the project encompass 24 units with external parking spaces provided. Furthermore, the project includes 6 offices overlooking the boulevard.

According to the property deed, the land area is 21,670.9 square meters, while the building area, as per the building permit, measures 32,736.24 square meters.