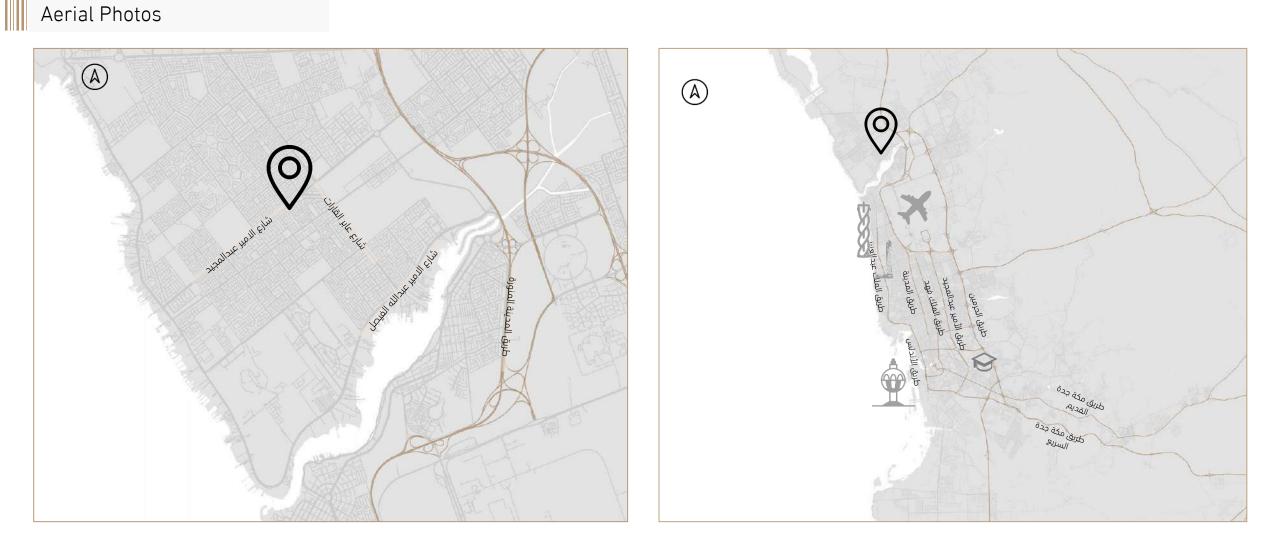

### Property Description

The property under valuation is situated in the Qurtuba neighborhood of Riyadh.

Qurtuba is located in the northeast part of the city, proximate to King Khalid International Airport, and falls under the jurisdiction of Al Rawdah Municipality. Known for its residential complexes, Qurtuba offers comprehensive amenities including mosques, schools, recreational venues, shopping centers, and medical services.

The neighborhood spans approximately 13.53 square kilometers and is bounded to the east by Sheikh Hassan bin Hussein bin Ali Road and Al-Munsiyah neighborhood. To the south, it is bordered by Al-Dammam Road, Granada neighborhood, and Al-Shuhada neighborhood. The western boundary comprises the airport road, Al Falah, and Imam Muhammad bin Saud Islamic University, while the northern side is delineated by Al Thumama Road and Princess Noura bint Abdul Rahman University.