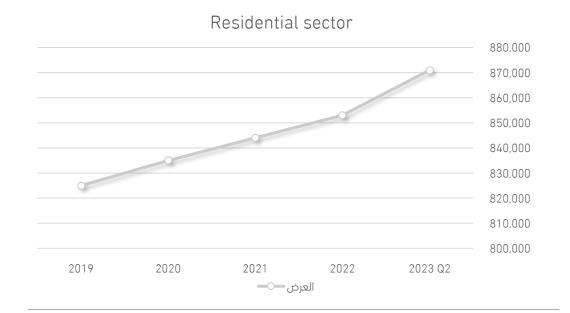

### The real estate sector in Riyadh

Between 2019 and 2021, the housing supply in Riyadh declined compared to the preceding years of 2019 and 2018. However, in 2022, there was an increase in the housing supply in Riyadh.