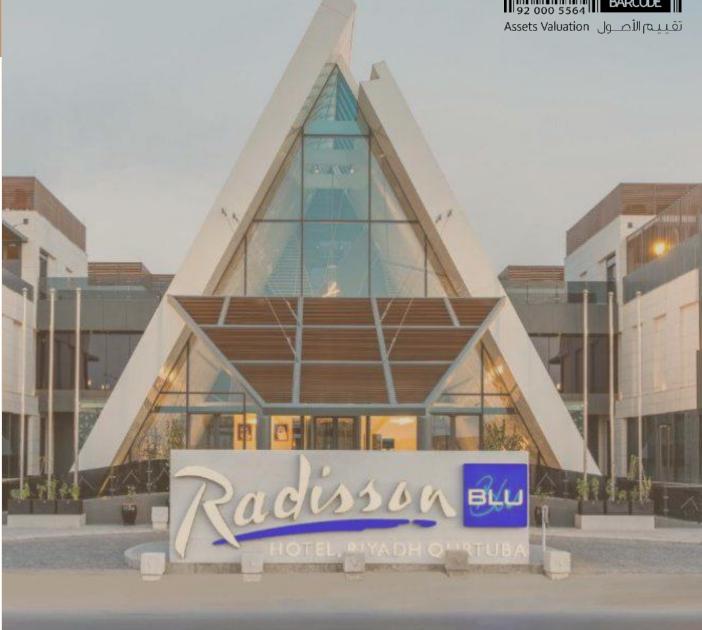

# Al Jadah Complex

| Report Number      | DC24012039                |
|--------------------|---------------------------|
| Report Date        | 2024/07/18                |
| valuation Approach | The income approach –DCF- |
| Value Base         | Market Value              |
| Property type      | Mixed-use                 |
| Address            | Riyadh - Qortoba          |

### Property Description

The property under valuation is situated in the Qurtuba neighborhood of Riyadh.

Qurtuba is located in the northeast part of the city, proximate to King Khalid International Airport, and falls under the jurisdiction of Al Rawdah Municipality. Known for its residential complexes, Qurtuba offers comprehensive amenities including mosques, schools, recreational venues, shopping centers, and medical services.

The neighborhood spans approximately 13.53 square kilometers and is bounded to the east by Sheikh Hassan bin Hussein bin Ali Road and Al-Munsiyah neighborhood. To the south, it is bordered by Al-Dammam Road, Granada neighborhood, and Al-Shuhada neighborhood. The western boundary comprises the airport road, Al Falah, and Imam Muhammad bin Saud Islamic University, while the northern side is delineated by Al Thumama Road and Princess Noura bint Abdul Rahman University.

The hotel property itself features 104 rooms, meeting rooms, wedding halls, restaurants, separate health clubs for men and women, and offices for operational purposes. Additionally, there are 16 fully furnished outdoor villas, each with a private swimming pool and dedicated parking. Basement parking is also available on-site.

The showrooms within the project encompass 24 units with external parking spaces provided. Furthermore, the project includes 6 offices overlooking the boulevard.

According to the property deed, the land area is 21,670.9 square meters, while the building area, as per the building permit, measures 32,736.24 square meters.