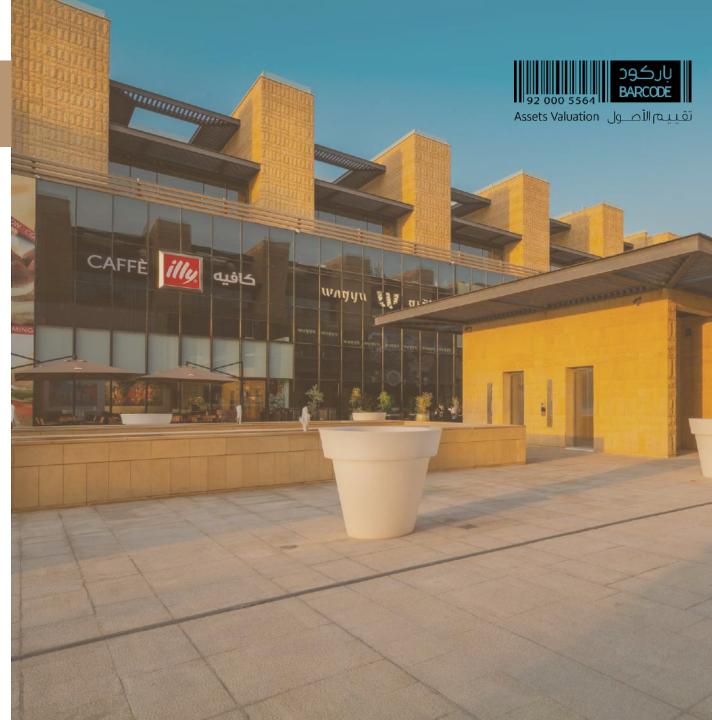

# Al Jadah Complex

| Report Number      | DC24012039                |
|--------------------|---------------------------|
| Report Date        | 2024/07/18                |
| valuation Approach | The income approach –DCF- |
| Value Base         | Market Value              |
| Property type      | Mixed-use                 |
| Address            | Riyadh - Qortoba          |

### Property Description

The property under valuation is situated in the Qurtuba neighborhood of Riyadh.

Qurtuba is located in the northeast part of the city, proximate to King Khalid International Airport, and falls under the jurisdiction of Al Rawdah Municipality. Known for its residential complexes, Qurtuba offers comprehensive amenities including mosques, schools, recreational venues, shopping centers, and medical services.

The hotel property itself features 104 rooms, meeting rooms, wedding halls, restaurants, separate health clubs for men and women, and offices for operational purposes. Additionally, there are 16 fully furnished outdoor villas, each with a private swimming pool and dedicated parking. Basement parking is also available on-site.

The showrooms within the project encompass 24 units with external parking spaces provided. Furthermore, the project includes 6 offices overlooking the boulevard.

According to the property deed, the land area is 21,670.9 square meters, while the building area, as per the building permit, measures 32,736.24 square meters.