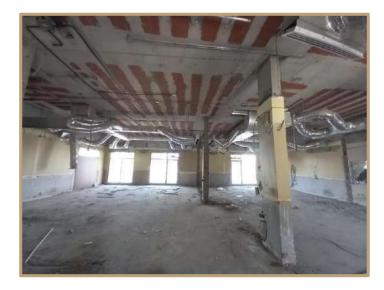

The hotel property itself features 104 rooms, meeting rooms, wedding halls, restaurants, separate health clubs for men and women, and offices for operational purposes. Additionally, there are 16 fully furnished outdoor villas, each with a private swimming pool and dedicated parking. Basement parking is also available on-site.

The showrooms within the project encompass 24 units with external parking spaces provided. Furthermore, the project includes 6 offices overlooking the boulevard.

According to the property deed, the land area is 21,670.9 square meters, while the building area, as per the building permit, measures 32,736.24 square meters.