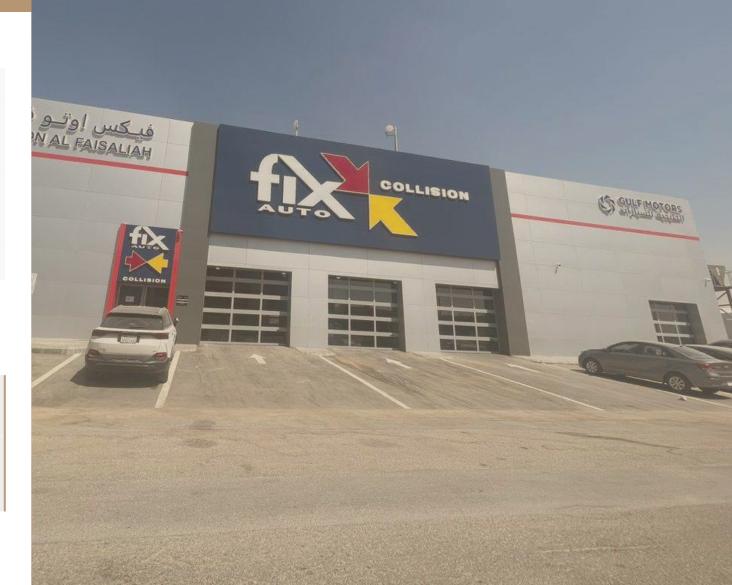

perty. The place of valuation is:

| The Final value of the property | Number  | SAR 17,750,000                                                  |
|---------------------------------|---------|-----------------------------------------------------------------|
|                                 | Written | Seventeen million seven hundred and fifty thousand Saudi riyals |



## Attachments



Lease contract 10

## Teqnia Complex, Block 11



| Report Number      | DC24012045                |
|--------------------|---------------------------|
| Report Date        | 2024/07/18                |
| valuation Approach | The income approach –DCF- |
| Value Base         | Market Value              |
| Property type      | Workshops and warehouse   |
| Address            | Riyadh - Faisalish        |



| The Final value | Number  | SAR 23,330,000                                                      |
|-----------------|---------|---------------------------------------------------------------------|
| of the property | Written | Twenty-three million three hundred and thirty thousand Saudi riyals |





## Executive Summary



## Executive Summary

This executive summary must be read together with the main body of the report and attach appendices which fully detail the caveats and assumptions made in preparing our valuation .

| Value Assumption | Purpose of Valuation        | Int                          | ended User                                                          | Client Name                                   |  |  |
|------------------|-----------------------------|---------