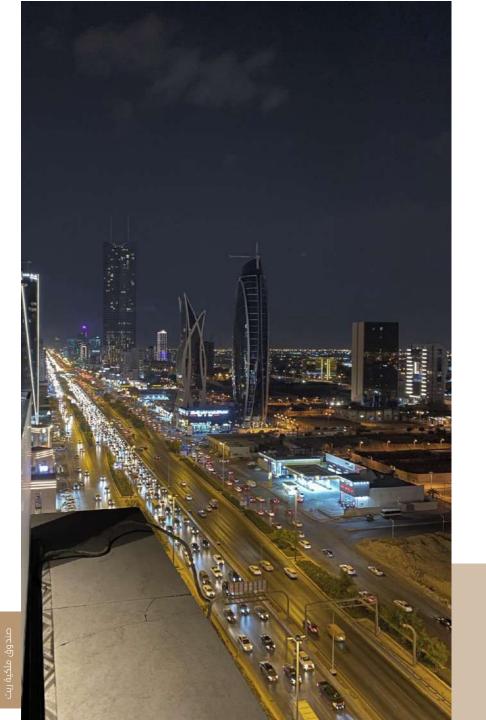

The neighborhood spans approximately 13.53 square kilometers and is bounded to the east by Sheikh Hassan bin Hussein bin Ali Road and Al-Munsiyah neighborhood. To the south, it is bordered by Al-Dammam Road, Granada neighborhood, and Al-Shuhada neighborhood. The western boundary comprises the airport road, Al Falah, and Imam Muhammad bin Saud Islamic University, while the northern side is delineated by Al Thumama Road and Princess Noura bint Abdul Rahman University.

19

| Land Are             | ea              | Land Use        |       |      |  |
|----------------------|-----------------|-----------------|-------|------|--|
| <sup>2</sup> m 21,67 | 0.9             | Commercial      |       |      |  |
| Boundaries           |                 |                 |       |      |  |
| Length               |                 | Border          | S     | ide  |  |
| 62.02 + 7.04 m       | Str             | reet width 46m  | N     | orth |  |
| Length               |                 | Border          | S     | ide  |  |
| 13.85 + 50.52 m      | Str             | reet width 20m  | South |      |  |
| Length               |                 | Border          |       |      |  |
| 13.85+46.5 m         | Str             | reet width 28m  | E     | East |  |
| Length               |                 | Border          | Side  |      |  |
| 68 m                 |                 | Parcel no.2     | W     | /est |  |
|                      | Land            | shape           |       |      |  |
| irregular            |                 | regular         |       | V    |  |
|                      | Land            | level           |       |      |  |
| Uneven               |                 | level           |       | V    |  |
|                      | Building in the | e adjacent plot |       |      |  |
| Not built            |                 | Built           |       | ٧    |  |