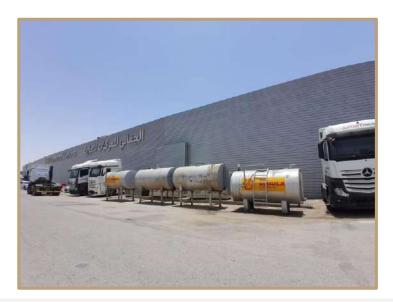

The hotel property itself features 104 rooms, meeting rooms, wedding halls, restaurants, separate health clubs for men and women, and offices for operational purposes. Additionally, there are 16 fully furnished outdoor villas, each with a private swimming pool and dedicated parking. Basement parking is also available on-site.

The showrooms within the project encompass 24 units with external parking spaces provided. Furthermore, the project includes 6 offices overlooking the boulevard.

According to the property deed, the land area is 21,670.9 square meters, while the building area, as per the building permit, measures 32,736.24 square meters.