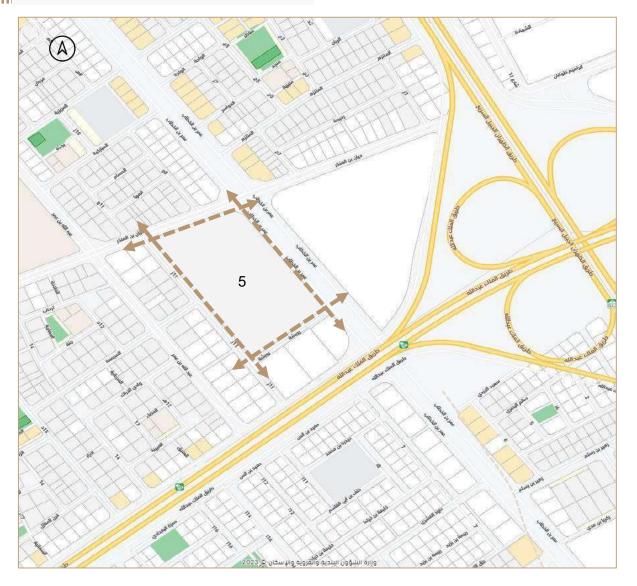

The showrooms within the project encompass 24 units with external parking spaces provided. Furthermore, the project includes 6 offices overlooking the boulevard.

According to the property deed, the land area is 21,670.9 square meters, while the building area, as per the building permit, measures 32,736.24 square meters.

19

| Land Are             | ea              | Land Use        |       |      |  |
|----------------------|-----------------|-----------------|-------|------|--|
| <sup>2</sup> m 21,67 | 0.9             | Commercial      |       |      |  |
| Boundaries           |                 |                 |       |      |  |
| Length               |                 | Border          | S     | ide  |  |
| 62.02 + 7.04 m       | Str             | reet width 46m  | N     | orth |  |
| Length               |                 | Border          | S     | ide  |  |
| 13.85 + 50.52 m      | Str             | reet width 20m  | South |      |  |
| Length               |                 | Border          |       |      |  |
| 13.85+46.5 m         | Str             | reet width 28m  | E     | East |  |
| Length               |                 | Border          | Side  |      |  |
| 68 m                 |                 | Parcel no.2     | W     | /est |  |
|                      | Land            | shape           |       |      |  |
| irregular            |                 | regular         |       | V    |  |
|                      | Land            | level           |       |      |  |
| Uneven               |                 | level           |       | V    |  |
|                      | Building in the | e adjacent plot |       |      |  |
| Not built            |                 | Built           |       | ٧    |  |