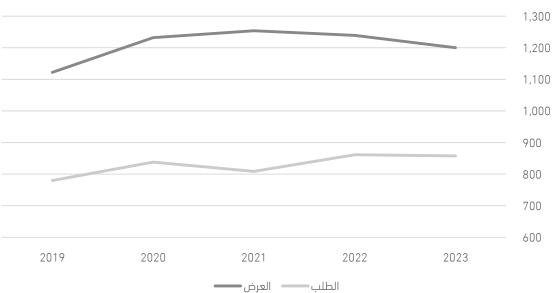

In the office sector, there is a positive correlation between supply and demand. During 2021 and 2022, the disparity between supply and demand has diminished, with both continuing to rise concurrently