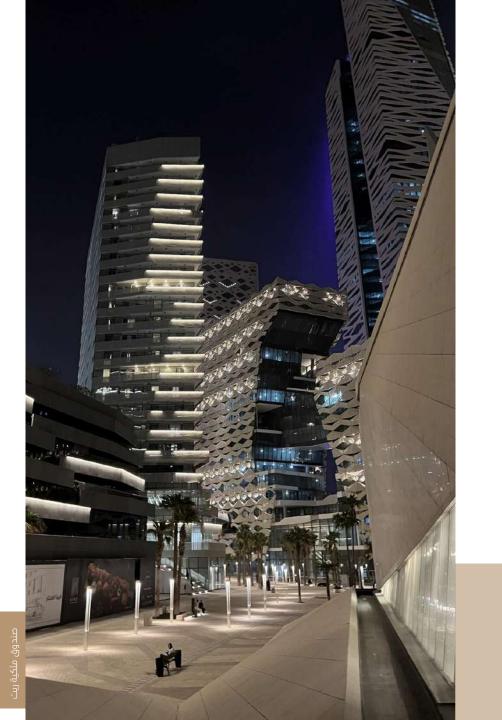

# Al Jadah Complex

| Report Number      | DC24012039                |
|--------------------|---------------------------|
| Report Date        | 2024/07/18                |
| valuation Approach | The income approach –DCF- |
| Value Base         | Market Value              |
| Property type      | Mixed-use                 |
| Address            | Riyadh - Qortoba          |

### Property Description

The property under valuation is situated in the Qurtuba neighborhood of Riyadh.

Qurtuba is located in the northeast part of the city, proximate to King Khalid International Airport, and falls under the jurisdiction of Al Rawdah Municipality. Known for its residential complexes, Qurtuba offers comprehensive amenities including mosques, schools, recreational venues, shopping centers, and medical services.

The neighborhood spans approximately 13.53 square kilometers and is bounded to the east by Sheikh Hassan bin Hussein bin Ali Road and Al-Munsiyah neighborhood. To the south, it is bordered by Al-Dammam Road, Granada neighborhood, and Al-Shuhada neighborhood. The western boundary comprises the airport road, Al Falah, and Imam Muhammad bin Saud Islamic University, while the northern side is delineated by Al Thumama Road and Princess Noura bint Abdul Rahman University.

The hotel property itself features 104 rooms, meeting rooms, wedding halls, restaurants, separate health clubs for men and women, and offices for operational purposes. Additionally, there are 16 fully furnished outdoor villas, each with a private swimming pool and dedicated parking. Basement parking is also available on-site.

The showrooms within the project encompass 24 units with external parking spaces provided. Furthermore, the project includes 6 offices overlooking the boulevard.

According to the property deed, the land area is 21,670.9 square meters, while the building area, as per the building permit, measures 32,736.24 square meters.