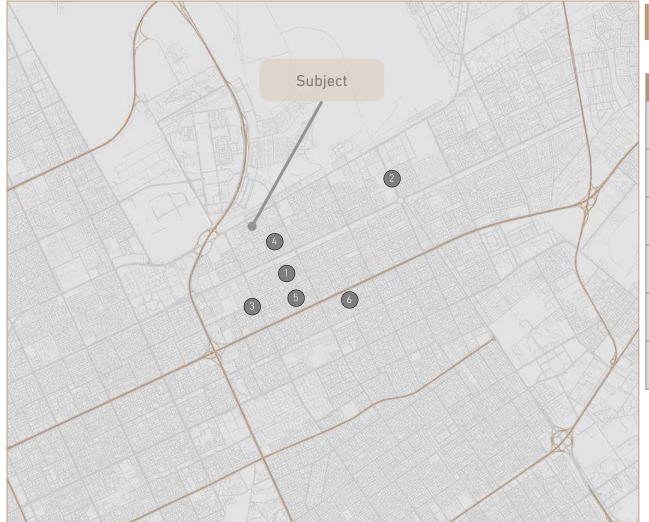

### Property Description

The property under valuation is situated in the Qurtuba neighborhood of Riyadh.

Qurtuba is located in the northeast part of the city, proximate to King Khalid International Airport, and falls under the jurisdiction of Al Rawdah Municipality. Known for its residential complexes, Qurtuba offers comprehensive amenities including mosques, schools, recreational venues, shopping centers, and medical services.

The neighborhood spans approximately 13.53 square kilometers and is bounded to the east by Sheikh Hassan bin Hussein bin Ali Road and Al-Munsiyah neighborhood. To the south, it is bordered by Al-Dammam Road, Granada neighborhood, and Al-Shuhada neighborhood. The western boundary comprises the airport road, Al Falah, and Imam Muhammad bin Saud Islamic University, while the northern side is delineated by Al Thumama Road and Princess Noura bint Abdul Rahman University.