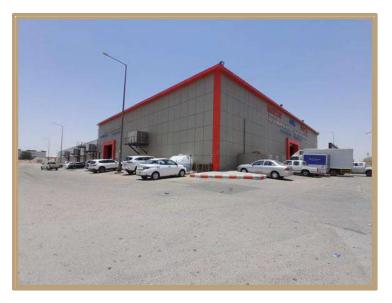

The hotel property itself features 104 rooms, meeting rooms, wedding halls, restaurants, separate health clubs for men and women, and offices for operational purposes. Additionally, there are 16 fully furnished outdoor villas, each with a private swimming pool and dedicated parking. Basement parking is also available on-site.

The showrooms within the project encompass 24 units with external parking spaces provided. Furthermore, the project includes 6 offices overlooking the boulevard.

According to the property deed, the land area is 21,670.9 square meters, while the building area, as per the building permit, measures 32,736.24 square meters.