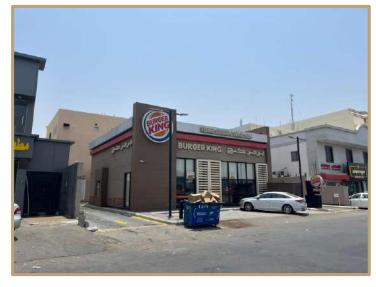

# Al Jadah Complex

| Report Number      | DC24012039                |
|--------------------|---------------------------|
| Report Date        | 2024/07/18                |
| valuation Approach | The income approach –DCF- |
| Value Base         | Market Value              |
| Property type      | Mixed-use                 |
| Address            | Riyadh - Qortoba          |

### Property Description

The property under valuation is situated in the Qurtuba neighborhood of Riyadh.

Qurtuba is located in the northeast part of the city, proximate to King Khalid International Airport, and falls under the jurisdiction of Al Rawdah Municipality. Known for its residential complexes, Qurtuba offers comprehensive amenities including mosques, schools, recreational venues, shopping centers, and medical services.

The neighborhood spans approximately 13.53 square kilometers and is bounded to the east by Sheikh Hassan bin Hussein bin Ali Road and Al-Munsiyah neighborhood. To the south, it is bordered by Al-Dammam Road, Granada neighborhood, and Al-Shuhada neighborhood. The western boundary comprises the airport road, Al Falah, and Imam Muhammad bin Saud Islamic University, while the northern side is delineated by Al Thumama Road and Princess Noura bint Abdul Rahman University.

The hotel property itself features 104 rooms, meeting rooms, wedding halls, restaurants, separate health clubs for men and women, and offices for operational purposes. Additionally, there are 16 fully furnished outdoor villas, each with a private swimming pool and dedicated parking. Basement parking is also available on-site.

The showrooms within the project encompass 24 units with external parking spaces provided. Furthermore, the project includes 6 offices overlooking the boulevard.

According to the property deed, the land area is 21,670.9 square meters, while the building area, as per the building permit, measures 32,736.24 square meters.