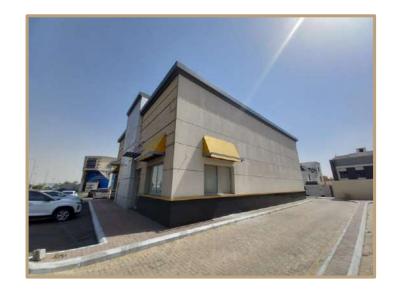

### Property Description

The property under valuation is situated in the Qurtuba neighborhood of Riyadh.

Qurtuba is located in the northeast part of the city, proximate to King Khalid International Airport, and falls under the jurisdiction of Al Rawdah Municipality. Known for its residential complexes, Qurtuba offers comprehensive amenities including mosques, schools, recreational venues, shopping centers, and medical services.

The hotel property itself features 104 rooms, meeting rooms, wedding halls, restaurants, separate health clubs for men and women, and offices for operational purposes. Additionally, there are 16 fully furnished outdoor villas, each with a private swimming pool and dedicated parking. Basement parking is also available on-site.

The showrooms within the project encompass 24 units with external parking spaces provided. Furthermore, the project includes 6 offices overlooking the boulevard.

According to the property deed, the land area is 21,670.9 square meters, while the building area, as per the building permit, measures 32,736.24 square meters.